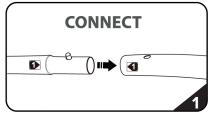

## **INSTRUCTIONS**

Connect numbered tubes together.

Snap tubes together.

Screw base to tubes with threaded bottom.

Cover frame with fabric graphic.

Zip underneath the bottom tube.

Stand complete.

To assemble, secure the longest vertical pole onto the back steel base using the included allen wrench. Add the bottom horizontal support pole and secure. Snap on the remaining vertical poles, then top frame with curved bar to complete. Tilt or lay down frame to swiftly drape with the pillowcase graphic. Using the industrial-size-zipper, zip underneath the bottom tube, maximizing fabric tension. And zip closed.