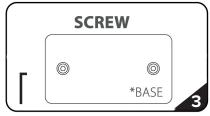

## **INSTRUCTIONS**

Connect numbered tubes together.

Snap tubes together.

Screw base to tubes with threaded bottom.

Cover frame with fabric graphic.

Zip underneath the bottom tube.

Stand complete.

To assemble, secure the longest vertical pole onto the back steel base using the included allen wrench. Add the bottom horizontal support pole and secure. Snap on the remaining vertical poles, then top frame with curved bar to complete. Tilt or lay down frame to swiftly drape with the pillowcase graphic. Using the industrial-size-zipper, zip underneath the bottom tube, maximizing fabric tension. And zip closed.