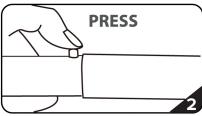

## **INSTRUCTIONS**

Connect numbered tubes together.

Snap tubes together.

Screw base to tubes with threaded bottom.

Cover frame with fabric graphic.

Zip underneath the bottom tube.

Stand complete.

To assemble, secure the longest vertical pole onto the back steel base using the included allen wrench. Add the bottom horizontal support pole and secure. Snap on the remaining vertical poles, then top frame with curved bar to complete. Tilt or lay down frame to swiftly drape with the pillowcase graphic. Using the industrial-size-zipper, zip underneath the bottom tube, maximizing fabric tension. And zip closed.