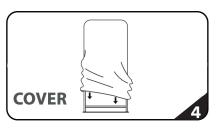

## **INSTRUCTIONS**

Connect numbered tubes together.

Snap tubes together.

Screw base to tubes with threaded bottom.

Cover frame with fabric graphic.

Zip underneath the bottom tube.

Stand complete.

To assemble, secure the longest vertical pole onto the back steel base using the included allen wrench. Add the bottom horizontal support pole and secure. Snap on the remaining vertical poles, then top frame with curved bar to complete. Tilt or lay down frame to swiftly drape with the pillowcase graphic. Using the industrial-size-zipper, zip underneath the bottom tube, maximizing fabric tension. And zip closed.