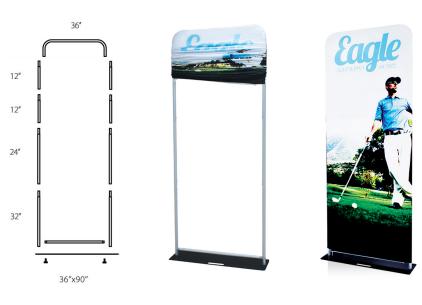

GLM SELECT - 3 FT. FABRIC DISPLAY
PRODUCT CODE: OC-FB-36X90G1 & OC-FB-36X90G2

## **INSTRUCTIONS**

Connect numbered tubes together.

Snap tubes together.

Screw base to tubes with threaded bottom.

Cover frame with fabric graphic.

Zip underneath the bottom tube.

Stand complete.

To assemble, secure the longest vertical pole onto the back steel base using the included allen wrench. Add the bottom horizontal support pole and secure. Snap on the remaining vertical poles, then top frame with curved bar to complete. Tilt or lay down frame to swiftly drape with the pillowcase graphic. Using the industrial-size-zipper, zip underneath the bottom tube, maximizing fabric tension. And zip closed.