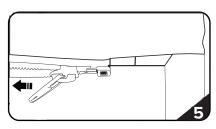

## **INSTRUCTIONS**

Connect numbered tubes together.

Snap tubes together.

Screw base to tubes with threaded bottom.

Cover frame with fabric graphic.

Zip underneath the bottom tube.

Stand complete.

To assemble, secure the longest vertical pole onto the back steel base using the included allen wrench. Add the bottom horizontal support pole and secure. Snap on the remaining vertical poles, then top frame with curved bar to complete. Tilt or lay down frame to swiftly drape with the pillowcase graphic. Using the industrial-size-zipper, zip underneath the bottom tube, maximizing fabric tension. And zip closed.