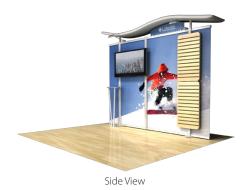

## **10ft Timberline™ Hybrid Modular Monitor Straight Display •** TL1002F-S-TV-SW

## Single-Sided Graphic

| Product Specifications      |                       |
|-----------------------------|-----------------------|
| Display Dimensions          | 117.5"w x 96"h x 20"d |
| Weight                      | 130 lbs.              |
| Case Dimensions             | 27.5"w x 48"h x 9.5"d |
| Acrylic Table<br>Dimensions | 24"w x 36"h x 16"d    |
| Set Up Time                 | 40 minutes, 2 people  |

## **About This Product**

Our Timberline<sup>™</sup> Hybrid Series gives you the ultimate in versatility. Customizable modular displays can be arranged in numerous configurations. Displays are easy to set up and adjust to fit any size area. Showcase your products for your tradeshows or special events with a variety of options such as reception desks and shelves.