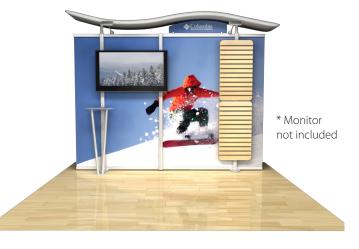

## **10ft Timberline™ Hybrid Modular Monitor Straight Display •** TL1002F-S-TV-SW

## Single-Sided Graphic

| Product Specifications      |                       |
|-----------------------------|-----------------------|
| Display Dimensions          | 117.5"w x 96"h x 20"d |
| Weight                      | 130 lbs.              |
| Case Dimensions             | 27.5"w x 48"h x 9.5"d |
| Acrylic Table<br>Dimensions | 24"w x 36"h x 16"d    |
| Set Up Time                 | 40 minutes, 2 people  |

## **About This Product**

Our Timberline<sup>™</sup> Hybrid Series gives you the ultimate in versatility. Customizable modular displays can be arranged in numerous configurations. Displays are easy to set up and adjust to fit any size area. Showcase your products for your tradeshows or special events with a variety of options such as reception desks and shelves.