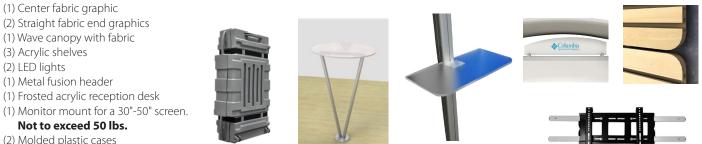

## (2) LED lights (1) Metal fusion header

- (1) Monitor mount for a 30"-50" screen.
  - Not to exceed 50 lbs.

(1) Modular display frame (1) Center fabric graphic

- (2) Molded plastic cases
- (2) Maple slat wall panels
- (1) Instructions

(3) Acrylic shelves

© Neido Group Inc. 2018