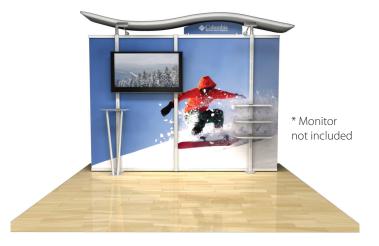

# **10ft Timberline Hybrid Modular Monitor Straight Display •** TL1002F-S-TV

#### Single-Sided Graphic

| Product Specifications      |                        |
|-----------------------------|------------------------|
| Display Dimensions          | 117.5"w x 96"h         |
| Weight                      | 130 lbs.               |
| Box Dimensions              | 27.5"w x 48"h x 12.5"d |
| Case Interior<br>Dimensions | 24"w x 45.5"h x 9.5"d  |
| Acrylic Shelf<br>Dimensions | 9.5"w x 18.75"l        |
| Acrylic Table<br>Dimensions | 24"w x 36"h x 16"d     |
| Set Up Time                 | 40 minutes, 2 people   |

#### **About This Product**

Our Timberline Hybrid Series gives you the ultimate in versatility. Customizable modular displays can be arranged in numerous configurations. Displays are easy to set up and adjust to fit any size area. Showcase your products for your tradeshows or special events with a variety of options such as reception desks and shelves.

## **Package Includes**

- Modular display frame and dye-sublimation graphics
  Center fabric graphic
  Wing fabric graphics
  Large monitor mount
  Wave canopy with fabric
  Acrylic shelves
  LED lights
  Frosted acrylic header
  Frosted acrylic reception desk
- (1) Molded plastic case
- (1) Instructions