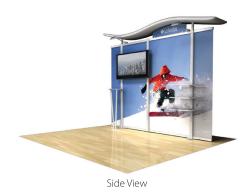

# **10ft Timberline Hybrid Modular Monitor Straight Display •** TL1002F-S-TV

#### Single-Sided Graphic

| Product Specifications      |                        |
|-----------------------------|------------------------|
| Display Dimensions          | 117.5"w x 96"h         |
| Weight                      | 130 lbs.               |
| Box Dimensions              | 27.5"w x 48"h x 12.5"d |
| Case Interior<br>Dimensions | 24"w x 45.5"h x 9.5"d  |
| Acrylic Shelf<br>Dimensions | 9.5"w x 18.75"l        |
| Acrylic Table<br>Dimensions | 24"w x 36"h x 16"d     |
| Set Up Time                 | 40 minutes, 2 people   |

#### **About This Product**

Our Timberline Hybrid Series gives you the ultimate in versatility. Customizable modular displays can be arranged in numerous configurations. Displays are easy to set up and adjust to fit any size area. Showcase your products for your tradeshows or special events with a variety of options such as reception desks and shelves.