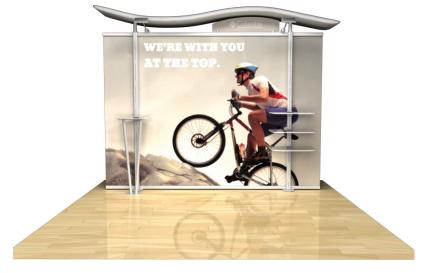

## 10ft Timberline Hybrid Modular Tapered Display • TL1002F-S

## Single-Sided Graphic

| Product Specifications                  |                       |
|-----------------------------------------|-----------------------|
| Display Dimensions                      | 117.5"w x 96"h x 19"d |
| Display Weight                          | 120 lbs.              |
| Box Dimensions                          | 28"w x 48"h x 13"d    |
| Case Interior<br>Dimensions             | 24"w x 45.5"h x 9.5"d |
| Acrylic Shelf<br>Dimensions             | 9.5"d x 18.75"l       |
| Acrylic Table<br>Dimensions             | 24"w x 36"h x 16"d    |
| Graphic Area Size<br>of Center Panel    | 80"w x 80"h           |
| Graphic Area Size<br>for Each End Panel | 15.75"w x 80"h        |
| Set Up Time                             | 40 minutes, 2 people  |

## About This Product

Our Timberline Hybrid Series gives you the ultimate in versatility. Customizable modular displays can be arranged in numerous configurations. Displays are easy to set up and adjust to fit any size area. Showcase your products for your tradeshows or special events with a variety of options such as reception desks and shelves.

Aerial grid of 10' x 10' space

**Package Includes** 

Side View

Modular display frame
Center fabric graphic
Wave canopy
Acrylic shelves
Frosted acrylic header
LED lights
Frosted acrylic reception desk
Molded plastic case
Instructions