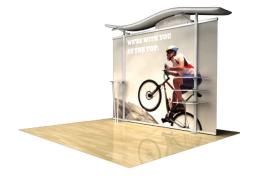

## 10ft Timberline Hybrid Modular Tapered Display • TL1002F-S

## Single-Sided Graphic

| Product Specifications                  |                       |
|-----------------------------------------|-----------------------|
| Display Dimensions                      | 117.5"w x 96"h x 19"d |
| Display Weight                          | 120 lbs.              |
| Box Dimensions                          | 28"w x 48"h x 13"d    |
| Case Interior<br>Dimensions             | 24"w x 45.5"h x 9.5"d |
| Acrylic Shelf<br>Dimensions             | 9.5"d x 18.75"l       |
| Acrylic Table<br>Dimensions             | 24"w x 36"h x 16"d    |
| Graphic Area Size<br>of Center Panel    | 80"w x 80"h           |
| Graphic Area Size<br>for Each End Panel | 15.75"w x 80"h        |
| Set Up Time                             | 40 minutes, 2 people  |

## About This Product

Our Timberline Hybrid Series gives you the ultimate in versatility. Customizable modular displays can be arranged in numerous configurations. Displays are easy to set up and adjust to fit any size area. Showcase your products for your tradeshows or special events with a variety of options such as reception desks and shelves.

Aerial grid of 10' x 10' space

**Package Includes** 

Side View

Modular display frame
Center fabric graphic
Wave canopy
Acrylic shelves
Frosted acrylic header
LED lights
Frosted acrylic reception desk
Molded plastic case
Instructions