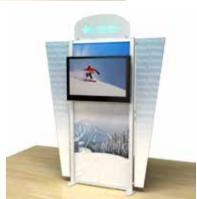

## **About This Product**

The Timberline Monitor Stand includes two upright supports, four horizontal supports, and monitor mount for a 30"-50" LCD screen

Side View

## **Package Includes**

- (2) Upright supports
- (4) Horizontal supports
- (1) Monitor mount for a 30"-50" screen.
- (2) Tapered fabric end panels
- (1) High definition dye-sublimation graphic
- (1) Laser etched & LED lit acrylic header