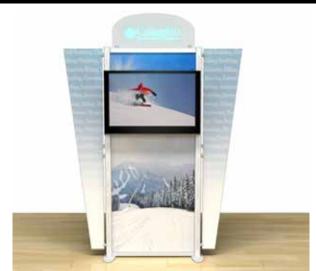

## **About This Product**

The Timberline Monitor Stand includes two upright supports, four horizontal supports, and monitor mount for a 30"-50" LCD screen

Side View

## **Package Includes**

- (2) Upright supports
- (4) Horizontal supports
- (1) Monitor mount for a 30"-50" screen.
- (2) Tapered fabric end panels
- (1) High definition dye-sublimation graphic
- (1) Laser etched & LED lit acrylic header