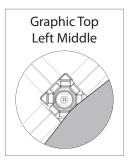

### **GRAPHIC RE-ATTACHMENT:**

To re-attach graphics, twist hub cap off and push silicone-edge into designated hub corner (noted on graphic style page).

- \*Graphics come pre-attached to the frame. To re-attach graphics to frame follow the graphics style specific to the unit purchased.
- \*See graphic templates for graphic sizes.

## XClaim 6 Quad Pyramid Kit 01 Display Graphic Style

**IMPORTANT:** Take a moment to review your display to understand front and rear connection points on the graphic styles in this kit. Typical graphic connections are shown to the right.

### **GRAPHIC CONNECTIONS**