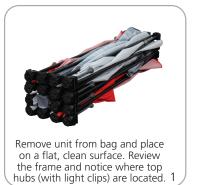

### SETUP:

### **GRAPHIC RE-ATTACHMENT:**

To re-attach graphics, twist hub cap off and push silicone-edge into designated hub corner (noted on graphic style page).

- \*Graphics come pre-attached to the frame. To re-attach graphics to frame follow the graphics style specific to the unit purchased.
- \*See graphic templates for graphic sizes.