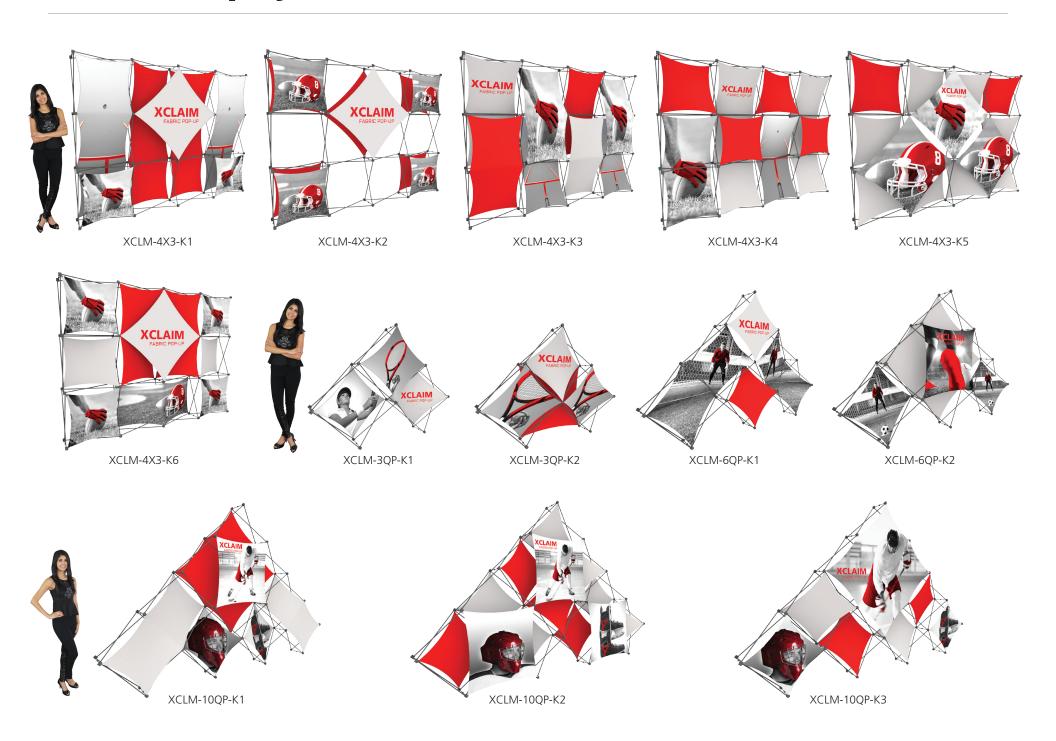

nal upgrade
- Optional lighting solution LUM-200 or LUM-LED-200 available (excluding Pyramid kits)

### SETUP:









### **GRAPHIC RE-ATTACHMENT:**



To re-attach graphics, twist hub cap off and push silicone-edge into designated hub corner (noted on graphic style page).







- \*Graphics come pre-attached to the frame. To re-attach graphics to frame follow the graphics style specific to the unit purchased.
- \*See graphic templates for graphic sizes.

## XClaim 6 Quad Pyramid Kit 01 Display Graphic Style

**IMPORTANT:** Take a moment to review your display to understand front and rear connection points on the graphic styles in this kit. Typical graphic connections are shown to the right.



### **GRAPHIC CONNECTIONS**

















# **XClaim Displays**



# **XClaim Displays**