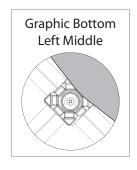

### **GRAPHIC RE-ATTACHMENT:**

To re-attach graphics, twist hub cap off and push silicone-edge into designated hub corner (noted on graphic style page).

- \*Graphics come pre-attached to the frame. To re-attach graphics to frame follow the graphics style specific to the unit purchased.
- \*See graphic templates for graphic sizes.

## XClaim 6 Quad Pyramid Kit 01 Display Graphic Style

**IMPORTANT:** Take a moment to review your display to understand front and rear connection points on the graphic styles in this kit. Typical graphic connections are shown to the right.

### **GRAPHIC CONNECTIONS**