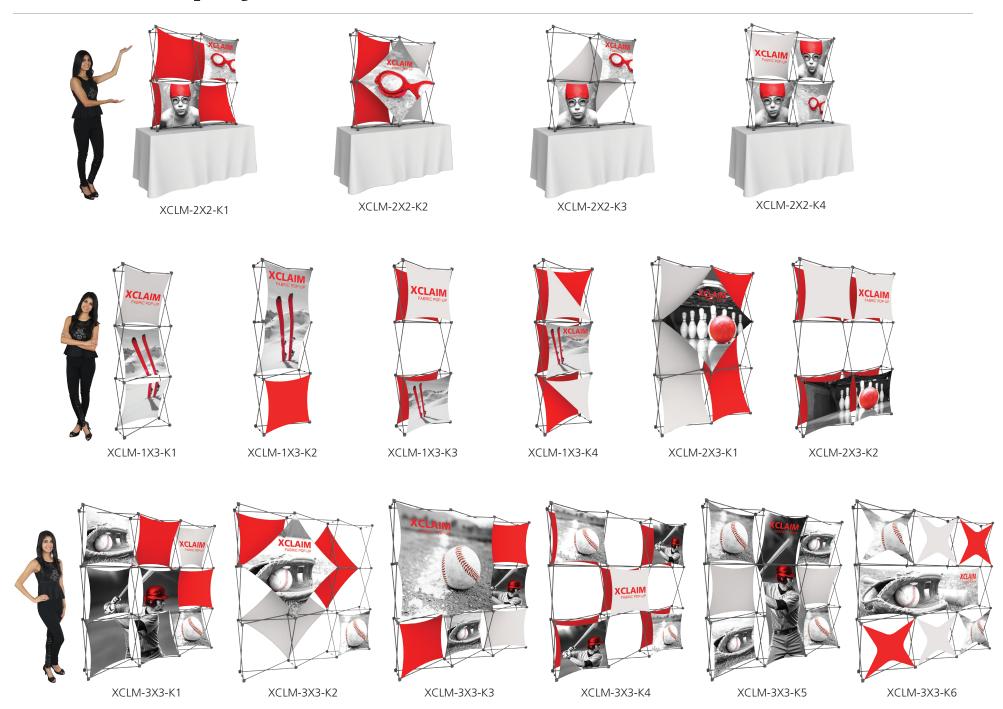

g case available as optional upgrade
- Optional lighting solution LUM-200 or LUM-LED-200 available (excluding Pyramid kits)

### SETUP:









### **GRAPHIC RE-ATTACHMENT:**



To re-attach graphics, twist hub cap off and push silicone-edge into designated hub corner (noted on graphic style page).







- \*Graphics come pre-attached to the frame. To re-attach graphics to frame follow the graphics style specific to the unit purchased.
- \*See graphic templates for graphic sizes.

## XClaim 6 Quad Pyramid Kit 01 Display Graphic Style

**IMPORTANT:** Take a moment to review your display to understand front and rear connection points on the graphic styles in this kit. Typical graphic connections are shown to the right.



### **GRAPHIC CONNECTIONS**

















# **XClaim Displays**



# **XClaim Displays**