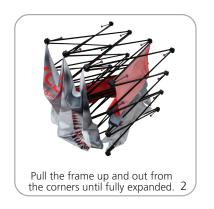

### SETUP:

### features and benefits:

- **NEW** fabric popup display system
- Collapsible frame uses magnetic locking arms to remain standing
- Pre-attached stretch fabric graphics make set-up fast & easy
- Push-fit graphic connection technology
- 7 frame sizes and a variety of graphic styles to select from
- Optional lighting solution LUM-200 or LUM-LED-200 available (excluding Pyramid kits)
- Lifetime limited hardware warranty against manufacturer defects
- Comes in a drawstring carry bag