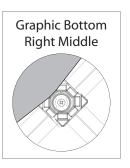

### **GRAPHIC RE-ATTACHMENT:**

To re-attach graphics, twist hub cap off and push silicone-edge into designated hub corner (noted on graphic style page).

- \*Graphics come pre-attached to the frame. To re-attach graphics to frame follow the graphics style specific to the unit purchased.
- \*See graphic templates for graphic sizes.

## XClaim 6 Quad Pyramid Kit 01 Display Graphic Style

**IMPORTANT:** Take a moment to review your display to understand front and rear connection points on the graphic styles in this kit. Typical graphic connections are shown to the right.

### **GRAPHIC CONNECTIONS**