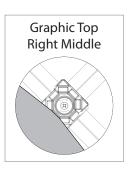

### **GRAPHIC RE-ATTACHMENT:**

To re-attach graphics, twist hub cap off and push silicone-edge into designated hub corner (noted on graphic style page).

- \*Graphics come pre-attached to the frame. To re-attach graphics to frame follow the graphics style specific to the unit purchased.
- \*See graphic templates for graphic sizes.

## XClaim 6 Quad Pyramid Kit 01 Display Graphic Style

**IMPORTANT:** Take a moment to review your display to understand front and rear connection points on the graphic styles in this kit. Typical graphic connections are shown to the right.

### **GRAPHIC CONNECTIONS**