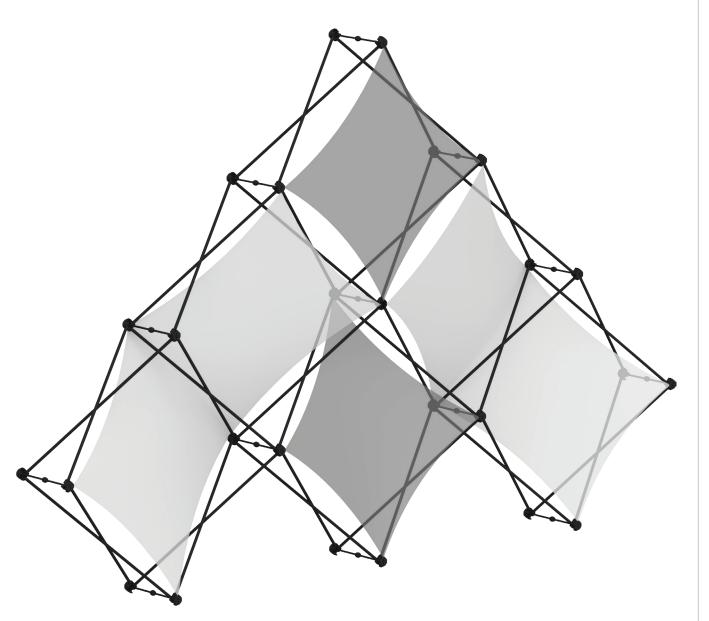

## XClaim 6 Quad Pyramid Kit 01 Display Graphic Style

**IMPORTANT:** Take a moment to review your display to understand front and rear connection points on the graphic styles in this kit. Typical graphic connections are shown to the right.

### **GRAPHIC CONNECTIONS**