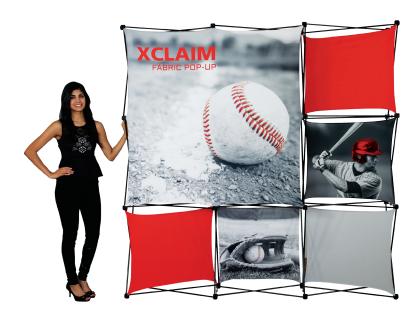

## **XClaim**<sup>™</sup>

Twenty nine  $XClaim^{TM}$  fabric popup display sizes and configurations are available.

XClaim is a versitile stretch fabric popup display system. Add dimesion to your event or tradeshow with unique, exciting graphic styles. XClaim is easy to setup, is lightweight and portable. The collapsible popup frame is fully magnetic (with magnetic linking connectors), making it simple to assemble and disassemble. Stretch fabric graphics come pre-attached to the frame, making assembly easy and fast. Graphics adhere to the hubs using push-fit attachment technology. Kits come with graphics, frame and drawstring carry bag. Kits are available in 29 configurations.

### features and benefits:

- **NEW** fabric popup display system
- Collapsible frame uses magnetic locking arms to remain standing
- Pre-attached stretch fabric graphics make set-up fast & easy
- Push-fit graphic connection technology
- 7 frame sizes and a variety of graphic styles to select from
- Optional lighting solution LUM-200 or LUM-LED-200 available (excluding Pyramid kits)
- Lifetime limited hardware warranty against manufacturer defects
- Comes in a drawstring carry bag

### Graphics

See graphic templates for graphic sizes.

Please be sure to include a 2" bleed around perimeter. Refer to related graphic template for more information.