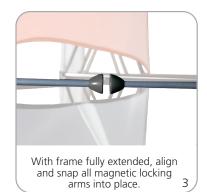

#### SETUP:

on a flat, clean surface. Review the frame and notice where top hubs (with light clips) are located. 1

#### **GRAPHIC RE-ATTACHMENT:**

To re-attach graphics, twist hub cap off and push silicone-edge into designated hub corner (noted on graphic style page). 5

\*Graphics come pre-attached to the frame. To re-attach graphics to frame follow the graphics style specific to the unit purchased.