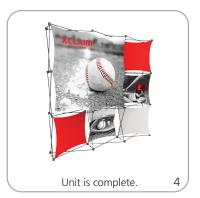

# XClaim™

Twenty nine XClaim  ${}^{\rm T\!M}$  fabric popup display sizes and configurations are available.

XClaim is a versitile stretch fabric popup display system. Add dimesion to your event or tradeshow with unique, exciting graphic styles. XClaim is easy to setup, is lightweight and portable. The collapsible popup frame is fully magnetic (with magnetic linking connectors), making it simple to assemble and disassemble. Stretch fabric graphics come pre-attached to the frame, making assembly easy and fast. Graphics adhere to the hubs using push-fit attachment technology. Kits come with graphics, frame and drawstring carry bag. Kits are available in 29 configurations.

#### features and benefits:

- NEW fabric popup display system
- Collapsible frame uses magnetic locking arms to remain standing
- Pre-attached stretch fabric graphics make set-up fast & easy
- Push-fit graphic connection technology