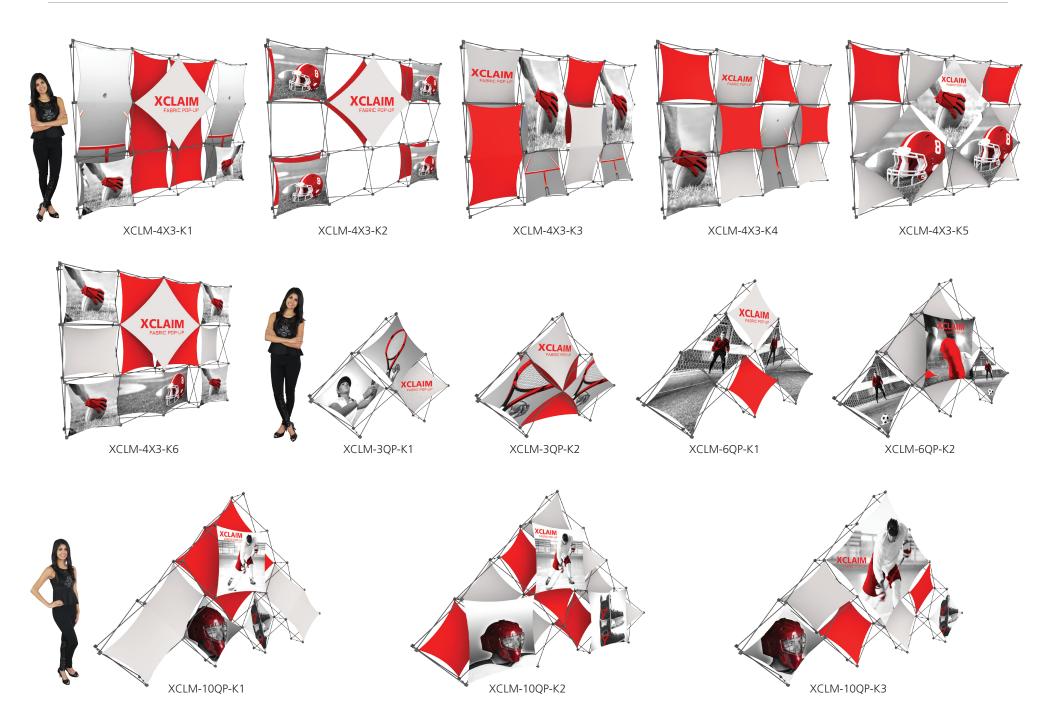

## **XClaim Displays**

**3x3:** 87.92" w x 88.23" h x 12.8" d 2233.06mm(w) x 2241.0mm(h) x 325mm(d)

**4x3**: 116.72" w x 88.23" h x 12.8" d 2964.75mm(w) x 2241.06mm(h) x 325mm(d)

**3-Quad:** 83.51" w x 63.14" h x 12.8" d 2121.17mm(w) x 1603.78mm(h) x 325mm(d)

**6-Quad:** 124.25" w x 83.51" h x 12.8" d 3155.93mm(w) x 2121.17mm(h) x 325mm(d)

**10-Quad:** 164.99" w x 103.88" h x 12.8" d 4190.69mm(w) x 2638.55mm(h) x 325mm(d)