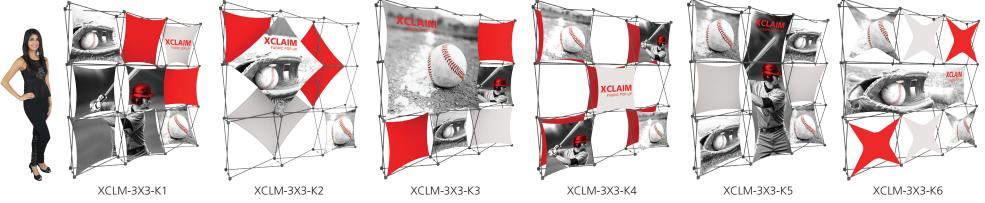

## **XClaim Displays**

**3x3:** 87.92" w x 88.23" h x 12.8" d 2233.06mm(w) x 2241.0mm(h) x 325mm(d)

**4x3**: 116.72" w x 88.23" h x 12.8" d 2964.75mm(w) x 2241.06mm(h) x 325mm(d)

**3-Quad:** 83.51" w x 63.14" h x 12.8" d 2121.17mm(w) x 1603.78mm(h) x 325mm(d)