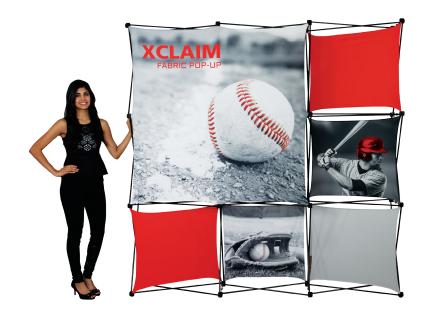

# XClaim™

Twenty nine XClaim  ${}^{\rm T\!M}$  fabric popup display sizes and configurations are available.

XClaim is a versitile stretch fabric popup display system. Add dimesion to your event or tradeshow with unique, exciting graphic styles. XClaim is easy to setup, is lightweight and portable. The collapsible popup frame is fully magnetic (with magnetic linking connectors), making it simple to assemble and disassemble. Stretch fabric graphics come pre-attached to the frame, making assembly easy and fast. Graphics adhere to the hubs using push-fit attachment technology. Kits come with graphics, frame and drawstring carry bag. Kits are available in 29 configurations.

Stretch push-fit fabric graphics come **pre-attached** to collapsible frame

We are continually improving and modifying our product range and reserve the right to vary the specifications without prior notice. All dimensions and weights quoted are approximate and we accept no responsibility for variance. E&OE. See Graphic Templates for graphic bleed specifications.

#### features and benefits:

- NEW fabric popup display system
- Collapsible frame uses magnetic locking arms to remain standing
- Pre-attached stretch fabric graphics make set-up fast & easy
- Push-fit graphic connection technology

# **XClaim 4x3 Kit 01 Display Graphic Style**

IMPORTANT: Take a moment to review your display to understand front and rear connection points on the graphic styles in this kit. Typical graphic connections are shown to the right.

#### DIAMOND GRAPHIC CONNECTIONS