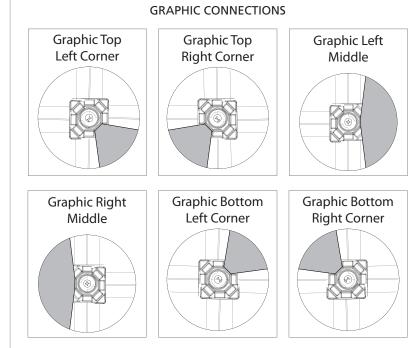

# **XClaim 4x3 Kit 01 Display Graphic Style**

IMPORTANT: Take a moment to review your display to understand front and rear connection points on the graphic styles in this kit. Typical graphic connections are shown to the right.

#### DIAMOND GRAPHIC CONNECTIONS