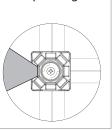

on LUM-200 or LUM-LED-200 available (excluding Pyramid kits)

#### SETUP:



on a flat, clean surface. Review the frame and notice where top hubs (with light clips) are located. 1







#### **GRAPHIC RE-ATTACHMENT:**



To re-attach graphics, twist hub cap off and push silicone-edge into designated hub corner (noted on graphic style page). 5





\*Graphics come pre-attached to the frame. To re-attach graphics to frame follow the graphics style specific to the unit purchased.

\*See graphic templates for graphic sizes.

# **XClaim 4x3 Kit 01 Display Graphic Style**

IMPORTANT: Take a moment to review your display to understand front and rear connection points on the graphic styles in this kit. Typical graphic connections are shown to the right.



#### DIAMOND GRAPHIC CONNECTIONS











## **XClaim Displays**





## **XClaim Displays**