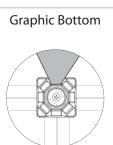

tion LUM-200 or LUM-LED-200 available (excluding Pyramid kits)

#### SETUP:



on a flat, clean surface. Review the frame and notice where top hubs (with light clips) are located. 1







#### **GRAPHIC RE-ATTACHMENT:**



To re-attach graphics, twist hub cap off and push silicone-edge into designated hub corner (noted on graphic style page). 5





\*Graphics come pre-attached to the frame. To re-attach graphics to frame follow the graphics style specific to the unit purchased.

\*See graphic templates for graphic sizes.

# **XClaim 4x3 Kit 01 Display Graphic Style**

IMPORTANT: Take a moment to review your display to understand front and rear connection points on the graphic styles in this kit. Typical graphic connections are shown to the right.



#### DIAMOND GRAPHIC CONNECTIONS











## **XClaim Displays**





## **XClaim Displays**