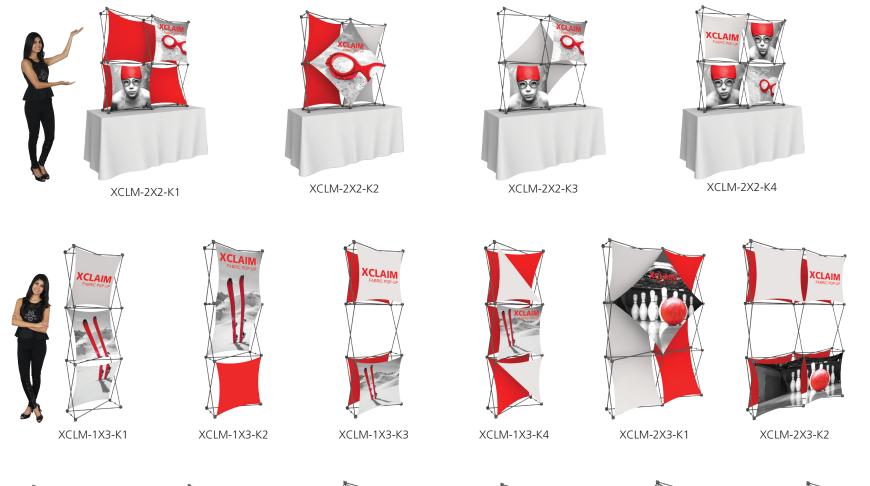

ailable (excluding Pyramid kits)

#### SETUP:



on a flat, clean surface. Review the frame and notice where top hubs (with light clips) are located. 1







#### **GRAPHIC RE-ATTACHMENT:**



To re-attach graphics, twist hub cap off and push silicone-edge into designated hub corner (noted on graphic style page). 5





\*Graphics come pre-attached to the frame. To re-attach graphics to frame follow the graphics style specific to the unit purchased.

\*See graphic templates for graphic sizes.

# **XClaim 4x3 Kit 01 Display Graphic Style**

IMPORTANT: Take a moment to review your display to understand front and rear connection points on the graphic styles in this kit. Typical graphic connections are shown to the right.



#### DIAMOND GRAPHIC CONNECTIONS











## **XClaim Displays**





## **XClaim Displays**