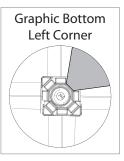

#### **GRAPHIC RE-ATTACHMENT:**

To re-attach graphics, twist hub cap off and push silicone-edge into designated hub corner (noted on graphic style page). 5

\*Graphics come pre-attached to the frame. To re-attach graphics to frame follow the graphics style specific to the unit purchased.

# XClaim 3x3 Kit 06 Display Graphic Style

**IMPORTANT:** Take a moment to review your display to understand front and rear connection points on the graphic styles in this kit. Typical graphic connections are shown to the right.