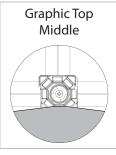

#### **GRAPHIC RE-ATTACHMENT:**

To re-attach graphics, twist hub cap off and push silicone-edge into designated hub corner (noted on graphic style page). 5

\*Graphics come pre-attached to the frame. To re-attach graphics to frame follow the graphics style specific to the unit purchased.

# XClaim 3x3 Kit 06 Display Graphic Style

**IMPORTANT:** Take a moment to review your display to understand front and rear connection points on the graphic styles in this kit. Typical graphic connections are shown to the right.