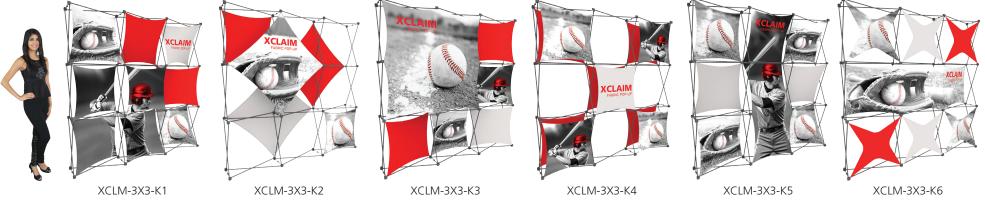

# XClaim™

Twenty nine XClaim  ${}^{\rm T\!M}$  fabric popup display sizes and configurations are available.

XClaim is a versitile stretch fabric popup display system. Add dimesion to your event or tradeshow with unique, exciting graphic styles. XClaim is easy to setup, is lightweight and portable. The collapsible popup frame is fully magnetic (with magnetic linking connectors), making it simple to assemble and disassemble. Stretch fabric graphics come pre-attached to the frame, making assembly easy and fast. Graphics adhere to the hubs using push-fit attachment technology. Kits come with graphics, frame and drawstring carry bag. Kits are available in 29 configurations.

### features and benefits:

- NEW fabric popup display system
- Collapsible frame uses magnetic locking arms to remain standing
- Pre-attached stretch fabric graphics make set-up fast & easy
- Push-fit graphic connection technology

#### Graphics

See graphic templates for graphic sizes.

Please be sure to include a 2" bleed around perimeter. Refer to related graphic template for more information.

- 7 frame sizes and a variety of graphic styles to select from
- Optional lighting solution LUM-200 or LUM-LED-200 available (excluding Pyramid kits)
- Lifetime limited hardware warranty against manufacturer defects
- Comes in a drawstring carry bag