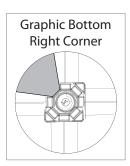

#### **GRAPHIC RE-ATTACHMENT:**

To re-attach graphics, twist hub cap off and push silicone-edge into designated hub corner (noted on graphic style page). 5

\*Graphics come pre-attached to the frame. To re-attach graphics to frame follow the graphics style specific to the unit purchased.

# XClaim 3x3 Kit 06 Display Graphic Style

**IMPORTANT:** Take a moment to review your display to understand front and rear connection points on the graphic styles in this kit. Typical graphic connections are shown to the right.