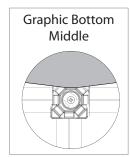

#### **GRAPHIC RE-ATTACHMENT:**

To re-attach graphics, twist hub cap off and push silicone-edge into designated hub corner (noted on graphic style page). 5

\*Graphics come pre-attached to the frame. To re-attach graphics to frame follow the graphics style specific to the unit purchased.

# XClaim 3x3 Kit 06 Display Graphic Style

**IMPORTANT:** Take a moment to review your display to understand front and rear connection points on the graphic styles in this kit. Typical graphic connections are shown to the right.