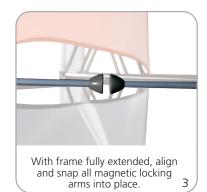

#### SETUP:

on a flat, clean surface. Review the frame and notice where top hubs (with light clips) are located. 1