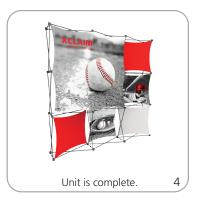

# XClaim™

Twenty nine XClaim  ${}^{\rm T\!M}$  fabric popup display sizes and configurations are available.

XClaim is a versitile stretch fabric popup display system. Add dimesion to your event or tradeshow with unique, exciting graphic styles. XClaim is easy to setup, is lightweight and portable. The collapsible popup frame is fully magnetic (with magnetic linking connectors), making it simple to assemble and disassemble. Stretch fabric graphics come pre-attached to the frame, making assembly easy and fast. Graphics adhere to the hubs using push-fit attachment technology. Kits come with graphics, frame and drawstring carry bag. Kits are available in 29 configurations.

### features and benefits:

- NEW fabric popup display system
- Collapsible frame uses magnetic locking arms to remain standing
- Pre-attached stretch fabric graphics make set-up fast & easy
- Push-fit graphic connection technology