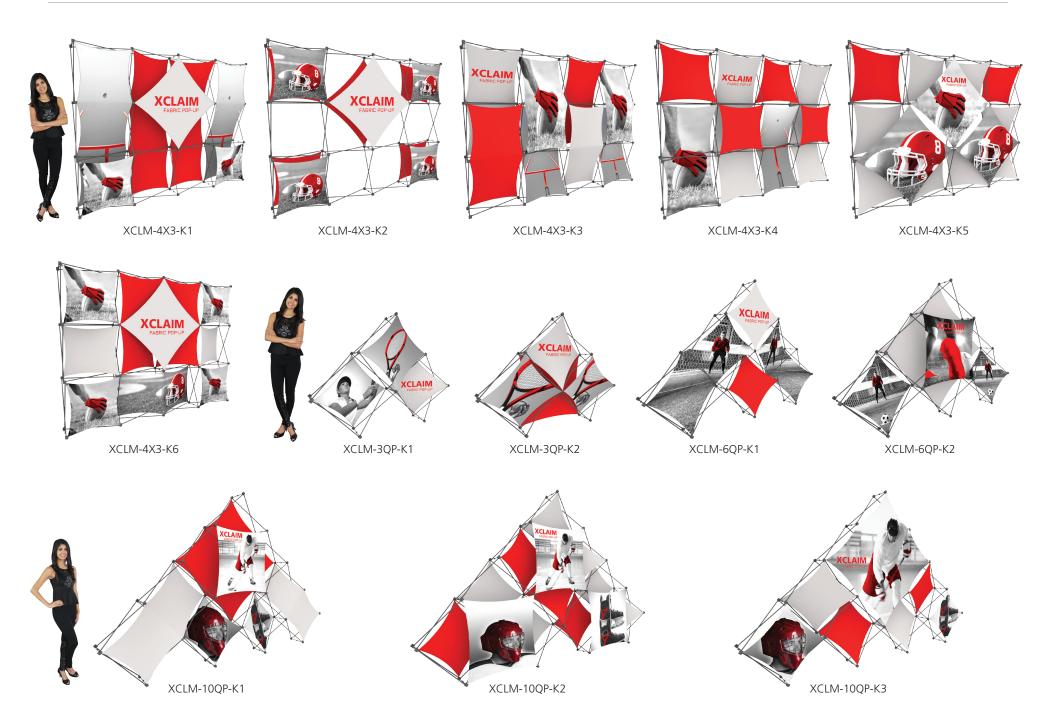

# XClaim™

Twenty nine XClaim  ${}^{\rm T\!M}$  fabric popup display sizes and configurations are available.

XClaim is a versitile stretch fabric popup display system. Add dimesion to your event or tradeshow with unique, exciting graphic styles. XClaim is easy to setup, is lightweight and portable. The collapsible popup frame is fully magnetic (with magnetic linking connectors), making it simple to assemble and disassemble. Stretch fabric graphics come pre-attached to the frame, making assembly easy and fast. Graphics adhere to the hubs using push-fit attachment technology. Kits come with graphics, frame and drawstring carry bag. Kits are available in 29 configurations.

### features and benefits:

- NEW fabric popup display system
- Collapsible frame uses magnetic locking arms to remain standing
- Pre-attached stretch fabric graphics make set-up fast & easy
- Push-fit graphic connection technology

#### Graphics

See graphic templates for graphic sizes.

Please be sure to include a 2" bleed around perimeter. Refer to related graphic template for more information.

- 7 frame sizes and a variety of graphic styles to select from
- Optional lighting solution LUM-200 or LUM-LED-200 available (excluding Pyramid kits)
- Lifetime limited hardware warranty against manufacturer defects
- Comes in a drawstring carry bag