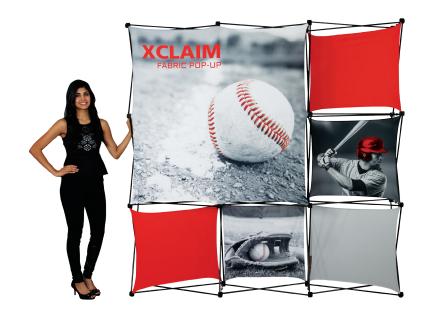

# XClaim™

Twenty nine XClaim  ${}^{\rm T\!M}$  fabric popup display sizes and configurations are available.

XClaim is a versitile stretch fabric popup display system. Add dimesion to your event or tradeshow with unique, exciting graphic styles. XClaim is easy to setup, is lightweight and portable. The collapsible popup frame is fully magnetic (with magnetic linking connectors), making it simple to assemble and disassemble. Stretch fabric graphics come pre-attached to the frame, making assembly easy and fast. Graphics adhere to the hubs using push-fit attachment technology. Kits come with graphics, frame and drawstring carry bag. Kits are available in 29 configurations.

### features and benefits:

- NEW fabric popup display system
- Collapsible frame uses magnetic locking arms to remain standing
- Pre-attached stretch fabric graphics make set-up fast & easy
- Push-fit graphic connection technology

# XClaim 3x3 Kit 06 Display Graphic Style

**IMPORTANT:** Take a moment to review your display to understand front and rear connection points on the graphic styles in this kit. Typical graphic connections are shown to the right.