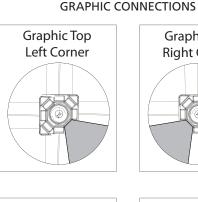

# XClaim 3x3 Kit 06 Display Graphic Style

**IMPORTANT:** Take a moment to review your display to understand front and rear connection points on the graphic styles in this kit. Typical graphic connections are shown to the right.