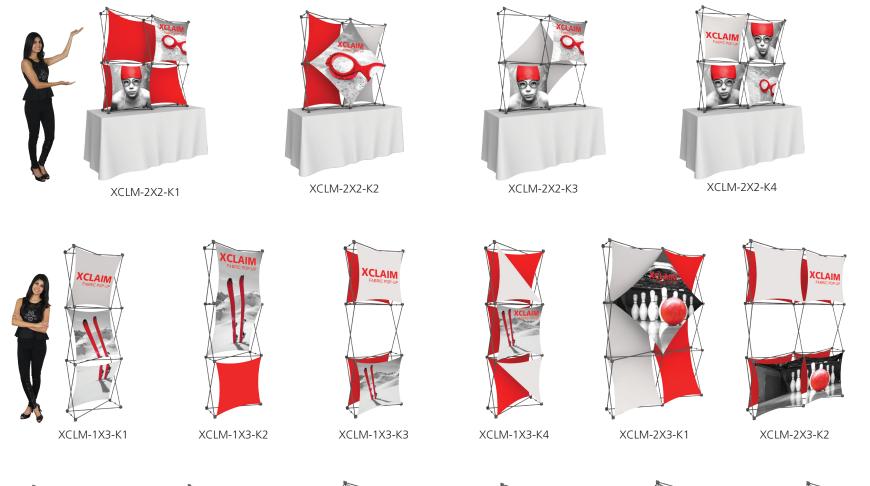

# XClaim™

Twenty nine XClaim  ${}^{\rm T\!M}$  fabric popup display sizes and configurations are available.

XClaim is a versitile stretch fabric popup display system. Add dimesion to your event or tradeshow with unique, exciting graphic styles. XClaim is easy to setup, is lightweight and portable. The collapsible popup frame is fully magnetic (with magnetic linking connectors), making it simple to assemble and disassemble. Stretch fabric graphics come pre-attached to the frame, making assembly easy and fast. Graphics adhere to the hubs using push-fit attachment technology. Kits come with graphics, frame and drawstring carry bag. Kits are available in 29 configurations.

### features and benefits:

- NEW fabric popup display system
- Collapsible frame uses magnetic locking arms to remain standing
- Pre-attached stretch fabric graphics make set-up fast & easy
- Push-fit graphic connection technology

#### Graphics

See graphic templates for graphic sizes.

Please be sure to include a 2" bleed around perimeter. Refer to related graphic template for more information.

- 7 frame sizes and a variety of graphic styles to select from
- Optional lighting solution LUM-200 or LUM-LED-200 available (excluding Pyramid kits)
- Lifetime limited hardware warranty against manufacturer defects
- Comes in a drawstring carry bag