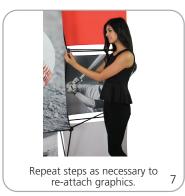

#### **GRAPHIC RE-ATTACHMENT:**

To re-attach graphics, twist hub cap off and push silicone-edge into designated hub corner (noted on graphic style page). 5

\*Graphics come pre-attached to the frame. To re-attach graphics to frame follow the graphics style specific to the unit purchased.