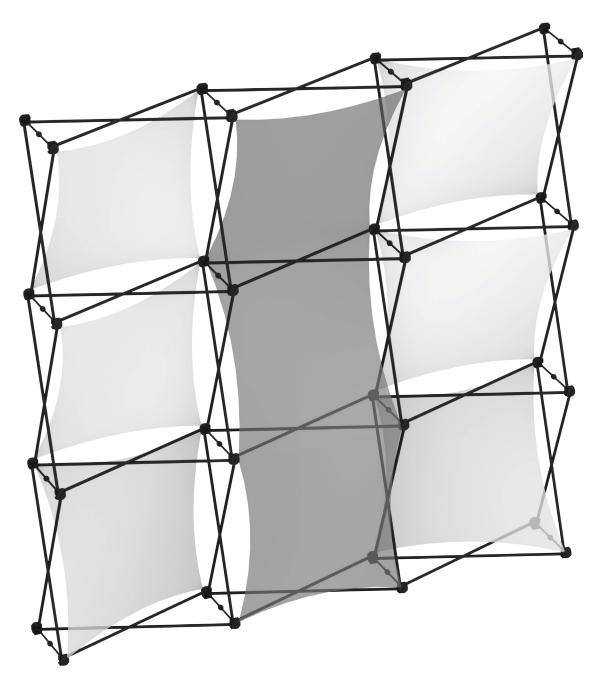

# XClaim 3x3 Kit 05 Display Graphic Style

**IMPORTANT:** Take a moment to review your display to understand front and rear connection points on the graphic styles in this kit. Typical graphic connections are shown to the right.

GRAPHIC CONNECTIONS