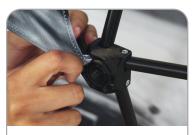

#### **GRAPHIC RE-ATTACHMENT:**

To re-attach graphics, twist hub cap off and push silicone-edge into designated hub corner (noted on graphic style page). 5

\*Graphics come pre-attached to the frame. To re-attach graphics to frame follow the graphics style specific to the unit purchased.