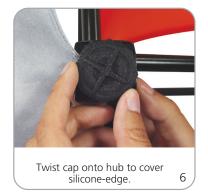

#### **GRAPHIC RE-ATTACHMENT:**

To re-attach graphics, twist hub cap off and push silicone-edge into designated hub corner (noted on graphic style page). 5

\*Graphics come pre-attached to the frame. To re-attach graphics to frame follow the graphics style specific to the unit purchased.