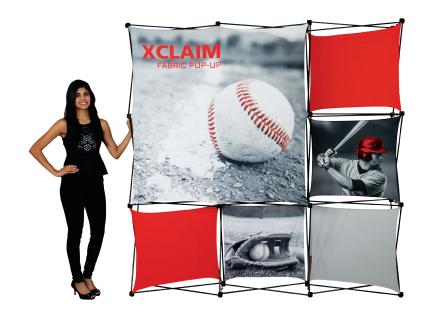

# XClaim™

Twenty nine XClaim  ${}^{\rm T\!M}$  fabric popup display sizes and configurations are available.

XClaim is a versitile stretch fabric popup display system. Add dimesion to your event or tradeshow with unique, exciting graphic styles. XClaim is easy to setup, is lightweight and portable. The collapsible popup frame is fully magnetic (with magnetic linking connectors), making it simple to assemble and disassemble. Stretch fabric graphics come pre-attached to the frame, making assembly easy and fast. Graphics adhere to the hubs using push-fit attachment technology. Kits come with graphics, frame and drawstring carry bag. Kits are available in 29 configurations.

### features and benefits:

- NEW fabric popup display system
- Collapsible frame uses magnetic locking arms to remain standing
- Pre-attached stretch fabric graphics make set-up fast & easy
- Push-fit graphic connection technology

# XClaim 3x3 Kit 05 Display Graphic Style

**IMPORTANT:** Take a moment to review your display to understand front and rear connection points on the graphic styles in this kit. Typical graphic connections are shown to the right.