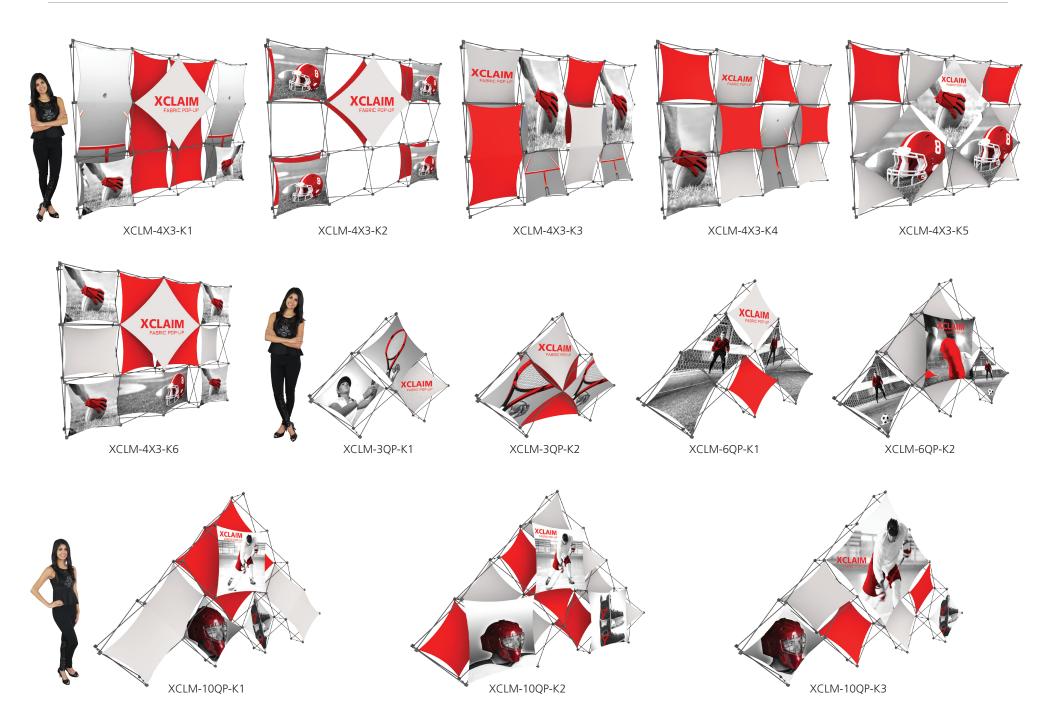

**3x3:** 87.92" w x 88.23" h x 12.8" d 2233.06mm(w) x 2241.0mm(h) x 325mm(d)

**4x3**: 116.72" w x 88.23" h x 12.8" d 2964.75mm(w) x 2241.06mm(h) x 325mm(d)

**3-Quad:** 83.51" w x 63.14" h x 12.8" d 2121.17mm(w) x 1603.78mm(h) x 325mm(d)

**6-Quad:** 124.25" w x 83.51" h x 12.8" d 3155.93mm(w) x 2121.17mm(h) x 325mm(d)

**10-Quad:** 164.99" w x 103.88" h x 12.8" d 4190.69mm(w) x 2638.55mm(h) x 325mm(d)