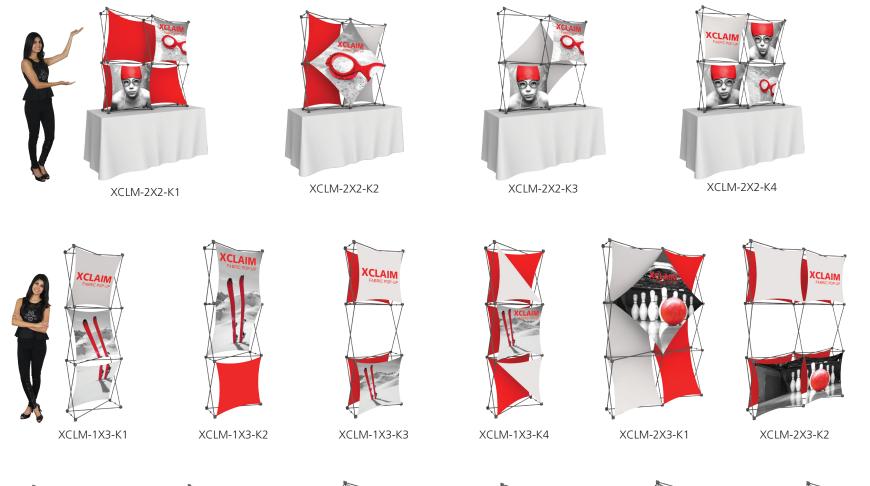

# XClaim™

Twenty nine XClaim  ${}^{\rm T\!M}$  fabric popup display sizes and configurations are available.

XClaim is a versitile stretch fabric popup display system. Add dimesion to your event or tradeshow with unique, exciting graphic styles. XClaim is easy to setup, is lightweight and portable. The collapsible popup frame is fully magnetic (with magnetic linking connectors), making it simple to assemble and disassemble. Stretch fabric graphics come pre-attached to the frame, making assembly easy and fast. Graphics adhere to the hubs using push-fit attachment technology. Kits come with graphics, frame and drawstring carry bag. Kits are available in 29 configurations.

# **XClaim Displays**