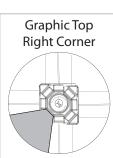

#### **GRAPHIC RE-ATTACHMENT:**

To re-attach graphics, twist hub cap off and push silicone-edge into designated hub corner (noted on graphic style page). 5

\*Graphics come pre-attached to the frame. To re-attach graphics to frame follow the graphics style specific to the unit purchased.

GRAPHIC CONNECTIONS