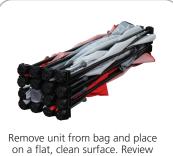

#### SETUP:

on a flat, clean surface. Review the frame and notice where top hubs (with light clips) are located. 1