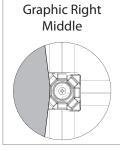

#### **GRAPHIC RE-ATTACHMENT:**

To re-attach graphics, twist hub cap off and push silicone-edge into designated hub corner (noted on graphic style page). 5

\*Graphics come pre-attached to the frame. To re-attach graphics to frame follow the graphics style specific to the unit purchased.

GRAPHIC CONNECTIONS