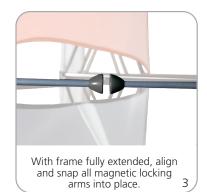

#### **GRAPHIC RE-ATTACHMENT:**

To re-attach graphics, twist hub cap off and push silicone-edge into designated hub corner (noted on graphic style page). 5

\*Graphics come pre-attached to the frame. To re-attach graphics to frame follow the graphics style specific to the unit purchased.