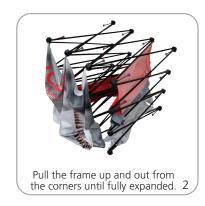

#### SETUP:

on a flat, clean surface. Review the frame and notice where top hubs (with light clips) are located. 1