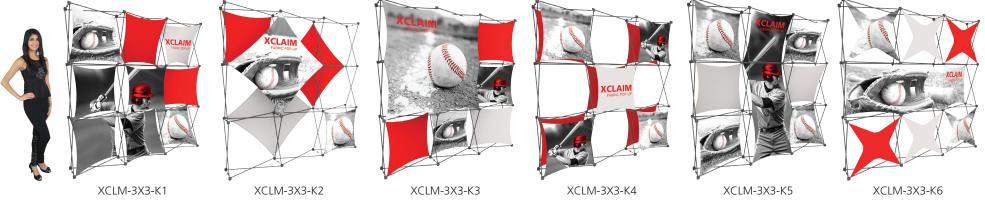

# XClaim™

Twenty nine XClaim  ${}^{\rm T\!M}$  fabric popup display sizes and configurations are available.

XClaim is a versitile stretch fabric popup display system. Add dimesion to your event or tradeshow with unique, exciting graphic styles. XClaim is easy to setup, is lightweight and portable. The collapsible popup frame is fully magnetic (with magnetic linking connectors), making it simple to assemble and disassemble. Stretch fabric graphics come pre-attached to the frame, making assembly easy and fast. Graphics adhere to the hubs using push-fit attachment technology. Kits come with graphics, frame and drawstring carry bag. Kits are available in 29 configurations.

# **XClaim Displays**