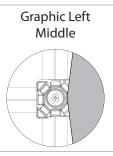

#### **GRAPHIC RE-ATTACHMENT:**

To re-attach graphics, twist hub cap off and push silicone-edge into designated hub corner (noted on graphic style page). 5

\*Graphics come pre-attached to the frame. To re-attach graphics to frame follow the graphics style specific to the unit purchased.

GRAPHIC CONNECTIONS