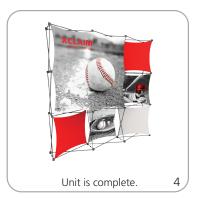

# XClaim 3x3 Kit 05 Display Graphic Style

**IMPORTANT:** Take a moment to review your display to understand front and rear connection points on the graphic styles in this kit. Typical graphic connections are shown to the right.