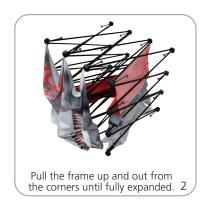

x 10.24" w x 9.84" h 870mm(l) x 260mm(w) x 250mm(h)

**4x3:** 34.25"l x 12.2"w x 12.2"h 870mm(l) x 310mm(w) x 310mm(h)

**3-Quad:** 34.25"l x 10.24"w x 7.78"h 870mm(l) x 260mm(l) x 200mm(h)

**6-Quad:** 34.25"l x 10.24"w x 9.84"h 870mm(l) x 260mm(w) x 250mm(h)

**10-Quad:** 34.25"l x 12.2"w x 12.2"h 870mm(l) x 310mm(w) x 310mm(h)

## Approximate shipping weight (includes hardware and carry bag only):

Tabletop/2x2: 7.5 lbs / 3.4 kgs 1x3: 6.7 lbs / 3.02 kgs

2x3: 9.7 lbs / 4.4 kgs 3x3: 13.12 lbs / 5.95 kgs 4x3: 17.15 lbs / 7.78 kgs 3-Quad: 6.6 lbs / 3 kgs 6-Quad: 10.58 lbs / 4.8 kgs 10-Quad: 15.9 lbs / 7.22 kgs

### additional information:

- OCP shipping case available as optional upgrade
- Optional lighting solution LUM-200 or LUM-LED-200 available (excluding Pyramid kits)

### SETUP:









### **GRAPHIC RE-ATTACHMENT:**



To re-attach graphics, twist hub cap off and push silicone-edge into designated hub corner (noted on graphic style page).







- \*Graphics come pre-attached to the frame. To re-attach graphics to frame follow the graphics style specific to the unit purchased.
- \*See graphic templates for graphic sizes.

## XClaim 3x3 Kit 04 Display Graphic Style

**IMPORTANT:** Take a moment to review your display to understand front and rear connection points on the graphic styles in this kit. Typical graphic connections are shown to the right.



### TYPICAL GRAPHIC CONNECTIONS









# **XClaim Displays**



# **XClaim Displays**