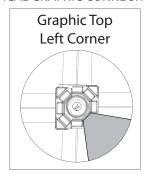

### **GRAPHIC RE-ATTACHMENT:**

To re-attach graphics, twist hub cap off and push silicone-edge into designated hub corner (noted on graphic style page).

- \*Graphics come pre-attached to the frame. To re-attach graphics to frame follow the graphics style specific to the unit purchased.
- \*See graphic templates for graphic sizes.