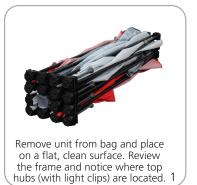

| x 10.24" w x 9.84" h 870mm(l) x 260mm(w) x 250mm(h)

**4x3:** 34.25"l x 12.2"w x 12.2"h 870mm(l) x 310mm(w) x 310mm(h)

**3-Quad:** 34.25"l x 10.24"w x 7.78"h 870mm(l) x 260mm(l) x 200mm(h)

**6-Quad:** 34.25"l x 10.24"w x 9.84"h 870mm(l) x 260mm(w) x 250mm(h)

**10-Quad:** 34.25"l x 12.2"w x 12.2"h 870mm(l) x 310mm(w) x 310mm(h)

## Approximate shipping weight (includes hardware and carry bag only):

Tabletop/2x2: 7.5 lbs / 3.4 kgs 1x3: 6.7 lbs / 3.02 kgs

2x3: 9.7 lbs / 4.4 kgs 3x3: 13.12 lbs / 5.95 kgs 4x3: 17.15 lbs / 7.78 kgs 3-Quad: 6.6 lbs / 3 kgs 6-Quad: 10.58 lbs / 4.8 kgs 10-Quad: 15.9 lbs / 7.22 kgs

### additional information:

- OCP shipping case available as optional upgrade
- Optional lighting solution LUM-200 or LUM-LED-200 available (excluding Pyramid kits)

### SETUP:









### **GRAPHIC RE-ATTACHMENT:**



To re-attach graphics, twist hub cap off and push silicone-edge into designated hub corner (noted on graphic style page).







- \*Graphics come pre-attached to the frame. To re-attach graphics to frame follow the graphics style specific to the unit purchased.
- \*See graphic templates for graphic sizes.

## XClaim 3x3 Kit 04 Display Graphic Style

**IMPORTANT:** Take a moment to review your display to understand front and rear connection points on the graphic styles in this kit. Typical graphic connections are shown to the right.



### TYPICAL GRAPHIC CONNECTIONS









# **XClaim Displays**



# **XClaim Displays**