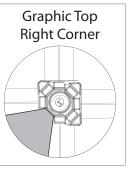

### **GRAPHIC RE-ATTACHMENT:**

To re-attach graphics, twist hub cap off and push silicone-edge into designated hub corner (noted on graphic style page).

- \*Graphics come pre-attached to the frame. To re-attach graphics to frame follow the graphics style specific to the unit purchased.
- \*See graphic templates for graphic sizes.