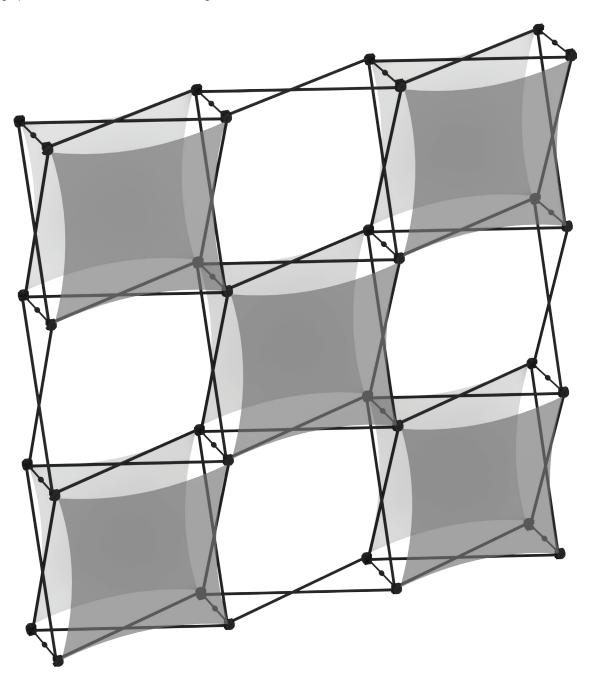

## XClaim 3x3 Kit 04 Display Graphic Style

**IMPORTANT:** Take a moment to review your display to understand front and rear connection points on the graphic styles in this kit. Typical graphic connections are shown to the right.

### TYPICAL GRAPHIC CONNECTIONS