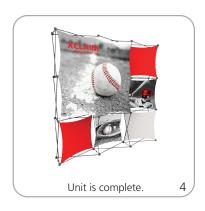

## XClaim 3x3 Kit 04 Display Graphic Style

**IMPORTANT:** Take a moment to review your display to understand front and rear connection points on the graphic styles in this kit. Typical graphic connections are shown to the right.