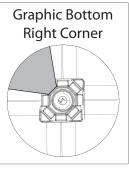

### **GRAPHIC RE-ATTACHMENT:**

To re-attach graphics, twist hub cap off and push silicone-edge into designated hub corner (noted on graphic style page).

- \*Graphics come pre-attached to the frame. To re-attach graphics to frame follow the graphics style specific to the unit purchased.
- \*See graphic templates for graphic sizes.

## XClaim 3x3 Kit 04 Display Graphic Style

**IMPORTANT:** Take a moment to review your display to understand front and rear connection points on the graphic styles in this kit. Typical graphic connections are shown to the right.

### TYPICAL GRAPHIC CONNECTIONS