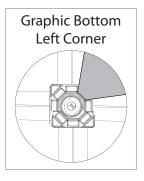

### **GRAPHIC RE-ATTACHMENT:**

To re-attach graphics, twist hub cap off and push silicone-edge into designated hub corner (noted on graphic style page).

- \*Graphics come pre-attached to the frame. To re-attach graphics to frame follow the graphics style specific to the unit purchased.
- \*See graphic templates for graphic sizes.

## XClaim 3x3 Kit 04 Display Graphic Style

**IMPORTANT:** Take a moment to review your display to understand front and rear connection points on the graphic styles in this kit. Typical graphic connections are shown to the right.

### TYPICAL GRAPHIC CONNECTIONS