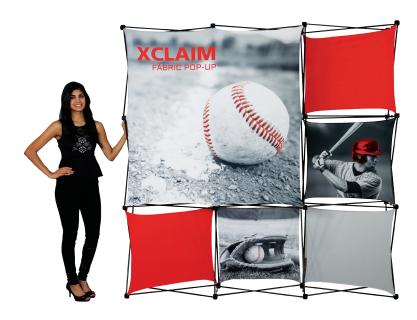

# **XClaim**<sup>™</sup>

Twenty nine  $XClaim^{TM}$  fabric popup display sizes and configurations are available.

XClaim is a versitile stretch fabric popup display system. Add dimesion to your event or tradeshow with unique, exciting graphic styles. XClaim is easy to setup, is lightweight and portable. The collapsible popup frame is fully magnetic (with magnetic linking connectors), making it simple to assemble and disassemble. Stretch fabric graphics come pre-attached to the frame, making assembly easy and fast. Graphics adhere to the hubs using push-fit attachment technology. Kits come with graphics, frame and drawstring carry bag. Kits are available in 29 configurations.

### features and benefits:

- **NEW** fabric popup display system
- Collapsible frame uses magnetic locking arms to remain standing
- Pre-attached stretch fabric graphics make set-up fast & easy
- Push-fit graphic connection technology
- 7 frame sizes and a variety of graphic styles to select from
- Optional lighting solution LUM-200 or LUM-LED-200 available (excluding Pyramid kits)
- Lifetime limited hardware warranty against manufacturer defects
- Comes in a drawstring carry bag

### Graphics

See graphic templates for graphic sizes.

Please be sure to include a 2" bleed around perimeter. Refer to related graphic template for more information.