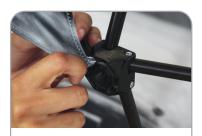

# **GRAPHIC RE-ATTACHMENT:**

To re-attach graphics, twist hub cap off and push silicone-edge into designated hub corner (noted on graphic style page).

- \*Graphics come pre-attached to the frame. To re-attach graphics to frame follow the graphics style specific to the unit purchased.
- \*See graphic templates for graphic sizes.