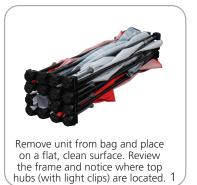

# SETUP:

# **XClaim**<sup>™</sup>

Twenty nine  $XClaim^{TM}$  fabric popup display sizes and configurations are available.

XClaim is a versitile stretch fabric popup display system. Add dimesion to your event or tradeshow with unique, exciting graphic styles. XClaim is easy to setup, is lightweight and portable. The collapsible popup frame is fully magnetic (with magnetic linking connectors), making it simple to assemble and disassemble. Stretch fabric graphics come pre-attached to the frame, making assembly easy and fast. Graphics adhere to the hubs using push-fit attachment technology. Kits come with graphics, frame and drawstring carry bag. Kits are available in 29 configurations.