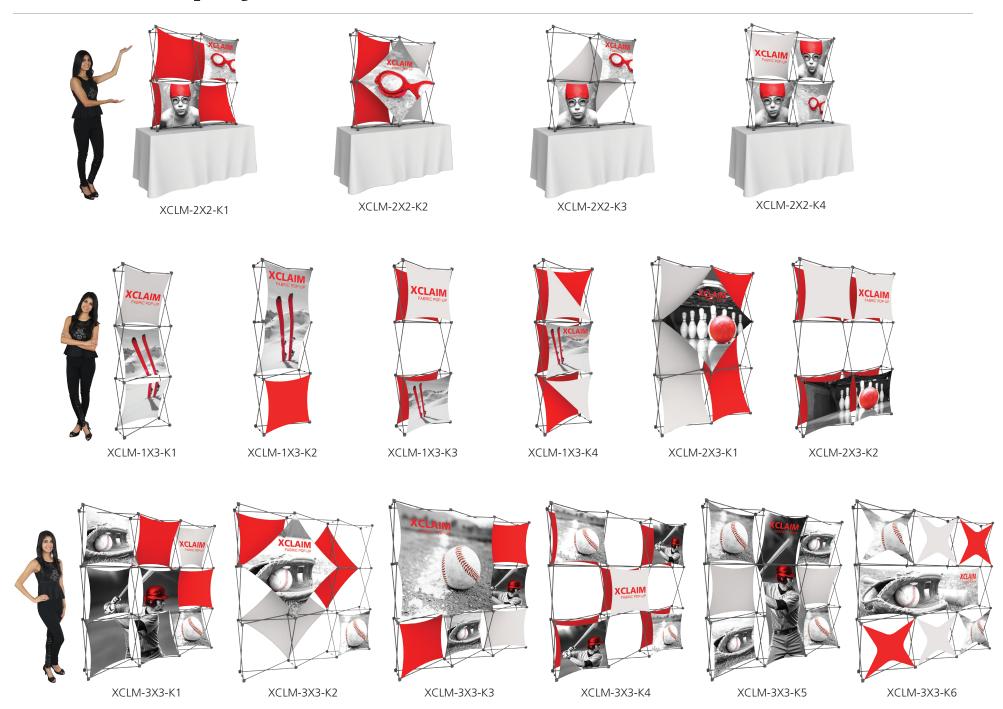

# **XClaim**<sup>™</sup>

Twenty nine  $XClaim^{TM}$  fabric popup display sizes and configurations are available.

XClaim is a versitile stretch fabric popup display system. Add dimesion to your event or tradeshow with unique, exciting graphic styles. XClaim is easy to setup, is lightweight and portable. The collapsible popup frame is fully magnetic (with magnetic linking connectors), making it simple to assemble and disassemble. Stretch fabric graphics come pre-attached to the frame, making assembly easy and fast. Graphics adhere to the hubs using push-fit attachment technology. Kits come with graphics, frame and drawstring carry bag. Kits are available in 29 configurations.

### features and benefits:

- **NEW** fabric popup display system
- Collapsible frame uses magnetic locking arms to remain standing
- Pre-attached stretch fabric graphics make set-up fast & easy
- Push-fit graphic connection technology
- 7 frame sizes and a variety of graphic styles to select from
- Optional lighting solution LUM-200 or LUM-LED-200 available (excluding Pyramid kits)
- Lifetime limited hardware warranty against manufacturer defects
- Comes in a drawstring carry bag

# **XClaim Displays**