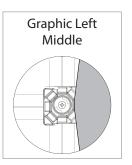

# **GRAPHIC RE-ATTACHMENT:**

To re-attach graphics, twist hub cap off and push silicone-edge into designated hub corner (noted on graphic style page).

- \*Graphics come pre-attached to the frame. To re-attach graphics to frame follow the graphics style specific to the unit purchased.
- \*See graphic templates for graphic sizes.

# XClaim 2x3 Kit 01 Display Graphic Style

**IMPORTANT:** Take a moment to review your display to understand front and rear connection points on the graphic styles in this kit. Typical graphic connections are shown to the right.

#### **GRAPHIC CONNECTIONS**

#### DIAMOND GRAPHIC CONNECTIONS