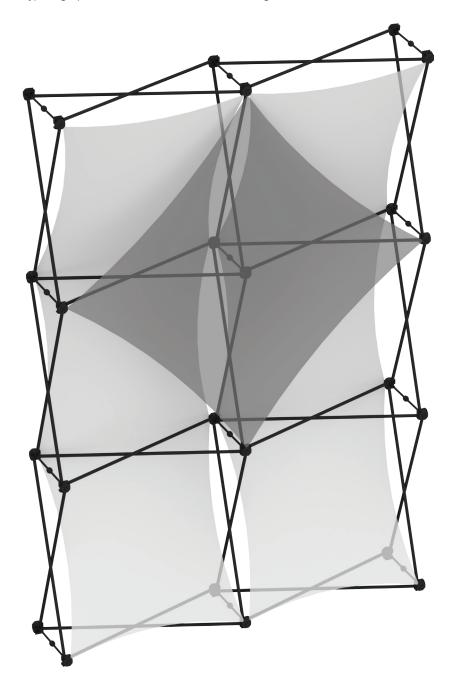

# XClaim 2x3 Kit 01 Display Graphic Style

**IMPORTANT:** Take a moment to review your display to understand front and rear connection points on the graphic styles in this kit. Typical graphic connections are shown to the right.

#### **GRAPHIC CONNECTIONS**

#### DIAMOND GRAPHIC CONNECTIONS