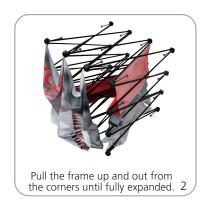

# SETUP:

### features and benefits:

- **NEW** fabric popup display system
- Collapsible frame uses magnetic locking arms to remain standing
- Pre-attached stretch fabric graphics make set-up fast & easy
- Push-fit graphic connection technology
- 7 frame sizes and a variety of graphic styles to select from
- Optional lighting solution LUM-200 or LUM-LED-200 available (excluding Pyramid kits)
- Lifetime limited hardware warranty against manufacturer defects
- Comes in a drawstring carry bag