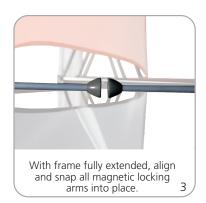

# SETUP:

### features and benefits:

- **NEW** fabric popup display system
- Collapsible frame uses magnetic locking arms to remain standing
- Pre-attached stretch fabric graphics make set-up fast & easy
- Push-fit graphic connection technology
- 7 frame sizes and a variety of graphic styles to select from
- Optional lighting solution LUM-200 or LUM-LED-200 available (excluding Pyramid kits)
- Lifetime limited hardware warranty against manufacturer defects
- Comes in a drawstring carry bag