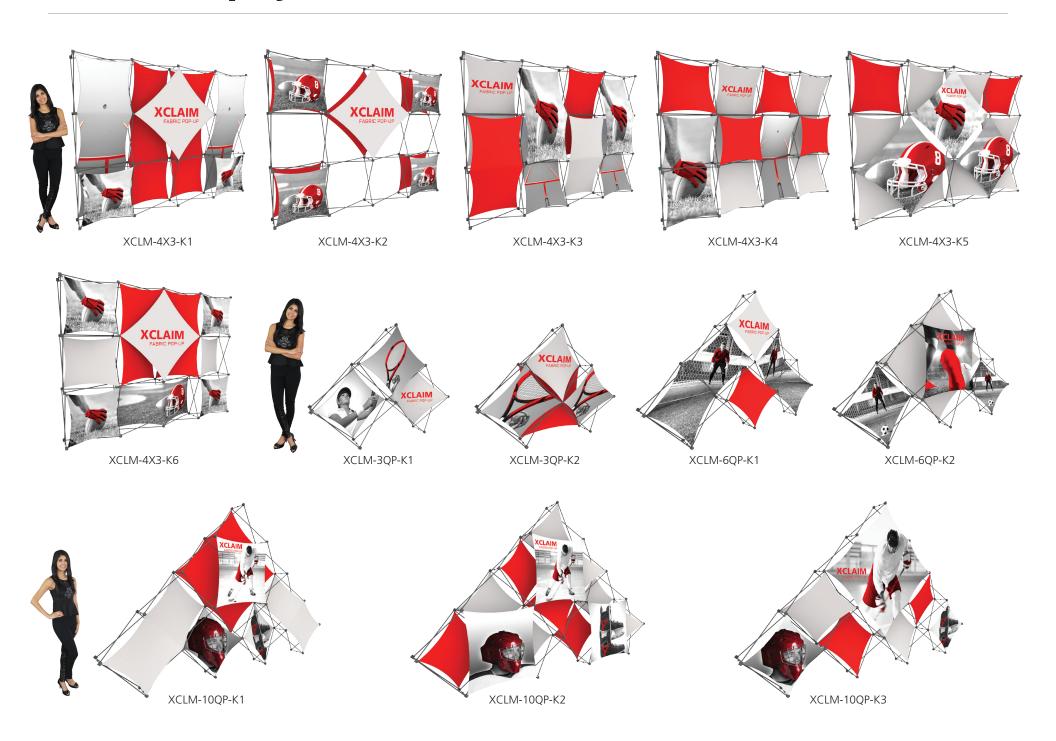

# **XClaim**<sup>™</sup>

Twenty nine  $XClaim^{TM}$  fabric popup display sizes and configurations are available.

XClaim is a versitile stretch fabric popup display system. Add dimesion to your event or tradeshow with unique, exciting graphic styles. XClaim is easy to setup, is lightweight and portable. The collapsible popup frame is fully magnetic (with magnetic linking connectors), making it simple to assemble and disassemble. Stretch fabric graphics come pre-attached to the frame, making assembly easy and fast. Graphics adhere to the hubs using push-fit attachment technology. Kits come with graphics, frame and drawstring carry bag. Kits are available in 29 configurations.

### features and benefits:

- **NEW** fabric popup display system
- Collapsible frame uses magnetic locking arms to remain standing
- Pre-attached stretch fabric graphics make set-up fast & easy
- Push-fit graphic connection technology
- 7 frame sizes and a variety of graphic styles to select from
- Optional lighting solution LUM-200 or LUM-LED-200 available (excluding Pyramid kits)
- Lifetime limited hardware warranty against manufacturer defects
- Comes in a drawstring carry bag

# **XClaim Displays**