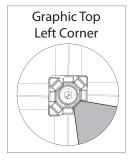

# **GRAPHIC RE-ATTACHMENT:**

To re-attach graphics, twist hub cap off and push silicone-edge into designated hub corner (noted on graphic style page).

- \*Graphics come pre-attached to the frame. To re-attach graphics to frame follow the graphics style specific to the unit purchased.
- \*See graphic templates for graphic sizes.

#### DIAMOND GRAPHIC CONNECTIONS