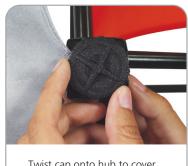

# **GRAPHIC RE-ATTACHMENT:**

To re-attach graphics, twist hub cap off and push silicone-edge into designated hub corner (noted on graphic style page).

- \*Graphics come pre-attached to the frame. To re-attach graphics to frame follow the graphics style specific to the unit purchased.
- \*See graphic templates for graphic sizes.