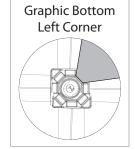

# **GRAPHIC RE-ATTACHMENT:**

To re-attach graphics, twist hub cap off and push silicone-edge into designated hub corner (noted on graphic style page).

- \*Graphics come pre-attached to the frame. To re-attach graphics to frame follow the graphics style specific to the unit purchased.
- \*See graphic templates for graphic sizes.

# XClaim 2x3 Kit 01 Display Graphic Style

**IMPORTANT:** Take a moment to review your display to understand front and rear connection points on the graphic styles in this kit. Typical graphic connections are shown to the right.

#### **GRAPHIC CONNECTIONS**

#### DIAMOND GRAPHIC CONNECTIONS