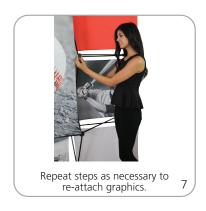

# **GRAPHIC RE-ATTACHMENT:**

To re-attach graphics, twist hub cap off and push silicone-edge into designated hub corner (noted on graphic style page).

- \*Graphics come pre-attached to the frame. To re-attach graphics to frame follow the graphics style specific to the unit purchased.
- \*See graphic templates for graphic sizes.