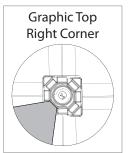

# **GRAPHIC RE-ATTACHMENT:**

To re-attach graphics, twist hub cap off and push silicone-edge into designated hub corner (noted on graphic style page).

- \*Graphics come pre-attached to the frame. To re-attach graphics to frame follow the graphics style specific to the unit purchased.
- \*See graphic templates for graphic sizes.

#### DIAMOND GRAPHIC CONNECTIONS