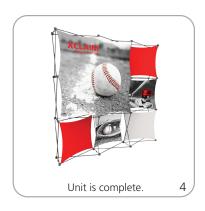

# XClaim 2x3 Kit 01 Display Graphic Style

**IMPORTANT:** Take a moment to review your display to understand front and rear connection points on the graphic styles in this kit. Typical graphic connections are shown to the right.