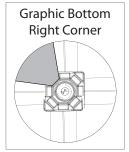

# **GRAPHIC RE-ATTACHMENT:**

To re-attach graphics, twist hub cap off and push silicone-edge into designated hub corner (noted on graphic style page).

- \*Graphics come pre-attached to the frame. To re-attach graphics to frame follow the graphics style specific to the unit purchased.
- \*See graphic templates for graphic sizes.

# XClaim 2x3 Kit 01 Display Graphic Style

**IMPORTANT:** Take a moment to review your display to understand front and rear connection points on the graphic styles in this kit. Typical graphic connections are shown to the right.

#### **GRAPHIC CONNECTIONS**

#### DIAMOND GRAPHIC CONNECTIONS