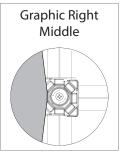

# **GRAPHIC RE-ATTACHMENT:**

To re-attach graphics, twist hub cap off and push silicone-edge into designated hub corner (noted on graphic style page).

- \*Graphics come pre-attached to the frame. To re-attach graphics to frame follow the graphics style specific to the unit purchased.
- \*See graphic templates for graphic sizes.

# XClaim 2x3 Kit 01 Display Graphic Style

**IMPORTANT:** Take a moment to review your display to understand front and rear connection points on the graphic styles in this kit. Typical graphic connections are shown to the right.

#### **GRAPHIC CONNECTIONS**

#### DIAMOND GRAPHIC CONNECTIONS