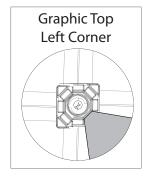

### **GRAPHIC RE-ATTACHMENT:**

To re-attach graphics, twist hub cap off and push silicone-edge into designated hub corner (noted on graphic style page).

- \*Graphics come pre-attached to the frame. To re-attach graphics to frame follow the graphics style specific to the unit purchased.
- \*See graphic templates for graphic sizes.

### **GRAPHIC CONNECTIONS**