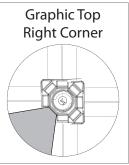

### **GRAPHIC RE-ATTACHMENT:**

To re-attach graphics, twist hub cap off and push silicone-edge into designated hub corner (noted on graphic style page).

- \*Graphics come pre-attached to the frame. To re-attach graphics to frame follow the graphics style specific to the unit purchased.
- \*See graphic templates for graphic sizes.

### **GRAPHIC CONNECTIONS**