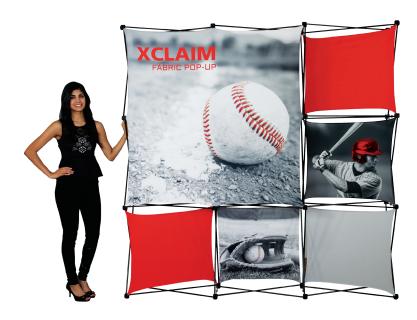

## **XClaim**<sup>™</sup>

Twenty nine  $XClaim^{TM}$  fabric popup display sizes and configurations are available.

XClaim is a versitile stretch fabric popup display system. Add dimesion to your event or tradeshow with unique, exciting graphic styles. XClaim is easy to setup, is lightweight and portable. The collapsible popup frame is fully magnetic (with magnetic linking connectors), making it simple to assemble and disassemble. Stretch fabric graphics come pre-attached to the frame, making assembly easy and fast. Graphics adhere to the hubs using push-fit attachment technology. Kits come with graphics, frame and drawstring carry bag. Kits are available in 29 configurations.

### features and benefits:

- **NEW** fabric popup display system
- Collapsible frame uses magnetic locking arms to remain standing
- Pre-attached stretch fabric graphics make set-up fast & easy
- Push-fit graphic connection technology
- 7 frame sizes and a variety of graphic styles to select from
- Optional lighting solution LUM-200 or LUM-LED-200 available (excluding Pyramid kits)
- Lifetime limited hardware warranty against manufacturer defects
- Comes in a drawstring carry bag

# **XClaim Displays**