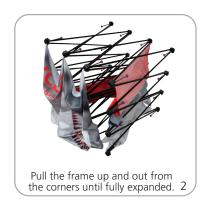

x 10.24" w x 9.84" h 870mm(l) x 260mm(w) x 250mm(h)

**4x3:** 34.25"l x 12.2"w x 12.2"h 870mm(l) x 310mm(w) x 310mm(h)

**3-Quad:** 34.25"l x 10.24"w x 7.78"h 870mm(l) x 260mm(l) x 200mm(h)

**6-Quad:** 34.25"l x 10.24"w x 9.84"h 870mm(l) x 260mm(w) x 250mm(h)

**10-Quad:** 34.25"l x 12.2"w x 12.2"h 870mm(l) x 310mm(w) x 310mm(h)

## Approximate shipping weight (includes hardware and carry bag only):

Tabletop/2x2: 7.5 lbs / 3.4 kgs 1x3: 6.7 lbs / 3.02 kgs

2x3: 9.7 lbs / 4.4 kgs 3x3: 13.12 lbs / 5.95 kgs 4x3: 17.15 lbs / 7.78 kgs 3-Quad: 6.6 lbs / 3 kgs 6-Quad: 10.58 lbs / 4.8 kgs 10-Quad: 15.9 lbs / 7.22 kgs

### additional information:

- OCP shipping case available as optional upgrade
- Optional lighting solution LUM-200 or LUM-LED-200 available (excluding Pyramid kits)

### SETUP:









### **GRAPHIC RE-ATTACHMENT:**



To re-attach graphics, twist hub cap off and push silicone-edge into designated hub corner (noted on graphic style page).







- \*Graphics come pre-attached to the frame. To re-attach graphics to frame follow the graphics style specific to the unit purchased.
- \*See graphic templates for graphic sizes.

## XClaim 1x3 Kit 04 Display Graphic Style

**IMPORTANT:** Take a moment to review your display to understand front and rear connection points on the graphic styles in this kit. Typical graphic connections are shown to the right.



### **GRAPHIC CONNECTIONS**









# **XClaim Displays**



# **XClaim Displays**