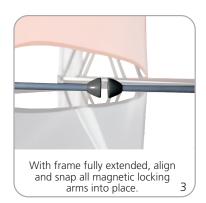

### features and benefits:

- **NEW** fabric popup display system
- Collapsible frame uses magnetic locking arms to remain standing
- Pre-attached stretch fabric graphics make set-up fast & easy
- Push-fit graphic connection technology
- 7 frame sizes and a variety of graphic styles to select from
- Optional lighting solution LUM-200 or LUM-LED-200 available (excluding Pyramid kits)
- Lifetime limited hardware warranty against manufacturer defects
- Comes in a drawstring carry bag

### SETUP: