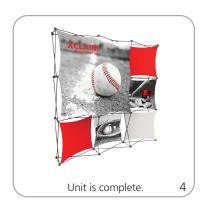

## XClaim 1x3 Kit 04 Display Graphic Style

**IMPORTANT:** Take a moment to review your display to understand front and rear connection points on the graphic styles in this kit. Typical graphic connections are shown to the right.