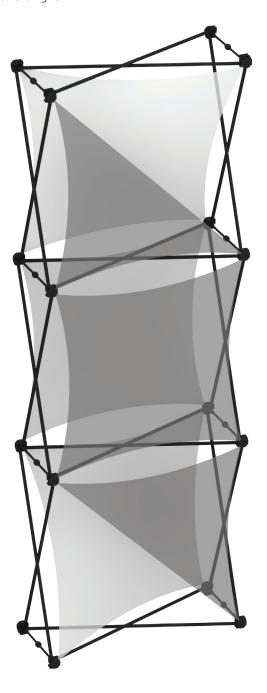

## XClaim 1x3 Kit 04 Display Graphic Style

**IMPORTANT:** Take a moment to review your display to understand front and rear connection points on the graphic styles in this kit. Typical graphic connections are shown to the right.