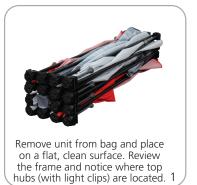

| x 10.24" w x 9.84" h 870mm(l) x 260mm(w) x 250mm(h)

**4x3:** 34.25"l x 12.2"w x 12.2"h 870mm(l) x 310mm(w) x 310mm(h)

**3-Quad:** 34.25"l x 10.24"w x 7.78"h 870mm(l) x 260mm(l) x 200mm(h)

**6-Quad:** 34.25"l x 10.24"w x 9.84"h 870mm(l) x 260mm(w) x 250mm(h)

**10-Quad:** 34.25"l x 12.2"w x 12.2"h 870mm(l) x 310mm(w) x 310mm(h)

## Approximate shipping weight (includes hardware and carry bag only):

Tabletop/2x2: 7.5 lbs / 3.4 kgs 1x3: 6.7 lbs / 3.02 kgs

2x3: 9.7 lbs / 4.4 kgs 3x3: 13.12 lbs / 5.95 kgs 4x3: 17.15 lbs / 7.78 kgs 3-Quad: 6.6 lbs / 3 kgs 6-Quad: 10.58 lbs / 4.8 kgs 10-Quad: 15.9 lbs / 7.22 kgs

### additional information:

- OCP shipping case available as optional upgrade
- Optional lighting solution LUM-200 or LUM-LED-200 available (excluding Pyramid kits)

### SETUP:









### **GRAPHIC RE-ATTACHMENT:**



To re-attach graphics, twist hub cap off and push silicone-edge into designated hub corner (noted on graphic style page).







- \*Graphics come pre-attached to the frame. To re-attach graphics to frame follow the graphics style specific to the unit purchased.
- \*See graphic templates for graphic sizes.

## XClaim 1x3 Kit 04 Display Graphic Style

**IMPORTANT:** Take a moment to review your display to understand front and rear connection points on the graphic styles in this kit. Typical graphic connections are shown to the right.



### **GRAPHIC CONNECTIONS**









# **XClaim Displays**



# **XClaim Displays**