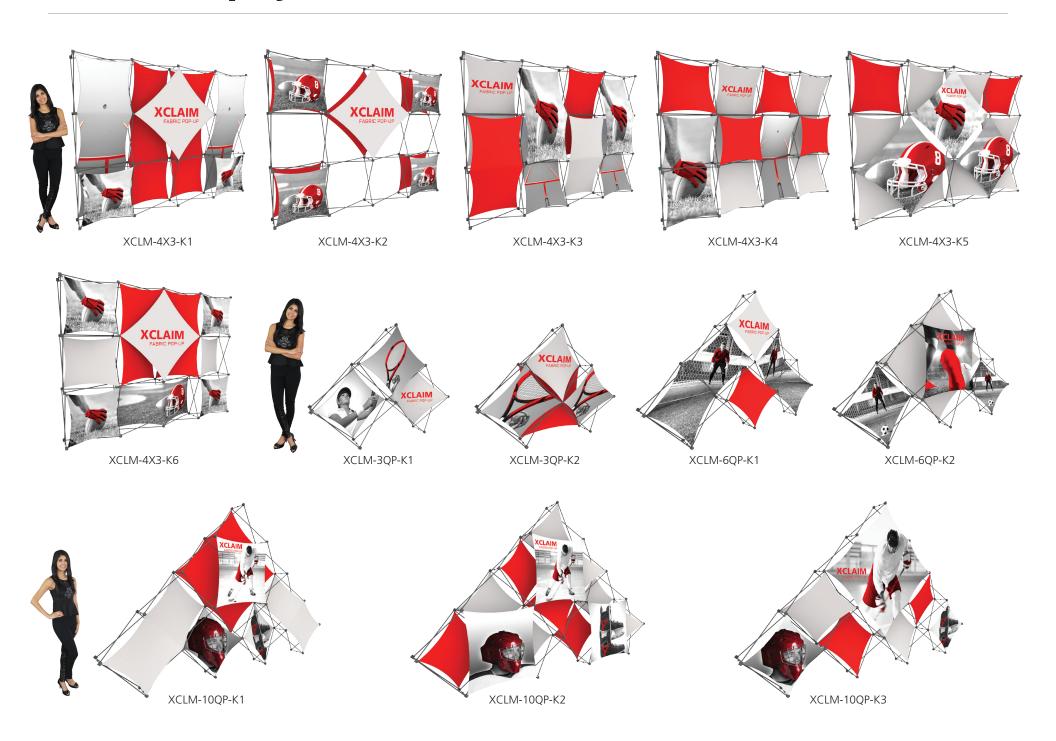

## **XClaim**<sup>™</sup>

Twenty nine  $XClaim^{TM}$  fabric popup display sizes and configurations are available.

XClaim is a versitile stretch fabric popup display system. Add dimesion to your event or tradeshow with unique, exciting graphic styles. XClaim is easy to setup, is lightweight and portable. The collapsible popup frame is fully magnetic (with magnetic linking connectors), making it simple to assemble and disassemble. Stretch fabric graphics come pre-attached to the frame, making assembly easy and fast. Graphics adhere to the hubs using push-fit attachment technology. Kits come with graphics, frame and drawstring carry bag. Kits are available in 29 configurations.

### features and benefits:

- **NEW** fabric popup display system
- Collapsible frame uses magnetic locking arms to remain standing
- Pre-attached stretch fabric graphics make set-up fast & easy
- Push-fit graphic connection technology
- 7 frame sizes and a variety of graphic styles to select from
- Optional lighting solution LUM-200 or LUM-LED-200 available (excluding Pyramid kits)
- Lifetime limited hardware warranty against manufacturer defects
- Comes in a drawstring carry bag

# **XClaim Displays**