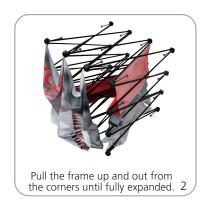

x 10.24" w x 9.84" h 870mm(l) x 260mm(w) x 250mm(h)

**4x3:** 34.25"l x 12.2"w x 12.2"h 870mm(l) x 310mm(w) x 310mm(h)

**3-Quad:** 34.25"l x 10.24"w x 7.78"h 870mm(l) x 260mm(l) x 200mm(h)

**6-Quad:** 34.25"l x 10.24"w x 9.84"h 870mm(l) x 260mm(w) x 250mm(h)

**10-Quad:** 34.25"l x 12.2"w x 12.2"h 870mm(l) x 310mm(w) x 310mm(h)

## Approximate shipping weight (includes hardware and carry bag only):

Tabletop/2x2: 7.5 lbs / 3.4 kgs 1x3: 6.7 lbs / 3.02 kgs

2x3: 9.7 lbs / 4.4 kgs 3x3: 13.12 lbs / 5.95 kgs 4x3: 17.15 lbs / 7.78 kgs 3-Quad: 6.6 lbs / 3 kgs 6-Quad: 10.58 lbs / 4.8 kgs 10-Quad: 15.9 lbs / 7.22 kgs

### additional information:

- OCP shipping case available as optional upgrade
- Optional lighting solution LUM-200 or LUM-LED-200 available (excluding Pyramid kits)

### SETUP:









### **GRAPHIC RE-ATTACHMENT:**



To re-attach graphics, twist hub cap off and push silicone-edge into designated hub corner (noted on graphic style page).







- \*Graphics come pre-attached to the frame. To re-attach graphics to frame follow the graphics style specific to the unit purchased.
- \*See graphic templates for graphic sizes.

## XClaim 1x3 Kit 03 Display Graphic Style

**IMPORTANT:** Take a moment to review your display to understand front and rear connection points on the graphic styles in this kit. Typical graphic connections are shown to the right.



### **GRAPHIC CONNECTIONS**









# **XClaim Displays**



# **XClaim Displays**