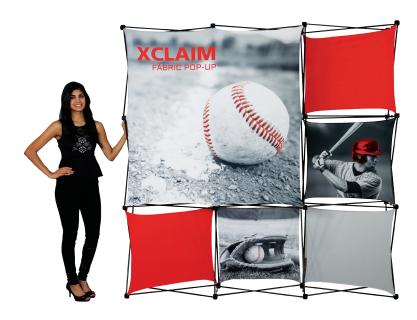

## **XClaim**<sup>™</sup>

Twenty nine  $XClaim^{TM}$  fabric popup display sizes and configurations are available.

XClaim is a versitile stretch fabric popup display system. Add dimesion to your event or tradeshow with unique, exciting graphic styles. XClaim is easy to setup, is lightweight and portable. The collapsible popup frame is fully magnetic (with magnetic linking connectors), making it simple to assemble and disassemble. Stretch fabric graphics come pre-attached to the frame, making assembly easy and fast. Graphics adhere to the hubs using push-fit attachment technology. Kits come with graphics, frame and drawstring carry bag. Kits are available in 29 configurations.

### features and benefits:

- **NEW** fabric popup display system
- Collapsible frame uses magnetic locking arms to remain standing
- Pre-attached stretch fabric graphics make set-up fast & easy
- Push-fit graphic connection technology
- 7 frame sizes and a variety of graphic styles to select from
- Optional lighting solution LUM-200 or LUM-LED-200 available (excluding Pyramid kits)
- Lifetime limited hardware warranty against manufacturer defects
- Comes in a drawstring carry bag