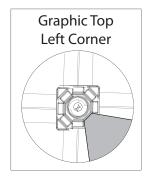

### **GRAPHIC RE-ATTACHMENT:**

To re-attach graphics, twist hub cap off and push silicone-edge into designated hub corner (noted on graphic style page).

- \*Graphics come pre-attached to the frame. To re-attach graphics to frame follow the graphics style specific to the unit purchased.
- \*See graphic templates for graphic sizes.

## XClaim 1x3 Kit 03 Display Graphic Style

**IMPORTANT:** Take a moment to review your display to understand front and rear connection points on the graphic styles in this kit. Typical graphic connections are shown to the right.

### **GRAPHIC CONNECTIONS**