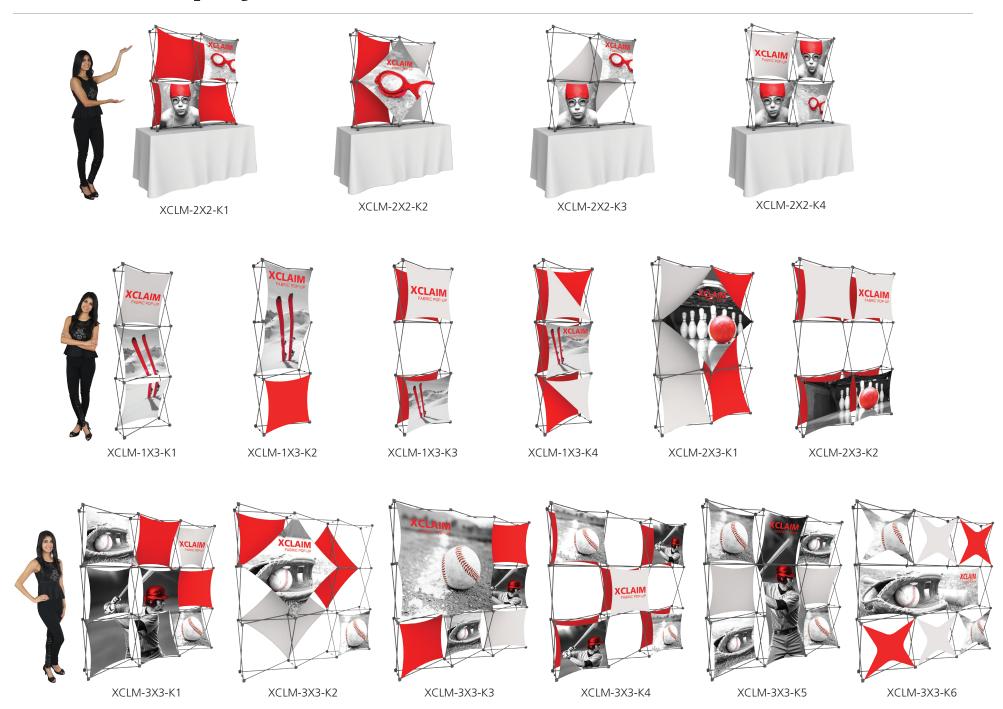

## **XClaim**<sup>™</sup>

Twenty nine  $XClaim^{TM}$  fabric popup display sizes and configurations are available.

XClaim is a versitile stretch fabric popup display system. Add dimesion to your event or tradeshow with unique, exciting graphic styles. XClaim is easy to setup, is lightweight and portable. The collapsible popup frame is fully magnetic (with magnetic linking connectors), making it simple to assemble and disassemble. Stretch fabric graphics come pre-attached to the frame, making assembly easy and fast. Graphics adhere to the hubs using push-fit attachment technology. Kits come with graphics, frame and drawstring carry bag. Kits are available in 29 configurations.

### features and benefits:

- **NEW** fabric popup display system
- Collapsible frame uses magnetic locking arms to remain standing
- Pre-attached stretch fabric graphics make set-up fast & easy
- Push-fit graphic connection technology
- 7 frame sizes and a variety of graphic styles to select from
- Optional lighting solution LUM-200 or LUM-LED-200 available (excluding Pyramid kits)
- Lifetime limited hardware warranty against manufacturer defects
- Comes in a drawstring carry bag

# **XClaim Displays**