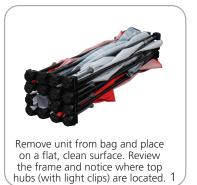

| x 10.24" w x 9.84" h 870mm(l) x 260mm(w) x 250mm(h)

**4x3:** 34.25"l x 12.2"w x 12.2"h 870mm(l) x 310mm(w) x 310mm(h)

**3-Quad:** 34.25"l x 10.24"w x 7.78"h 870mm(l) x 260mm(l) x 200mm(h)

**6-Quad:** 34.25"l x 10.24"w x 9.84"h 870mm(l) x 260mm(w) x 250mm(h)

**10-Quad:** 34.25"l x 12.2"w x 12.2"h 870mm(l) x 310mm(w) x 310mm(h)

## Approximate shipping weight (includes hardware and carry bag only):

Tabletop/2x2: 7.5 lbs / 3.4 kgs 1x3: 6.7 lbs / 3.02 kgs

2x3: 9.7 lbs / 4.4 kgs 3x3: 13.12 lbs / 5.95 kgs 4x3: 17.15 lbs / 7.78 kgs 3-Quad: 6.6 lbs / 3 kgs 6-Quad: 10.58 lbs / 4.8 kgs 10-Quad: 15.9 lbs / 7.22 kgs

### additional information:

- OCP shipping case available as optional upgrade
- Optional lighting solution LUM-200 or LUM-LED-200 available (excluding Pyramid kits)

### SETUP:









### **GRAPHIC RE-ATTACHMENT:**



To re-attach graphics, twist hub cap off and push silicone-edge into designated hub corner (noted on graphic style page).







- \*Graphics come pre-attached to the frame. To re-attach graphics to frame follow the graphics style specific to the unit purchased.
- \*See graphic templates for graphic sizes.

## XClaim 1x3 Kit 03 Display Graphic Style

**IMPORTANT:** Take a moment to review your display to understand front and rear connection points on the graphic styles in this kit. Typical graphic connections are shown to the right.



### **GRAPHIC CONNECTIONS**









# **XClaim Displays**



# **XClaim Displays**