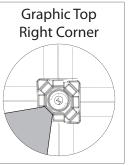

### **GRAPHIC RE-ATTACHMENT:**

To re-attach graphics, twist hub cap off and push silicone-edge into designated hub corner (noted on graphic style page).

- \*Graphics come pre-attached to the frame. To re-attach graphics to frame follow the graphics style specific to the unit purchased.
- \*See graphic templates for graphic sizes.

## XClaim 1x3 Kit 03 Display Graphic Style

**IMPORTANT:** Take a moment to review your display to understand front and rear connection points on the graphic styles in this kit. Typical graphic connections are shown to the right.

### **GRAPHIC CONNECTIONS**