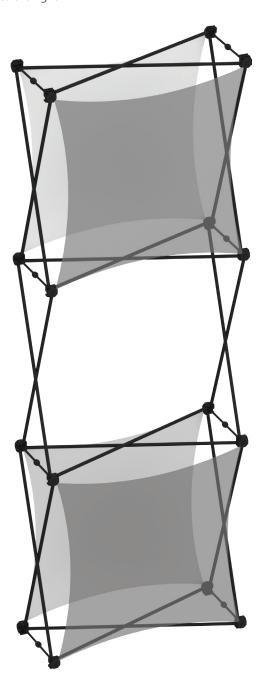

## XClaim 1x3 Kit 03 Display Graphic Style

**IMPORTANT:** Take a moment to review your display to understand front and rear connection points on the graphic styles in this kit. Typical graphic connections are shown to the right.

### **GRAPHIC CONNECTIONS**