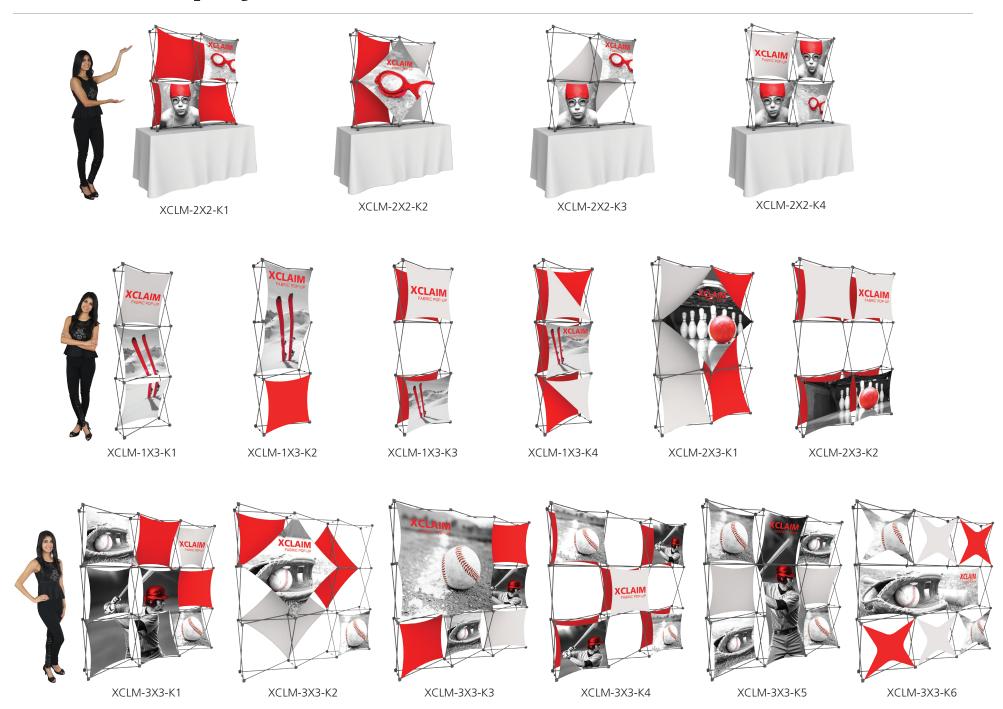

nal lighting solution LUM-200 or LUM-LED-200 available (excluding Pyramid kits)

### SETUP:









### **GRAPHIC RE-ATTACHMENT:**



To re-attach graphics, twist hub cap off and push silicone-edge into designated hub corner (noted on graphic style page).







- \*Graphics come pre-attached to the frame. To re-attach graphics to frame follow the graphics style specific to the unit purchased.
- \*See graphic templates for graphic sizes.

# XClaim 10 Quad Pyramid Kit 01 Display Graphic Style

**IMPORTANT:** Take a moment to review your display to understand front and rear connection points on the graphic styles in this kit. Typical graphic connections are shown to the right.



#### **GRAPHIC CONNECTIONS**

















## **SQUARE GRAPHIC CONNECTIONS**









# **XClaim Displays**



# **XClaim Displays**