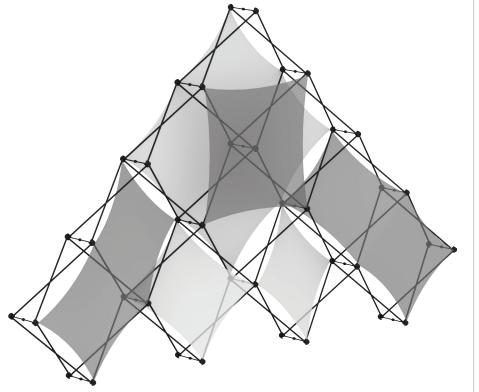

# XClaim 10 Quad Pyramid Kit 01 Display Graphic Style

**IMPORTANT:** Take a moment to review your display to understand front and rear connection points on the graphic styles in this kit. Typical graphic connections are shown to the right.

#### **GRAPHIC CONNECTIONS**

## **SQUARE GRAPHIC CONNECTIONS**