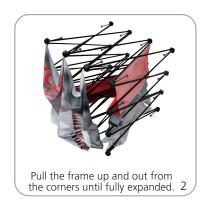

| x 10.24" w x 9.84" h 870mm(l) x 260mm(w) x 250mm(h)

**4x3:** 34.25"l x 12.2"w x 12.2"h 870mm(l) x 310mm(w) x 310mm(h)

**3-Quad:** 34.25"l x 10.24"w x 7.78"h 870mm(l) x 260mm(l) x 200mm(h)

**6-Quad:** 34.25"l x 10.24"w x 9.84"h 870mm(l) x 260mm(w) x 250mm(h)

**10-Quad:** 34.25"l x 12.2"w x 12.2"h 870mm(l) x 310mm(w) x 310mm(h)

# Approximate shipping weight (includes hardware and carry bag only):

Tabletop/2x2: 7.5 lbs / 3.4 kgs 1x3: 6.7 lbs / 3.02 kgs

2x3: 9.7 lbs / 4.4 kgs 3x3: 13.12 lbs / 5.95 kgs 4x3: 17.15 lbs / 7.78 kgs 3-Quad: 6.6 lbs / 3 kgs 6-Quad: 10.58 lbs / 4.8 kgs 10-Quad: 15.9 lbs / 7.22 kgs

# additional information:

- OCP shipping case available as optional upgrade
- Optional lighting solution LUM-200 or LUM-LED-200 available (excluding Pyramid kits)

### SETUP:









### **GRAPHIC RE-ATTACHMENT:**



To re-attach graphics, twist hub cap off and push silicone-edge into designated hub corner (noted on graphic style page).







- \*Graphics come pre-attached to the frame. To re-attach graphics to frame follow the graphics style specific to the unit purchased.
- \*See graphic templates for graphic sizes.

# XClaim 10 Quad Pyramid Kit 01 Display Graphic Style

**IMPORTANT:** Take a moment to review your display to understand front and rear connection points on the graphic styles in this kit. Typical graphic connections are shown to the right.



#### **GRAPHIC CONNECTIONS**

















## **SQUARE GRAPHIC CONNECTIONS**









# **XClaim Displays**



# **XClaim Displays**