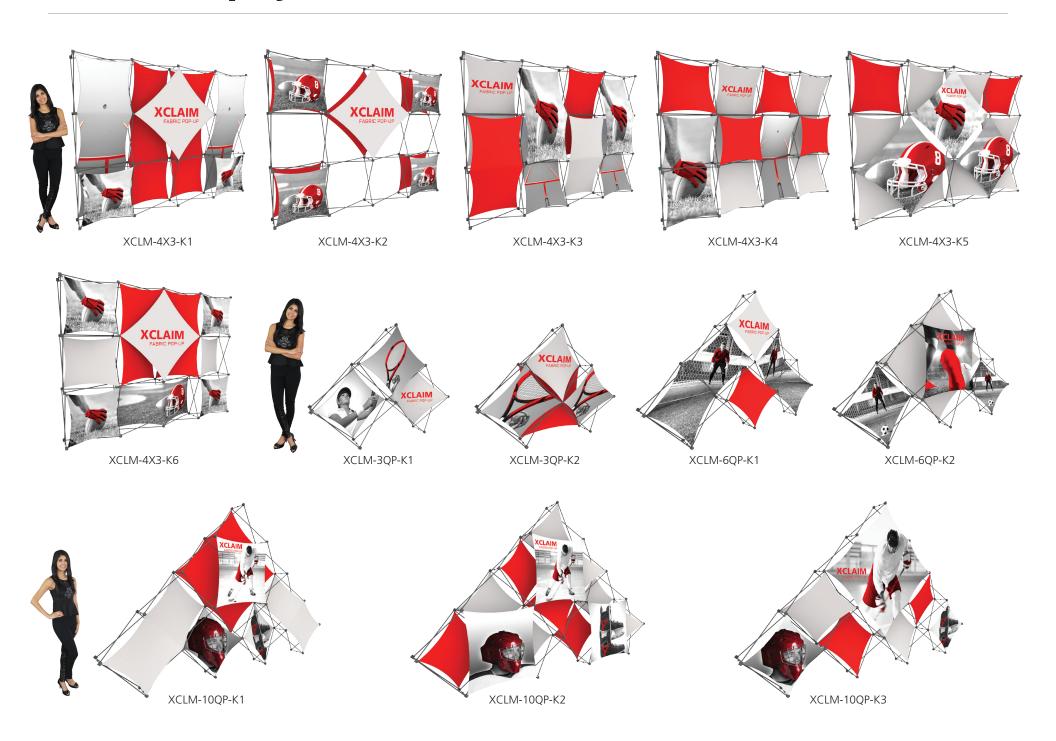

-200 or LUM-LED-200 available (excluding Pyramid kits)

### SETUP:









### **GRAPHIC RE-ATTACHMENT:**



To re-attach graphics, twist hub cap off and push silicone-edge into designated hub corner (noted on graphic style page).







- \*Graphics come pre-attached to the frame. To re-attach graphics to frame follow the graphics style specific to the unit purchased.
- \*See graphic templates for graphic sizes.

# XClaim 10 Quad Pyramid Kit 01 Display Graphic Style

**IMPORTANT:** Take a moment to review your display to understand front and rear connection points on the graphic styles in this kit. Typical graphic connections are shown to the right.



#### **GRAPHIC CONNECTIONS**

















## **SQUARE GRAPHIC CONNECTIONS**









# **XClaim Displays**



# **XClaim Displays**