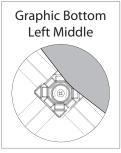

### **GRAPHIC RE-ATTACHMENT:**

To re-attach graphics, twist hub cap off and push silicone-edge into designated hub corner (noted on graphic style page).

- \*Graphics come pre-attached to the frame. To re-attach graphics to frame follow the graphics style specific to the unit purchased.
- \*See graphic templates for graphic sizes.

# XClaim 10 Quad Pyramid Kit 01 Display Graphic Style

**IMPORTANT:** Take a moment to review your display to understand front and rear connection points on the graphic styles in this kit. Typical graphic connections are shown to the right.

#### **GRAPHIC CONNECTIONS**

## **SQUARE GRAPHIC CONNECTIONS**