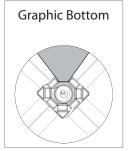

additional information:

- OCP shipping case available as optional upgrade
- Optional lighting solution LUM-200 or LUM-LED-200 available (excluding Pyramid kits)

### SETUP:









### **GRAPHIC RE-ATTACHMENT:**



To re-attach graphics, twist hub cap off and push silicone-edge into designated hub corner (noted on graphic style page).







- \*Graphics come pre-attached to the frame. To re-attach graphics to frame follow the graphics style specific to the unit purchased.
- \*See graphic templates for graphic sizes.

# XClaim 10 Quad Pyramid Kit 01 Display Graphic Style

**IMPORTANT:** Take a moment to review your display to understand front and rear connection points on the graphic styles in this kit. Typical graphic connections are shown to the right.



#### **GRAPHIC CONNECTIONS**

















## **SQUARE GRAPHIC CONNECTIONS**









# **XClaim Displays**



# **XClaim Displays**