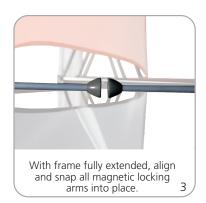

### SETUP:

### features and benefits:

- **NEW** fabric popup display system
- Collapsible frame uses magnetic locking arms to remain standing
- Pre-attached stretch fabric graphics make set-up fast & easy
- Push-fit graphic connection technology
- 7 frame sizes and a variety of graphic styles to select from
- Optional lighting solution LUM-200 or LUM-LED-200 available (excluding Pyramid kits)
- Lifetime limited hardware warranty against manufacturer defects
- Comes in a drawstring carry bag