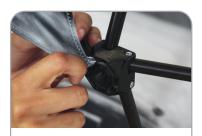

### **GRAPHIC RE-ATTACHMENT:**

To re-attach graphics, twist hub cap off and push silicone-edge into designated hub corner (noted on graphic style page).

- \*Graphics come pre-attached to the frame. To re-attach graphics to frame follow the graphics style specific to the unit purchased.
- \*See graphic templates for graphic sizes.