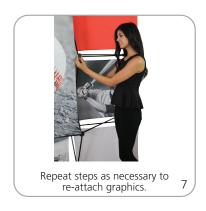

### **GRAPHIC RE-ATTACHMENT:**

To re-attach graphics, twist hub cap off and push silicone-edge into designated hub corner (noted on graphic style page).

- \*Graphics come pre-attached to the frame. To re-attach graphics to frame follow the graphics style specific to the unit purchased.
- \*See graphic templates for graphic sizes.