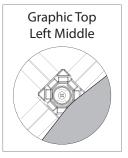

### **GRAPHIC RE-ATTACHMENT:**

To re-attach graphics, twist hub cap off and push silicone-edge into designated hub corner (noted on graphic style page).

- \*Graphics come pre-attached to the frame. To re-attach graphics to frame follow the graphics style specific to the unit purchased.
- \*See graphic templates for graphic sizes.

# XClaim 10 Quad Pyramid Kit 01 Display Graphic Style

**IMPORTANT:** Take a moment to review your display to understand front and rear connection points on the graphic styles in this kit. Typical graphic connections are shown to the right.

#### **GRAPHIC CONNECTIONS**

## **SQUARE GRAPHIC CONNECTIONS**