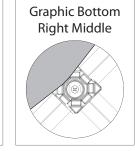

### **GRAPHIC RE-ATTACHMENT:**

To re-attach graphics, twist hub cap off and push silicone-edge into designated hub corner (noted on graphic style page).

- \*Graphics come pre-attached to the frame. To re-attach graphics to frame follow the graphics style specific to the unit purchased.
- \*See graphic templates for graphic sizes.

# XClaim 10 Quad Pyramid Kit 01 Display Graphic Style

**IMPORTANT:** Take a moment to review your display to understand front and rear connection points on the graphic styles in this kit. Typical graphic connections are shown to the right.

#### **GRAPHIC CONNECTIONS**

## **SQUARE GRAPHIC CONNECTIONS**