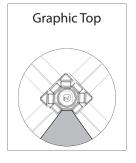

ditional information:

- OCP shipping case available as optional upgrade
- Optional lighting solution LUM-200 or LUM-LED-200 available (excluding Pyramid kits)

### SETUP:









### **GRAPHIC RE-ATTACHMENT:**



To re-attach graphics, twist hub cap off and push silicone-edge into designated hub corner (noted on graphic style page).







- \*Graphics come pre-attached to the frame. To re-attach graphics to frame follow the graphics style specific to the unit purchased.
- \*See graphic templates for graphic sizes.

# XClaim 10 Quad Pyramid Kit 01 Display Graphic Style

**IMPORTANT:** Take a moment to review your display to understand front and rear connection points on the graphic styles in this kit. Typical graphic connections are shown to the right.



#### **GRAPHIC CONNECTIONS**

















## **SQUARE GRAPHIC CONNECTIONS**









# **XClaim Displays**



# **XClaim Displays**