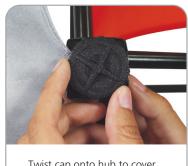

### **GRAPHIC RE-ATTACHMENT:**

To re-attach graphics, twist hub cap off and push silicone-edge into designated hub corner (noted on graphic style page).

- \*Graphics come pre-attached to the frame. To re-attach graphics to frame follow the graphics style specific to the unit purchased.
- \*See graphic templates for graphic sizes.