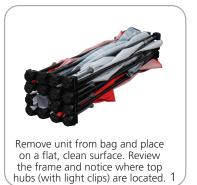

5" | x 10.24" w x 9.84" h 870mm(l) x 260mm(w) x 250mm(h)

**4x3:** 34.25"l x 12.2"w x 12.2"h 870mm(l) x 310mm(w) x 310mm(h)

**3-Quad:** 34.25"l x 10.24"w x 7.78"h 870mm(l) x 260mm(l) x 200mm(h)

**6-Quad:** 34.25"l x 10.24"w x 9.84"h 870mm(l) x 260mm(w) x 250mm(h)

**10-Quad:** 34.25"l x 12.2"w x 12.2"h 870mm(l) x 310mm(w) x 310mm(h)

# Approximate shipping weight (includes hardware and carry bag only):

Tabletop/2x2: 7.5 lbs / 3.4 kgs 1x3: 6.7 lbs / 3.02 kgs

2x3: 9.7 lbs / 4.4 kgs 3x3: 13.12 lbs / 5.95 kgs 4x3: 17.15 lbs / 7.78 kgs 3-Quad: 6.6 lbs / 3 kgs 6-Quad: 10.58 lbs / 4.8 kgs 10-Quad: 15.9 lbs / 7.22 kgs

# additional information:

- OCP shipping case available as optional upgrade
- Optional lighting solution LUM-200 or LUM-LED-200 available (excluding Pyramid kits)

### SETUP:









### **GRAPHIC RE-ATTACHMENT:**



To re-attach graphics, twist hub cap off and push silicone-edge into designated hub corner (noted on graphic style page).







- \*Graphics come pre-attached to the frame. To re-attach graphics to frame follow the graphics style specific to the unit purchased.
- \*See graphic templates for graphic sizes.

# XClaim 10 Quad Pyramid Kit 01 Display Graphic Style

**IMPORTANT:** Take a moment to review your display to understand front and rear connection points on the graphic styles in this kit. Typical graphic connections are shown to the right.



#### **GRAPHIC CONNECTIONS**

















## **SQUARE GRAPHIC CONNECTIONS**









# **XClaim Displays**



# **XClaim Displays**