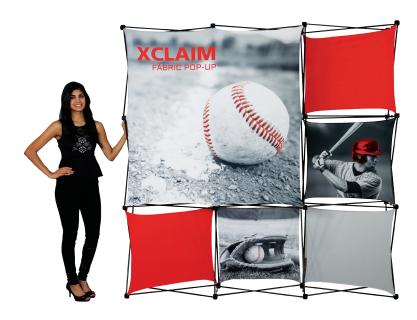

# **XClaim**<sup>™</sup>

Twenty nine  $XClaim^{TM}$  fabric popup display sizes and configurations are available.

XClaim is a versitile stretch fabric popup display system. Add dimesion to your event or tradeshow with unique, exciting graphic styles. XClaim is easy to setup, is lightweight and portable. The collapsible popup frame is fully magnetic (with magnetic linking connectors), making it simple to assemble and disassemble. Stretch fabric graphics come pre-attached to the frame, making assembly easy and fast. Graphics adhere to the hubs using push-fit attachment technology. Kits come with graphics, frame and drawstring carry bag. Kits are available in 29 configurations.

### features and benefits:

- **NEW** fabric popup display system
- Collapsible frame uses magnetic locking arms to remain standing
- Pre-attached stretch fabric graphics make set-up fast & easy
- Push-fit graphic connection technology
- 7 frame sizes and a variety of graphic styles to select from
- Optional lighting solution LUM-200 or LUM-LED-200 available (excluding Pyramid kits)
- Lifetime limited hardware warranty against manufacturer defects
- Comes in a drawstring carry bag