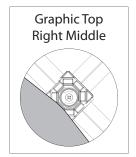

### **GRAPHIC RE-ATTACHMENT:**

To re-attach graphics, twist hub cap off and push silicone-edge into designated hub corner (noted on graphic style page).

- \*Graphics come pre-attached to the frame. To re-attach graphics to frame follow the graphics style specific to the unit purchased.
- \*See graphic templates for graphic sizes.

# XClaim 10 Quad Pyramid Kit 01 Display Graphic Style

**IMPORTANT:** Take a moment to review your display to understand front and rear connection points on the graphic styles in this kit. Typical graphic connections are shown to the right.

#### **GRAPHIC CONNECTIONS**

## **SQUARE GRAPHIC CONNECTIONS**