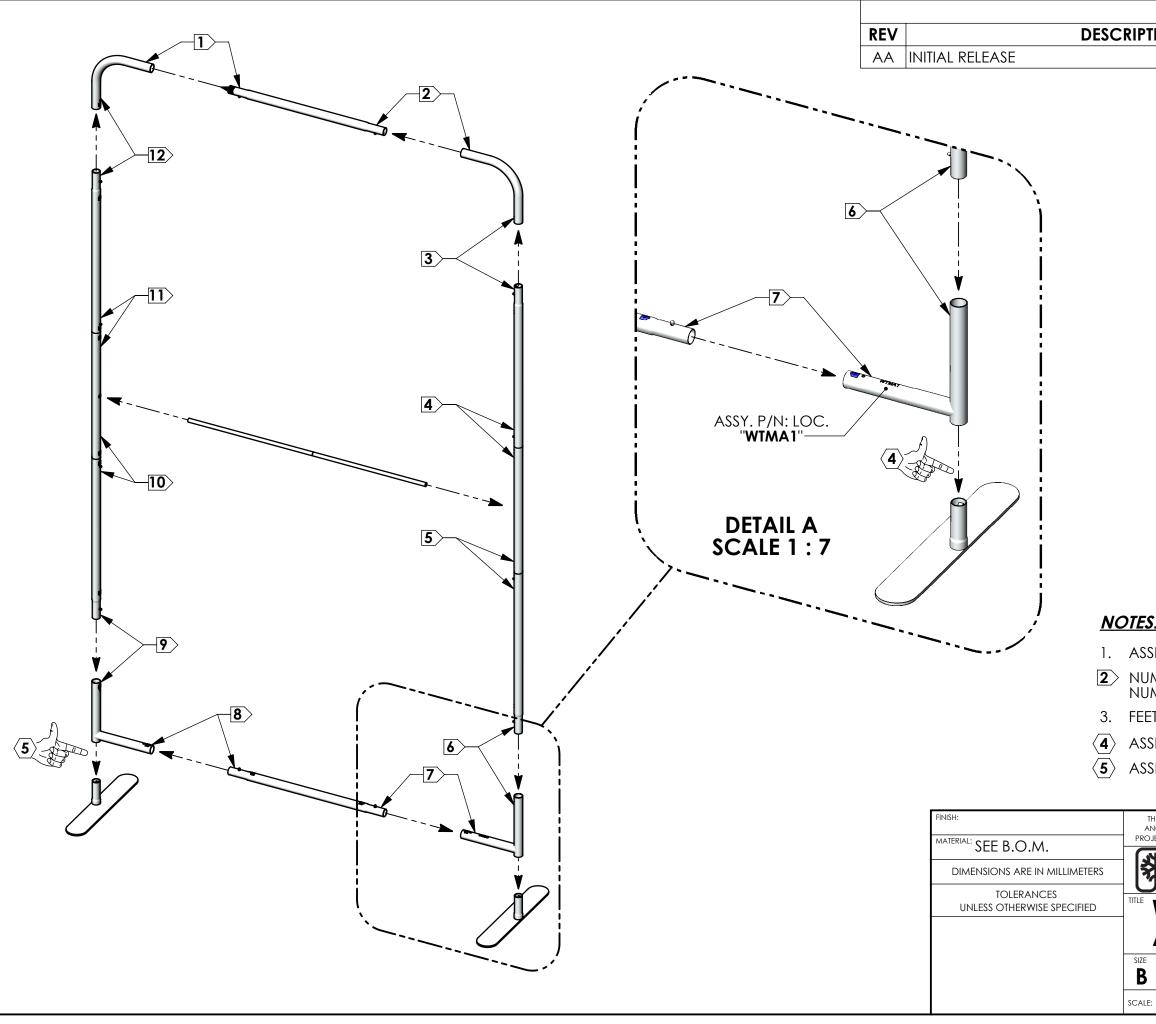

## **NOTES:** UNLESS OTHERWISE SPECIFIED:

 ASSEMBLY TIME: 1 HOUR WITH 1 PERSON.
NUMBERED LOGOS TO MATCH THE CORRESPONDING NUMBERED LABELS ON EACH PART DURING ASSEMBLY.
FEET STYLE MAY VARY.

ASSEMBLE "6-7 L-BAR FOOT" TO "6-7 FOOT PAD".
ASSEMBLE "8-9 L-BAR FOOT" TO "8-9 FOOT PAD".