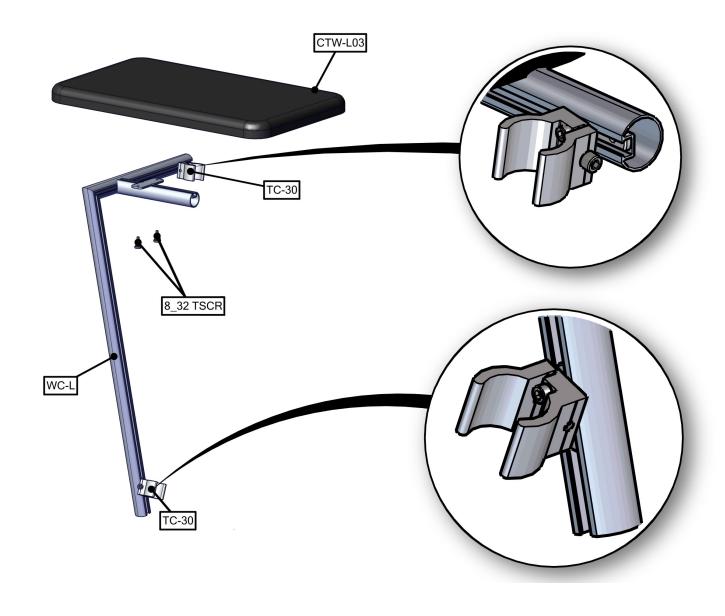

# additional information:

521mm(w) x 719mm(h) x 376mm(d)

Countertop holds max 10 lbs / 4.5 kg

www.display-setup-animations.com

| Parts Included                                            |     |              |
|-----------------------------------------------------------|-----|--------------|
| Part Label                                                | Qty | Part Code    |
| 8/32 THUMB SCREW                                          | x2  | 8_32_TSCR    |
| 520 X 300 X 30 COUNTER                                    | x1  | CTW_L03      |
| SILVER ANODIZE FINISH 30MM TUBE CLAMP                     | x2  | TC-30        |
| MOUNTED TABLE TOP WITH SUPPORT BRACKET LEFT OR RIGHT SIDE | x1  | WC-L OR WC-R |

### STEP 1: ATTACH STAND-OFF

### STEP 2: ATTACH TO BACKWALL

Secure tube clamp TC-30 around backwall at desired height and tighten with 3/16" hex key tool.

Secure second tube clamp TC-30 around backwall and tighten with 3/16" hex key tool.