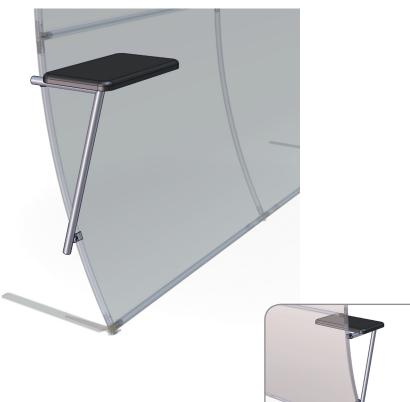

# **Formulate Mounted Counter**

#### Left: WC-L Right: WC-R

Formulate<sup>™</sup> accents enhance the funtionality of any 10ft or 20ft backwall and add more real estate for messaging too! With graphic headers, monitor supports, literature pockets, shelves, tables, counters and more, you are sure to find the accent that best suits your needs.

# features and benefits:

- Choose between left or right side mount
- Can be easily added to any 8ft, 10ft or
- 20ft backwall frame
- Four laminate color options available
- Countertop holds max 10 lbs / 4.5 kg
- Easy to store and ship
- Quick to assemble and attach to frame
- Lifetime hardware warranty against manufacturer defects

# additional information:

521mm(w) x 719mm(h) x 376mm(d)

Countertop holds max 10 lbs / 4.5 kg

www.display-setup-animations.com

| Parts Included                                            |     |              |
|-----------------------------------------------------------|-----|--------------|
| Part Label                                                | Qty | Part Code    |
| 8/32 THUMB SCREW                                          | x2  | 8_32_TSCR    |
| 520 X 300 X 30 COUNTER                                    | x1  | CTW_L03      |
| SILVER ANODIZE FINISH 30MM TUBE CLAMP                     | x2  | TC-30        |
| MOUNTED TABLE TOP WITH SUPPORT BRACKET LEFT OR RIGHT SIDE | x1  | WC-L OR WC-R |