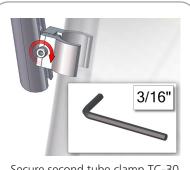

### STEP 2: ATTACH TO BACKWALL

Secure tube clamp TC-30 around backwall at desired height and tighten with 3/16" hex key tool.

Secure second tube clamp TC-30 around backwall and tighten with 3/16" hex key tool.