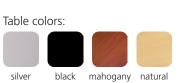

# features and benefits:

- Choose between left or right side mount
- Can be easily added to any 8ft, 10ft or
- 20ft backwall frame
- Four laminate color options available
- Countertop holds max 10 lbs / 4.5 kg
- Easy to store and ship
- Quick to assemble and attach to frame
- Lifetime hardware warranty against manufacturer defects