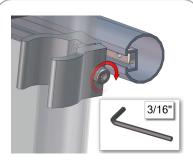

### STEP 2: ATTACH TO BACKWALL

Secure tube clamp TC-30 around backwall at desired height and tighten with 3/16" hex key tool.

Secure second tube clamp TC-30 around backwall and tighten with 3/16" hex key tool.