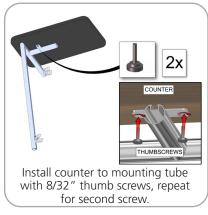

300mm(d)

Approximate weight: 4.97 lbs / 2.25 kg

# additional information:

521mm(w) x 719mm(h) x 376mm(d)

Countertop holds max 10 lbs / 4.5 kg





www.display-setup-animations.com

| Parts Included                                            |     |              |
|-----------------------------------------------------------|-----|--------------|
| Part Label                                                | Qty | Part Code    |
| 8/32 THUMB SCREW                                          | x2  | 8_32_TSCR    |
| 520 X 300 X 30 COUNTER                                    | x1  | CTW_L03      |
| SILVER ANODIZE FINISH 30MM TUBE CLAMP                     | x2  | TC-30        |
| MOUNTED TABLE TOP WITH SUPPORT BRACKET LEFT OR RIGHT SIDE | x1  | WC-L OR WC-R |



### STEP 1: ATTACH STAND-OFF



### STEP 2: ATTACH TO BACKWALL



Secure tube clamp TC-30 around backwall at desired height and tighten with 3/16" hex key tool.



Secure second tube clamp TC-30 around backwall and tighten with 3/16" hex key tool.