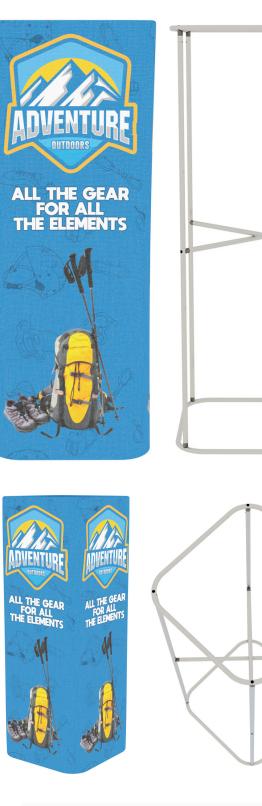

# WALLBOX TOWER 3FT X 8FT X 3FT

PRODUCT CATEGORY: WALLBOX DISPLAYS PRODUCT CODE: WB-TOWER-3x8

Press button & insert swaged end into receiving end of tubing

### PRODUCT DESCRIPTION

Introducing the Wallbox Tower Tube Frame Fabric Display: Elevate Your Visual Presentation with Unmatched Elegance

Unleash the power of impeccable design and seamless functionality with our Wallbox Tower Tube Frame Fabric Display, the quintessential choice for captivating your audience. Available in both 2ft and 3ft widths and standing tall at 8ft and 10ft heights, this display effortlessly combines form and function, making it an essential tool for your branding endeavors.

#### Crafted with Precision:

The frame of the Wallbox Tower is meticulously engineered, boasting a robust construction of 30mm silver anodized tubing. Its structural integrity is reinforced by plastic connectors, ensuring that your display stands firm and proud, making a lasting impression on your audience. Effortless Assembly:

#### Graphic Excellence:

Your brand's story deserves to be told with brilliance and vibrancy. The custom graphics for the Wallbox Tower display are a testament to this commitment. Each panel features a pillowcase-style finishing with a secure white #10 zipper closure on the bottom panel. This not only guarantees a snug fit but also maintains a polished and professional appearance.

#### Dye Sublimation Magic:

The four graphic panels of the Wallbox Tower are brought to life through cutting-edge dye-sublimation printing on stretch fabric. This advanced technique ensures that your visuals are vivid, sharp, and resistant to fading, promising a long-lasting impact on your audience.

## Attention to Detail:

The top panel of the display is thoughtfully finished with blank white material, while the bottom panel features a sleek black material. This careful attention to detail contributes to an overall polished look, enhancing the elegance of your presentation.

Elevate your presentation and make an unforgettable impression with the Wallbox Tower – where design meets functionality, and excellence knows no bounds.

DISPLAY DIMENSIONS 3'W x 8'H x 3'D

GRAPHIC DIMENSIONS 135"W x 96.5"H (All 4 Panels)