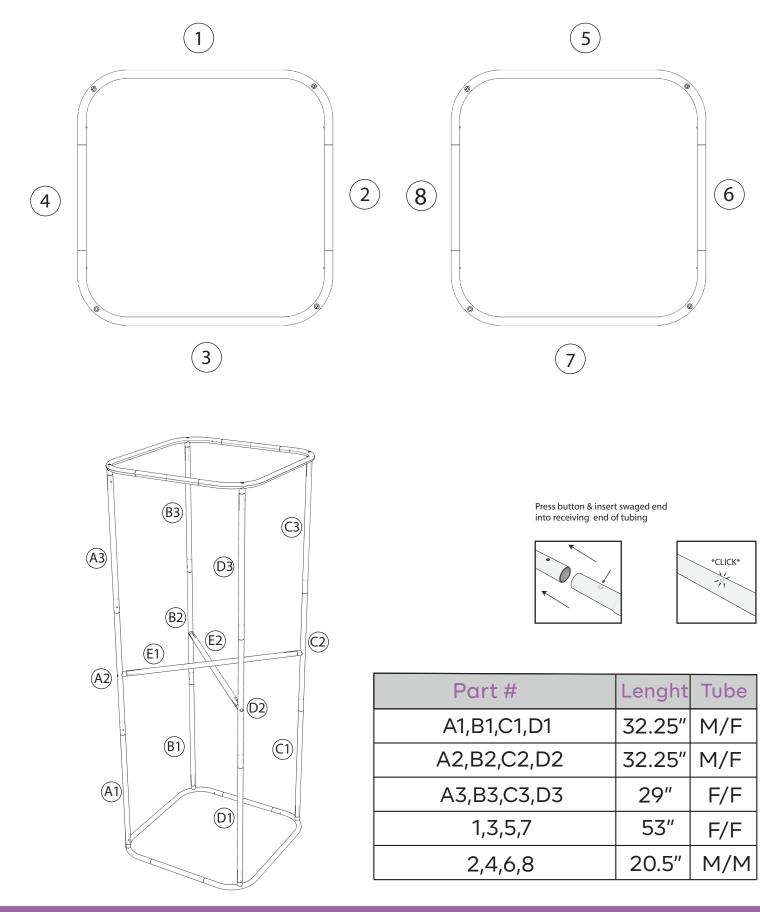

# SET UP INSTRUCTIONS/ PARTS LIST

# WALLBOX TOWER 3FT X 8FT X 3FT

PRODUCT CATEGORY: WALLBOX DISPLAYS PRODUCT CODE: WB-TOWER-3x8

Press button & insert swaged end into receiving end of tubing