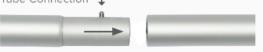

## Tube Connection

Press button & insert swaged end into receiving end of tubing