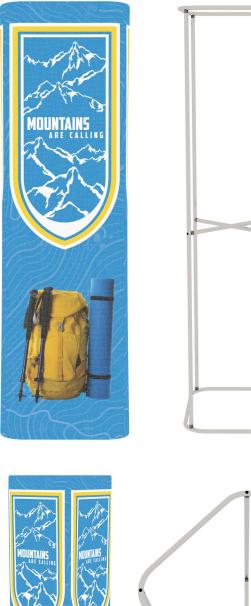

# WALLBOX TOWER 3FT X 10FT X 3FT

## **PRODUCT DESCRIPTION**

Introducing the Wallbox Tower Tube Frame Fabric Display: Elevate Your Visual Presentation with Unmatched Elegance

Unleash the power of impeccable design and seamless functionality with our Wallbox Tower Tube Frame Fabric Display, the quintessential choice for captivating your audience. Available in both 2ft and 3ft widths and standing tall at 8ft and 10ft heights, this display effortlessly combines form and function, making it an essential tool for your branding endeavors.

### Graphic Excellence:

Your brand's story deserves to be told with brilliance and vibrancy. The custom graphics for the Wallbox Tower display are a testament to this commitment. Each panel features a pillowcase-style finishing with a secure white #10 zipper closure on the bottom panel. This not only guarantees a snug fit but also maintains a polished and professional appearance.

#### Dye Sublimation Magic:

The four graphic panels of the Wallbox Tower are brought to life through cutting-edge dye-sublimation printing on stretch fabric. This advanced technique ensures that your visuals are vivid, sharp, and resistant to fading, promising a long-lasting impact on your audience. Attention to Detail:

# The top panel of the display is thoughtfully finished with blank white material, while the bottom panel features a sleek black material. This

material, while the bottom panel features a sleek black material. This careful attention to detail contributes to an overall polished look, enhancing the elegance of your presentation.

Elevate your presentation and make an unforgettable impression with the Wallbox Tower – where design meets functionality, and excellence knows no bounds.

DISPLAY DIMENSIONS 3'W x 10'H x 3'D

GRAPHIC DIMENSIONS 135"W x 120.5"H (Each Panel)

### **GRAPHIC FINISHING**

Pillowcase graphic finishing with a white #10 zipper closure around the bottom panel. All 4 graphic panels are dye sub printed on stretch fabric. Top panel is finished with blank white material with a blank black material on the bottom.