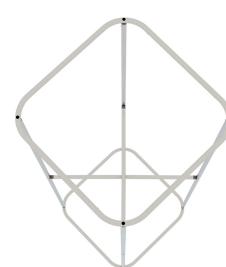

## Crafted with Precision:

The frame of the Wallbox Tower is meticulously engineered, boasting a robust construction of 30mm silver anodized tubing. Its structural integrity is reinforced by plastic connectors, ensuring that your display stands firm and proud, making a lasting impression on your audience. Effortless Assembly:

### DISPLAY CONSTRUCTION

30mm aluminum tubing with plastic connectors

# SET UP INSTRUCTIONS/ PARTS LIST

| Part #                  | Lenght | Tube |
|-------------------------|--------|------|
| A1,B1,C1,D1,A3,B3,C3,D3 | 32.25″ | M/F  |
| A2,B2,C2,D2             | 32.25″ | M/F  |
| A4,B4,C4,D4             | 29″    | F/F  |
| 1,3,5,7                 | 53″    | F/F  |
| 2,4,6,8                 | 20.5″  | M/M  |