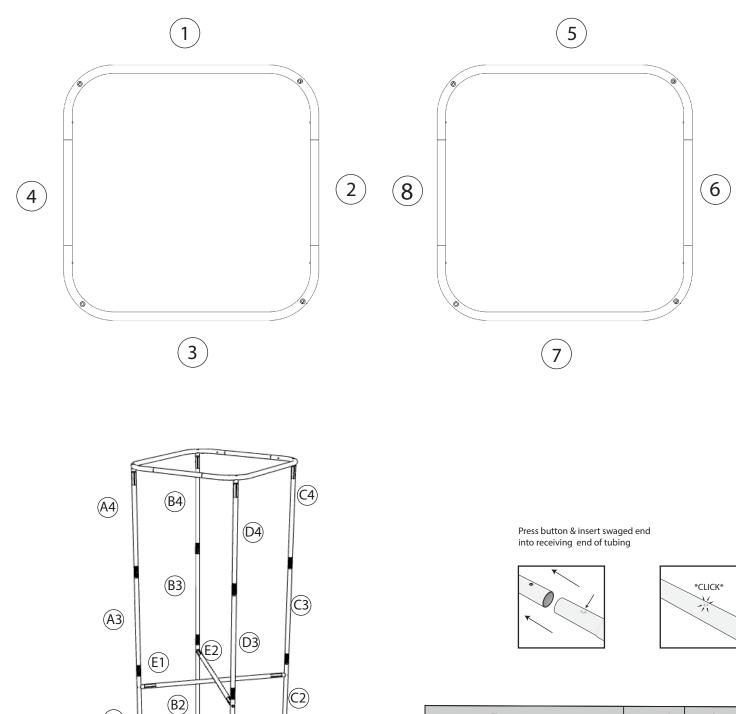

## Tube Connection

Press button & insert swaged end into receiving end of tubing

# SET UP INSTRUCTIONS/ PARTS LIST

| Part #                  | Lenght | Tube |
|-------------------------|--------|------|
| A1,B1,C1,D1,A3,B3,C3,D3 | 32.25″ | M/F  |
| A2,B2,C2,D2             | 32.25″ | M/F  |
| A4,B4,C4,D4             | 29″    | F/F  |
| 1,3,5,7                 | 53″    | F/F  |
| 2,4,6,8                 | 20.5″  | M/M  |