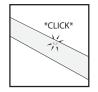

# SET UP INSTRUCTIONS/ PARTS LIST

Press button & insert swaged end into receiving end of tubing

| Lenght  | Tube    |
|---------|---------|
| 32.25"  | M/F     |
| 32.25"  | M/F     |
| 29"     | F/F     |
| 40.875" | F/F     |
| N/A     | N/A     |
|         | 40.875" |