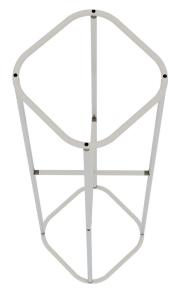

#### Crafted with Precision:

The frame of the Wallbox Tower is meticulously engineered, boasting a robust construction of 30mm silver anodized tubing. Its structural integrity is reinforced by plastic connectors, ensuring that your display stands firm and proud, making a lasting impression on your audience.

## DISPLAY CONSTRUCTION

30mm aluminum tubing with plastic connectors