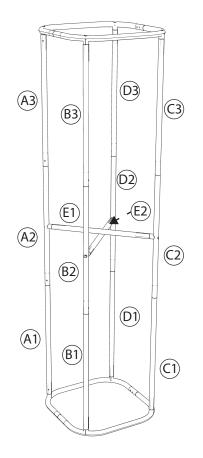

## WALLBOX TOWER 2FT X 8FT X 2FT

PRODUCT CATEGORY: WALLBOX DISPLAYS

PRODUCT CODE: WB-TOWER-2x8

Elevate your presentation and make an unforgettable impression with the Wallbox Tower – where design meets functionality, and excellence knows no bounds.

| DISPLAY DIMENSIONS | 2'W x 8'H x 2'D              |
|--------------------|------------------------------|
| GRAPHIC DIMENSIONS | 87"W x 96.5"H (All 4 Panels) |