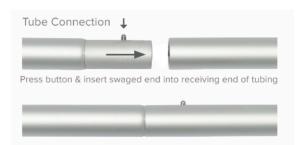

# SET UP INSTRUCTIONS/ PARTS LIST

Press button & insert swaged end into receiving end of tubing

| Lenght  | Tube    |
|---------|---------|
| 32.25"  | M/F     |
| 32.25"  | M/F     |
| 29"     | F/F     |
| 40.875" | F/F     |
| N/A     | N/A     |
|         | 40.875" |