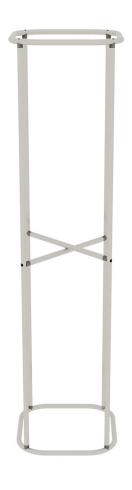

#### Crafted with Precision:

The frame of the Wallbox Tower is meticulously engineered, boasting a robust construction of 30mm silver anodized tubing. Its structural integrity is reinforced by plastic connectors, ensuring that your display stands firm and proud, making a lasting impression on your audience.

### Effortless Assembly:

Say goodbye to cumbersome setups! Our tool-free spring button frame assembly enables you to effortlessly put together your display, saving you valuable time and energy. With just a few simple clicks, your tower will rise, ready to take center stage.

## DISPLAY CONSTRUCTION

30mm aluminum tubing with plastic connectors