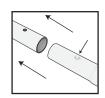

# SET UP INSTRUCTIONS/ PARTS LIST

Press button & insert swaged end into receiving end of tubing

| Lenght  | Tube    |
|---------|---------|
| 32.25"  | M/F     |
| 32.25"  | M/F     |
| 29"     | F/F     |
| 40.875" | F/F     |
| N/A     | N/A     |
|         | 40.875" |