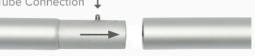

# Tube Connection

Press button & insert swaged end into receiving end of tubing