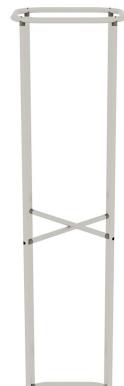

### Crafted with Precision:

The frame of the Wallbox Tower is meticulously engineered, boasting a robust construction of 30mm silver anodized tubing. Its structural integrity is reinforced by plastic connectors, ensuring that your display stands firm and proud, making a lasting impression on your audience. Effortless Assembly:

Say goodbye to cumbersome setups! Our tool-free spring button frame assembly enables you to effortlessly put together your display, saving you valuable time and energy. With just a few simple clicks, your tower will rise, ready to take center stage.

# DISPLAY CONSTRUCTION

30mm aluminum tubing with plastic connectors