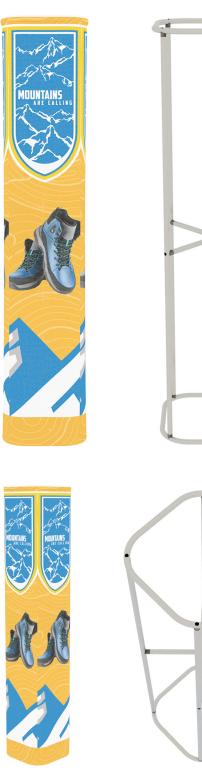

# WALLBOX TOWER 2FT X 10FT X 2FT

# **PRODUCT DESCRIPTION**

Introducing the Wallbox Tower Tube Frame Fabric Display: Elevate Your Visual Presentation with Unmatched Elegance

Unleash the power of impeccable design and seamless functionality with our Wallbox Tower Tube Frame Fabric Display, the guintessential choice for captivating your audience. Available in both 2ft and 3ft widths and standing tall at 8ft and 10ft heights, this display effortlessly combines form and function, making it an essential tool for your branding endeavors.

### Graphic Excellence:

Your brand's story deserves to be told with brilliance and vibrancy. The custom graphics for the Wallbox Tower display are a testament to this commitment. Each panel features a pillowcase-style finishing with a secure white #10 zipper closure on the bottom panel. This not only guarantees a snug fit but also maintains a polished and professional appearance.

#### Dye Sublimation Magic:

The four graphic panels of the Wallbox Tower are brought to life through cutting-edge dye-sublimation printing on stretch fabric. This advanced technique ensures that your visuals are vivid, sharp, and resistant to fading, promising a long-lasting impact on your audience.

# Attention to Detail:

The top panel of the display is thoughtfully finished with blank white material, while the bottom panel features a sleek black material. This careful attention to detail contributes to an overall polished look, enhancing the elegance of your presentation.