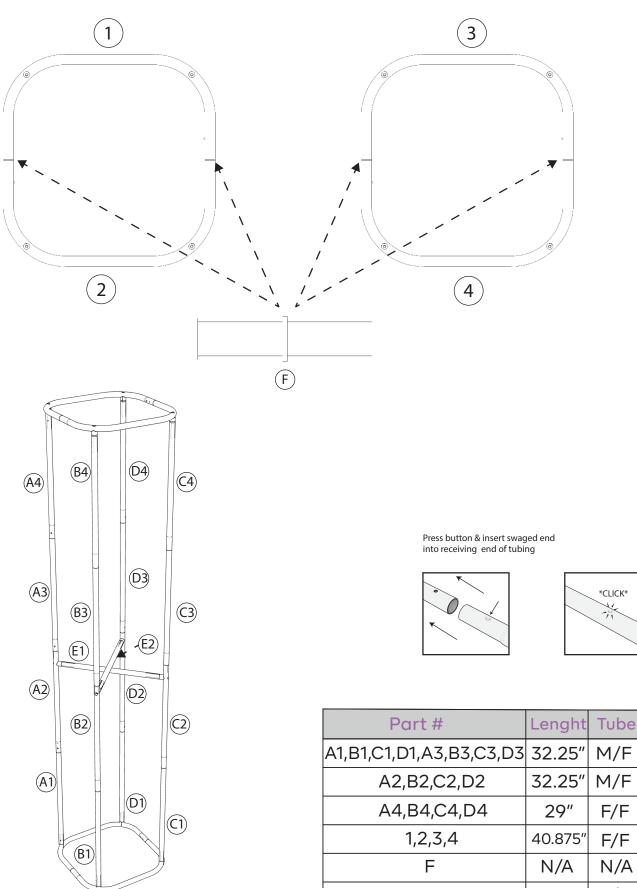

# Tube Connection

Press button & insert swaged end into receiving end of tubing

### Crafted with Precision:

The frame of the Wallbox Tower is meticulously engineered, boasting a robust construction of 30mm silver anodized tubing. Its structural integrity is reinforced by plastic connectors, ensuring that your display stands firm and proud, making a lasting impression on your audience. Effortless Assembly:

Say goodbye to cumbersome setups! Our tool-free spring button frame assembly enables you to effortlessly put together your display, saving you valuable time and energy. With just a few simple clicks, your tower will rise, ready to take center stage.

# DISPLAY CONSTRUCTION

30mm aluminum tubing with plastic connectors