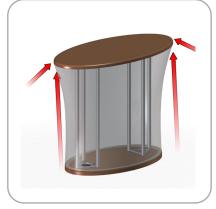

W-05-C-TOP

**STEP 1: ATTACH BASE** 

STEP 2: ATTACH GRAPHIC

**STEP 3: ATTACH TOP** 

STEP 4: ATTACH GRAPHIC