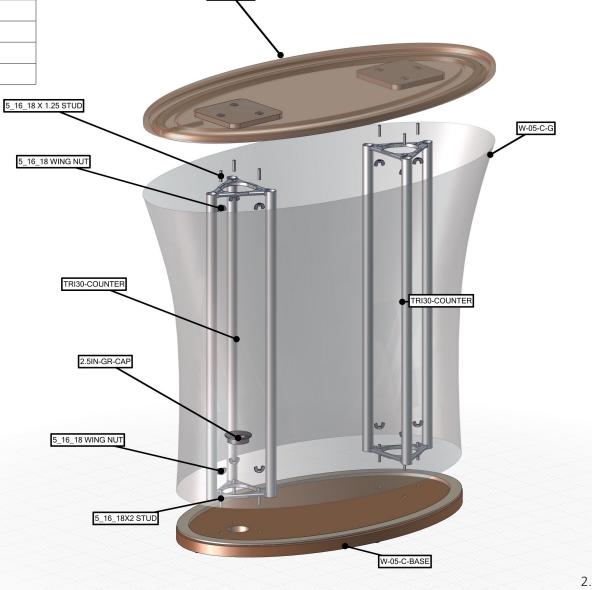

### additional information:

Graphic material: Dye-sublimated fabric

Top/Base finishes:

www.display-setup-animations.com

02/11/14

| Parts Included               |     |                     |  |
|------------------------------|-----|---------------------|--|
| Part Label                   | Qty | Part Code           |  |
| 5/16-18 WING NUT             | x12 | 5-16-18 WING NUT    |  |
| 5/16-18 X 1.25" STEEL STUD   | х6  | 5_16_18 X 1.25 STUD |  |
| 5/16-18 X 2" STEEL STUD      | х6  | 5_16_18 X 2 STUD    |  |
| 2.5" PLASTIC GROMMET         | x1  | 2.5IN-GR-CAP        |  |
| 900MM LENGTH OF TRILOK TRUSS | x2  | TRI30-COUNTER       |  |
| OVAL BASE WITH FC RING       | x1  | W-05-C-BASE         |  |
| OVAL FABRIC GRAPHIC          | x1  | W-05-C-G            |  |
| OVAL TOP                     | x1  | W-05-C-TOP          |  |

W-05-C-TOP

**STEP 1: ATTACH BASE** 

STEP 2: ATTACH GRAPHIC

**STEP 3: ATTACH TOP** 

STEP 4: ATTACH GRAPHIC