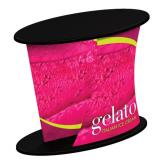

| x1  | W-05-C-TOP          |  |





W-05-C-TOP

**STEP 1: ATTACH BASE** 





STEP 2: ATTACH GRAPHIC



**STEP 3: ATTACH TOP** 





STEP 4: ATTACH GRAPHIC







# **Check out these related products:**

The Formulate line is a collection of stylish, ergonomically designed tabletop, 8ft, 10ft, 20ft exhibits, hanging structures, and display accessories. Portable counters and kiosks provide ample storage and style to complement our vast array of exhibit kits and displays. With a variety of options to choose from, mix and match to create the ideal display or reception set up.



Formulate Counter: Pillar W-01-C



Formulate Counter: Half Moon W-02-C



Formulate Tablet Kiosk 01: TABLET-STD-01



Formulate Tablet Kiosk 02: TABLET-STD-02



Formulate Tablet Kiosk 03: TABLET-STD-03



Formulate Counter: Ellipse W-03-C



Formulate Counter: Bullet W-04-C