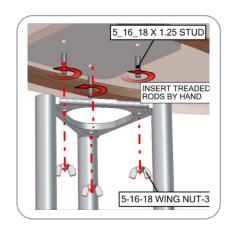

W-05-C-TOP

**STEP 1: ATTACH BASE** 

STEP 2: ATTACH GRAPHIC

**STEP 3: ATTACH TOP** 

STEP 4: ATTACH GRAPHIC