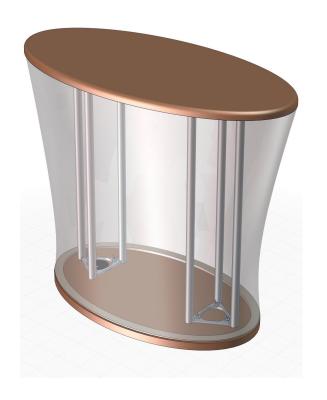

#### dimensions:

| Hardware                                                                                                                                         | Graphic                                                                                                                                                 |
|--------------------------------------------------------------------------------------------------------------------------------------------------|---------------------------------------------------------------------------------------------------------------------------------------------------------|
| Assembled unit:<br>47.25" w x 38"h x 23.75"d<br>1200mm(w) x 970mm(h) x 600mm(d)<br>Approximate kit weight (includes graphic):<br>53 lbs / 24 kgs | Total visual area: 57.629" w x 35.424"h  Refer to related graphic template for more information.  Visit: www.exhibitors-handbook.com/ graphic-templates |
| Shipping  Shipping dimensions: One OCH2 case: 50"l x 30"w x 15"h  Approximate shipping weight: (kit and case)                                    |                                                                                                                                                         |
| 85 lbs / 38.55 kgs                                                                                                                               |                                                                                                                                                         |

### additional information:

Graphic material: Dye-sublimated fabric

Top/Base finishes:

www.display-setup-animations.com

02/11/14

| Parts Included               |     |                     |  |
|------------------------------|-----|---------------------|--|
| Part Label                   | Qty | Part Code           |  |
| 5/16-18 WING NUT             | x12 | 5-16-18 WING NUT    |  |
| 5/16-18 X 1.25" STEEL STUD   | х6  | 5_16_18 X 1.25 STUD |  |
| 5/16-18 X 2" STEEL STUD      | х6  | 5_16_18 X 2 STUD    |  |
| 2.5" PLASTIC GROMMET         | x1  | 2.5IN-GR-CAP        |  |
| 900MM LENGTH OF TRILOK TRUSS | x2  | TRI30-COUNTER       |  |
| OVAL BASE WITH FC RING       | x1  | W-05-C-BASE         |  |
| OVAL FABRIC GRAPHIC          | x1  | W-05-C-G            |  |
| OVAL TOP                     | x1  | W-05-C-TOP          |  |