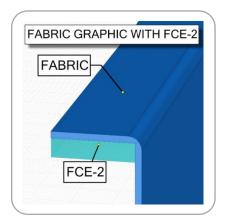

### additional information:

Graphic material: Dye-sublimated fabric

Top/Base finishes:

www.display-setup-animations.com

02/11/14

| Parts Included               |     |                     |  |
|------------------------------|-----|---------------------|--|
| Part Label                   | Qty | Part Code           |  |
| 5/16-18 WING NUT             | x12 | 5-16-18 WING NUT    |  |
| 5/16-18 X 1.25" STEEL STUD   | х6  | 5_16_18 X 1.25 STUD |  |
| 5/16-18 X 2" STEEL STUD      | х6  | 5_16_18 X 2 STUD    |  |
| 2.5" PLASTIC GROMMET         | x1  | 2.5IN-GR-CAP        |  |
| 900MM LENGTH OF TRILOK TRUSS | x2  | TRI30-COUNTER       |  |
| OVAL BASE WITH FC RING       | x1  | W-05-C-BASE         |  |
| OVAL FABRIC GRAPHIC          | x1  | W-05-C-G            |  |
| OVAL TOP                     | x1  | W-05-C-TOP          |  |