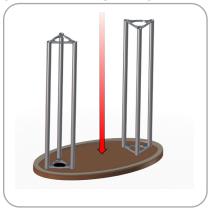

W-05-C-TOP

**STEP 1: ATTACH BASE** 

STEP 2: ATTACH GRAPHIC

**STEP 3: ATTACH TOP** 

STEP 4: ATTACH GRAPHIC