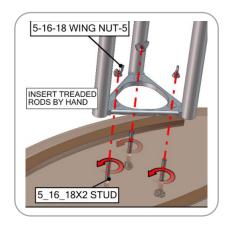

W-05-C-TOP

**STEP 1: ATTACH BASE** 

STEP 2: ATTACH GRAPHIC

**STEP 3: ATTACH TOP** 

STEP 4: ATTACH GRAPHIC