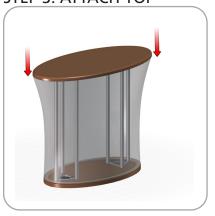

W-05-C-TOP

**STEP 1: ATTACH BASE** 

STEP 2: ATTACH GRAPHIC

**STEP 3: ATTACH TOP** 

STEP 4: ATTACH GRAPHIC