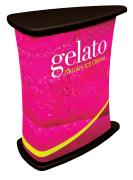

## Formulate Counter - Oval

#### W-05-C

Formulate™ counters couple lightweight hardware with printed stretch silicone edge fabric graphics (SEG) to create funky and functional reception stands. Tables and bases are available in four colored finishes – silver, black, mahogany and natural. Custom sizes also available.

#### features and benefits:

- Printed stretch silicone edge fabric graphics (SEG) for a custom look
- Counter supports 25 lbs. of weight
- Choice of four finishes for table and base
- Kit includes: one frame, two dye-sublimated graphics, table and base, and one wheeled molded OCH2 storage case
- Lifetime hardware warranty against manufacturer defects