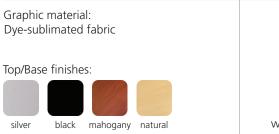

#### W-04-C

Formulate<sup>™</sup> counters couple lightweight hardware with printed stretch silicone edge fabric graphics (SEG) to create funky and functional reception stands. Tables and bases are available in four colored finishes – silver, black, mahogany and natural. Custom sizes also available.