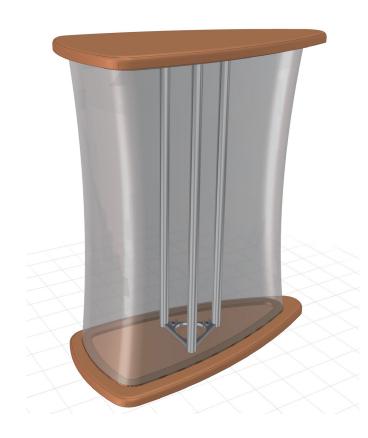

# **Formulate Counter – Bullet**

#### W-04-C

Formulate<sup>™</sup> counters couple lightweight hardware with printed stretch silicone edge fabric graphics (SEG) to create funky and functional reception stands. Tables and bases are available in four colored finishes – silver, black, mahogany and natural. Custom sizes also available.

# features and benefits:

- Printed stretch silicone edge fabric
- graphics (SEG) for a custom look
- Counter supports 25 lbs. of weight
- on center
- Choice of four finishes for table and base
- Kit includes: one frame, two dye-sublimated graphics, table and base, and one wheeled molded OCH2 storage case
- Lifetime hardware warranty against manufacturer defects