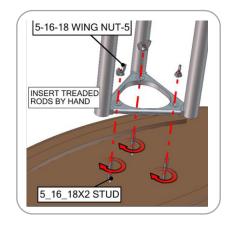

#### STEP 1: ATTACH BASE

5\_16\_18 X 1.25 STUD

INSERT TREADED RODS BY HAND

5-16-18 WING NUT-3