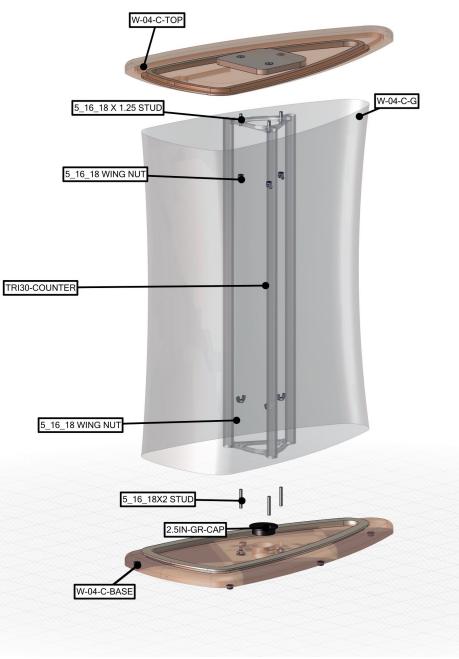

# additional information:

www.display-setup-animations.com

| Parts Included               |     |                     |  |
|------------------------------|-----|---------------------|--|
| Part Label                   | Qty | Part Code           |  |
| 5/16-18 WING NUT             | x12 | 5-16-18 WING NUT    |  |
| 5/16-18 X 1.25" STEEL STUD   | x3  | 5_16_18 X 1.25 STUD |  |
| 5/16-18 X 2" STEEL STUD      | x3  | 5_16_18 X 2 STUD    |  |
| 900MM LENGTH OF TRILOK TRUSS | x1  | TRI30-COUNTER       |  |
| BULLET BASE                  | x1  | W-04-C-BASE         |  |
| BULLET FABRIC GRAPHIC        | x1  | W-04-C-G            |  |
| BULLET TOP                   | x1  | W-04-C-TOP          |  |

#### STEP 1: ATTACH BASE

5\_16\_18 X 1.25 STUD

INSERT TREADED RODS BY HAND

5-16-18 WING NUT-3

# STEP 2: ATTACH GRAPHIC

### STEP 4: ATTACH GRAPHIC

# STEP 3: ATTACH TOP