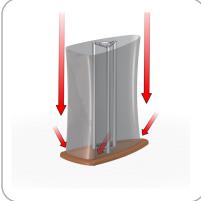

play-setup-animations.com

| Parts Included               |     |                     |  |
|------------------------------|-----|---------------------|--|
| Part Label                   | Qty | Part Code           |  |
| 5/16-18 WING NUT             | x12 | 5-16-18 WING NUT    |  |
| 5/16-18 X 1.25" STEEL STUD   | x3  | 5_16_18 X 1.25 STUD |  |
| 5/16-18 X 2" STEEL STUD      | x3  | 5_16_18 X 2 STUD    |  |
| 900MM LENGTH OF TRILOK TRUSS | x1  | TRI30-COUNTER       |  |
| BULLET BASE                  | x1  | W-04-C-BASE         |  |
| BULLET FABRIC GRAPHIC        | x1  | W-04-C-G            |  |
| BULLET TOP                   | x1  | W-04-C-TOP          |  |





#### STEP 1: ATTACH BASE





5\_16\_18 X 1.25 STUD

INSERT TREADED RODS BY HAND

5-16-18 WING NUT-3

# STEP 2: ATTACH GRAPHIC





### STEP 4: ATTACH GRAPHIC





# STEP 3: ATTACH TOP





# **Check out these related products:**

The Formulate line is a collection of stylish, ergonomically designed tabletop, 8ft, 10ft, 20ft exhibits, hanging structures, and display accessories. Portable counters and kiosks provide ample storage and style to complement our vast array of exhibit kits and displays. With a variety of options to choose from, mix and match to create the ideal display or reception set up.