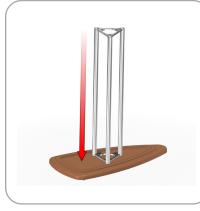

#### STEP 1: ATTACH BASE

5\_16\_18 X 1.25 STUD

INSERT TREADED RODS BY HAND

5-16-18 WING NUT-3