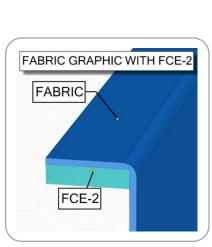

# features and benefits:

- Printed stretch silicone edge fabric
- graphics (SEG) for a custom look
- Counter supports 25 lbs. of weight
- on center
- Choice of four finishes for table and base
- Kit includes: one frame, two dye-sublimated graphics, table and base, and one wheeled molded OCH2 storage case
- Lifetime hardware warranty against manufacturer defects