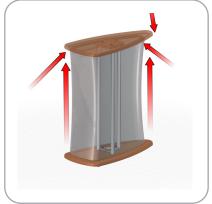

ts Included               |     |                     |  |
|------------------------------|-----|---------------------|--|
| Part Label                   | Qty | Part Code           |  |
| 5/16-18 WING NUT             | x12 | 5-16-18 WING NUT    |  |
| 5/16-18 X 1.25" STEEL STUD   | x3  | 5_16_18 X 1.25 STUD |  |
| 5/16-18 X 2" STEEL STUD      | x3  | 5_16_18 X 2 STUD    |  |
| 900MM LENGTH OF TRILOK TRUSS | x1  | TRI30-COUNTER       |  |
| BULLET BASE                  | x1  | W-04-C-BASE         |  |
| BULLET FABRIC GRAPHIC        | x1  | W-04-C-G            |  |
| BULLET TOP                   | x1  | W-04-C-TOP          |  |





#### STEP 1: ATTACH BASE





5\_16\_18 X 1.25 STUD

INSERT TREADED RODS BY HAND

5-16-18 WING NUT-3

# STEP 2: ATTACH GRAPHIC





### STEP 4: ATTACH GRAPHIC





# STEP 3: ATTACH TOP





# **Check out these related products:**

The Formulate line is a collection of stylish, ergonomically designed tabletop, 8ft, 10ft, 20ft exhibits, hanging structures, and display accessories. Portable counters and kiosks provide ample storage and style to complement our vast array of exhibit kits and displays. With a variety of options to choose from, mix and match to create the ideal display or reception set up.