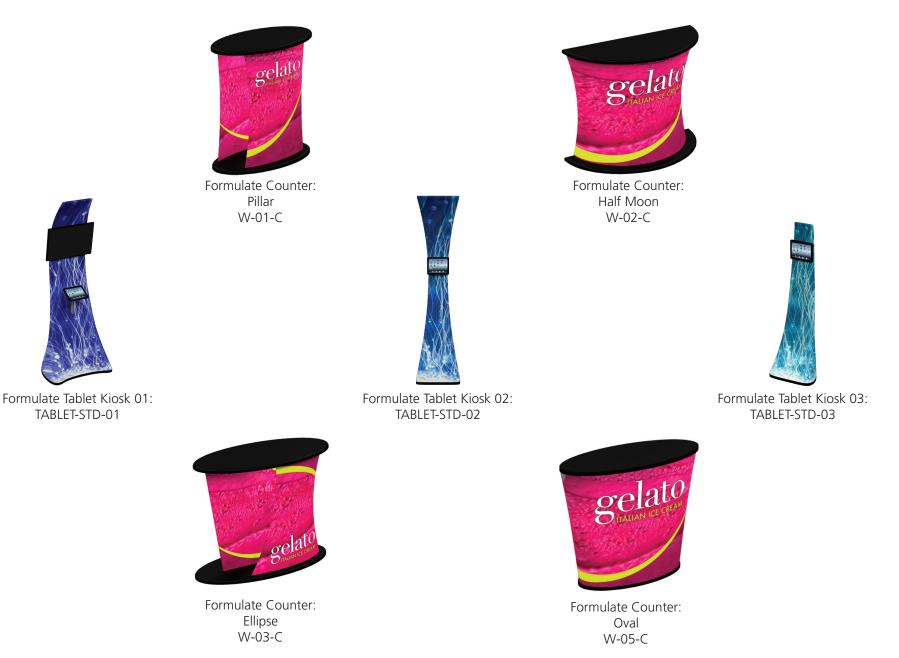

# **Check out these related products:**

The Formulate line is a collection of stylish, ergonomically designed tabletop, 8ft, 10ft, 20ft exhibits, hanging structures, and display accessories. Portable counters and kiosks provide ample storage and style to complement our vast array of exhibit kits and displays. With a variety of options to choose from, mix and match to create the ideal display or reception set up.