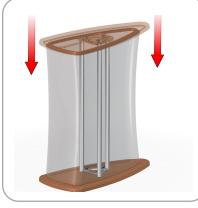

|     |                     |  |
|------------------------------|-----|---------------------|--|
| Part Label                   | Qty | Part Code           |  |
| 5/16-18 WING NUT             | x12 | 5-16-18 WING NUT    |  |
| 5/16-18 X 1.25" STEEL STUD   | x3  | 5_16_18 X 1.25 STUD |  |
| 5/16-18 X 2" STEEL STUD      | x3  | 5_16_18 X 2 STUD    |  |
| 900MM LENGTH OF TRILOK TRUSS | x1  | TRI30-COUNTER       |  |
| BULLET BASE                  | x1  | W-04-C-BASE         |  |
| BULLET FABRIC GRAPHIC        | x1  | W-04-C-G            |  |
| BULLET TOP                   | x1  | W-04-C-TOP          |  |





#### STEP 1: ATTACH BASE





5\_16\_18 X 1.25 STUD

INSERT TREADED RODS BY HAND

5-16-18 WING NUT-3

# STEP 2: ATTACH GRAPHIC





### STEP 4: ATTACH GRAPHIC





# STEP 3: ATTACH TOP





# **Check out these related products:**

The Formulate line is a collection of stylish, ergonomically designed tabletop, 8ft, 10ft, 20ft exhibits, hanging structures, and display accessories. Portable counters and kiosks provide ample storage and style to complement our vast array of exhibit kits and displays. With a variety of options to choose from, mix and match to create the ideal display or reception set up.