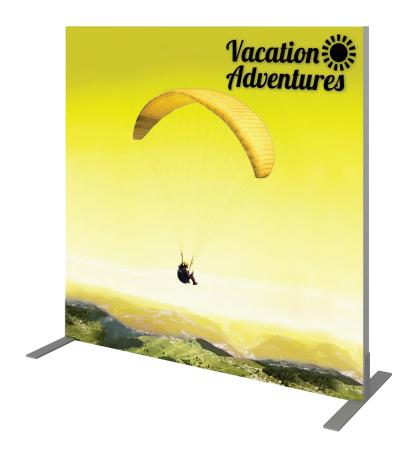

## **Vector Frame S-02**

#### VF-S-02

Vector Frame is a collection of modern extrusion-based fabric graphic banner displays. Vector Frame is easy to assemble and disassemble and provides your choice of single-sided or double-sided integrated fabric graphic murals.

#### features and benefits

- 50mm silver extrusion frame
- Single or double-sided SEG dye-sublimated fabric graphics
- Easy assembly

- Comes packaged in one OCL wheeled molded case for transport or storage
- Lifetime hardware warranty against manufacturer defects

### dimensions

| Hardware                                                                                                                                          | Graphic                                                                                                               |
|---------------------------------------------------------------------------------------------------------------------------------------------------|-----------------------------------------------------------------------------------------------------------------------|
| Assembled unit:<br>48.11" w x 47.49" h x 19.685" d approx.<br>1221.994mm(w) x 1206.246mm(h) x<br>499.999mm(d)                                     | Total visual area: 47.125"w x 47.125"h 1197mm(w) x 1197mm(h)  Refer to related graphic templates for more information |
| Shipping                                                                                                                                          |                                                                                                                       |
| Shipping dimensions: One OCL case: 19"l x 19"w x 56"h 483mm(l) x 483mm(w) x 1422mm(h) Approximate shipping weight (entire kit): 38 lbs / 17.2 kgs |                                                                                                                       |
|                                                                                                                                                   |                                                                                                                       |