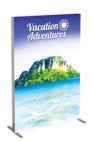

## **Vector Frame S-02**

#### VF-S-02

Vector Frame is a collection of modern extrusion-based fabric graphic banner displays. Vector Frame is easy to assemble and disassemble and provides your choice of single-sided or double-sided integrated fabric graphic murals.

#### features and benefits

- 50mm silver extrusion frame
- Single or double-sided SEG dye-sublimated fabric graphics
- Easy assembly

- Comes packaged in one OCL wheeled molded case for transport or storage
- Lifetime hardware warranty against manufacturer defects