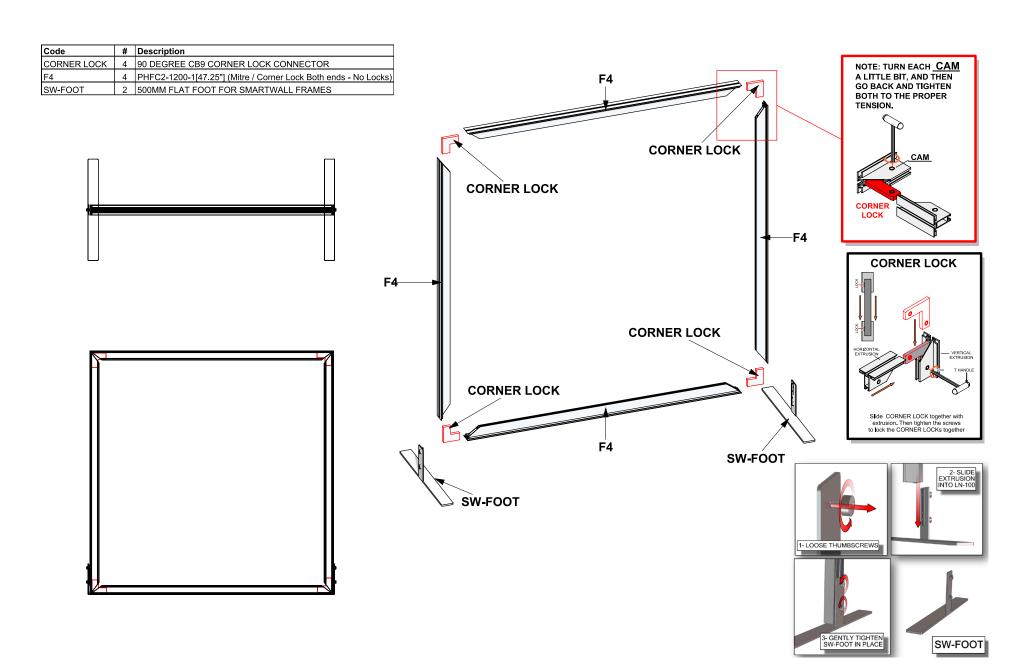

## additional information

Graphic material: Dye-sublimated fabric

Optional lighting available

| Code # Description                                                        |                                                                                                                                            |
|---------------------------------------------------------------------------|--------------------------------------------------------------------------------------------------------------------------------------------|
| GRAPHIC A 1 47.25"H X 47.25"W SINGLE SIDED DYESUB GRAPHIC (UNLINED) PRINT | GRAPHIC A                                                                                                                                  |
|                                                                           | GRAPHIC                                                                                                                                    |
|                                                                           | PULL TABS  PULL TABS  PULL TABS  PULL TABS                                                                                                 |
|                                                                           | Install graphic by pressing into the top and bottom channels of extrusion. To pull graphics out of the channels use tabs on the front side |
|                                                                           | Slide the light clip into the light. Then slide the light at an angle and gently lower down.                                               |