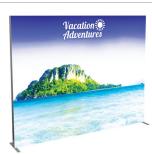

## **Vector Frame S-02**

#### VF-S-02

Vector Frame is a collection of modern extrusion-based fabric graphic banner displays. Vector Frame is easy to assemble and disassemble and provides your choice of single-sided or double-sided integrated fabric graphic murals.

#### features and benefits

- 50mm silver extrusion frame
- Single or double-sided SEG dye-sublimated fabric graphics
- Easy assembly

- Comes packaged in one OCL wheeled molded case for transport or storage
- Lifetime hardware warranty against manufacturer defects