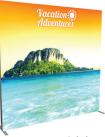

## **Vector Frame S-02**

#### VF-S-02

Vector Frame is a collection of modern extrusion-based fabric graphic banner displays. Vector Frame is easy to assemble and disassemble and provides your choice of single-sided or double-sided integrated fabric graphic murals.

#### features and benefits

- 50mm silver extrusion frame
- Single or double-sided SEG dye-sublimated fabric graphics
- Easy assembly

- Comes packaged in one OCL wheeled molded case for transport or storage
- Lifetime hardware warranty against manufacturer defects