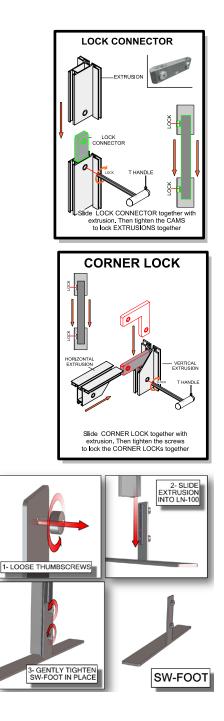

### additional information

Graphic material: Dye-sublimated fabric Optional lighting available

| Code           | # | Description                                                                            |  |
|----------------|---|----------------------------------------------------------------------------------------|--|
| F4             | 2 | PHFC2-1200-1[47 1/4"] (Mitre / Corner Lock Both ends - No Locks)                       |  |
| F13            | 4 | PHFC2-900-3[35 3/8"] (Mitre / Corner Lock one end - straight cut & lock hole other end |  |
| LOCK CONNECTOR | 2 | END TO END LOCK CONNECTOR                                                              |  |
| CORNER LOCK    | 4 | 90 DEGREE CB9 CORNER LOCK CONNECTOR                                                    |  |
| SW-FOOT        | 2 | 500MM FLAT FOOT FOR SMARTWALL FRAMES                                                   |  |