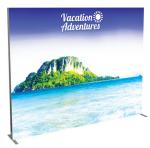

# Vector Frame R-03

#### VF-R-03

Vector Frame is a collection of modern extrusion-based fabric graphic banner displays. Vector Frame is easy to assemble and disassemble and provides your choice of single-sided or double-sided integrated fabric graphic murals.

### features and benefits

- 50mm silver extrusion frame
- Single or double-sided SEG
- dye-sublimated fabric graphics
- Easy assembly

- Comes packaged in one OCL wheeled molded case for transport or storage
- Lifetime hardware warranty against manufacturer defects

### dimensions

| Hardware                                                                                                                                                  | Graphic                                                                                                                           |
|-----------------------------------------------------------------------------------------------------------------------------------------------------------|-----------------------------------------------------------------------------------------------------------------------------------|
| Assembled unit:<br>48.11"w x 71.12"h x 19.685"d approx.<br>1221.994mm(w) x 1806.448mm(h) x<br>499.999mm(d)                                                | Total visual area:<br>47.125" w x 70.75" h<br>1197mm(w) x 1797mm(h)<br>Refer to related graphic templates for<br>more information |
| Shipping                                                                                                                                                  |                                                                                                                                   |
| Shipping dimensions:<br>One OCL case: 19"I x 19"w x 56"h<br>483mm(l) x 483mm(w) x 1422mm(h)<br>Approximate shipping weight (entire kit):<br>42 lbs/19 kgs |                                                                                                                                   |