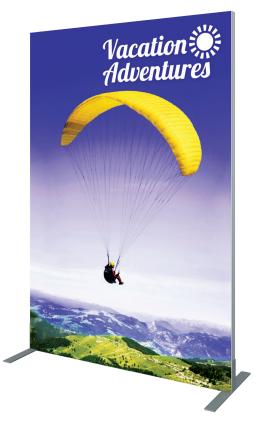

# Vector Frame R-03

#### VF-R-03

Vector Frame is a collection of modern extrusion-based fabric graphic banner displays. Vector Frame is easy to assemble and disassemble and provides your choice of single-sided or double-sided integrated fabric graphic murals.

### features and benefits

- 50mm silver extrusion frame
- Single or double-sided SEG
- dye-sublimated fabric graphics
- Easy assembly

- Comes packaged in one OCL wheeled molded case for transport or storage
- Lifetime hardware warranty against manufacturer defects

#### Banners:

Vector Frame Banner VF-R-02

Vector Frame Banner VF-R-03

Vector Frame Banner VF-R-04

Vacation Adventures

Vector Frame Lightbox

VF-LB-R-04

Vector Frame Banner VF-S-03