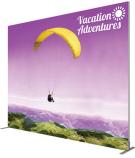

# Vector Frame R-03

#### VF-R-03

Vector Frame is a collection of modern extrusion-based fabric graphic banner displays. Vector Frame is easy to assemble and disassemble and provides your choice of single-sided or double-sided integrated fabric graphic murals.

### features and benefits

- 50mm silver extrusion frame
- Single or double-sided SEG
- dye-sublimated fabric graphics
- Easy assembly

- Comes packaged in one OCL wheeled molded case for transport or storage
- Lifetime hardware warranty against manufacturer defects

### dimensions

| Hardware                                                                                                                                                  | Graphic                                                                                                                           |
|-----------------------------------------------------------------------------------------------------------------------------------------------------------|-----------------------------------------------------------------------------------------------------------------------------------|
| Assembled unit:<br>48.11"w x 71.12"h x 19.685"d approx.<br>1221.994mm(w) x 1806.448mm(h) x<br>499.999mm(d)                                                | Total visual area:<br>47.125" w x 70.75" h<br>1197mm(w) x 1797mm(h)<br>Refer to related graphic templates for<br>more information |
| Shipping                                                                                                                                                  |                                                                                                                                   |
| Shipping dimensions:<br>One OCL case: 19"I x 19"w x 56"h<br>483mm(l) x 483mm(w) x 1422mm(h)<br>Approximate shipping weight (entire kit):<br>42 lbs/19 kgs |                                                                                                                                   |