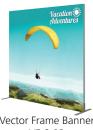

# Vector Frame R-03

#### VF-R-03

Vector Frame is a collection of modern extrusion-based fabric graphic banner displays. Vector Frame is easy to assemble and disassemble and provides your choice of single-sided or double-sided integrated fabric graphic murals.

### features and benefits

- 50mm silver extrusion frame
- Single or double-sided SEG
- dye-sublimated fabric graphics
- Easy assembly

- Comes packaged in one OCL wheeled molded case for transport or storage
- Lifetime hardware warranty against manufacturer defects