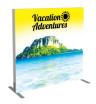

# Vector Frame R-03

#### VF-R-03

Vector Frame is a collection of modern extrusion-based fabric graphic banner displays. Vector Frame is easy to assemble and disassemble and provides your choice of single-sided or double-sided integrated fabric graphic murals.

### features and benefits

- 50mm silver extrusion frame
- Single or double-sided SEG
- dye-sublimated fabric graphics
- Easy assembly

- Comes packaged in one OCL wheeled molded case for transport or storage
- Lifetime hardware warranty against manufacturer defects

### dimensions

| Hardware                                                                                                                                                  | Graphic                                                                                                                           |
|-----------------------------------------------------------------------------------------------------------------------------------------------------------|-----------------------------------------------------------------------------------------------------------------------------------|
| Assembled unit:<br>48.11"w x 71.12"h x 19.685"d approx.<br>1221.994mm(w) x 1806.448mm(h) x<br>499.999mm(d)                                                | Total visual area:<br>47.125" w x 70.75" h<br>1197mm(w) x 1797mm(h)<br>Refer to related graphic templates for<br>more information |
| Shipping                                                                                                                                                  |                                                                                                                                   |
| Shipping dimensions:<br>One OCL case: 19"I x 19"w x 56"h<br>483mm(l) x 483mm(w) x 1422mm(h)<br>Approximate shipping weight (entire kit):<br>42 lbs/19 kgs |                                                                                                                                   |