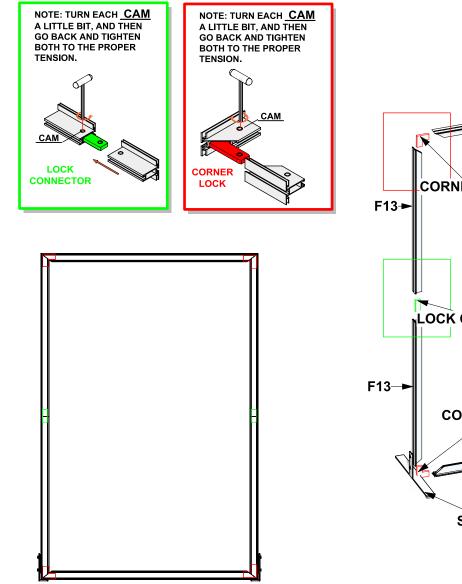

### additional information

Graphic material: Dye-sublimated fabric Optional lighting available

| Code           | # | Description                                                                            |  |
|----------------|---|----------------------------------------------------------------------------------------|--|
| F4             | 2 | PHFC2-1200-1[47 1/4"] (Mitre / Corner Lock Both ends - No Locks)                       |  |
| F13            | 4 | PHFC2-900-3[35 3/8"] (Mitre / Corner Lock one end - straight cut & lock hole other end |  |
| LOCK CONNECTOR | 2 | END TO END LOCK CONNECTOR                                                              |  |
| CORNER LOCK    | 4 | 90 DEGREE CB9 CORNER LOCK CONNECTOR                                                    |  |
| SW-FOOT        | 2 | 500MM FLAT FOOT FOR SMARTWALL FRAMES                                                   |  |