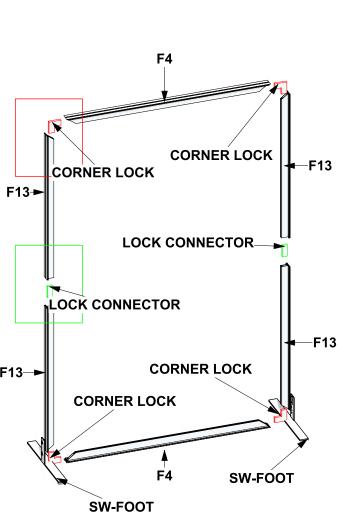

### additional information

Graphic material: Dye-sublimated fabric Optional lighting available

| Code           | # | Description                                                                            |  |
|----------------|---|----------------------------------------------------------------------------------------|--|
| F4             | 2 | PHFC2-1200-1[47 1/4"] (Mitre / Corner Lock Both ends - No Locks)                       |  |
| F13            | 4 | PHFC2-900-3[35 3/8"] (Mitre / Corner Lock one end - straight cut & lock hole other end |  |
| LOCK CONNECTOR | 2 | END TO END LOCK CONNECTOR                                                              |  |
| CORNER LOCK    | 4 | 90 DEGREE CB9 CORNER LOCK CONNECTOR                                                    |  |
| SW-FOOT        | 2 | 500MM FLAT FOOT FOR SMARTWALL FRAMES                                                   |  |