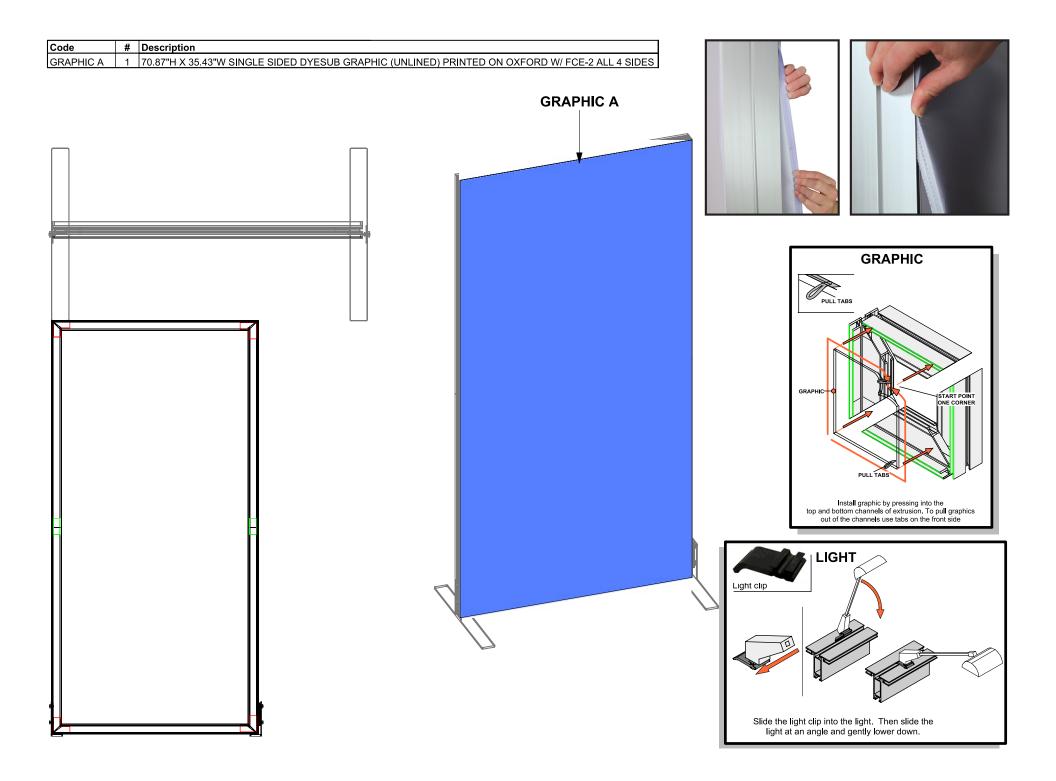

## features and benefits

- 50mm silver extrusion frame
- Single or double-sided SEG
- dye-sublimated fabric graphics
- Easy assembly

- Comes packaged in one OCS wheeled molded case for transport or storage
- Lifetime hardware warranty against manufacturer defects

## additional information

Graphic material: Dye-sublimated fabric

Optional lighting available