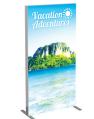

# Vector Frame R-02

#### VF-R-02

Vector Frame is a collection of modern extrusion-based fabric graphic banner displays. Vector Frame is easy to assemble and disassemble and provides your choice of single-sided or double-sided integrated fabric graphic murals.

## features and benefits

- 50mm silver extrusion frame
- Single or double-sided SEG
- dye-sublimated fabric graphics
- Easy assembly

- Comes packaged in one OCS wheeled molded case for transport or storage
- Lifetime hardware warranty against manufacturer defects

## dimensions

| Hardware                                                                                                                                                    | Graphic                                                                                                                       |
|-------------------------------------------------------------------------------------------------------------------------------------------------------------|-------------------------------------------------------------------------------------------------------------------------------|
| Assembled unit:<br>36.3"w x 71.12"h x 19.685"d approx.<br>922.02mm(w) x 1806.448mm(h) x<br>499.999mm(d)                                                     | Total visual area:<br>35.31"w x 70.75"h<br>897mm(w) x 1797mm(h)<br>Refer to related graphic templates for<br>more information |
| Shipping                                                                                                                                                    |                                                                                                                               |
| Shipping dimensions:<br>One OCS case: 19"l x 19"w x 45"h<br>483mm(l) x 483mm(w) x 1422mm(h)<br>Approximate shipping weight (entire kit):<br>38 lbs / 17 kgs |                                                                                                                               |