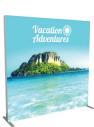

# Vector Frame R-02

#### VF-R-02

Vector Frame is a collection of modern extrusion-based fabric graphic banner displays. Vector Frame is easy to assemble and disassemble and provides your choice of single-sided or double-sided integrated fabric graphic murals.

## features and benefits

- 50mm silver extrusion frame
- Single or double-sided SEG
- dye-sublimated fabric graphics
- Easy assembly

- Comes packaged in one OCS wheeled molded case for transport or storage
- Lifetime hardware warranty against manufacturer defects

## dimensions

| Hardware                                                                                                                                                    | Graphic                                                                                                                       |
|-------------------------------------------------------------------------------------------------------------------------------------------------------------|-------------------------------------------------------------------------------------------------------------------------------|
| Assembled unit:<br>36.3"w x 71.12"h x 19.685"d approx.<br>922.02mm(w) x 1806.448mm(h) x<br>499.999mm(d)                                                     | Total visual area:<br>35.31"w x 70.75"h<br>897mm(w) x 1797mm(h)<br>Refer to related graphic templates for<br>more information |
| Shipping                                                                                                                                                    |                                                                                                                               |
| Shipping dimensions:<br>One OCS case: 19"l x 19"w x 45"h<br>483mm(l) x 483mm(w) x 1422mm(h)<br>Approximate shipping weight (entire kit):<br>38 lbs / 17 kgs |                                                                                                                               |