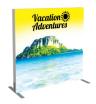

# Vector Frame R-02

#### VF-R-02

Vector Frame is a collection of modern extrusion-based fabric graphic banner displays. Vector Frame is easy to assemble and disassemble and provides your choice of single-sided or double-sided integrated fabric graphic murals.

## features and benefits

- 50mm silver extrusion frame
- Single or double-sided SEG
- dye-sublimated fabric graphics
- Easy assembly

- Comes packaged in one OCS wheeled molded case for transport or storage
- Lifetime hardware warranty against manufacturer defects

## dimensions

| Hardware                                                                                                                                                    | Graphic                                                                                                                       |
|-------------------------------------------------------------------------------------------------------------------------------------------------------------|-------------------------------------------------------------------------------------------------------------------------------|
| Assembled unit:<br>36.3"w x 71.12"h x 19.685"d approx.<br>922.02mm(w) x 1806.448mm(h) x<br>499.999mm(d)                                                     | Total visual area:<br>35.31"w x 70.75"h<br>897mm(w) x 1797mm(h)<br>Refer to related graphic templates for<br>more information |
| Shipping                                                                                                                                                    |                                                                                                                               |
| Shipping dimensions:<br>One OCS case: 19"l x 19"w x 45"h<br>483mm(l) x 483mm(w) x 1422mm(h)<br>Approximate shipping weight (entire kit):<br>38 lbs / 17 kgs |                                                                                                                               |