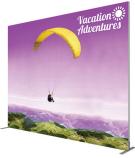

# Vector Frame R-02

#### VF-R-02

Vector Frame is a collection of modern extrusion-based fabric graphic banner displays. Vector Frame is easy to assemble and disassemble and provides your choice of single-sided or double-sided integrated fabric graphic murals.

## features and benefits

- 50mm silver extrusion frame
- Single or double-sided SEG
- dye-sublimated fabric graphics
- Easy assembly

- Comes packaged in one OCS wheeled molded case for transport or storage
- Lifetime hardware warranty against manufacturer defects

## dimensions

| Hardware                                                                                                                                                    | Graphic                                                                                                                       |
|-------------------------------------------------------------------------------------------------------------------------------------------------------------|-------------------------------------------------------------------------------------------------------------------------------|
| Assembled unit:<br>36.3"w x 71.12"h x 19.685"d approx.<br>922.02mm(w) x 1806.448mm(h) x<br>499.999mm(d)                                                     | Total visual area:<br>35.31"w x 70.75"h<br>897mm(w) x 1797mm(h)<br>Refer to related graphic templates for<br>more information |
| Shipping                                                                                                                                                    |                                                                                                                               |
| Shipping dimensions:<br>One OCS case: 19"l x 19"w x 45"h<br>483mm(l) x 483mm(w) x 1422mm(h)<br>Approximate shipping weight (entire kit):<br>38 lbs / 17 kgs |                                                                                                                               |