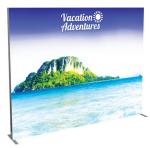

# Vector Frame R-02

#### VF-R-02

Vector Frame is a collection of modern extrusion-based fabric graphic banner displays. Vector Frame is easy to assemble and disassemble and provides your choice of single-sided or double-sided integrated fabric graphic murals.

## features and benefits

- 50mm silver extrusion frame
- Single or double-sided SEG
- dye-sublimated fabric graphics
- Easy assembly

- Comes packaged in one OCS wheeled molded case for transport or storage
- Lifetime hardware warranty against manufacturer defects

## dimensions

| Hardware                                                                                                                                                    | Graphic                                                                                                                       |
|-------------------------------------------------------------------------------------------------------------------------------------------------------------|-------------------------------------------------------------------------------------------------------------------------------|
| Assembled unit:<br>36.3"w x 71.12"h x 19.685"d approx.<br>922.02mm(w) x 1806.448mm(h) x<br>499.999mm(d)                                                     | Total visual area:<br>35.31"w x 70.75"h<br>897mm(w) x 1797mm(h)<br>Refer to related graphic templates for<br>more information |
| Shipping                                                                                                                                                    |                                                                                                                               |
| Shipping dimensions:<br>One OCS case: 19"l x 19"w x 45"h<br>483mm(l) x 483mm(w) x 1422mm(h)<br>Approximate shipping weight (entire kit):<br>38 lbs / 17 kgs |                                                                                                                               |