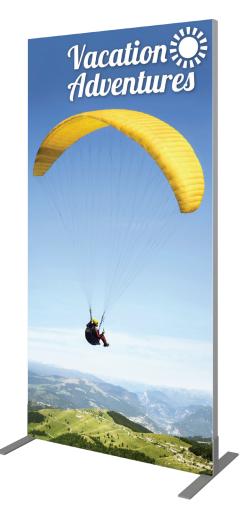

# Vector Frame R-02

#### VF-R-02

Vector Frame is a collection of modern extrusion-based fabric graphic banner displays. Vector Frame is easy to assemble and disassemble and provides your choice of single-sided or double-sided integrated fabric graphic murals.

## features and benefits

- 50mm silver extrusion frame
- Single or double-sided SEG
- dye-sublimated fabric graphics
- Easy assembly

- Comes packaged in one OCS wheeled molded case for transport or storage
- Lifetime hardware warranty against manufacturer defects