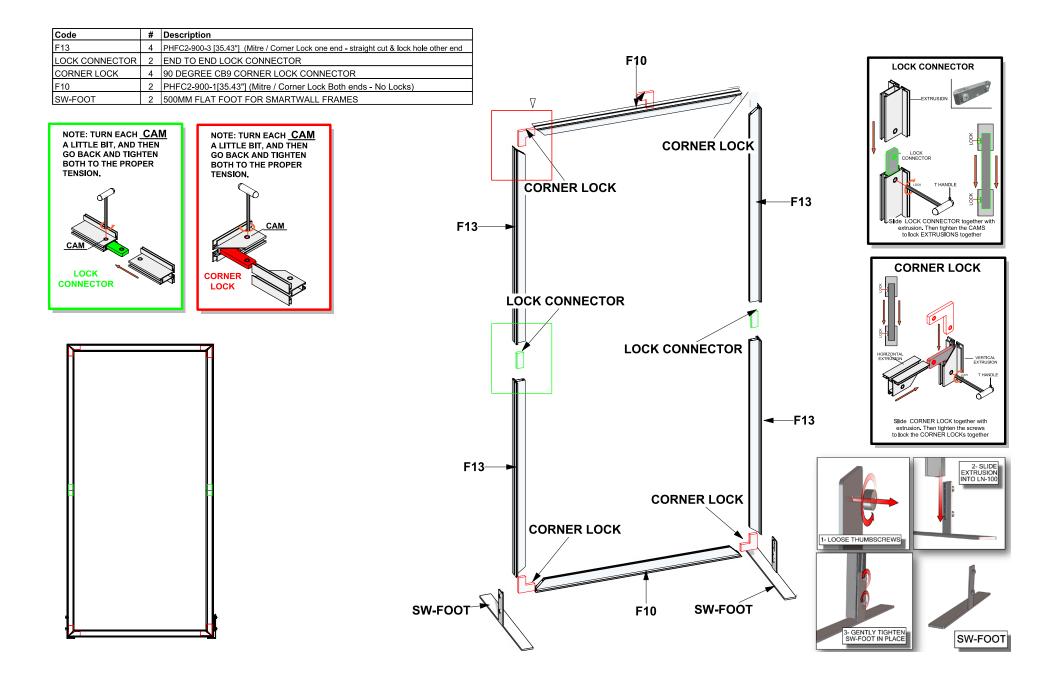

## features and benefits

- 50mm silver extrusion frame
- Single or double-sided SEG
- dye-sublimated fabric graphics
- Easy assembly

- Comes packaged in one OCS wheeled molded case for transport or storage
- Lifetime hardware warranty against manufacturer defects