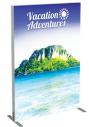

# Vector Frame R-02

#### VF-R-02

Vector Frame is a collection of modern extrusion-based fabric graphic banner displays. Vector Frame is easy to assemble and disassemble and provides your choice of single-sided or double-sided integrated fabric graphic murals.

## features and benefits

- 50mm silver extrusion frame
- Single or double-sided SEG
- dye-sublimated fabric graphics
- Easy assembly

- Comes packaged in one OCS wheeled molded case for transport or storage
- Lifetime hardware warranty against manufacturer defects

## dimensions

| Hardware                                                                                                                                                    | Graphic                                                                                                                       |
|-------------------------------------------------------------------------------------------------------------------------------------------------------------|-------------------------------------------------------------------------------------------------------------------------------|
| Assembled unit:<br>36.3"w x 71.12"h x 19.685"d approx.<br>922.02mm(w) x 1806.448mm(h) x<br>499.999mm(d)                                                     | Total visual area:<br>35.31"w x 70.75"h<br>897mm(w) x 1797mm(h)<br>Refer to related graphic templates for<br>more information |
| Shipping                                                                                                                                                    |                                                                                                                               |
| Shipping dimensions:<br>One OCS case: 19"l x 19"w x 45"h<br>483mm(l) x 483mm(w) x 1422mm(h)<br>Approximate shipping weight (entire kit):<br>38 lbs / 17 kgs |                                                                                                                               |