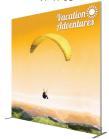

# Vector Frame Light Box S-03

#### VF-LB-S-03

Vector Frame<sup>™</sup> fabric light boxes feature durable 100mm aluminum extrusion frames, push-fit backlit fabric graphics and LED edge lighting. Single and double-sided graphic options are available. LED lights come adhered to the frame, making set-up as simple as assembling the frame, applying the push-fit graphics and plugging in the electrical cord!

## features and benefits

- 100mm silver extrusion frame
- LED lighting top and bottom
- Single or double-sided SEG
- dye-sublimated fabric graphics
- Easy assembly

- Comes packaged in one OCH wheeled molded case for transport or storage
- Lifetime hardware warranty against manufacturer defects