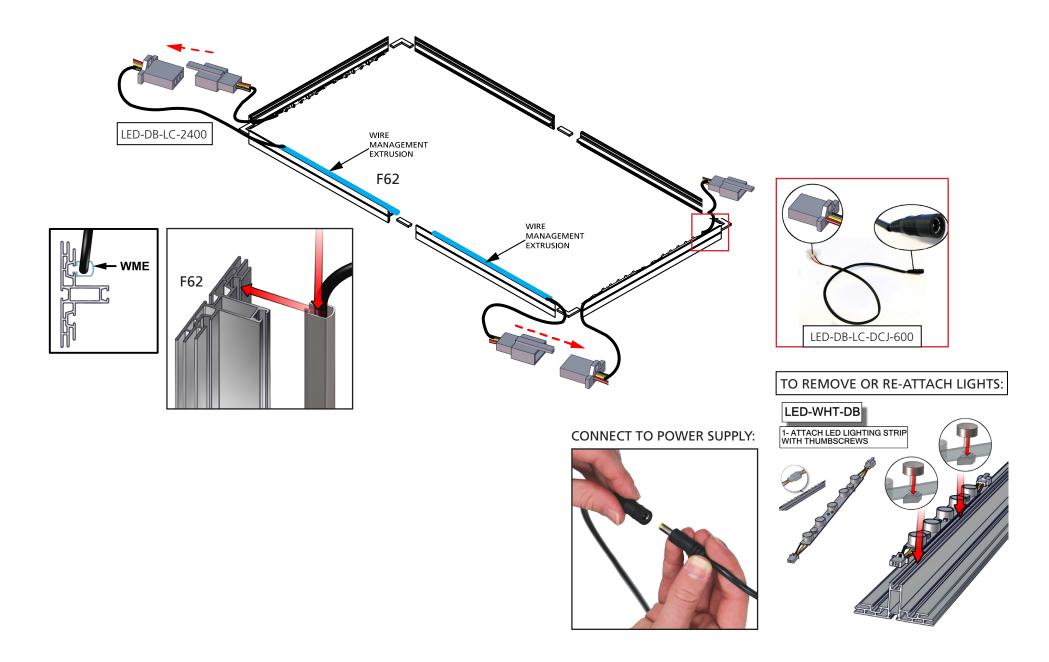

#### Step 2: Attach Light Strips with Wire Management

Once frame is assembled and lighting strips are connected, connect black wire LED-DB-LC-2400 to lighting strips on top and bottom. Run cords with wire management extrusion (WME). Place LED-DB-LC-2400 into plastic wire management strip and insert into F62 extrusion. Next, run LED-DB-CL-DCJ-600 cord through wire hole at the bottom right end of veritcal extrusion then connect to lighting strip. Connect to power supply. Important: 9 lighting strips maximum per power supply.