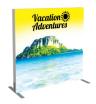

# Vector Frame Light Box S-03

#### VF-LB-S-03

Vector Frame<sup>™</sup> fabric light boxes feature durable 100mm aluminum extrusion frames, push-fit backlit fabric graphics and LED edge lighting. Single and double-sided graphic options are available. LED lights come adhered to the frame, making set-up as simple as assembling the frame, applying the push-fit graphics and plugging in the electrical cord!

## features and benefits

- 100mm silver extrusion frame
- LED lighting top and bottom
- Single or double-sided SEG
- dye-sublimated fabric graphics
- Easy assembly

- Comes packaged in one OCH wheeled molded case for transport or storage
- Lifetime hardware warranty against manufacturer defects

### dimensions

| Graphic                                                                                                                          |
|----------------------------------------------------------------------------------------------------------------------------------|
| Total visual area:<br>70.75" w x 70.75" h<br>1797mm(w) x 1797mm(h)<br>Refer to related graphic templates for<br>more information |
|                                                                                                                                  |
|                                                                                                                                  |
|                                                                                                                                  |
|                                                                                                                                  |