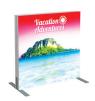

## **Vector Frame Banners and Light Boxes**

Vector Frame Banner VF-R-05

Vector Frame Banner VF-S-04

Lightboxes:

Vector Frame Banner

VF-S-01

Vector Frame Lightbox VF-LF-R-01

Vector Frame Lightbox VF-LB-S-01

Vector Frame Lightbox VF-LB-R-02

Vector Frame Banner

VF-S-02

Vector Frame Lightbox VF-LB-S-02

Vector Frame Lightbox VF-LB-R-03

Vector Frame Lightbox VF-LB-S-03

Vector Frame Lightbox VF-LB-R-05

Vector Frame Lightbox VF-LB-S-04