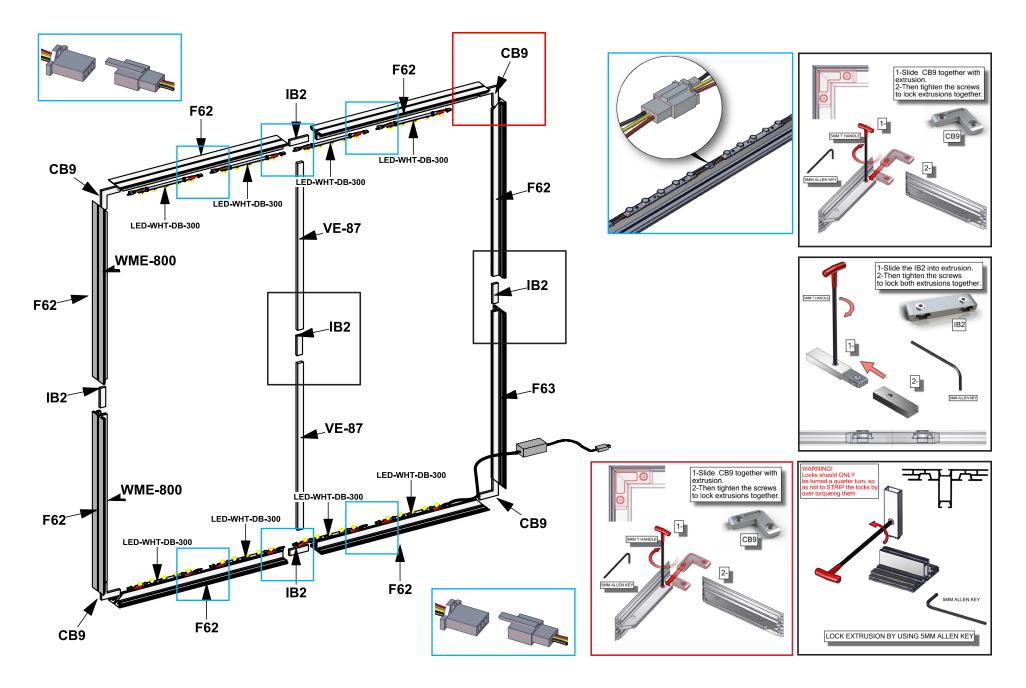

#### Parts Included:

| Code           | Qty | Description                                                                                                               |
|----------------|-----|---------------------------------------------------------------------------------------------------------------------------|
| F62            | x7  | 900MM (35.43") LENGTH OF PHFC4 EXTRUSION - WITH MITRE CUT FOR CB9 ONE END - IB2 LOCK HOLES ONE END                        |
| VF-LB-S-03-G   | x2  | 1800MM (70.87")W X 1800MM (70.87")H FABRIC GRAPHIC W/FEC-2 ALL SIDES                                                      |
| LED-WHT-DB-300 | x1  | 300MM (11.81") LENGTH LED LIGHTS FOR DIRECTIONAL BACKLIT                                                                  |
| CB9            | x4  | CB9 CORNER BRACKET                                                                                                        |
| IB2            | x5  | PH INLINE CONNECTOR                                                                                                       |
| SW-FOOT        | x2  | VECTOR FRAME SUPPORT FOOT                                                                                                 |
| F63            | x1  | 900MM (35.43") LENGTH OF PHFC4 EXTRUSION - WITH MITRE CUT FOR CB9 ONE END - IB2 LOCK HOLES ONE END - WITH WIRE CHASE HOLE |
| VE-87          | x2  | 855MM (33.66") PH1 EXTRUSION WITH IB2 HOLE ONE SIDE - WITH LOCK 1 END                                                     |
| WME-1000       | x2  | 800MM (31.5") GREY RPVC WIRE MANAGEMENT EXTRUSION                                                                         |

#### Step 1: Assemble Frame

Arrange pieces on the floor as shown in the diagram below. Assemble frame by sliding CB9's into corners of the F62 and F63s. Connect VE-87 to F62s. Lights come adhered to the extrusion. Ensure lighting strips are connected. When locking be sure to turn each cam a little bit and then go back and tighten to the proper tension. Take care to turn locks only half a turn. Slide the IB2 into extrusion. Then tighten the screws to lock both extrusions together.