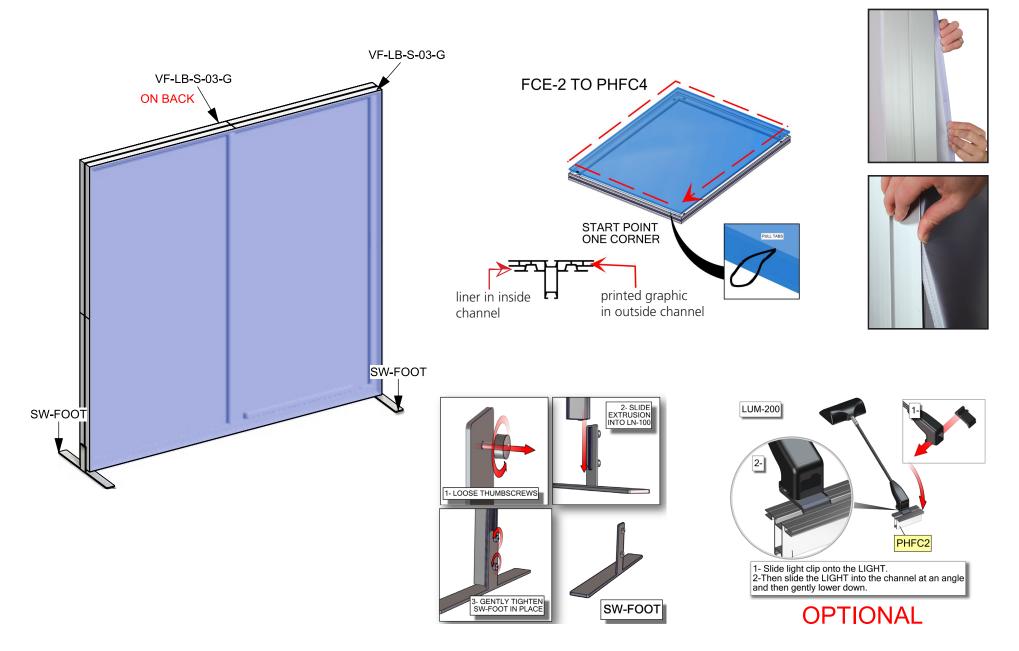

#### Step 3: Attach feet to frame & apply graphics

To adhere foot to frame, loosen thumbscrews from foot. Slide extrusion into LN-100 groove. Gently tighten the foot into place. Install graphics by pressing the FCE-2 edge of graphic into the channel of the extrusion. Printed fabric graphic should be placed in outside channel(s). Liner for single-sided light boxes is placed in inside channel. Start in upper left corner, go across the top and then down the sides to the bottom. Assure each graphic is tightly inserted. When taking graphics off, take care to gently pull by attached pull tab. Set frame aside.