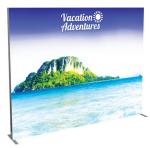

#### Step 1: Assemble Frame

Arrange pieces on the floor as shown in the diagram below. Assemble frame by sliding CB9's into corners of the F62 and F63s. Connect VE-87 to F62s. Lights come adhered to the extrusion. Ensure lighting strips are connected. When locking be sure to turn each cam a little bit and then go back and tighten to the proper tension. Take care to turn locks only half a turn. Slide the IB2 into extrusion. Then tighten the screws to lock both extrusions together.

#### Step 2: Attach Light Strips with Wire Management

Once frame is assembled and lighting strips are connected, connect black wire LED-DB-LC-2400 to lighting strips on top and bottom. Run cords with wire management extrusion (WME). Place LED-DB-LC-2400 into plastic wire management strip and insert into F62 extrusion. Next, run LED-DB-CL-DCJ-600 cord through wire hole at the bottom right end of veritcal extrusion then connect to lighting strip. Connect to power supply. Important: 9 lighting strips maximum per power supply.

#### Step 3: Attach feet to frame & apply graphics

To adhere foot to frame, loosen thumbscrews from foot. Slide extrusion into LN-100 groove. Gently tighten the foot into place. Install graphics by pressing the FCE-2 edge of graphic into the channel of the extrusion. Printed fabric graphic should be placed in outside channel(s). Liner for single-sided light boxes is placed in inside channel. Start in upper left corner, go across the top and then down the sides to the bottom. Assure each graphic is tightly inserted. When taking graphics off, take care to gently pull by attached pull tab. Set frame aside.