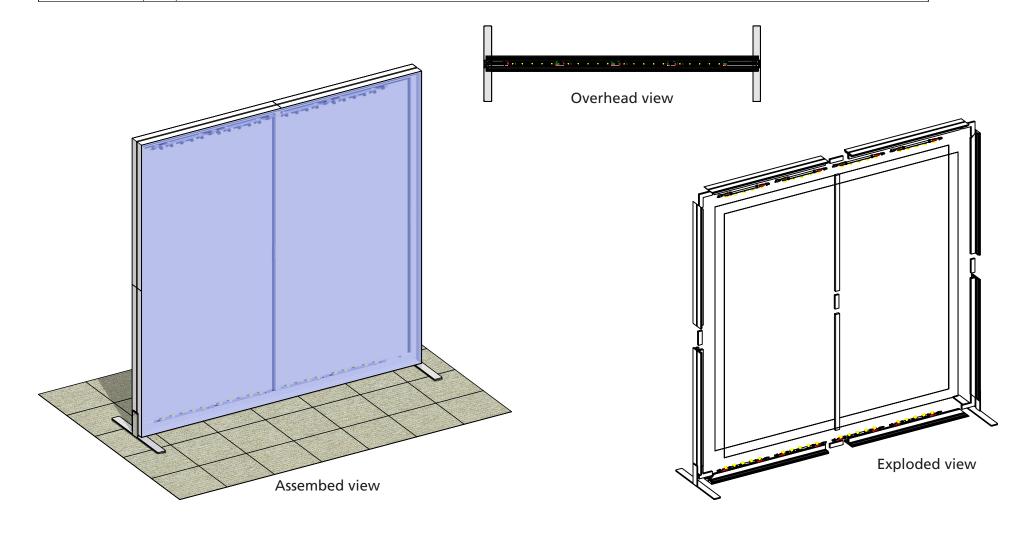

# Vector Frame Light Box S-03

#### VF-LB-S-03

Vector Frame<sup>™</sup> fabric light boxes feature durable 100mm aluminum extrusion frames, push-fit backlit fabric graphics and LED edge lighting. Single and double-sided graphic options are available. LED lights come adhered to the frame, making set-up as simple as assembling the frame, applying the push-fit graphics and plugging in the electrical cord!

## features and benefits

- 100mm silver extrusion frame
- LED lighting top and bottom
- Single or double-sided SEG
- dye-sublimated fabric graphics
- Easy assembly

- Comes packaged in one OCH wheeled molded case for transport or storage
- Lifetime hardware warranty against manufacturer defects

### dimensions

| Graphic                                                                                                                          |
|----------------------------------------------------------------------------------------------------------------------------------|
| Total visual area:<br>70.75" w x 70.75" h<br>1797mm(w) x 1797mm(h)<br>Refer to related graphic templates for<br>more information |
|                                                                                                                                  |
|                                                                                                                                  |
|                                                                                                                                  |
|                                                                                                                                  |