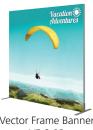

# Vector Frame Light Box S-03

#### VF-LB-S-03

Vector Frame<sup>™</sup> fabric light boxes feature durable 100mm aluminum extrusion frames, push-fit backlit fabric graphics and LED edge lighting. Single and double-sided graphic options are available. LED lights come adhered to the frame, making set-up as simple as assembling the frame, applying the push-fit graphics and plugging in the electrical cord!

## features and benefits

- 100mm silver extrusion frame
- LED lighting top and bottom
- Single or double-sided SEG
- dye-sublimated fabric graphics
- Easy assembly

- Comes packaged in one OCH wheeled molded case for transport or storage
- Lifetime hardware warranty against manufacturer defects