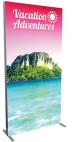

# **Vector Frame Light Box R-03**

#### VF-LB-R-03

Vector Frame<sup>™</sup> fabric light boxes feature durable 100mm aluminum extrusion frames, push-fit backlit fabric graphics and LED edge lighting. Single and double-sided graphic options are available. LED lights come adhered to the frame, making set-up as simple as assembling the frame, applying the push-fit graphics and plugging in the electrical cord!

#### features and benefits

- 100mm silver extrusion frame
- LED lighting top and bottom
- Single or double-sided SEG dye-sublimated fabric graphics
- Easy assembly

- Comes packaged in one OCH wheeled molded case for transport or storage
- Lifetime hardware warranty against manufacturer defects