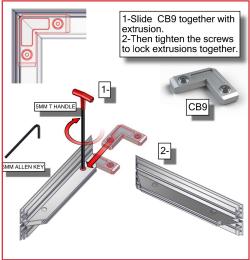

# Parts Included:

| Code           | Qty | Description                                                                                                            |
|----------------|-----|------------------------------------------------------------------------------------------------------------------------|
| F25            | x2  | 1200MM (47.25") LENGTH OF PHFC4 EXTRUSION - WITH MITRE CUT FOR CB9 BOTH SIDES                                          |
| VF-LB-R-03-G   | x2  | 1200MM (47.25")W X 1800MM (70.87")H FABRIC GRAPHIC W/FEC-2 ALL SIDES                                                   |
| LED-WHT-DB-300 | x1  | 300MM (11.81") LENGTH LED LIGHTS FOR DIRECTIONAL BACKLIT                                                               |
| CB9            | x4  | CB9 CORNER BRACKET                                                                                                     |
| SW-FOOT        | x2  | VECTOR FRAME SUPPORT FOOT                                                                                              |
| F62            | х3  | 900MM (35.43") LENGTH OF PHFC4 EXTRUSION - WITH MITRE CUT FOR CB9 ONE END - IB2 LOCK HOLES ONE END                     |
| F63            | x1  | 900MM (35.43") LENGTH OF PHFC4 EXTRUSION - WITH MITRE CUT FOR CB9 ONE END - IB2 LOCK HOLE ONE END WITH WIRE CHASE HOLE |
| IB2            | x2  | PH INLINE CONNECTOR                                                                                                    |
| WME-800        | x2  | 800MM (31.5") GREY RPVC WIRE MANAGEMENT EXTRUSION                                                                      |

# Step 1: Assemble Frame

Arrange pieces on the floor as shown in the diagram below. Assemble frame by sliding CB9's into corners of the F25, F62 and F63. Lights come adhered to the F25s. When locking be sure to turn each cam a little bit and then go back and tighten to the proper tension. Take care to turn locks only half a turn.