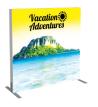

# **Vector Frame Light Box R-03**

#### VF-LB-R-03

Vector Frame<sup>™</sup> fabric light boxes feature durable 100mm aluminum extrusion frames, push-fit backlit fabric graphics and LED edge lighting. Single and double-sided graphic options are available. LED lights come adhered to the frame, making set-up as simple as assembling the frame, applying the push-fit graphics and plugging in the electrical cord!

#### features and benefits

- 100mm silver extrusion frame
- LED lighting top and bottom
- Single or double-sided SEG dye-sublimated fabric graphics
- Easy assembly

- Comes packaged in one OCH wheeled molded case for transport or storage
- Lifetime hardware warranty against manufacturer defects