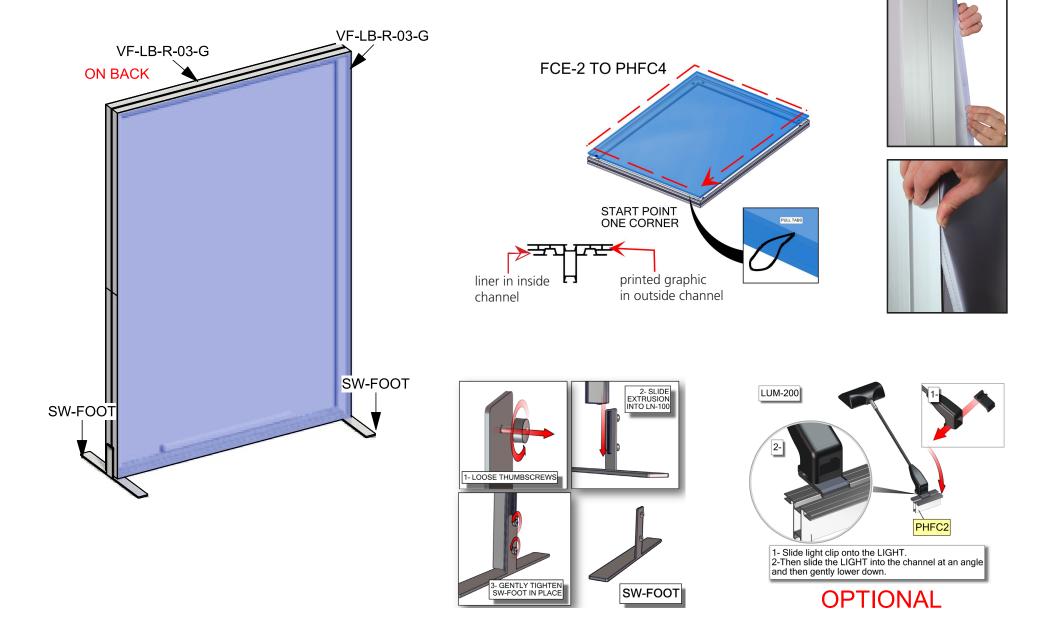

## Step 3: Attach feet to frame & apply graphics

To adhere foot to frame, loosen thumbscrews from foot. Slide extrusion into LN-100 groove. Gently tighten the foot into place. Install graphics by pressing the FCE-2 edge of graphic into the channel of the extrusion. Printed fabric graphic should be placed in outside channel(s). Liner for single-sided light boxes is placed in inside channel. Start in upper left corner, go across the top and then down the sides to the bottom. Assure each graphic is tightly inserted. When taking graphics off, take care to gently pull by attached pull tab. Set frame aside.