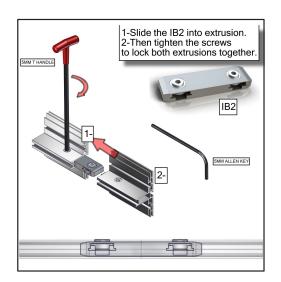

# Parts Included:

| Code           | Qty | Description                                                                                                            |
|----------------|-----|------------------------------------------------------------------------------------------------------------------------|
| F25            | x2  | 1200MM (47.25") LENGTH OF PHFC4 EXTRUSION - WITH MITRE CUT FOR CB9 BOTH SIDES                                          |
| VF-LB-R-03-G   | x2  | 1200MM (47.25")W X 1800MM (70.87")H FABRIC GRAPHIC W/FEC-2 ALL SIDES                                                   |
| LED-WHT-DB-300 | x1  | 300MM (11.81") LENGTH LED LIGHTS FOR DIRECTIONAL BACKLIT                                                               |
| CB9            | x4  | CB9 CORNER BRACKET                                                                                                     |
| SW-FOOT        | x2  | VECTOR FRAME SUPPORT FOOT                                                                                              |
| F62            | х3  | 900MM (35.43") LENGTH OF PHFC4 EXTRUSION - WITH MITRE CUT FOR CB9 ONE END - IB2 LOCK HOLES ONE END                     |
| F63            | x1  | 900MM (35.43") LENGTH OF PHFC4 EXTRUSION - WITH MITRE CUT FOR CB9 ONE END - IB2 LOCK HOLE ONE END WITH WIRE CHASE HOLE |
| IB2            | x2  | PH INLINE CONNECTOR                                                                                                    |
| WME-800        | x2  | 800MM (31.5") GREY RPVC WIRE MANAGEMENT EXTRUSION                                                                      |

# Step 1: Assemble Frame

Arrange pieces on the floor as shown in the diagram below. Assemble frame by sliding CB9's into corners of the F25, F62 and F63. Lights come adhered to the F25s. When locking be sure to turn each cam a little bit and then go back and tighten to the proper tension. Take care to turn locks only half a turn.