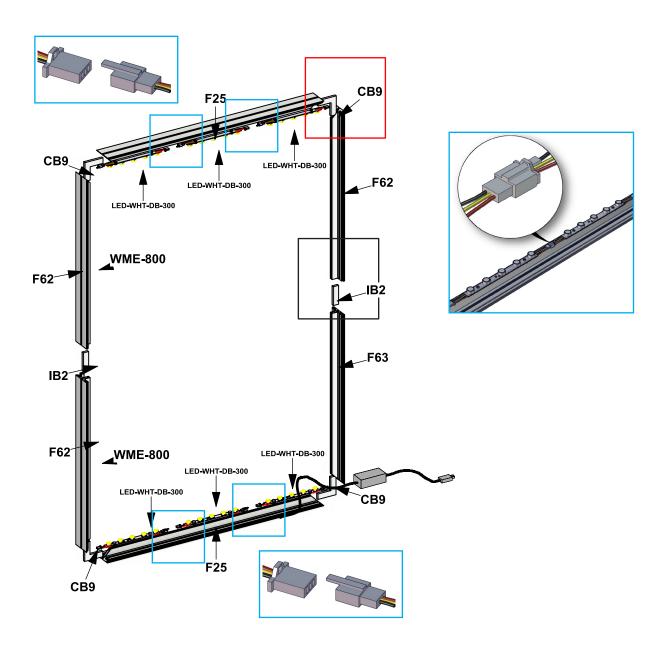

# Parts Included:

| Code           | Qty | Description                                                                                                            |
|----------------|-----|------------------------------------------------------------------------------------------------------------------------|
| F25            | x2  | 1200MM (47.25") LENGTH OF PHFC4 EXTRUSION - WITH MITRE CUT FOR CB9 BOTH SIDES                                          |
| VF-LB-R-03-G   | x2  | 1200MM (47.25")W X 1800MM (70.87")H FABRIC GRAPHIC W/FEC-2 ALL SIDES                                                   |
| LED-WHT-DB-300 | x1  | 300MM (11.81") LENGTH LED LIGHTS FOR DIRECTIONAL BACKLIT                                                               |
| CB9            | x4  | CB9 CORNER BRACKET                                                                                                     |
| SW-FOOT        | x2  | VECTOR FRAME SUPPORT FOOT                                                                                              |
| F62            | х3  | 900MM (35.43") LENGTH OF PHFC4 EXTRUSION - WITH MITRE CUT FOR CB9 ONE END - IB2 LOCK HOLES ONE END                     |
| F63            | x1  | 900MM (35.43") LENGTH OF PHFC4 EXTRUSION - WITH MITRE CUT FOR CB9 ONE END - IB2 LOCK HOLE ONE END WITH WIRE CHASE HOLE |
| IB2            | x2  | PH INLINE CONNECTOR                                                                                                    |
| WME-800        | x2  | 800MM (31.5") GREY RPVC WIRE MANAGEMENT EXTRUSION                                                                      |

# Step 1: Assemble Frame

Arrange pieces on the floor as shown in the diagram below. Assemble frame by sliding CB9's into corners of the F25, F62 and F63. Lights come adhered to the F25s. When locking be sure to turn each cam a little bit and then go back and tighten to the proper tension. Take care to turn locks only half a turn.