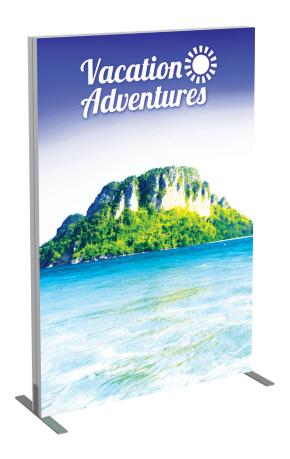

# **Vector Frame Light Box R-03**

#### VF-LB-R-03

Vector Frame<sup>™</sup> fabric light boxes feature durable 100mm aluminum extrusion frames, push-fit backlit fabric graphics and LED edge lighting. Single and double-sided graphic options are available. LED lights come adhered to the frame, making set-up as simple as assembling the frame, applying the push-fit graphics and plugging in the electrical cord!

#### features and benefits

- 100mm silver extrusion frame
- LED lighting top and bottom
- Single or double-sided SEG dye-sublimated fabric graphics
- Easy assembly

- Comes packaged in one OCH wheeled molded case for transport or storage
- Lifetime hardware warranty against manufacturer defects