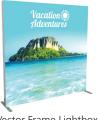

# **Vector Frame Light Box R-03**

#### VF-LB-R-03

Vector Frame<sup>™</sup> fabric light boxes feature durable 100mm aluminum extrusion frames, push-fit backlit fabric graphics and LED edge lighting. Single and double-sided graphic options are available. LED lights come adhered to the frame, making set-up as simple as assembling the frame, applying the push-fit graphics and plugging in the electrical cord!

#### features and benefits

- 100mm silver extrusion frame
- LED lighting top and bottom
- Single or double-sided SEG dye-sublimated fabric graphics
- Easy assembly

- Comes packaged in one OCH wheeled molded case for transport or storage
- Lifetime hardware warranty against manufacturer defects