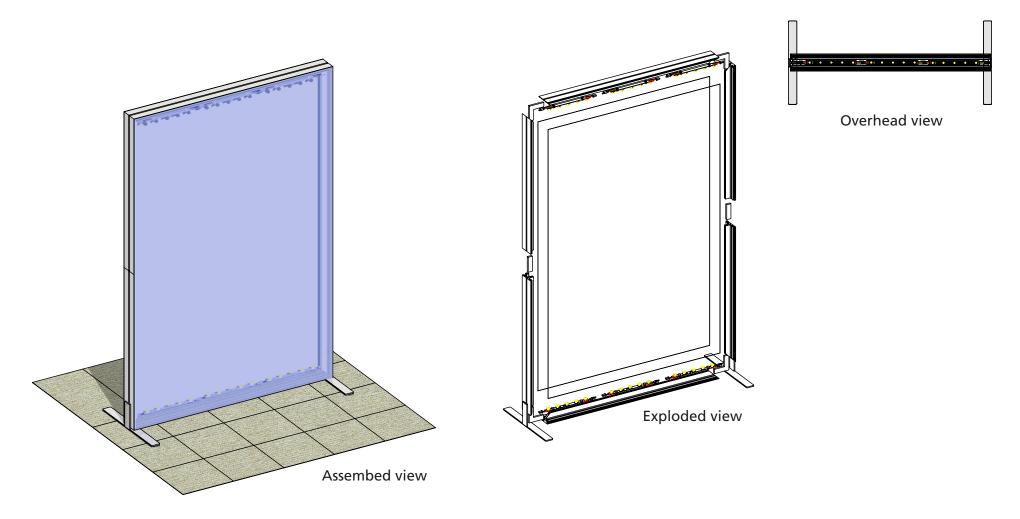

# Step 1: Assemble Frame

Arrange pieces on the floor as shown in the diagram below. Assemble frame by sliding CB9's into corners of the F25, F62 and F63. Lights come adhered to the F25s. When locking be sure to turn each cam a little bit and then go back and tighten to the proper tension. Take care to turn locks only half a turn.

## Step 3: Attach feet to frame & apply graphics

To adhere foot to frame, loosen thumbscrews from foot. Slide extrusion into LN-100 groove. Gently tighten the foot into place. Install graphics by pressing the FCE-2 edge of graphic into the channel of the extrusion. Printed fabric graphic should be placed in outside channel(s). Liner for single-sided light boxes is placed in inside channel. Start in upper left corner, go across the top and then down the sides to the bottom. Assure each graphic is tightly inserted. When taking graphics off, take care to gently pull by attached pull tab. Set frame aside.