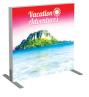

# **Vector Frame Light Box R-03**

#### VF-LB-R-03

Vector Frame<sup>™</sup> fabric light boxes feature durable 100mm aluminum extrusion frames, push-fit backlit fabric graphics and LED edge lighting. Single and double-sided graphic options are available. LED lights come adhered to the frame, making set-up as simple as assembling the frame, applying the push-fit graphics and plugging in the electrical cord!

#### features and benefits

- 100mm silver extrusion frame
- LED lighting top and bottom
- Single or double-sided SEG dye-sublimated fabric graphics
- Easy assembly

- Comes packaged in one OCH wheeled molded case for transport or storage
- Lifetime hardware warranty against manufacturer defects