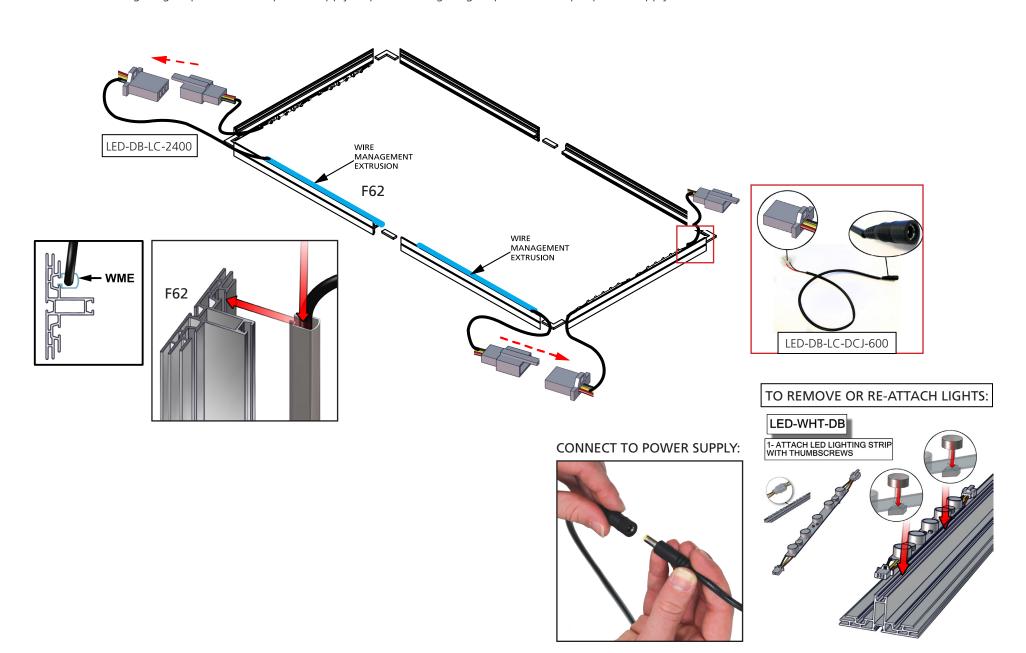

## Step 2: Attach Light Strips with Wire Management

Once frame is assembled and lighting strips are connected, connect black wire LED-DB-LC-2400 to lighting strips on top and bottom. Run cords with wire management extrusion (WME). Place LED-DB-LC-2400 into plastic wire management strip and insert into F62 extrusion. Next, run LED-DB-CL-DCG-600 cord through wire hole at the bottom right end of veritcal extrusion then connect to lighting strip. Connect to power supply. Important: 9 lighting strips maximum per power supply.

## Step 3: Attach feet to frame & apply graphics

To adhere foot to frame, loosen thumbscrews from foot. Slide extrusion into LN-100 groove. Gently tighten the foot into place. Install graphics by pressing the FCE-2 edge of graphic into the channel of the extrusion. Printed fabric graphic should be placed in outside channel(s). Liner for single-sided light boxes is placed in inside channel. Start in upper left corner, go across the top and then down the sides to the bottom. Assure each graphic is tightly inserted. When taking graphics off, take care to gently pull by attached pull tab. Set frame aside.