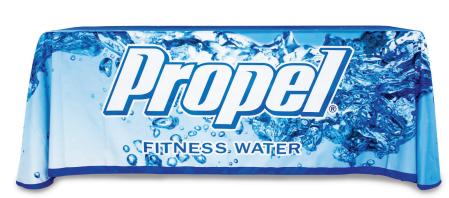

## TABLE THROW FULL COLOR 6FT 4-SIDED (FULL BACK)

PRODUCT CODE: TTHRW64G

## PRODUCT DESCRIPTION

Table throws are a great addition to your trade show booth and are sized to fit standard 4ft, 6ft, and 8ft tables. Available in full graphic prints. The Open Back version has full length front and side material, with a shorter edge on the backside. The Full Back version has full length material on the front, back and both sides of the table.