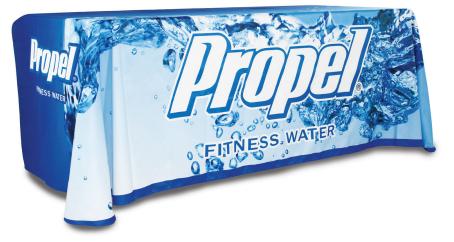

## TABLE THROW FULL COLOR 6FT 4-SIDED (FULL BACK)

PRODUCT CODE: TTHRW64G

## PRODUCT DESCRIPTION

Table throws are a great addition to your trade show booth and are sized to fit standard 4ft, 6ft, and 8ft tables. Available in full graphic prints. The Open Back version has full length front and side material, with a shorter edge on the backside. The Full Back version has full length material on the front, back and both sides of the table.