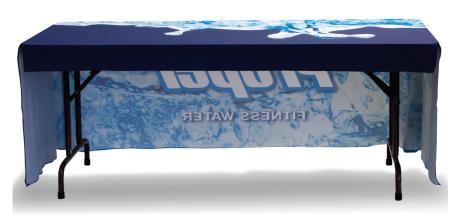

# TABLE THROW FULL COLOR 6FT 3-SIDED (OPEN BACK)

## PRODUCT DESCRIPTION

Table throws are a great addition to your trade show booth and are sized to fit standard 4ft, 6ft, and 8ft tables. Available in full graphic prints. The Open Back version has full length front and side material, with a shorter edge on the backside. The Full Back version has full length material on the front, back and both sides of the table.

## COMPATIBLE TABLE SIZE

6ft Table: 72" L x 30" W x 29" H