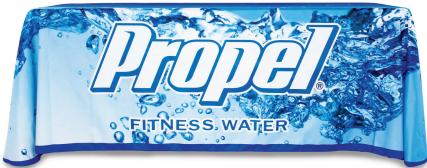

# TABLE THROW FULL COLOR 6FT 3-SIDED (OPEN BACK)

# FITNESS WATER

## PRODUCT DESCRIPTION

Table throws are a great addition to your trade show booth and are sized to fit standard 4ft, 6ft, and 8ft tables. Available in full graphic prints. The Open Back version has full length front and side material, with a shorter edge on the backside. The Full Back version has full length material on the front, back and both sides of the table.