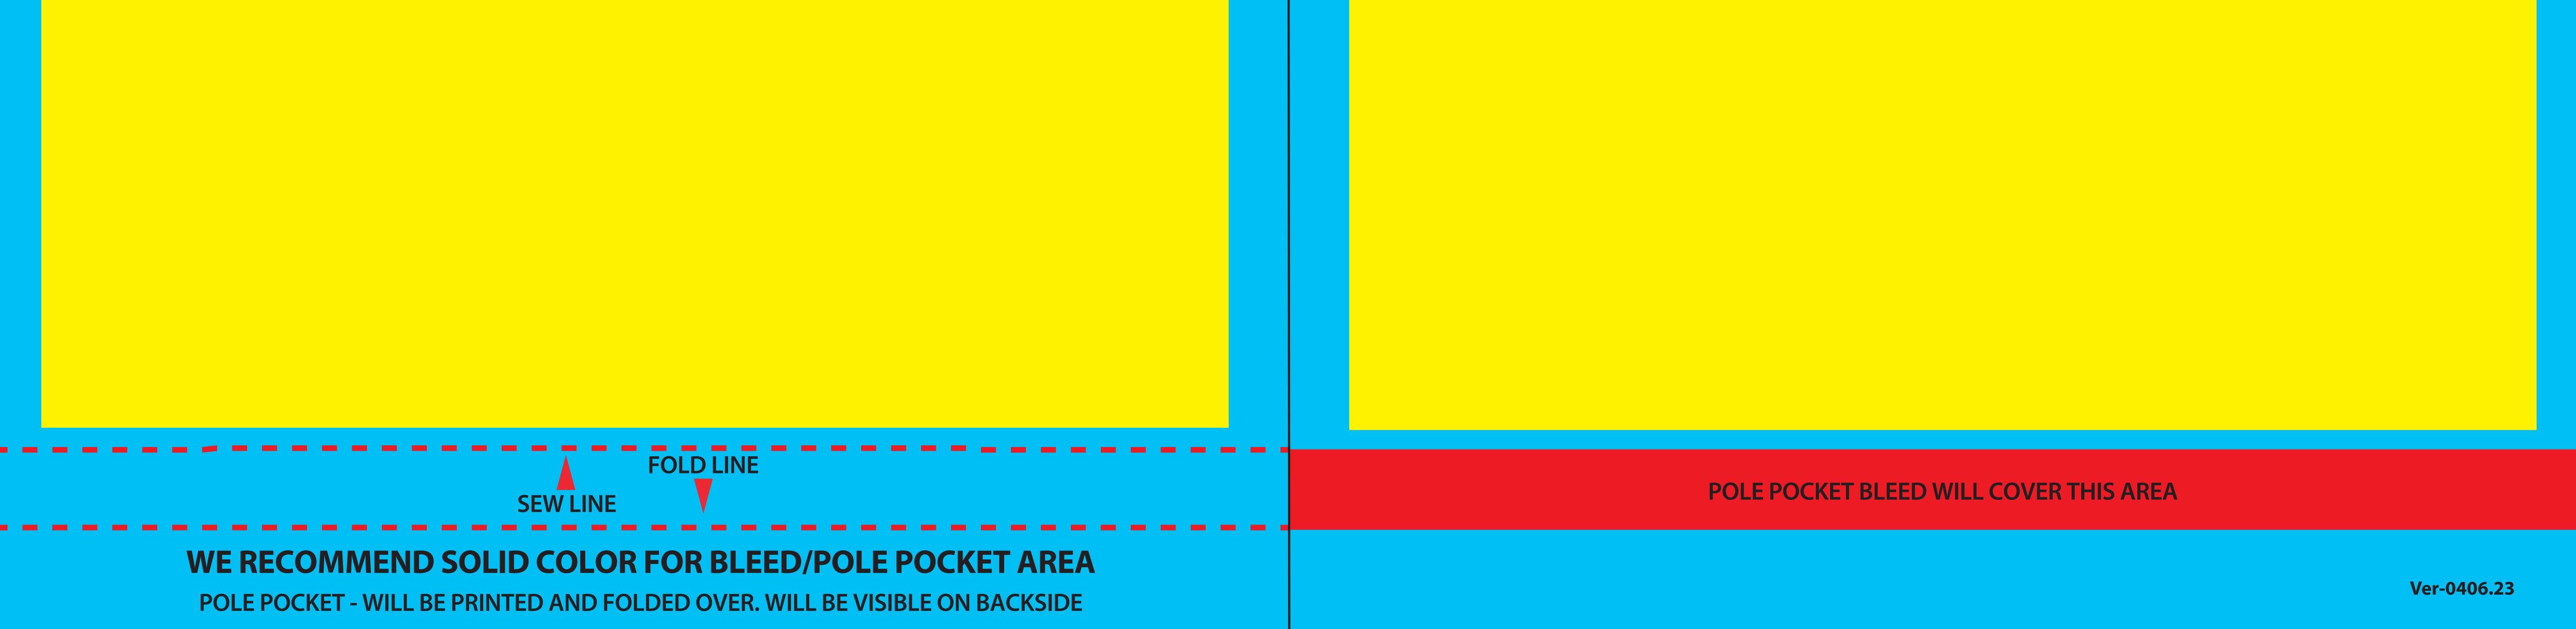

| WE RECOMMEND SOLID COLOR FOR BLEED/POLE POCKET AREA<br>POLE POCKET - WILL BE PRINTED AND FOLDED OVER. WILL BE VISIBLE ON BACKSIDE |                                        |
|-----------------------------------------------------------------------------------------------------------------------------------|----------------------------------------|
| FOLD LINE FOLD LINE                                                                                                               | POLE POCKET BLEED WILL COVER THIS AREA |
|                                                                                                                                   |                                        |
|                                                                                                                                   |                                        |
|                                                                                                                                   |                                        |
|                                                                                                                                   |                                        |
|                                                                                                                                   |                                        |

## STREET POLE BANNER 31.5" X 60" FRONT UPLOAD AT 100% SCALE DOCUMENT SIZE 64" x 65"

YELLOW SAFE AREA: 29.5"W x 55" H

KEEP ALL IMPORTANT GRAPHICS SUCH AS: LOGOS, TEXT, CONTACT INFO, ETC.

## STREET POLE BANNER 31.5" X 60" BACK

## IN THE YELLOW SAFE ZONE

ARTWORK IN THE BLUE AREA WILL PRINT BUT IS IN RISK OF BEING CLOSE TO THE EDGE OR TRIMMED OFF

> Graphic Specifications: - Create to template specs - 125 DPI resolution - CMYK color - No template lines - Embed/link all images - Create to outline all fonts