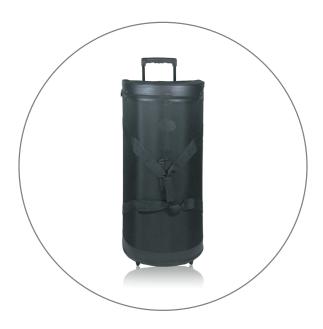

# READY POP MEDIUM CURVE

READY POP FABRIC POP UP DISPLAY

PRODUCT CODE: RP3x3CRV

150w Halogen lights **UL** Listed (Optional)

Half Hard Case is optional.

\*Package includes padded nylon travel bag

# PARTS LIST

(Qty 1) Frame (with pre-installed graphic)

(Qty 1) Padded nylon travel bag

#### SHIPPING WEIGHTS & DIMENSIONS

| Shipping Weight | 28 lbs (stand only)<br>30 lbs (frame and graphic) |
|-----------------|---------------------------------------------------|
|                 |                                                   |

Shipping Dimensions 41"L x 18"W x 17"H