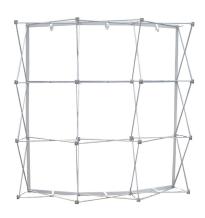

#### PRODUCT DESCRIPTION

Our ultra lightweight aluminum alloy fabric pop-up display in a matte satin anodized finish is an ideal eye-catcher for your trade show, exhibition, or conference. It's versatility and simple 2-minute setup, as well as it's Velcro attachment, makes it functional for special events as well as an in-office promotional tool for walk-in customers. Another convenient feature is that your graphic stays attached in your free travel/carry bag that comes with each frame you purchase.

#### **DISPLAY CONSTRUCTION**

Aluminum frame, 2" Velcro (hook) strips, and plastic hooks.

## **SET UP INSTRUCTIONS**

Remove frame and graphic from nylon bag.

Ensure "adjustable feet" of frame are on the floor. Pull up display into upright position.

Lock all hooks between front and back hubs.

Adjust leveling feet for desired angle. Ready pop display can now easily be moved into position.