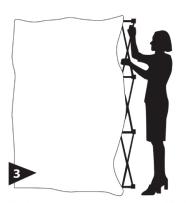

## **SET UP INSTRUCTIONS**

Remove frame and graphic from nylon bag.

Ensure "adjustable feet" of frame are on the floor. Pull up display into upright position.

Lock all hooks between front and back hubs.

Adjust leveling feet for desired angle. Ready pop display can now easily be moved into position.