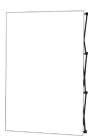

# READY POP MEDIUM CURVE

READY POP FABRIC POP UP DISPLAY

PRODUCT CODE: RP3x3CRV

150w Halogen lights **UL** Listed (Optional)

Half Hard Case is optional.

\*Package includes padded nylon travel bag

| DISPLAY DIMENSIONS | 90"W x 89"H x 24"D |
|--------------------|--------------------|
|--------------------|--------------------|

GRAPHIC SIZE | 106.25"W x 89"H