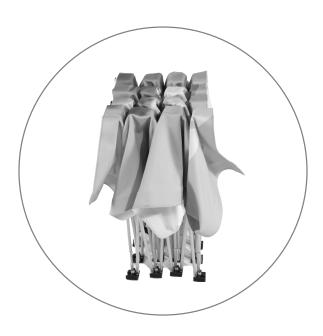

## **SET UP INSTRUCTIONS**

Remove frame and graphic from nylon bag.

Ensure "adjustable feet" of frame are on the floor. Pull up display into upright position.

Lock all hooks between front and back hubs.

Adjust leveling feet for desired angle. Ready pop display can now easily be moved into position.

Attach lights to top of frame by sliding the plastic "x blocks" under the frames cross sections.

Warning: To avoid damage, separate end caps & disconnect ALL hooks before collapsing the frame.