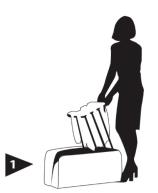

## **SET UP INSTRUCTIONS**

Remove frame and graphic from nylon bag.

Ensure "adjustable feet" of frame are on the floor. Pull up display into upright position.

Lock all hooks between front and back hubs.

Adjust leveling feet for desired angle. Ready pop display can now easily be moved into position.