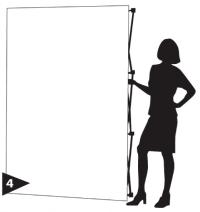

## **SET UP INSTRUCTIONS**

Remove frame and graphic from nylon bag.

Ensure "adjustable feet" of frame are on the floor. Pull up display into upright position.

Lock all hooks between front and back hubs.

Adjust leveling feet for desired angle. Ready pop display can now easily be moved into position.