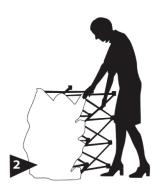

## **SET UP INSTRUCTIONS**

Remove frame and graphic from nylon bag.

Ensure "adjustable feet" of frame are on the floor. Pull up display into upright position.

Lock all hooks between front and back hubs.

Adjust leveling feet for desired angle. Ready pop display can now easily be moved into position.