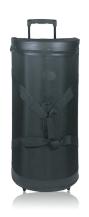

# READY POP MEDIUM CURVE

READY POP FABRIC POP UP DISPLAY

PRODUCT CODE: RP3x3CRV

150w Halogen lights **UL** Listed (Optional)

Half Hard Case is optional.

\*Package includes padded nylon travel bag

# PARTS LIST

(Qty 1) Frame (with pre-installed graphic)

(Qty 1) Padded nylon travel bag

#### SHIPPING WEIGHTS & DIMENSIONS

| Shipping Weight | 28 lbs (stand only)<br>30 lbs (frame and graphic) |
|-----------------|---------------------------------------------------|
|                 |                                                   |

Shipping Dimensions 41"L x 18"W x 17"H