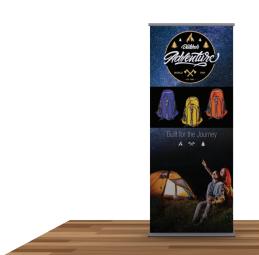

## ONE CHOICE - 33.5 IN. BETTER ROLL UP BANNER STAND PRODUCT CODE: OC-STPY33.5X80SFLATG

Front View

Angle View

PRODUCT DESCRIPTION

A step up from the Good Roll Up is the Better Roll Up. With a sophisticated base, the Better Roll Up is a stylish choice in portable retractable displays. The custom printed graphic banner attaches to the top of the pole by clamp bar and to the base with adhesive tape.