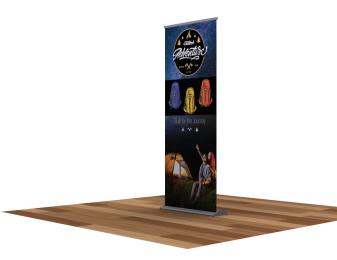

## ONE CHOICE - 33.5 IN. BETTER ROLL UP BANNER STAND PRODUCT CODE: OC-STPY33.5X80SFLATG

Front View

Angle View

PRODUCT DESCRIPTION

A step up from the Good Roll Up is the Better Roll Up. With a sophisticated base, the Better Roll Up is a stylish choice in portable retractable displays. The custom printed graphic banner attaches to the top of the pole by clamp bar and to the base with adhesive tape.