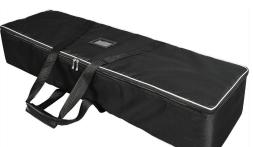

### TRAVEL BAG

#### TRAVEL BAG FEATURES:

- Zipper closure
- 2 Carry Handles
- Foam inserts to hold profiles
- 2 velcro straps to secure all contents
- Holds frame, MDF top, and graphics
- Business card holder on front face