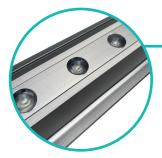

## LED STRIP

LED strip pre-installed on
 bottom profile

#### LED SPECS

- Volts: 24V
- Watts: 45W
- Lumens: 230-260 (PER LED)
- CCT: 6500K
- LED Brand: OSRAM
- Beam Angle: 120°
- LED strip qty: 1 Strip on bottom profile