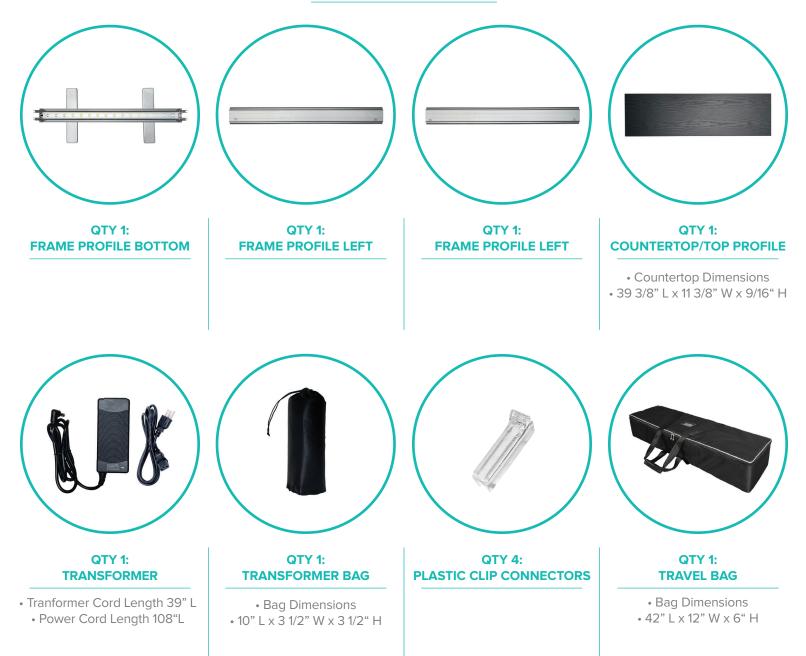

### **MDF COUNTERTOP**

Simulated wood grain
Attached to top profile (cannot be removed)

### SWIVEL FEET

Foot Dims
16" L x 3" W x 7/16" H
Attached to bottom profile (cannot be removed)

## LED STRIP

LED strip pre-installed on
 bottom profile

#### TRANSFORMER SPECS

- Input (AC): 100-240V~50/60Hz 2.0A
- Output (DC): 24V
- AMPS: 2.5

### TRAVEL BAG

#### TRAVEL BAG FEATURES:

- Zipper closure
- 2 Carry Handles
- Foam inserts to hold profiles
- 2 velcro straps to secure all contents
- Holds frame, MDF top, and graphics
- Business card holder on front face