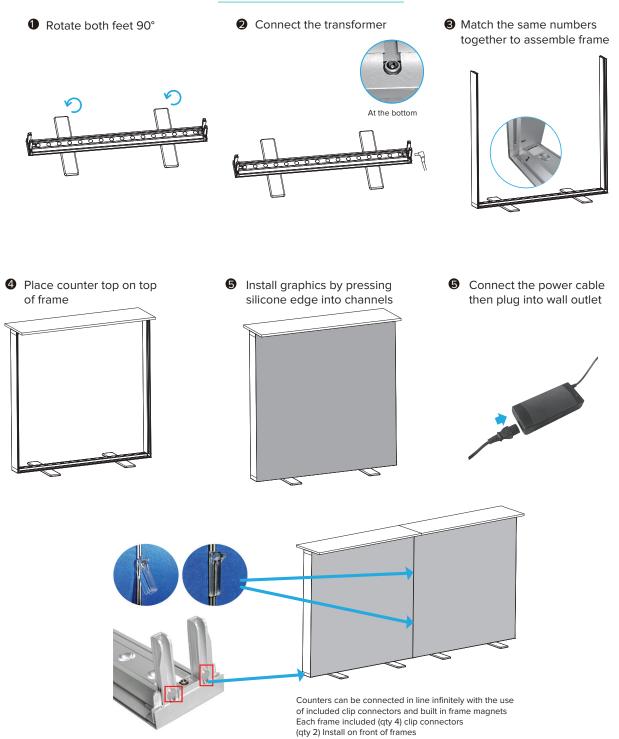

## **PARTS LIST**

## INSTRUCTIONS

(qty 2) Install on back of frames

PRODUCT CODE: OC-LBCNTR-G2