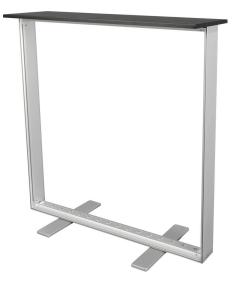

#### **DISPLAY CONSTRUCTION**

 100mm wide aluminum profile frame w/MDF counter top

## HARDWARE FEATURES

### **MDF COUNTERTOP**

Simulated wood grain
Attached to top profile (cannot be removed)

### SWIVEL FEET

Foot Dims
16" L x 3" W x 7/16" H
Attached to bottom profile (cannot be removed)

## LED STRIP

LED strip pre-installed on
 bottom profile