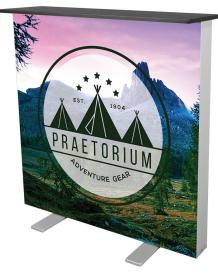

### **PRODUCT DESCRIPTION**

Elevate your marketing and promotional efforts with the One Choice Lightbox Counter, a sophisticated and versatile display solution designed to captivate your audience. Crafted with precision and elegance, this counter seamlessly combines style, functionality, and ease of use. Whether you're showcasing your products at trade shows, exhibitions, or corporate events, the One Choice Lightbox Counter is your key to making a lasting impression.

#### **DISPLAY DIMENSIONS**

• 39 3/8" W x 40 5/8" H x 16" D

#### **GRAPHIC MATERIAL**

• Dye-Sub Backlit Fabric

#### **DISPLAY CONSTRUCTION**

 100mm wide aluminum profile frame w/MDF counter top

#### **GRAPHIC DIMENSIONS** • 39.875" W x 39.875" H

### **GRAPHIC FINISHING**

• 12mm x 3mm silicone beading is sewn around the perimeter of the fabric graphic. Silicone beading is hidden from view once installed.