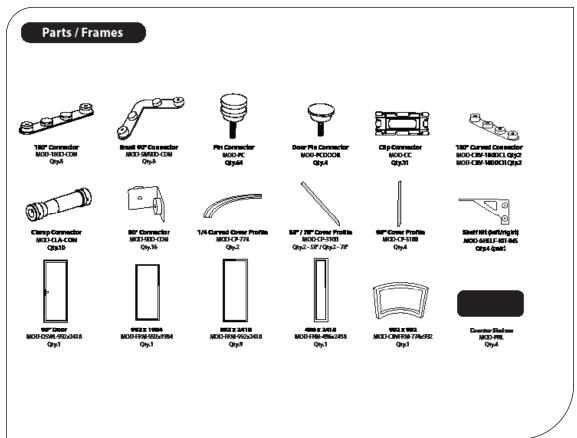

## PARTS LIST

(qty 9) MOD-FRM-992x2418

(qty 1) MOD-FRM-310x1984

(qty 1) MOD-FRM-992x1984

(qty 1) MOD-CRVFRM-774x992

(qty 4) MOD-PCWP-B

(qty 1) MOD-DSWL-992x2418

(qty 4) MOD-SN28mm

(qty 16) MOD-90D-CON

(qty 6) MOD-SM90D-CON

(qty 2) MOD-CRV-180DCL

(qty 2) MOD-CRV-180DCR

(qty 8) MOD-180D-CON

(qty ) MOD-CP-3100

(qty 23) MOD-CC

(qty 80) MOD-PC

(qty 2) MOD-CP-774

(qty 4) MOD-SHELF-KIT-INS

(qty 4) MOD-PC-DOOR

(qty 10) MOD-CLA-CON

(qty 4) MOD-PNL