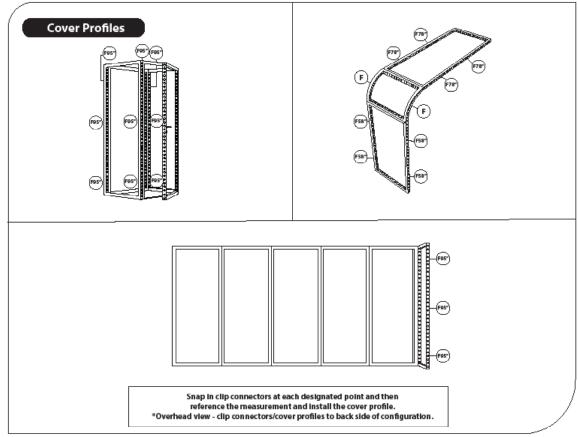

## PARTS LIST

(qty 9) MOD-FRM-992x2418

(qty 1) MOD-FRM-310x1984

(qty 1) MOD-FRM-992x1984

(qty 1) MOD-CRVFRM-774x992

(qty 4) MOD-PCWP-B

(qty 1) MOD-DSWL-992x2418

(qty 4) MOD-SN28mm

(qty 16) MOD-90D-CON

(qty 6) MOD-SM90D-CON

(qty 2) MOD-CRV-180DCL

(qty 2) MOD-CRV-180DCR

(qty 8) MOD-180D-CON

(qty ) MOD-CP-3100

(qty 23) MOD-CC

(qty 80) MOD-PC

(qty 2) MOD-CP-774

(qty 4) MOD-SHELF-KIT-INS

(qty 4) MOD-PC-DOOR

(qty 10) MOD-CLA-CON

(qty 4) MOD-PNL