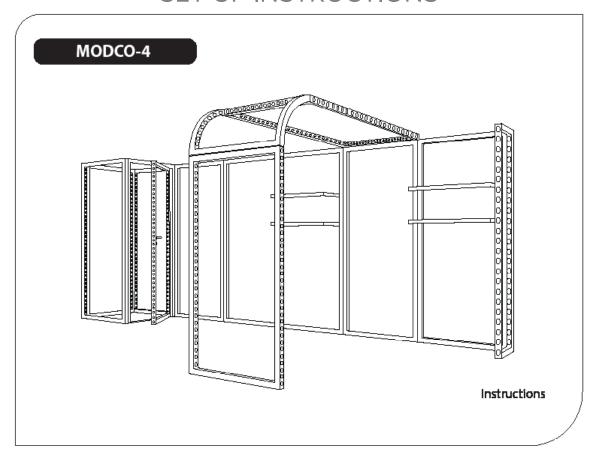

**FRONT** 

**BACK** 

Modco Modular Exhibits Modular 4 is a three-dimensional 20'  $\times$  10' pre-designed exhibit booth. Stylish and lively, Modco Modular Exhibits Modular 4 is built using tool-free perforated modular aluminum frames. Multiple size frames connect using simple toolless pin connectors. Use shelves to showcase your products. Customize double-sided stretch fabric SEG graphics for the entire exhibit. Perforations are completely covered for a flawless finish.

# SET UP INSTRUCTIONS

PRODUCT CODE: MODCO4-10x10G