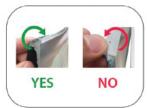

### **Graphic Install**

Place graphic over the front of the frame.

Begin inserting SEG beading at each comer.

Insert the silicone beading with the fabric folded over. The silicone beading should not be exposed.

Using your fingers, push both fabric and silicone beading completely into the extrusions channel.

Continue to push in the remaining silicone beading on each side.

Check the perimeter of the frame for any excess beading that hasn't been pushed in. Graphic should be taut.