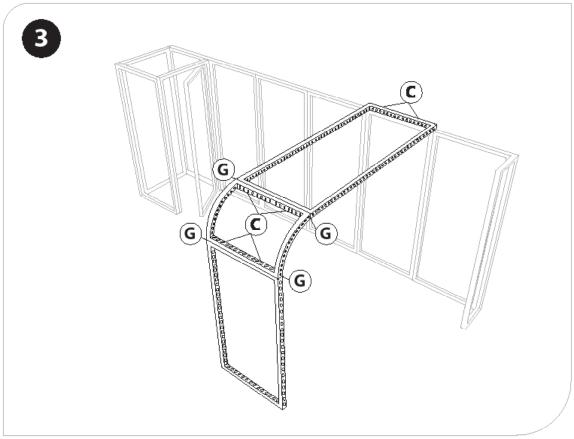

## PARTS LIST

(qty 9) MOD-FRM-992x2418

(qty 1) MOD-FRM-310x1984

(qty 1) MOD-FRM-992x1984

(qty 1) MOD-CRVFRM-774x992

(qty 4) MOD-PCWP-B

(qty 1) MOD-DSWL-992x2418

(qty 4) MOD-SN28mm

(qty 16) MOD-90D-CON

(qty 6) MOD-SM90D-CON

(qty 2) MOD-CRV-180DCL

(qty 2) MOD-CRV-180DCR

(qty 8) MOD-180D-CON

(qty ) MOD-CP-3100

(qty 23) MOD-CC

(qty 80) MOD-PC

(qty 2) MOD-CP-774

(qty 4) MOD-SHELF-KIT-INS

(qty 4) MOD-PC-DOOR

(qty 10) MOD-CLA-CON

(qty 4) MOD-PNL