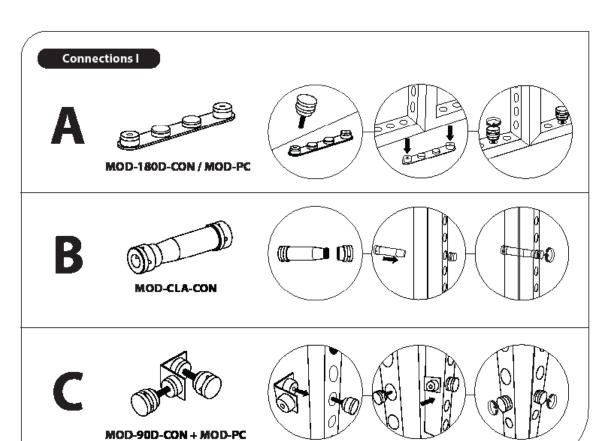

(qty 16) MOD-90D-CON

(qty 6) MOD-SM90D-CON

(qty 2) MOD-CRV-180DCL

(qty 2) MOD-CRV-180DCR

(qty 8) MOD-180D-CON

(qty ) MOD-CP-3100

(qty 23) MOD-CC

(qty 80) MOD-PC

(qty 2) MOD-CP-774

(qty 4) MOD-SHELF-KIT-INS

(qty 4) MOD-PC-DOOR

(qty 10) MOD-CLA-CON

(qty 4) MOD-PNL