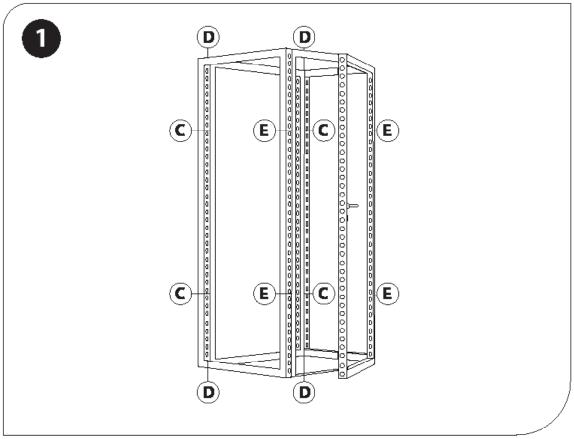

## PARTS LIST

(qty 9) MOD-FRM-992x2418

(qty 1) MOD-FRM-310x1984

(qty 1) MOD-FRM-992x1984

(qty 1) MOD-CRVFRM-774x992

(qty 4) MOD-PCWP-B

(qty 1) MOD-DSWL-992x2418

(qty 4) MOD-SN28mm

(qty 16) MOD-90D-CON

(qty 6) MOD-SM90D-CON

(qty 2) MOD-CRV-180DCL

(qty 2) MOD-CRV-180DCR

(qty 8) MOD-180D-CON

(qty ) MOD-CP-3100

(qty 23) MOD-CC

(qty 80) MOD-PC

(qty 2) MOD-CP-774

(qty 4) MOD-SHELF-KIT-INS

(qty 4) MOD-PC-DOOR

(qty 10) MOD-CLA-CON

(qty 4) MOD-PNL