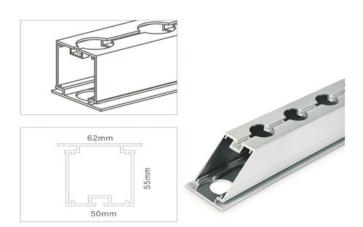

#### **DISPLAY CONSTRUCTION**

Aluminum frame and components

## PARTS LIST

(qty 9) MOD-FRM-992x2418

(qty 1) MOD-FRM-310x1984

(qty 1) MOD-FRM-992x1984

(qty 1) MOD-CRVFRM-774x992

(qty 4) MOD-PCWP-B

(qty 1) MOD-DSWL-992x2418

(qty 4) MOD-SN28mm

(qty 16) MOD-90D-CON

(qty 6) MOD-SM90D-CON

(qty 2) MOD-CRV-180DCL

(qty 2) MOD-CRV-180DCR

(qty 8) MOD-180D-CON

(qty ) MOD-CP-3100

(qty 23) MOD-CC

(qty 80) MOD-PC

(qty 2) MOD-CP-774

(qty 4) MOD-SHELF-KIT-INS

(qty 4) MOD-PC-DOOR

(qty 10) MOD-CLA-CON

(qty 4) MOD-PNL