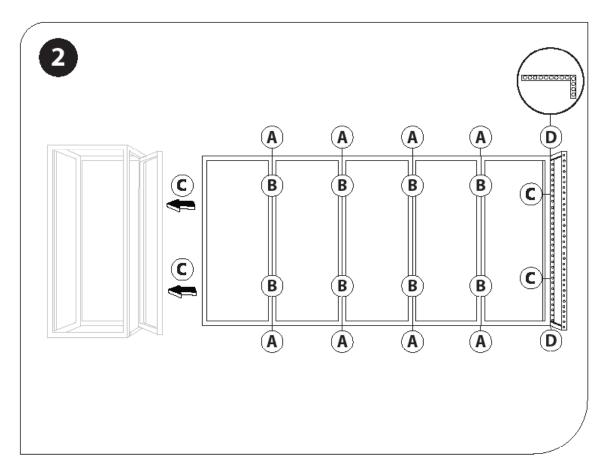

DISPLAY DIMENSIONS 234.375"W x 97.9"H x 117.5"D

| DIST LAT DIMENSIONS |       |                     |     |
|---------------------|-------|---------------------|-----|
| GRAPHIC SIZES       | PANEL | SIZE                | QTY |
|                     | А     | 196.375"W x 96.25"H | 1   |
|                     | В     | 235.375"W x 96.25"H | 1   |
|                     | С     | 35.25"W x 94.375"H  | 1   |
|                     | D     | 20.5"W x 96.25"H    | 2   |
|                     | Е     | 40.125"W x 96.25"H  | 2   |
|                     | F     | 40.125"W x 109.125" | 1   |
|                     | G     | 40.125"W x 109.125" | 1   |
|                     | Н     | 39.125"W x 97.75"   | 2   |
|                     |       | TOTAL PRINTS        | 11  |

## PARTS LIST

(qty 9) MOD-FRM-992x2418

(qty 1) MOD-FRM-310x1984

(qty 1) MOD-FRM-992x1984

(qty 1) MOD-CRVFRM-774x992

(qty 4) MOD-PCWP-B

(qty 1) MOD-DSWL-992x2418

(qty 4) MOD-SN28mm

(qty 16) MOD-90D-CON

(qty 6) MOD-SM90D-CON

(qty 2) MOD-CRV-180DCL

(qty 2) MOD-CRV-180DCR

(qty 8) MOD-180D-CON

(qty ) MOD-CP-3100

(qty 23) MOD-CC

(qty 80) MOD-PC

(qty 2) MOD-CP-774

(qty 4) MOD-SHELF-KIT-INS

(qty 4) MOD-PC-DOOR

(qty 10) MOD-CLA-CON

(qty 4) MOD-PNL