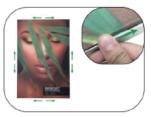

### **Graphic Install**

Place graphic over the front of the frame.

Begin inserting SEG beading at each comer.

Insert the silicone beading with the fabric folded over. The silicone beading should not be exposed.

Using your fingers, push both fabric and silicone beading completely into the extrusions channel.

Continue to push in the remaining silicone beading on each side.

Check the perimeter of the frame for any excess beading that hasn't been pushed in. Graphic should be taut.