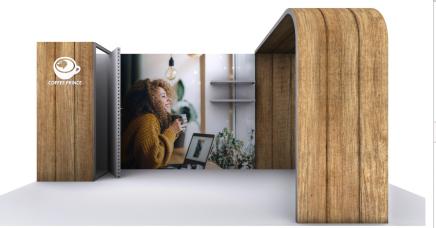

**FRONT** 

**BACK** 

Modco Modular Exhibits Modular 4 is a three-dimensional 20'  $\times$  10' pre-designed exhibit booth. Stylish and lively, Modco Modular Exhibits Modular 4 is built using tool-free perforated modular aluminum frames. Multiple size frames connect using simple toolless pin connectors. Use shelves to showcase your products. Customize double-sided stretch fabric SEG graphics for the entire exhibit. Perforations are completely covered for a flawless finish.

DISPLAY DIMENSIONS 234.375"W x 97.9"H x 117.5"D

| DIST LAT DIMENSIONS |       |                     |     |
|---------------------|-------|---------------------|-----|
| GRAPHIC SIZES       | PANEL | SIZE                | QTY |
|                     | А     | 196.375"W x 96.25"H | 1   |
|                     | В     | 235.375"W x 96.25"H | 1   |
|                     | С     | 35.25"W x 94.375"H  | 1   |
|                     | D     | 20.5"W x 96.25"H    | 2   |
|                     | Е     | 40.125"W x 96.25"H  | 2   |
|                     | F     | 40.125"W x 109.125" | 1   |
|                     | G     | 40.125"W x 109.125" | 1   |
|                     | Н     | 39.125"W x 97.75"   | 2   |
|                     |       | TOTAL PRINTS        | 11  |

#### **GRAPHIC MATERIAL**

Stretch Fabric w/Integrated Block Out