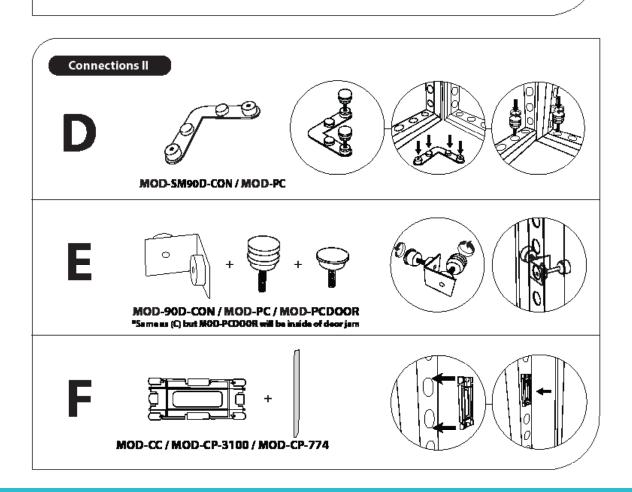

(qty 16) MOD-90D-CON

(qty 6) MOD-SM90D-CON

(qty 2) MOD-CRV-180DCL

(qty 2) MOD-CRV-180DCR

(qty 8) MOD-180D-CON

(qty ) MOD-CP-3100

(qty 23) MOD-CC

(qty 80) MOD-PC

(qty 2) MOD-CP-774

(qty 4) MOD-SHELF-KIT-INS

(qty 4) MOD-PC-DOOR

(qty 10) MOD-CLA-CON

(qty 4) MOD-PNL