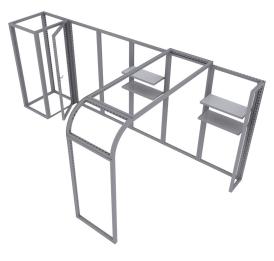

## PARTS LIST

(qty 9) MOD-FRM-992x2418

(qty 1) MOD-FRM-310x1984

(qty 1) MOD-FRM-992x1984

(qty 1) MOD-CRVFRM-774x992

(qty 4) MOD-PCWP-B

(qty 1) MOD-DSWL-992x2418

(qty 4) MOD-SN28mm

(qty 16) MOD-90D-CON

(qty 6) MOD-SM90D-CON

(qty 2) MOD-CRV-180DCL

(qty 2) MOD-CRV-180DCR

(qty 8) MOD-180D-CON

(qty ) MOD-CP-3100

(qty 23) MOD-CC

(qty 80) MOD-PC

(qty 2) MOD-CP-774

(qty 4) MOD-SHELF-KIT-INS

(qty 4) MOD-PC-DOOR

(qty 10) MOD-CLA-CON

(qty 4) MOD-PNL