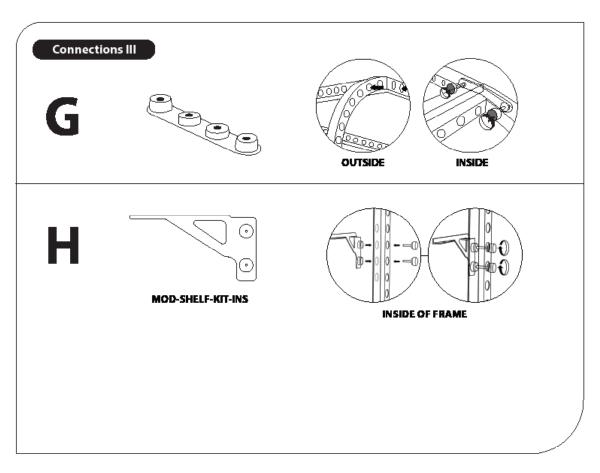

(qty 16) MOD-90D-CON

(qty 6) MOD-SM90D-CON

(qty 2) MOD-CRV-180DCL

(qty 2) MOD-CRV-180DCR

(qty 8) MOD-180D-CON

(qty ) MOD-CP-3100

(qty 23) MOD-CC

(qty 80) MOD-PC

(qty 2) MOD-CP-774

(qty 4) MOD-SHELF-KIT-INS

(qty 4) MOD-PC-DOOR

(qty 10) MOD-CLA-CON

(qty 4) MOD-PNL