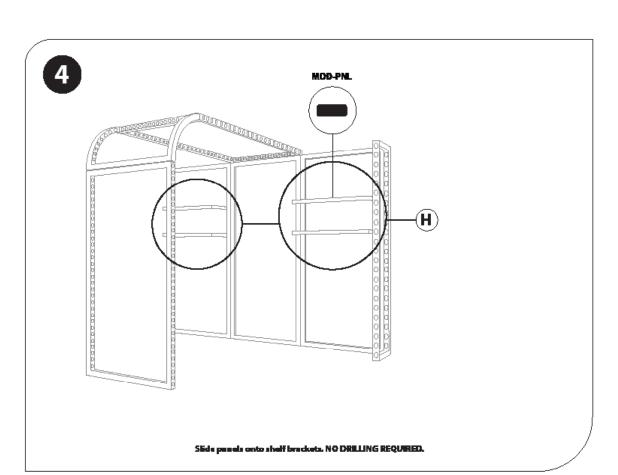

(qty 2) MOD-CP-774

(qty 4) MOD-SHELF-KIT-INS

(qty 4) MOD-PC-DOOR

(qty 10) MOD-CLA-CON

(qty 4) MOD-PNL