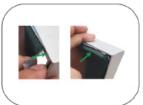

Using your fingers, push both fabric and silicone beading completely into the extrusions channel.

Continue to push in the remaining silicone beading on each side.

Check the perimeter of the frame for any excess beading that hasn't been pushed in. Graphic should be taut.