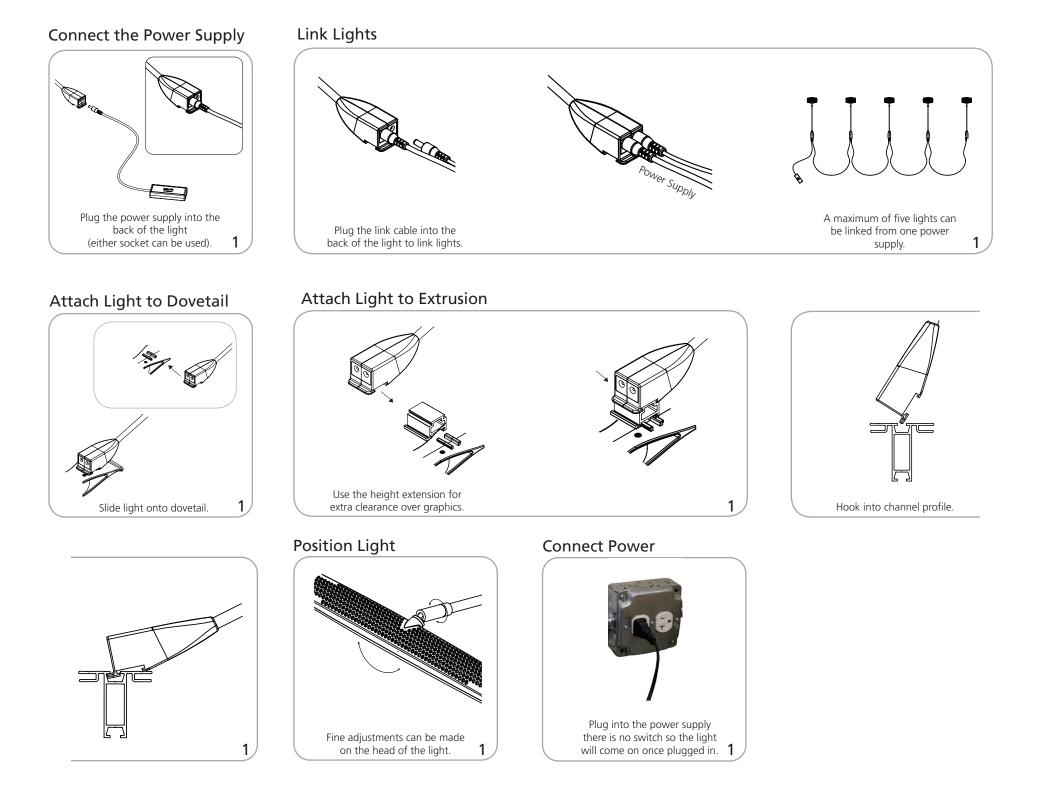

## features and benefits:

- Mounts on dovetails and extrusion channels
- Black coated exterior

. .

- Low voltage 12 watt
- Straight arm with adjustable head
- Project cool white light
- UL approved

1.11.41