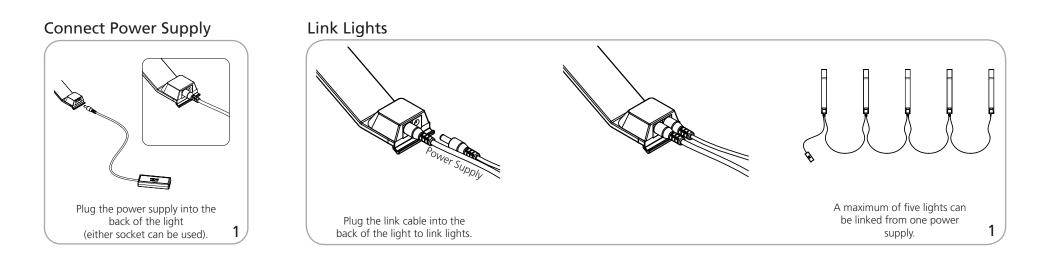

|
| Shipping Dimensions:<br>Double Light Kit:<br>21″l x 10″w x 3″h<br>533mm(l) x 254mm(w) x 76mm(h) | <ul> <li>Light is not protected against moisture. Do<br/>not expose to direct or indirect moisture.</li> <li>Overloading power supply can cause<br/>overheating, shorting and possibly fire.</li> </ul> |
| Extension Kit:<br>21″l x 6″w x 3″h<br>533mm(l) x 152mm(w) x 76mm(h)                             | WARNING<br>DO NOT LOOK                                                                                                                                                                                  |

不

**DIRECTLY AT LIGHT** 



## Attach Light to Extrusion



**Connect Power**