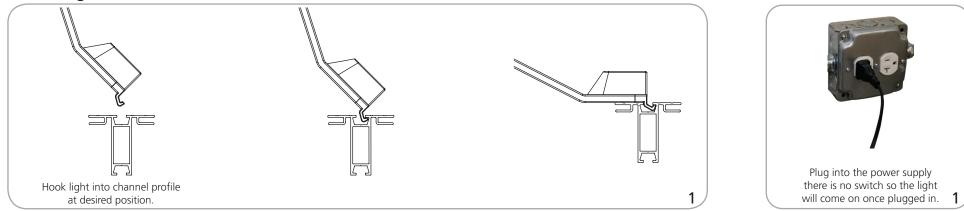

|
| Shipping Dimensions:<br>Double Light Kit:<br>21″l x 10″w x 3″h<br>533mm(l) x 254mm(w) x 76mm(h) | <ul> <li>Light is not protected against moisture. Do<br/>not expose to direct or indirect moisture.</li> <li>Overloading power supply can cause<br/>overheating, shorting and possibly fire.</li> </ul> |
| Extension Kit:<br>21″l x 6″w x 3″h<br>533mm(l) x 152mm(w) x 76mm(h)                             | WARNING<br>DO NOT LOOK                                                                                                                                                                                  |

不

**DIRECTLY AT LIGHT** 



## Attach Light to Extrusion



**Connect Power**