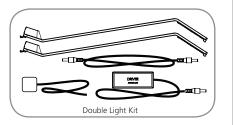

## features and benefits:

- Mounts on extrusion channels
- Black coated exterior
- Projects cool white light

Approximate Shipping Weight:

Double Light Kit: 5 lbs. / 2.27 kg

Extension Kit:

2 lbs. / .91 kg

- Low voltage 12 watt