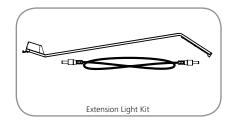

## features and benefits:

- Mounts on extrusion channels
- Black coated exterior
- Projects cool white light

Approximate Shipping Weight:

Double Light Kit: 5 lbs. / 2.27 kg

Extension Kit:

2 lbs. / .91 kg

- Low voltage 12 watt