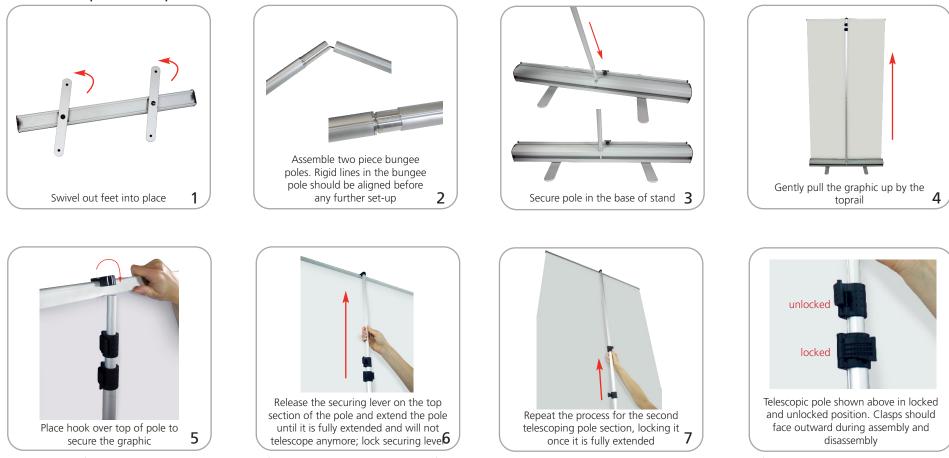

#### Giant Mosquito set-up

\*To disassemble from maximum height, second section of telescopic pole should be retracted first. Slowly guide the pole down towards the base and repeat with the first pole section.