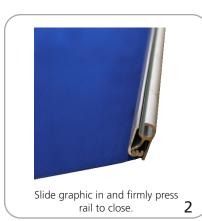

### Graphic to base attachment

Hold the graphic securely and remove the pin from the base and gently retract the graphic back into the base **2**