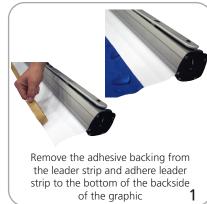

<br>Refer to related graphic template for more<br>information |
| Shipping<br>Shipping dimensions - ships in one box<br>42"1 x 4" w x 6"h<br>1060mm(l) x 105mm(w) x 150mm(h)<br>Approximate shipping weight:<br>11 lbs / 5 kgs     |                                                                                                                                                                                       |

#### additional information:

Graphic materials: 13 oz flatmaxx vinyl or premium 100% opaque fabric

#### Giant Mosquito set-up



\*To disassemble from maximum height, second section of telescopic pole should be retracted first. Slowly guide the pole down towards the base and repeat with the first pole section.

### Graphic to toprail attachment





### Graphic to base attachment



Hold the graphic securely and remove the pin from the base and gently retract the graphic back into the base **2**