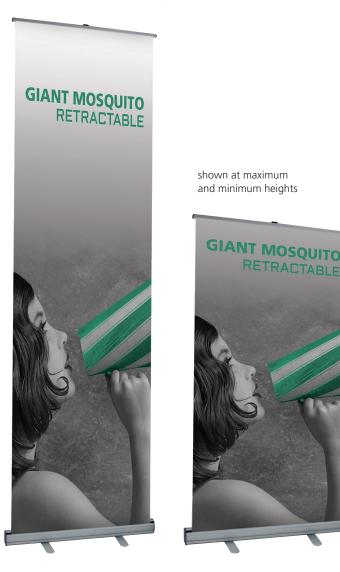

# **Giant Mosquito**

#### MSQT-GIANT-920-S

The Giant Mosquito is an affordable, versatile stand in silver with sleek black endcaps. With a heavy-duty aluminum base and a variety of height options up to 10', the Giant Mosquito provides many options to choose from.

## features and benefits:

- Comes complete with base, snap top rail, hybrid bungee/telescopic pole and carry bag
- 10' tall maximum graphic height option
- 6' tall minimum graphic height option
- o tai minimum graphic neight option
- Heavy-duty, weighted stand
- Anodized silver finish
- Carry bag included
- Twin swivel feet for excellent balance and stability
- 90 day warranty against manufacturer defects

#### dimensions:

| Hardware                                                                                                                                                         | Graphic                                                                                                                                                                               |
|------------------------------------------------------------------------------------------------------------------------------------------------------------------|---------------------------------------------------------------------------------------------------------------------------------------------------------------------------------------|
| Assembled unit:<br>maximum: 36" w x 3.75" d x 126.5" h<br>914mm(w) x 95mm(d) x 3216mm(h)<br>minimum: 36" w x 3.75" d x 72.5" h<br>914mm(w) x 95mm(d) x 1842mm(h) | Visible dimensions:<br>maximum: 36" w x 122" h<br>914mm(w) x 3099mm(h)<br>minimum: 36" w x 68" h<br>914mm(w) x 1727mm(h)<br>Refer to related graphic template for more<br>information |
| Shipping<br>Shipping dimensions - ships in one box<br>42"1 x 4" w x 6"h<br>1060mm(l) x 105mm(w) x 150mm(h)<br>Approximate shipping weight:<br>11 lbs / 5 kgs     |                                                                                                                                                                                       |