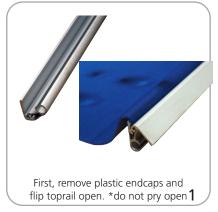

6" w x 68" h<br>914mm(w) x 1727mm(h)<br>Refer to related graphic template for more<br>information |
| Shipping<br>Shipping dimensions - ships in one box<br>42"1 x 4" w x 6"h<br>1060mm(l) x 105mm(w) x 150mm(h)<br>Approximate shipping weight:<br>11 lbs / 5 kgs     |                                                                                                                                                                                       |

#### additional information:

Graphic materials: 13 oz flatmaxx vinyl or premium 100% opaque fabric

#### Giant Mosquito set-up



\*To disassemble from maximum height, second section of telescopic pole should be retracted first. Slowly guide the pole down towards the base and repeat with the first pole section.

### Graphic to toprail attachment





### Graphic to base attachment



Hold the graphic securely and remove the pin from the base and gently retract the graphic back into the base **2**