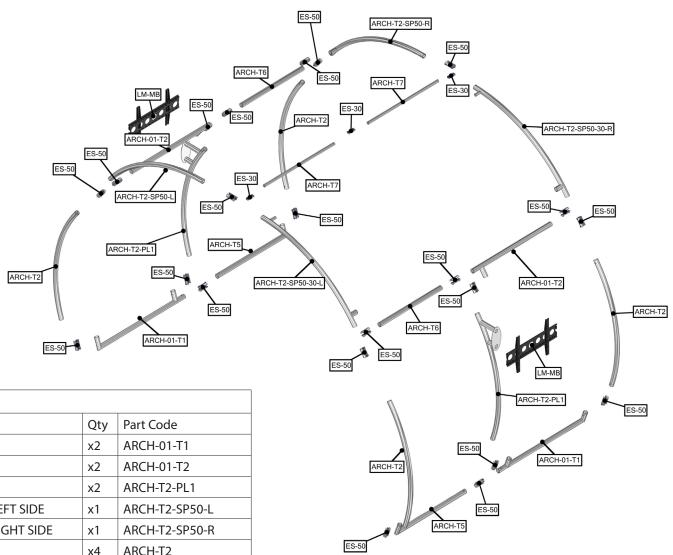

## additional information:

Graphic material:

Dye-sublimated zipper pillowcase fabric

\*Monitors not included

www.display-setup-animations.com

| Parts Included                                       |     |                   |
|------------------------------------------------------|-----|-------------------|
| Part Label                                           | Qty | Part Code         |
| 50MM CORNER TUBE WITH 50MM SPREADER                  | x2  | ARCH-01-T1        |
| 50MM SPREADER                                        | x2  | ARCH-01-T2        |
| 2" CURVED TUBE SECTION WITH PLATE IN                 | x2  | ARCH-T2-PL1       |
| 2" CURVED TUBE SECTION WITH 50MM SPREADER LEFT SIDE  | x1  | ARCH-T2-SP50-L    |
| 2" CURVED TUBE SECTION WITH 50MM SPREADER RIGHT SIDE | x1  | ARCH-T2-SP50-R    |
| 2" CURVED TUBE SECTION                               | x4  | ARCH-T2           |
| 50MM CURVE WITH 50 AND 30MM SPREADERS RIGHT SIDE     | x1  | ARCH-T2-SP50-30-R |
| 50MM CURVE WITH 50 AND 30MM SPREADERS LEFT SIDE      | x1  | ARCH-T2-SP50-30-L |
| 50MM CORNER TUBE                                     | x2  | ARCH-T5           |
| 50MM X 921MM TUBE                                    | x2  | ARCH-T6           |
| 30MM X 1048MM SPREADER                               | x2  | ARCH-T7           |
| EXPANDING SPIGOT FOR 30MM TUBE                       | x2  | ES-30             |
| EXPANDING SPIGOT FOR 50MM TUBE                       | x23 | ES-50             |
| LARGE MONITOR BRACKET                                | x2  | LM-MB             |