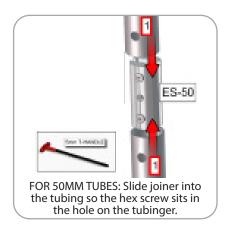

ARCH-T2-SP50-R    |
| 2" CURVED TUBE SECTION                               | x4  | ARCH-T2           |
| 50MM CURVE WITH 50 AND 30MM SPREADERS RIGHT SIDE     | x1  | ARCH-T2-SP50-30-R |
| 50MM CURVE WITH 50 AND 30MM SPREADERS LEFT SIDE      | x1  | ARCH-T2-SP50-30-L |
| 50MM CORNER TUBE                                     | x2  | ARCH-T5           |
| 50MM X 921MM TUBE                                    | x2  | ARCH-T6           |
| 30MM X 1048MM SPREADER                               | x2  | ARCH-T7           |
| EXPANDING SPIGOT FOR 30MM TUBE                       | x2  | ES-30             |
| EXPANDING SPIGOT FOR 50MM TUBE                       | x23 | ES-50             |
| LARGE MONITOR BRACKET                                | x2  | LM-MB             |



## STEP 1: ASSEMBLE FRAME



















square bolt and wingnut.