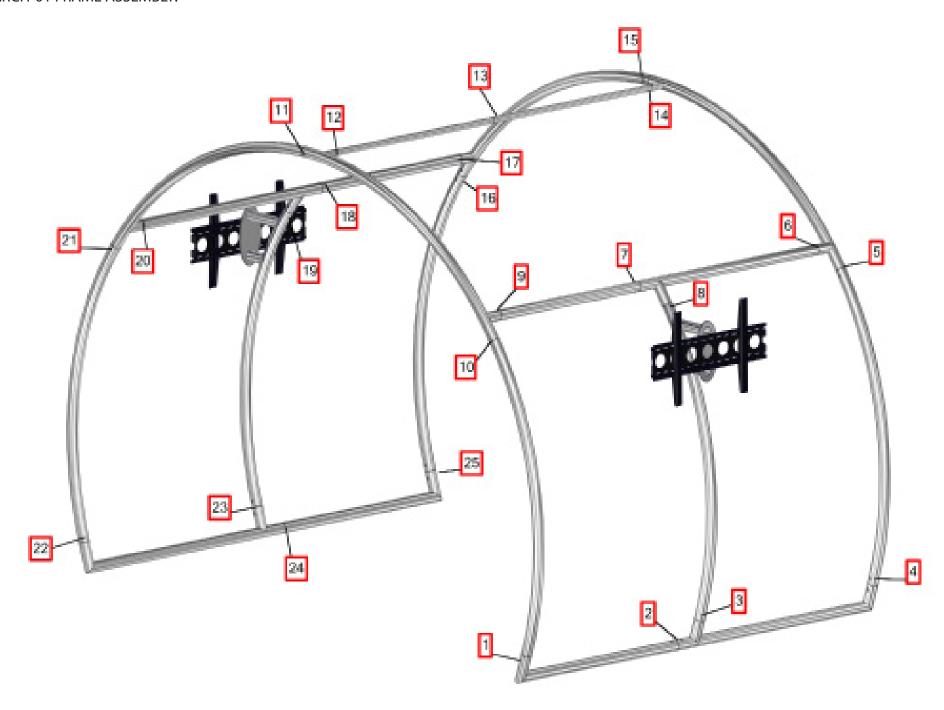

0MM SPREADER RIGHT SIDE | x1  | ARCH-T2-SP50-R    |
| 2" CURVED TUBE SECTION                               | x4  | ARCH-T2           |
| 50MM CURVE WITH 50 AND 30MM SPREADERS RIGHT SIDE     | x1  | ARCH-T2-SP50-30-R |
| 50MM CURVE WITH 50 AND 30MM SPREADERS LEFT SIDE      | x1  | ARCH-T2-SP50-30-L |
| 50MM CORNER TUBE                                     | x2  | ARCH-T5           |
| 50MM X 921MM TUBE                                    | x2  | ARCH-T6           |
| 30MM X 1048MM SPREADER                               | x2  | ARCH-T7           |
| EXPANDING SPIGOT FOR 30MM TUBE                       | x2  | ES-30             |
| EXPANDING SPIGOT FOR 50MM TUBE                       | x23 | ES-50             |
| LARGE MONITOR BRACKET                                | x2  | LM-MB             |



## STEP 1: ASSEMBLE FRAME



















square bolt and wingnut.