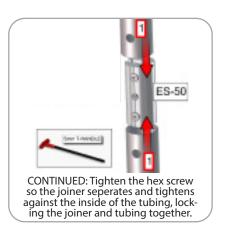

RCH-T2-SP50-R    |
| 2" CURVED TUBE SECTION                               | x4  | ARCH-T2           |
| 50MM CURVE WITH 50 AND 30MM SPREADERS RIGHT SIDE     | x1  | ARCH-T2-SP50-30-R |
| 50MM CURVE WITH 50 AND 30MM SPREADERS LEFT SIDE      | x1  | ARCH-T2-SP50-30-L |
| 50MM CORNER TUBE                                     | x2  | ARCH-T5           |
| 50MM X 921MM TUBE                                    | x2  | ARCH-T6           |
| 30MM X 1048MM SPREADER                               | x2  | ARCH-T7           |
| EXPANDING SPIGOT FOR 30MM TUBE                       | x2  | ES-30             |
| EXPANDING SPIGOT FOR 50MM TUBE                       | x23 | ES-50             |
| LARGE MONITOR BRACKET                                | x2  | LM-MB             |



## STEP 1: ASSEMBLE FRAME



















square bolt and wingnut.