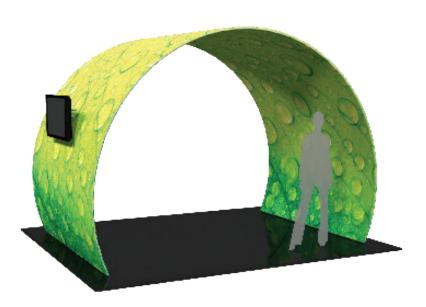

#### ARCH-01

Formulate® Arches add architecture and design to any event or interior space! Easily create and define a stunning entryway, focal point or stage set at your next tradeshow or event. Formulate Arches combine pillowcase style stretch fabric graphics with 50mm curved aluminum tube frames; these super structures are made in the USA and collapse to a fraction of their size.

### features and benefits:

- State-of-the-art 50mm curved aluminum tube frame with sturdy internal spigots
- Two monitor mounts included, externally facing, adding a bonus opportunity to display messaging and branding
- Kit includes: one frame, one dye-sublimated zipper pillowcase graphic, two monitor mounts, and one wheeled molded OCE & OCH2 storage case
- Lifetime hardware warranty against manufacturer defects

#### dimensions:

| Hardware                                                                                                                                                                                                                                                        | Graphic                                                                                                        |
|-----------------------------------------------------------------------------------------------------------------------------------------------------------------------------------------------------------------------------------------------------------------|----------------------------------------------------------------------------------------------------------------|
| Assembled unit: 136.5625"w x 95.3125"h x 92"d 3469mm(w) x 2421mm(h) x 2337mm(d)  Top of monitor mount: 64.1875"h (1630mm)  Approximate weight (includes graphic): 116.5 lbs / 52.8 kg  Shipping  Shipping dimensions: 1 OCE case: 18"l x 18"ww x 40" up to 66"h | Refer to related graphic template for more information.  Visit: www.exhibitors-handbook.com/ graphic-templates |
| 15 TX 15 WW X 40 up to 05 11<br>157mm(l) x 457mm(w) x 1016mm(h) up to 1675mm(h)<br>1 OCH2 case: 52"l x 29"w x 15"h<br>1321mm(l) x 737mm(w) x 381mm(h)                                                                                                           |                                                                                                                |
| Approximate shipping weight (with case):<br>167.5 lbs / 76 kg                                                                                                                                                                                                   |                                                                                                                |