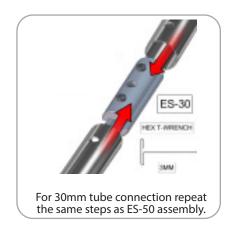

H-T2-SP50-R    |
| 2" CURVED TUBE SECTION                               | x4  | ARCH-T2           |
| 50MM CURVE WITH 50 AND 30MM SPREADERS RIGHT SIDE     | x1  | ARCH-T2-SP50-30-R |
| 50MM CURVE WITH 50 AND 30MM SPREADERS LEFT SIDE      | x1  | ARCH-T2-SP50-30-L |
| 50MM CORNER TUBE                                     | x2  | ARCH-T5           |
| 50MM X 921MM TUBE                                    | x2  | ARCH-T6           |
| 30MM X 1048MM SPREADER                               | x2  | ARCH-T7           |
| EXPANDING SPIGOT FOR 30MM TUBE                       | x2  | ES-30             |
| EXPANDING SPIGOT FOR 50MM TUBE                       | x23 | ES-50             |
| LARGE MONITOR BRACKET                                | x2  | LM-MB             |



## STEP 1: ASSEMBLE FRAME



















square bolt and wingnut.