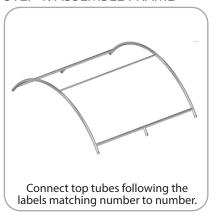

| ARCH-T2-SP50-R    |
| 2" CURVED TUBE SECTION                               | x4  | ARCH-T2           |
| 50MM CURVE WITH 50 AND 30MM SPREADERS RIGHT SIDE     | x1  | ARCH-T2-SP50-30-R |
| 50MM CURVE WITH 50 AND 30MM SPREADERS LEFT SIDE      | x1  | ARCH-T2-SP50-30-L |
| 50MM CORNER TUBE                                     | x2  | ARCH-T5           |
| 50MM X 921MM TUBE                                    | x2  | ARCH-T6           |
| 30MM X 1048MM SPREADER                               | x2  | ARCH-T7           |
| EXPANDING SPIGOT FOR 30MM TUBE                       | x2  | ES-30             |
| EXPANDING SPIGOT FOR 50MM TUBE                       | x23 | ES-50             |
| LARGE MONITOR BRACKET                                | x2  | LM-MB             |



## STEP 1: ASSEMBLE FRAME



















square bolt and wingnut.