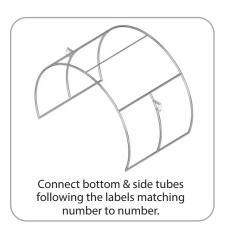

T2-SP50-R    |
| 2" CURVED TUBE SECTION                               | x4  | ARCH-T2           |
| 50MM CURVE WITH 50 AND 30MM SPREADERS RIGHT SIDE     | x1  | ARCH-T2-SP50-30-R |
| 50MM CURVE WITH 50 AND 30MM SPREADERS LEFT SIDE      | x1  | ARCH-T2-SP50-30-L |
| 50MM CORNER TUBE                                     | x2  | ARCH-T5           |
| 50MM X 921MM TUBE                                    | x2  | ARCH-T6           |
| 30MM X 1048MM SPREADER                               | x2  | ARCH-T7           |
| EXPANDING SPIGOT FOR 30MM TUBE                       | x2  | ES-30             |
| EXPANDING SPIGOT FOR 50MM TUBE                       | x23 | ES-50             |
| LARGE MONITOR BRACKET                                | x2  | LM-MB             |



## STEP 1: ASSEMBLE FRAME



















square bolt and wingnut.