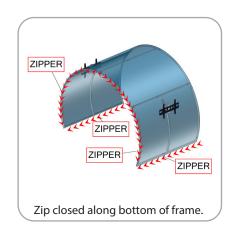

## additional information:

Graphic material:

Dye-sublimated zipper pillowcase fabric

\*Monitors not included

www.display-setup-animations.com

| Parts Included                                       |     |                   |
|------------------------------------------------------|-----|-------------------|
| Part Label                                           | Qty | Part Code         |
| 50MM CORNER TUBE WITH 50MM SPREADER                  | x2  | ARCH-01-T1        |
| 50MM SPREADER                                        | x2  | ARCH-01-T2        |
| 2" CURVED TUBE SECTION WITH PLATE IN                 | x2  | ARCH-T2-PL1       |
| 2" CURVED TUBE SECTION WITH 50MM SPREADER LEFT SIDE  | x1  | ARCH-T2-SP50-L    |
| 2" CURVED TUBE SECTION WITH 50MM SPREADER RIGHT SIDE | x1  | ARCH-T2-SP50-R    |
| 2" CURVED TUBE SECTION                               | x4  | ARCH-T2           |
| 50MM CURVE WITH 50 AND 30MM SPREADERS RIGHT SIDE     | x1  | ARCH-T2-SP50-30-R |
| 50MM CURVE WITH 50 AND 30MM SPREADERS LEFT SIDE      | x1  | ARCH-T2-SP50-30-L |
| 50MM CORNER TUBE                                     | x2  | ARCH-T5           |
| 50MM X 921MM TUBE                                    | x2  | ARCH-T6           |
| 30MM X 1048MM SPREADER                               | x2  | ARCH-T7           |
| EXPANDING SPIGOT FOR 30MM TUBE                       | x2  | ES-30             |
| EXPANDING SPIGOT FOR 50MM TUBE                       | x23 | ES-50             |
| LARGE MONITOR BRACKET                                | x2  | LM-MB             |