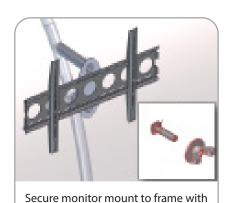

R    |
| 2" CURVED TUBE SECTION                               | x4  | ARCH-T2           |
| 50MM CURVE WITH 50 AND 30MM SPREADERS RIGHT SIDE     | x1  | ARCH-T2-SP50-30-R |
| 50MM CURVE WITH 50 AND 30MM SPREADERS LEFT SIDE      | x1  | ARCH-T2-SP50-30-L |
| 50MM CORNER TUBE                                     | x2  | ARCH-T5           |
| 50MM X 921MM TUBE                                    | x2  | ARCH-T6           |
| 30MM X 1048MM SPREADER                               | x2  | ARCH-T7           |
| EXPANDING SPIGOT FOR 30MM TUBE                       | x2  | ES-30             |
| EXPANDING SPIGOT FOR 50MM TUBE                       | x23 | ES-50             |
| LARGE MONITOR BRACKET                                | x2  | LM-MB             |



## STEP 1: ASSEMBLE FRAME



















square bolt and wingnut.