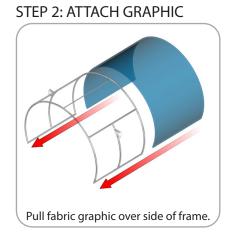

## additional information:

Graphic material:

Dye-sublimated zipper pillowcase fabric

\*Monitors not included

www.display-setup-animations.com

| Parts Included                                       |     |                   |
|------------------------------------------------------|-----|-------------------|
| Part Label                                           | Qty | Part Code         |
| 50MM CORNER TUBE WITH 50MM SPREADER                  | x2  | ARCH-01-T1        |
| 50MM SPREADER                                        | x2  | ARCH-01-T2        |
| 2" CURVED TUBE SECTION WITH PLATE IN                 | x2  | ARCH-T2-PL1       |
| 2" CURVED TUBE SECTION WITH 50MM SPREADER LEFT SIDE  | x1  | ARCH-T2-SP50-L    |
| 2" CURVED TUBE SECTION WITH 50MM SPREADER RIGHT SIDE | x1  | ARCH-T2-SP50-R    |
| 2" CURVED TUBE SECTION                               | x4  | ARCH-T2           |
| 50MM CURVE WITH 50 AND 30MM SPREADERS RIGHT SIDE     | x1  | ARCH-T2-SP50-30-R |
| 50MM CURVE WITH 50 AND 30MM SPREADERS LEFT SIDE      | x1  | ARCH-T2-SP50-30-L |
| 50MM CORNER TUBE                                     | x2  | ARCH-T5           |
| 50MM X 921MM TUBE                                    | x2  | ARCH-T6           |
| 30MM X 1048MM SPREADER                               | x2  | ARCH-T7           |
| EXPANDING SPIGOT FOR 30MM TUBE                       | x2  | ES-30             |
| EXPANDING SPIGOT FOR 50MM TUBE                       | x23 | ES-50             |
| LARGE MONITOR BRACKET                                | x2  | LM-MB             |