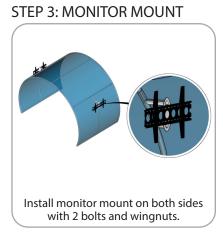

### features and benefits:

- State-of-the-art 50mm curved aluminum tube frame with sturdy internal spigots
- Two monitor mounts included, externally facing, adding a bonus opportunity to display messaging and branding
- Kit includes: one frame, one dye-sublimated zipper pillowcase graphic, two monitor mounts, and one wheeled molded OCE & OCH2 storage case
- Lifetime hardware warranty against manufacturer defects