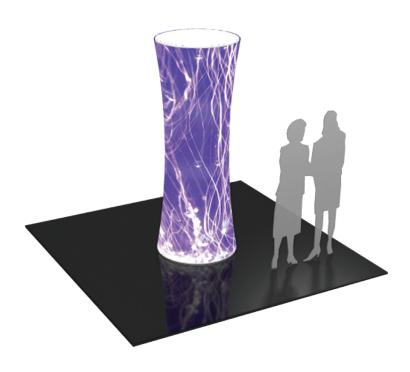

# Formulate 8' Cylinder Tower

#### CYL-03

Mix and match the Formulate<sup>TM</sup> line of towers to add architecture and drama to any event or interior space. Cylinder-shaped towers come in 12ft, 10ft and 8ft heights and 3ft diameters at the top and bottom. They combine the latest developments in fabric printed technology with aluminum tube frames to add dimension, decor and sculpture to any event, stage set, tradeshow booth or interior space. Formulate towers accommodate internal LED lighting to create a glowing effect.