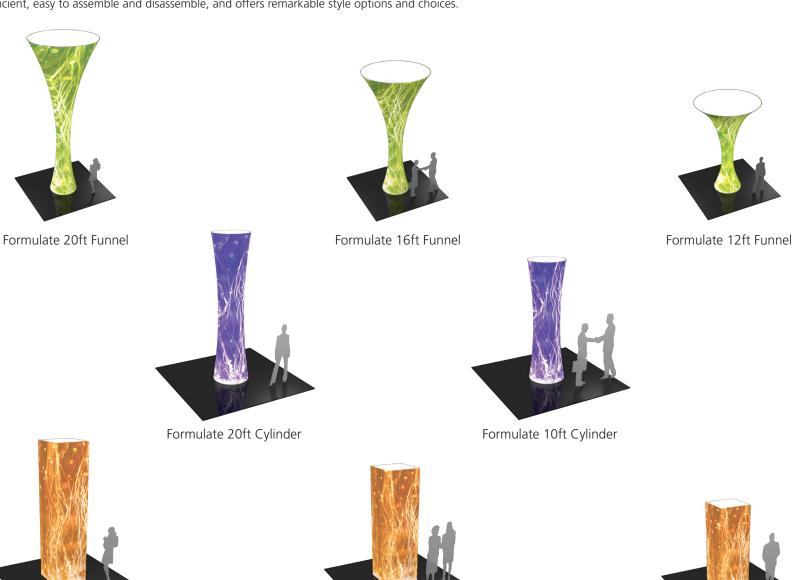

# **Check out these related products:**

The Formulate line is a collection of stylish, ergonomically designed tabletop, 8ft, 10ft, 20ft exhibits, hanging structures, and display accessories. Formulate combines state-of-the-art zipper pillowcase dye-sublimated fabric coverings with a premium lightweight aluminum structure. Formulate is efficient, easy to assemble and disassemble, and offers remarkable style options and choices.