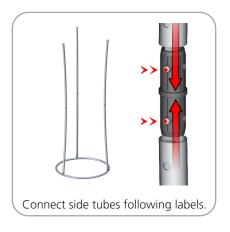

paque liner



www.display-setup-animations.com

| Parts Included                                                  |     |           |  |
|-----------------------------------------------------------------|-----|-----------|--|
| Part Label                                                      | Qty | Part Code |  |
| R13015MM X 30MM CURVED TUBE                                     | х6  | CYL-03-T2 |  |
| 8' GRAPHIC PILLOWCASE                                           | x1  | CYL-03-G  |  |
| R442MM X 30MM CURVED TUBE WITH SWAGED END AND PART C LEFT SIDE  | x3  | CYL-T1-R  |  |
| R442MM X 30MM CURVED TUBE WITH SWAGED END AND PART C RIGHT SIDE | х3  | CYL-T1-L  |  |
| INLINE CONNECTOR FOR 30MM TUBING                                | хЗ  | TC-30-S   |  |





### **STEP 1: ASSEMBLE FRAME**







**STEP 2: ATTACH GRAPHIC** 





# **Check out these related products:**

The Formulate line is a collection of stylish, ergonomically designed tabletop, 8ft, 10ft, 20ft exhibits, hanging structures, and display accessories. Formulate combines state-of-the-art zipper pillowcase dye-sublimated fabric coverings with a premium lightweight aluminum structure. Formulate is efficient, easy to assemble and disassemble, and offers remarkable style options and choices.



Formulate 8ft Column

Formulate 12ft Column Formulate 10ft Column