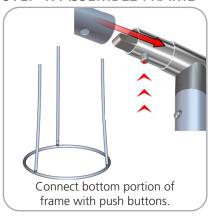

opaque liner



www.display-setup-animations.com

| Parts Included                                                  |     |           |  |
|-----------------------------------------------------------------|-----|-----------|--|
| Part Label                                                      | Qty | Part Code |  |
| R13015MM X 30MM CURVED TUBE                                     | х6  | CYL-03-T2 |  |
| 8' GRAPHIC PILLOWCASE                                           | x1  | CYL-03-G  |  |
| R442MM X 30MM CURVED TUBE WITH SWAGED END AND PART C LEFT SIDE  | x3  | CYL-T1-R  |  |
| R442MM X 30MM CURVED TUBE WITH SWAGED END AND PART C RIGHT SIDE | х3  | CYL-T1-L  |  |
| INLINE CONNECTOR FOR 30MM TUBING                                | хЗ  | TC-30-S   |  |





### **STEP 1: ASSEMBLE FRAME**







**STEP 2: ATTACH GRAPHIC** 





# **Check out these related products:**

The Formulate line is a collection of stylish, ergonomically designed tabletop, 8ft, 10ft, 20ft exhibits, hanging structures, and display accessories. Formulate combines state-of-the-art zipper pillowcase dye-sublimated fabric coverings with a premium lightweight aluminum structure. Formulate is efficient, easy to assemble and disassemble, and offers remarkable style options and choices.



Formulate 8ft Column

Formulate 12ft Column Formulate 10ft Column