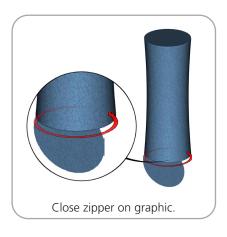

imations.com

| Parts Included                                                  |     |           |  |
|-----------------------------------------------------------------|-----|-----------|--|
| Part Label                                                      | Qty | Part Code |  |
| R13015MM X 30MM CURVED TUBE                                     | х6  | CYL-03-T2 |  |
| 8' GRAPHIC PILLOWCASE                                           | x1  | CYL-03-G  |  |
| R442MM X 30MM CURVED TUBE WITH SWAGED END AND PART C LEFT SIDE  | x3  | CYL-T1-R  |  |
| R442MM X 30MM CURVED TUBE WITH SWAGED END AND PART C RIGHT SIDE | х3  | CYL-T1-L  |  |
| INLINE CONNECTOR FOR 30MM TUBING                                | хЗ  | TC-30-S   |  |





### **STEP 1: ASSEMBLE FRAME**







**STEP 2: ATTACH GRAPHIC** 





# **Check out these related products:**

The Formulate line is a collection of stylish, ergonomically designed tabletop, 8ft, 10ft, 20ft exhibits, hanging structures, and display accessories. Formulate combines state-of-the-art zipper pillowcase dye-sublimated fabric coverings with a premium lightweight aluminum structure. Formulate is efficient, easy to assemble and disassemble, and offers remarkable style options and choices.



Formulate 8ft Column

Formulate 12ft Column Formulate 10ft Column