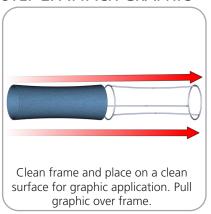

animations.com

| Parts Included                                                  |     |           |  |
|-----------------------------------------------------------------|-----|-----------|--|
| Part Label                                                      | Qty | Part Code |  |
| R13015MM X 30MM CURVED TUBE                                     | х6  | CYL-03-T2 |  |
| 8' GRAPHIC PILLOWCASE                                           | x1  | CYL-03-G  |  |
| R442MM X 30MM CURVED TUBE WITH SWAGED END AND PART C LEFT SIDE  | x3  | CYL-T1-R  |  |
| R442MM X 30MM CURVED TUBE WITH SWAGED END AND PART C RIGHT SIDE | х3  | CYL-T1-L  |  |
| INLINE CONNECTOR FOR 30MM TUBING                                | хЗ  | TC-30-S   |  |





### **STEP 1: ASSEMBLE FRAME**







**STEP 2: ATTACH GRAPHIC** 





# **Check out these related products:**

The Formulate line is a collection of stylish, ergonomically designed tabletop, 8ft, 10ft, 20ft exhibits, hanging structures, and display accessories. Formulate combines state-of-the-art zipper pillowcase dye-sublimated fabric coverings with a premium lightweight aluminum structure. Formulate is efficient, easy to assemble and disassemble, and offers remarkable style options and choices.



Formulate 8ft Column

Formulate 12ft Column Formulate 10ft Column