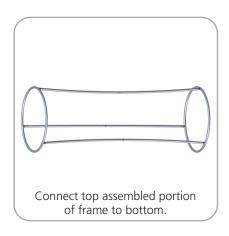

que liner



www.display-setup-animations.com

| Parts Included                                                  |     |           |  |
|-----------------------------------------------------------------|-----|-----------|--|
| Part Label                                                      | Qty | Part Code |  |
| R13015MM X 30MM CURVED TUBE                                     | х6  | CYL-03-T2 |  |
| 8' GRAPHIC PILLOWCASE                                           | x1  | CYL-03-G  |  |
| R442MM X 30MM CURVED TUBE WITH SWAGED END AND PART C LEFT SIDE  | x3  | CYL-T1-R  |  |
| R442MM X 30MM CURVED TUBE WITH SWAGED END AND PART C RIGHT SIDE | х3  | CYL-T1-L  |  |
| INLINE CONNECTOR FOR 30MM TUBING                                | хЗ  | TC-30-S   |  |





### **STEP 1: ASSEMBLE FRAME**







**STEP 2: ATTACH GRAPHIC** 





# **Check out these related products:**

The Formulate line is a collection of stylish, ergonomically designed tabletop, 8ft, 10ft, 20ft exhibits, hanging structures, and display accessories. Formulate combines state-of-the-art zipper pillowcase dye-sublimated fabric coverings with a premium lightweight aluminum structure. Formulate is efficient, easy to assemble and disassemble, and offers remarkable style options and choices.



Formulate 8ft Column

Formulate 12ft Column Formulate 10ft Column