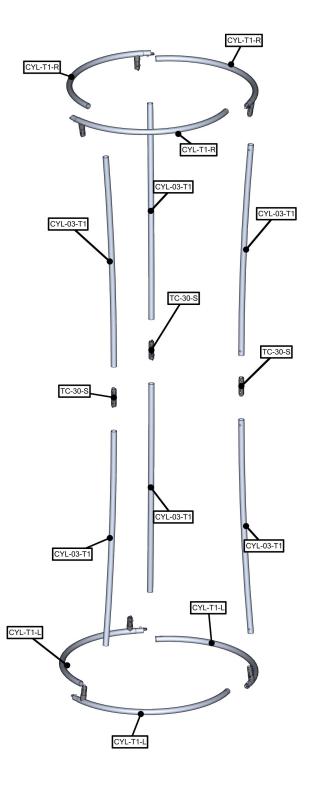

## additional information:

Graphic material: dye-sublimated zipper pillowcase graphic with opaque liner

www.display-setup-animations.com

| Parts Included                                                  |     |           |  |
|-----------------------------------------------------------------|-----|-----------|--|
| Part Label                                                      | Qty | Part Code |  |
| R13015MM X 30MM CURVED TUBE                                     | х6  | CYL-03-T2 |  |
| 8' GRAPHIC PILLOWCASE                                           | x1  | CYL-03-G  |  |
| R442MM X 30MM CURVED TUBE WITH SWAGED END AND PART C LEFT SIDE  | x3  | CYL-T1-R  |  |
| R442MM X 30MM CURVED TUBE WITH SWAGED END AND PART C RIGHT SIDE | х3  | CYL-T1-L  |  |
| INLINE CONNECTOR FOR 30MM TUBING                                | хЗ  | TC-30-S   |  |