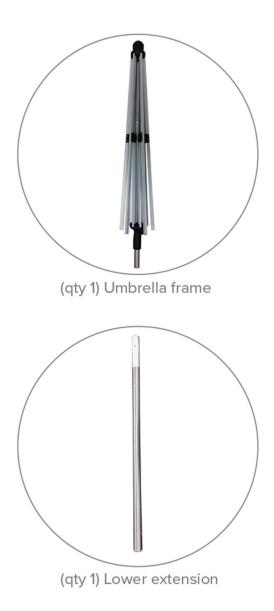

# SKYCAP UMBRELLA (HEXAGON)

OUTDOOR BANNER STANDS PRODUCT CODE: SUHEX





Finial

Runner

Iron Square Base (optional)





# SET UP INSTRUCTIONS

#### Step 1

Start by installing the umbrella onto the frame. Locate the finial at the top of the frame and remove it.



## Step 2

Unravel the umbrella and place it over the frame. Align the opening at the peak with the hole from which the finial was removed.



## Step 3

Slightly screw the finial back on. Do not tighten it completely.



#### Step 4

Locate the tabs that are sewn on the inside of the umbrella. Slide each rib into a tab until all of them are securely in place and then tighten the finial.







#### Step 5

Insert the lower shaft by holding the push-out cap in and then sliding the shaft on until the cap forces itself out. To open up the umbrella, slide the runner up the shaft until it locks onto the latch. Press the button and slide the runner b