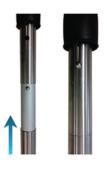

#### Step 5

Insert the lower shaft by holding the push-out cap in and then sliding the shaft on until the cap forces itself out. To open up the umbrella, slide the runner up the shaft until it locks onto the latch. Press the button and slide the runner back down to close the umbrella.