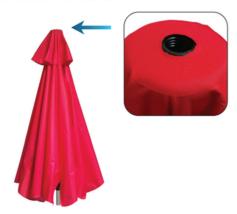

## Step 2

Unravel the umbrella and place it over the frame. Align the opening at the peak with the hole from which the finial was removed.