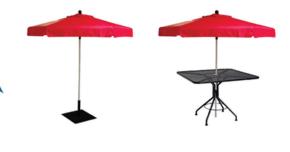

## Step 6

The umbrella is ready to be fitted to either a steel base, table, or both for optimal support.