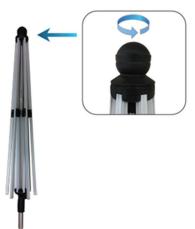

# SKYCAP UMBRELLA (HEXAGON)

OUTDOOR BANNER STANDS PRODUCT CODE: SUHEX





Finial

Runner

Iron Square Base (optional)





# SET UP INSTRUCTIONS

#### Step 1

Start by installing the umbrella onto the frame. Locate the finial at the top of the frame and remove it.



## Step 2

Unravel the umbrella and place it over the frame. Align the opening at the peak with the hole from which the finial was removed.



## Step 3

Slightly screw the finial back on. Do not tighten it completely.



#### Step 4

Locate the tabs that are sewn on the inside of the umbrella. Slide each rib into a tab until all of them are securely in place and then tighten the finial.







#### Step 5

Insert the lower shaft by holding the push-out cap in and then sliding the shaft on until the cap forces itself out. To open up the umbrella, slide the runner up the shaft until it locks onto the latch. Press the button and slide the runner back down to close the umbrella.



## Step 6

The umbrella is ready to be fitted to either a steel base, table, or both for optimal support.