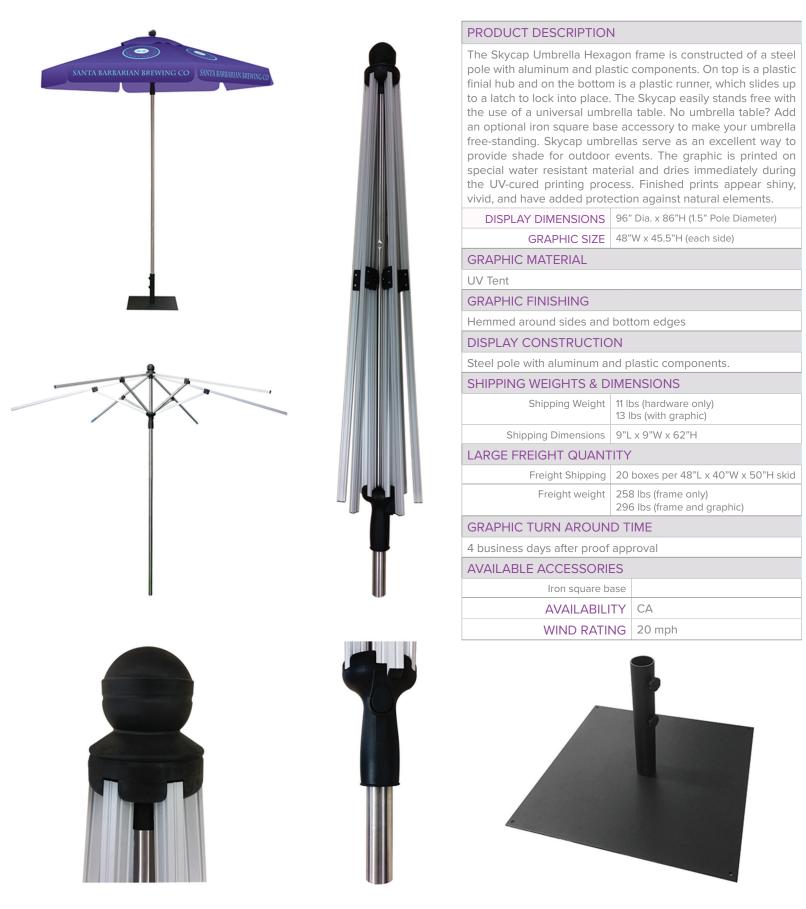

#### Step 1

Start by installing the umbrella onto the frame. Locate the finial at the top of the frame and remove it.

#### Step 5

Insert the lower shaft by holding the push-out cap in and then sliding the shaft on until the cap forces itself out. To open up the umbrella, slide the runner up the shaft until it locks onto the latch. Press the button and slide the runner back down to close the umbrella.