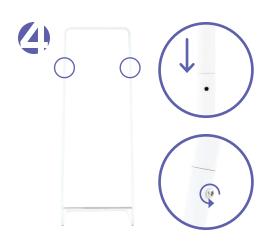

• Swiftly drape with the pillowcase graphic onto the frame. Pull down graphic to cover whole frame.

• Complete stand.