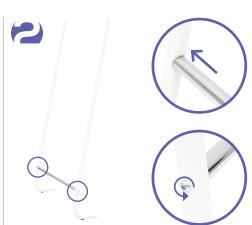

• Connect the Bottom Tube and the bottom Leg Tubes to align holes together. Insert the screws and tighten to secure with allen key.

• Insert the Top Tube on top of the Leg Tubes to align holes. Insert the screws and tighten to secure with allen key.