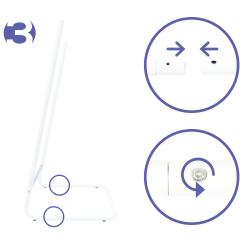

• Connect the Bottom Tube and the bottom Leg Tubes to align holes together. Insert the screws and tighten to secure with allen key.

• Insert the Top Tube on top of the Leg Tubes to align holes. Insert the screws and tighten to secure with allen key.