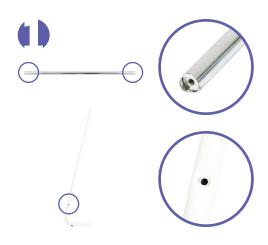

## INSTRUCTIONS

· At each end of the Bottom Support Tube, locate the screw holes. Then locate the holes on each side of the Leg Tubes.

 Align the Bottom Support Tube screw holes with holes of the lower leg tubes on each side. Insert the large screws and tighten to secure with allen key.