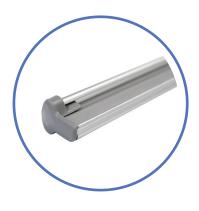

### PRODUCT DESCRIPTION

One Choice 36" Best Roll Up retractable banner stand is reusable, with the durable canvas lead that won't rip on the first change out or thereafter. Moreover, the canvas lead has a hook & loop attachment which enables easy graphic change out. Chrome magnetic end caps make for easy-to-access side panels during graphic installation. The end caps also house the tension pin, plus add a finished, professional appearance to the Best Roll Up base. It's wide aluminum base and adjustable feet provide stability. Inside the adjustable aluminum pole is a bungee cord to help guide pole set up and keep pole parts together so you won't ever lose half of your pole.

### **DISPLAY CONSTRUCTION**

• Sturdy Aluminum Construction