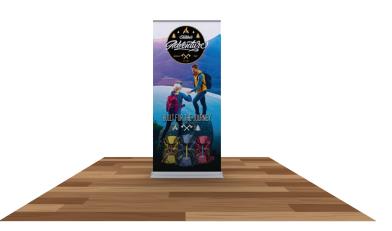

# **ROLL UP BANNERS**

GLM SELECT - 36 IN. BEST ROLL UP BANNER STAND

PRODUCT CODE: OC-SS36SLVCB80SFLATG

Front View Angle View

### PRODUCT DESCRIPTION

One Choice 36" Best Roll Up retractable banner stand is reusable, with the durable canvas lead that won't rip on the first change out or thereafter. Moreover, the canvas lead has a hook & loop attachment which enables easy graphic change out. Chrome magnetic end caps make for easy-to-access side panels during graphic installation. The end caps also house the tension pin, plus add a finished, professional appearance to the Best Roll Up base. It's wide aluminum base and adjustable feet provide stability. Inside the adjustable aluminum pole is a bungee cord to help guide pole set up and keep pole parts together so you won't ever lose half of your pole.

### **DISPLAY DIMENSIONS**

• 37 1/2" W x 80" H x 9 1/2" D

### **GRAPHIC DIMENSIONS**

• 36" W x 80" H