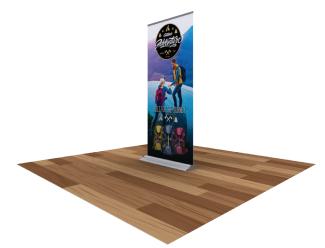

# **ROLL UP BANNERS**

GLM SELECT - 36 IN. BEST ROLL UP BANNER STAND

PRODUCT CODE: OC-SS36SLVCB80SFLATG

Front View Angle View

### PRODUCT DESCRIPTION

One Choice 36" Best Roll Up retractable banner stand is reusable, with the durable canvas lead that won't rip on the first change out or thereafter. Moreover, the canvas lead has a hook & loop attachment which enables easy graphic change out. Chrome magnetic end caps make for easy-to-access side panels during graphic installation. The end caps also house the tension pin, plus add a finished, professional appearance to the Best Roll Up base. It's wide aluminum base and adjustable feet provide stability. Inside the adjustable aluminum pole is a bungee cord to help guide pole set up and keep pole parts together so you won't ever lose half of your pole.

### **DISPLAY DIMENSIONS**

• 37 1/2" W x 80" H x 9 1/2" D

### **GRAPHIC DIMENSIONS**

• 36" W x 80" H