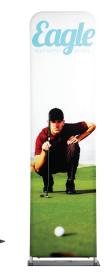

## FABRIC DISPLAYS

GLM SELECT - 2 FT. FABRIC DISPLAY PRODUCT CODE: OC-FB-24X90G1 & OC-FB-24X90G2