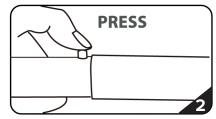

## INSTRUCTIONS

Connect numbered tubes together.

Cover frame with fabric graphic.

Snap tubes together.

Screw base to tubes with threaded bottom.

Stand complete.

To assemble, secure the longest vertical pole onto the back steel base using the included allen wrench. Add the bottom horizontal support pole and secure. Snap on the remaining vertical poles, then top frame with curved bar to complete. Tilt or lay down frame to swiftly drape with the pillowcase graphic. Using the industrial-size-zipper, zip underneath the bottom tube, maximizing fabric tension. And zip closed.