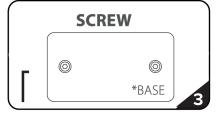

## INSTRUCTIONS

Connect numbered tubes together.

Cover frame with fabric graphic.

Snap tubes together.

Screw base to tubes with threaded bottom.

Stand complete.

To assemble, secure the longest vertical pole onto the back steel base using the included allen wrench. Add the bottom horizontal support pole and secure. Snap on the remaining vertical poles, then top frame with curved bar to complete. Tilt or lay down frame to swiftly drape with the pillowcase graphic. Using the industrial-size-zipper, zip underneath the bottom tube, maximizing fabric tension. And zip closed.