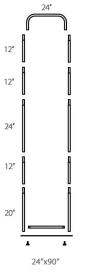

## FABRIC DISPLAYS

GLM SELECT - 2 FT. FABRIC DISPLAY PRODUCT CODE: OC-FB-24X90G1 & OC-FB-24X90G2