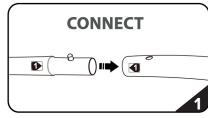

## INSTRUCTIONS

Connect numbered tubes together.

Cover frame with fabric graphic.

Snap tubes together.

Screw base to tubes with threaded bottom.

Stand complete.

To assemble, secure the longest vertical pole onto the back steel base using the included allen wrench. Add the bottom horizontal support pole and secure. Snap on the remaining vertical poles, then top frame with curved bar to complete. Tilt or lay down frame to swiftly drape with the pillowcase graphic. Using the industrial-size-zipper, zip underneath the bottom tube, maximizing fabric tension. And zip closed.