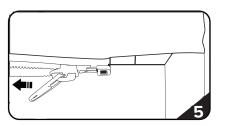

## INSTRUCTIONS

Connect numbered tubes together.

Cover frame with fabric graphic.

Snap tubes together.

Screw base to tubes with threaded bottom.

Stand complete.

To assemble, secure the longest vertical pole onto the back steel base using the included allen wrench. Add the bottom horizontal support pole and secure. Snap on the remaining vertical poles, then top frame with curved bar to complete. Tilt or lay down frame to swiftly drape with the pillowcase graphic. Using the industrial-size-zipper, zip underneath the bottom tube, maximizing fabric tension. And zip closed.