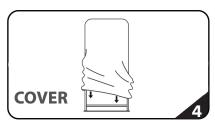

## INSTRUCTIONS

Connect numbered tubes together.

Cover frame with fabric graphic.

Snap tubes together.

Screw base to tubes with threaded bottom.

Stand complete.

To assemble, secure the longest vertical pole onto the back steel base using the included allen wrench. Add the bottom horizontal support pole and secure. Snap on the remaining vertical poles, then top frame with curved bar to complete. Tilt or lay down frame to swiftly drape with the pillowcase graphic. Using the industrial-size-zipper, zip underneath the bottom tube, maximizing fabric tension. And zip closed.