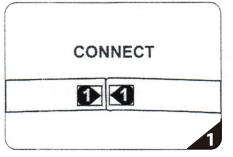

## INSTRUCTIONS

Connect numbered tubes together.

Snap tubes together.

Cover frame with fabric graphic.

To assemble, connect the bottom corner connectors and feet together. Assemble the bungee-linked top and bottom horizontal tubes. Snap and connect the bottom horizontal tubes with the bottom corner connectors with matching labels. Then assemble the bungee-linked vertical tubes. Snap on the the remaining vertical tubes with the bottom corner connectors. Using the top corner connectors, connect the top horizontal tube to both vertical tubes to complete frame. Tilt or lay down frame to swiftly drape with the pillowcase graphic. Using the industrial-size-zipper, zip underneath the bottom tube, maximizing fabric tension. And zip closed.