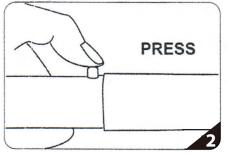

## INSTRUCTIONS

Connect numbered tubes together.

Snap tubes together.

Cover frame with fabric graphic.

To assemble, connect the bottom corner connectors and feet together. Assemble the bungee-linked top and bottom horizontal tubes. Snap and connect the bottom horizontal tubes with the bottom corner connectors with matching labels. Then assemble the bungee-linked vertical tubes. Snap on the the remaining vertical tubes with the bottom corner connectors. Using the top corner connectors, connect the top horizontal tube to both vertical tubes to complete frame. Tilt or lay down frame to swiftly drape with the pillowcase graphic. Using the industrial-size-zipper, zip underneath the bottom tube, maximizing fabric tension. And zip closed.