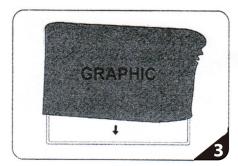

## INSTRUCTIONS

Connect numbered tubes together.

Snap tubes together.

Cover frame with fabric graphic.

To assemble, connect the bottom corner connectors and feet together. Assemble the bungee-linked top and bottom horizontal tubes. Snap and connect the bottom horizontal tubes with the bottom corner connectors with matching labels. Then assemble the bungee-linked vertical tubes. Snap on the the remaining vertical tubes with the bottom corner connectors. Using the top corner connectors, connect the top horizontal tube to both vertical tubes to complete frame. Tilt or lay down frame to swiftly drape with the pillowcase graphic. Using the industrial-size-zipper, zip underneath the bottom tube, maximizing fabric tension. And zip closed.