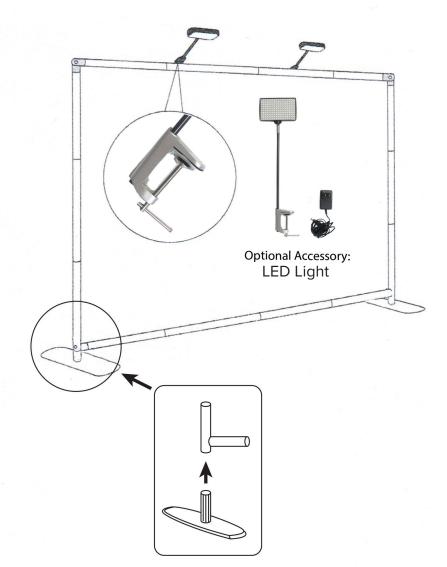

## INSTRUCTIONS

Connect numbered tubes together.

Snap tubes together.

Cover frame with fabric graphic.

To assemble, connect the bottom corner connectors and feet together. Assemble the bungee-linked top and bottom horizontal tubes. Snap and connect the bottom horizontal tubes with the bottom corner connectors with matching labels. Then assemble the bungee-linked vertical tubes. Snap on the the remaining vertical tubes with the bottom corner connectors. Using the top corner connectors, connect the top horizontal tube to both vertical tubes to complete frame. Tilt or lay down frame to swiftly drape with the pillowcase graphic. Using the industrial-size-zipper, zip underneath the bottom tube, maximizing fabric tension. And zip closed.