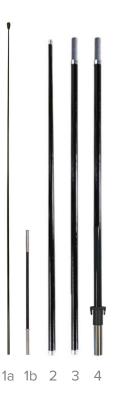

## GLM SELECT - FEATHER FLAG - LARGE 14 FT. SPIKE BASE PRODUCT CODE: OC-FALSSBLGG1 & OC-FALSSBLGG2

A. Flag poles are numbered for easy assembly. Follow guide above for assembly order

B. Insert tip of flagpole into the black pocket trim on the flag and push it all the way to the end of the pocket.

C. Secure flag by lacing the bungee through the grommets on the pocket trim and tethering it to the hook at the base of the pole.

D. Insert pole into desired base to display flag.