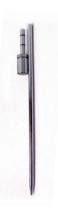

## Spike Base

Insert the pointed end of the spike base into the ground. Insert the post with rubber grommets into the opening on bottom of the flagpole to display flag.