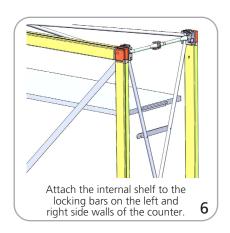

more information.  Visit exhibitors-handbook.com/ graphic-templates |
| Shipping:                                                                          |                                                                                                           |
| Shipping dimensions - ships in a box:                                              |                                                                                                           |

46"l x 20"h x 7"d 1168mm(l) x 508mm(h) x 178mm(d)

Shipping weight: 27 lbs / 12.25 kgs

# additional information:

Graphic material: SEG Power-stretch

- Counter can support weight 50 lbs / 22.7 kgs max
- Internal shelf can support 10 lbs / 4.53 kgs max

### Counter colors:









silver

mahogany natural

### **ASSEMBLY**