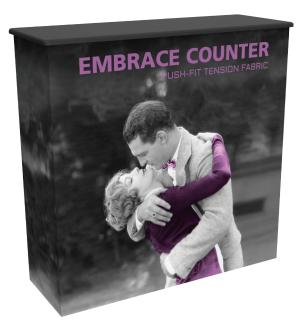

# **Embrace Counter**

### EMB-CT

Embrace™ is a sleek collapsible portable display and it delivers style with minimal effort. Embrace requires no tools for assembly, is lightweight and highly portable. It packs away as easy as it sets up!

# features and benefits:

- Collapsible display counter
- Quick to set-up
- SEG dye-sublimation graphics
- Includes clear internal shelf
- Carry bag included

- Countertop supports max 50 lbs / 22.7 kgs
- Top available in four laminate finish options
- Easy to store and ship
- Lifetime limited warranty against manufacturer defects