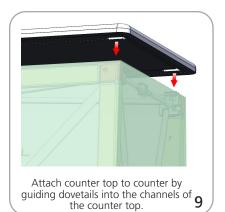

information.  Visit exhibitors-handbook.com/ graphic-templates |
| Shipping:                                                                          |                                                                                                           |
| Shipping dimensions - ships in a box:                                              |                                                                                                           |

46"l x 20"h x 7"d 1168mm(l) x 508mm(h) x 178mm(d)

Shipping weight: 27 lbs / 12.25 kgs

# additional information:

Graphic material: SEG Power-stretch

- Counter can support weight 50 lbs / 22.7 kgs max
- Internal shelf can support 10 lbs / 4.53 kgs max

### Counter colors:









silver

mahogany natural

### **ASSEMBLY**