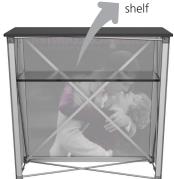

# features and benefits:

- Collapsible display counter
- Quick to set-up
- SEG dye-sublimation graphics
- Includes clear internal shelf
- Carry bag included

- Countertop supports max 50 lbs / 22.7 kgs
- Top available in four laminate finish options
- Easy to store and ship
- Lifetime limited warranty against manufacturer defects

# additional information:

Graphic material: SEG Power-stretch

- Counter can support weight 50 lbs / 22.7 kgs max
- Internal shelf can support 10 lbs / 4.53 kgs max