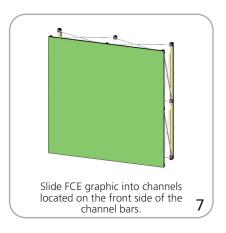

ore information.  Visit exhibitors-handbook.com/ graphic-templates |
| Shipping:                                                                          |                                                                                                           |
| Shipping dimensions - ships in a box:                                              |                                                                                                           |

46"l x 20"h x 7"d 1168mm(l) x 508mm(h) x 178mm(d)

Shipping weight: 27 lbs / 12.25 kgs

# additional information:

Graphic material: SEG Power-stretch

- Counter can support weight 50 lbs / 22.7 kgs max
- Internal shelf can support 10 lbs / 4.53 kgs max

### Counter colors:









silver

mahogany natural

### **ASSEMBLY**