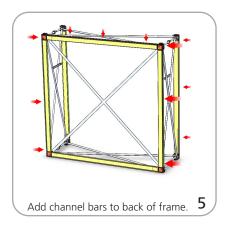

or more information.  Visit exhibitors-handbook.com/ graphic-templates |
| Shipping:                                                                          |                                                                                                           |
| Shipping dimensions - ships in a box:                                              |                                                                                                           |

46"l x 20"h x 7"d 1168mm(l) x 508mm(h) x 178mm(d)

Shipping weight: 27 lbs / 12.25 kgs

# additional information:

Graphic material: SEG Power-stretch

- Counter can support weight 50 lbs / 22.7 kgs max
- Internal shelf can support 10 lbs / 4.53 kgs max

### Counter colors:









silver

mahogany natural

### **ASSEMBLY**