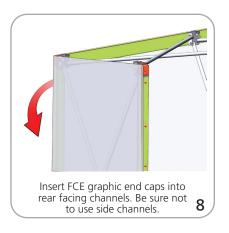

e information.  Visit exhibitors-handbook.com/ graphic-templates |
| Shipping:                                                                          |                                                                                                           |
| Shipping dimensions - ships in a box:                                              |                                                                                                           |

46"l x 20"h x 7"d 1168mm(l) x 508mm(h) x 178mm(d)

Shipping weight: 27 lbs / 12.25 kgs

# additional information:

Graphic material: SEG Power-stretch

- Counter can support weight 50 lbs / 22.7 kgs max
- Internal shelf can support 10 lbs / 4.53 kgs max

### Counter colors:









silver

mahogany natural

### **ASSEMBLY**