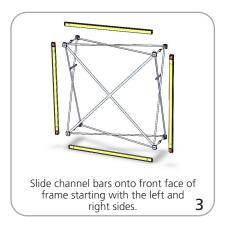

te for more information.  Visit exhibitors-handbook.com/ graphic-templates |
| Shipping:                                                                          |                                                                                                           |
| Shipping dimensions - ships in a box:                                              |                                                                                                           |

46"l x 20"h x 7"d 1168mm(l) x 508mm(h) x 178mm(d)

Shipping weight: 27 lbs / 12.25 kgs

# additional information:

Graphic material: SEG Power-stretch

- Counter can support weight 50 lbs / 22.7 kgs max
- Internal shelf can support 10 lbs / 4.53 kgs max

### Counter colors:









silver

mahogany natural

### **ASSEMBLY**