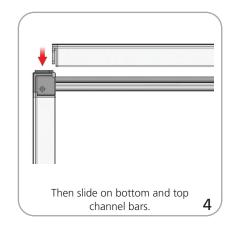

for more information.  Visit exhibitors-handbook.com/ graphic-templates |
| Shipping:                                                                          |                                                                                                           |
| Shipping dimensions - ships in a box:                                              |                                                                                                           |

46"l x 20"h x 7"d 1168mm(l) x 508mm(h) x 178mm(d)

Shipping weight: 27 lbs / 12.25 kgs

# additional information:

Graphic material: SEG Power-stretch

- Counter can support weight 50 lbs / 22.7 kgs max
- Internal shelf can support 10 lbs / 4.53 kgs max

### Counter colors:









silver

mahogany natural

### **ASSEMBLY**