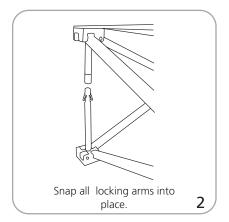

late for more information.  Visit exhibitors-handbook.com/ graphic-templates |
| Shipping:                                                                          |                                                                                                           |
| Shipping dimensions - ships in a box:                                              |                                                                                                           |

46"l x 20"h x 7"d 1168mm(l) x 508mm(h) x 178mm(d)

Shipping weight: 27 lbs / 12.25 kgs

# additional information:

Graphic material: SEG Power-stretch

- Counter can support weight 50 lbs / 22.7 kgs max
- Internal shelf can support 10 lbs / 4.53 kgs max

### Counter colors:









silver

mahogany natural

### **ASSEMBLY**