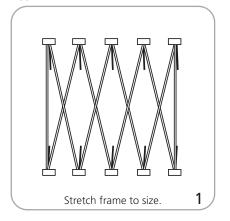

mplate for more information.  Visit exhibitors-handbook.com/ graphic-templates |
| Shipping:                                                                          |                                                                                                           |
| Shipping dimensions - ships in a box:                                              |                                                                                                           |

46"l x 20"h x 7"d 1168mm(l) x 508mm(h) x 178mm(d)

Shipping weight: 27 lbs / 12.25 kgs

# additional information:

Graphic material: SEG Power-stretch

- Counter can support weight 50 lbs / 22.7 kgs max
- Internal shelf can support 10 lbs / 4.53 kgs max

### Counter colors:









silver

mahogany natural

### **ASSEMBLY**