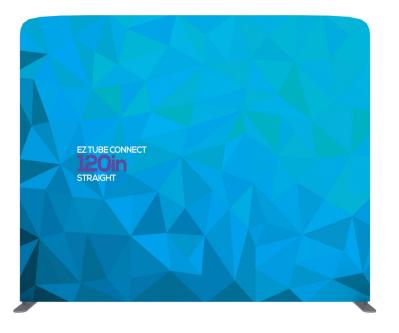

## EZ TUBE CONNECT 120" X 90" STRAIGHT TOP

#### PRODUCT DESCRIPTION

Modular has officially met tube frames! EZ Tube Connect modular tube display system lets you configure multiple shapes, sizes and frames. EZ Tube Connect lets you choose from straight, round or slant top shapes, 90" or 96" frame heights, and 2ft, 3ft, 4ft, 5ft, 8ft and 10ft frame widths. Each EZ Tube Connect frame easily connects, using aluminum tubing with push button snaps to lock and to attach to feet. Feet have two mounting points to connect frames side-by-side. Customize single- or double-sided stretch fabric graphics that pulls over frames and zips closed underneath. Medium Hard Case included.

DISPLAY DIMENSIONS 120"W x 90"H x 18.75"D

GRAPHIC SIZE | 121"W x 89..5"H

GRAPHIC MATERIAL

Stretch Fabric

**GRAPHIC FINISHING** 

Sewn on left, right and top with zipper on the bottom

DISPLAY CONSTRUCTION

34mm Aluminum Tubing