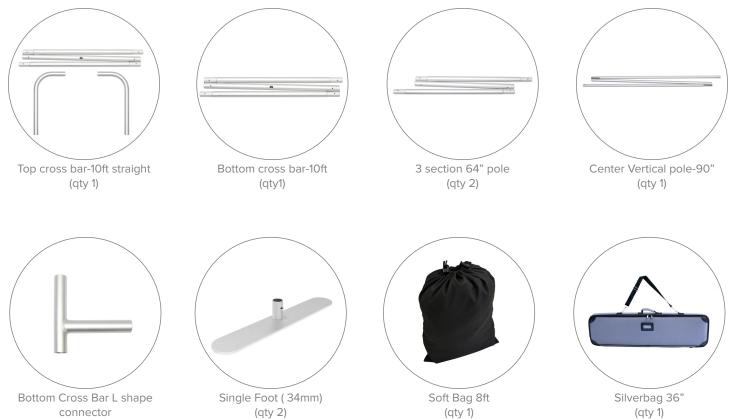

t pulls over frames and zips closed underneath. Medium Hard Case included.

DISPLAY DIMENSIONS 120"W x 90"H x 18.75"D

GRAPHIC SIZE | 121"W x 89..5"H

GRAPHIC MATERIAL

Stretch Fabric

**GRAPHIC FINISHING** 

Sewn on left, right and top with zipper on the bottom

DISPLAY CONSTRUCTION

34mm Aluminum Tubing

SHIPPING WEIGHTS & DIMENSIONS

Shipping Weight 22 lbs (frames and graphics)

Shipping Dimensions 41"W x 12"H x 4"D

#### LARGE QUANTITY FREIGHT

Freight Shipping 48 boxes per 48"L x 40"W x 43"H skid

Freight Weight 1056 lbs (frames & graphics)

GRAPHIC TURN AROUND TIME

2 business days after proof approval

AVAILABILITY Pacific Fulfillment Center



Single foot connection Foot Dimensions: 3 1'/8" x 18 3/4"



Includes 36" Silverbag Inside dimensions: 39"W x 10.5"H x 3"D



# PARTS LIST



(qty 2)

(qty 2)

(qty 1)

## TEMPLATE

### **TOP CORNERS WILL BE ROUNDED**

#### PLEASE DELETE ALL TEMPLATE ELEMENTS BEFORE UPLOADING

### EZ TUBE CONNECT 120" X 90" STRAIGHT

**USE SAME TEMPLATE FOR FRONT AND BACK** 

SAVE ARTWORK AT DOCUMENT SIZE

GRAPHIC DIMENSIONS: 121" X 89.5" FINISHED SIZE: 120" X 88" YELLOW SAFE AREA: 116" X 85.5"

> KEEP ALL IMPORTANT GRAPHICS SUCH AS: LOGOS, TEXT, CONTACT INFO, ETC. IN THE YELLOW SAFE ZONE

ARTWORK IN THE BLUE AREA WILL PRINT BUT IS IN RISK OF BEING CLOSE TO THE EDGE OR TRIMMED OFF

Graphic Specifications: - Create to template specs - 125 DPI resolution - CMYK color - No template lines - Embed/link all images - Create to outline all fonts Acceptable file formats: - Photoshop (.psd, . psb) - Illustrator (.ai, .eps) - Flattened .tiff - Press qual