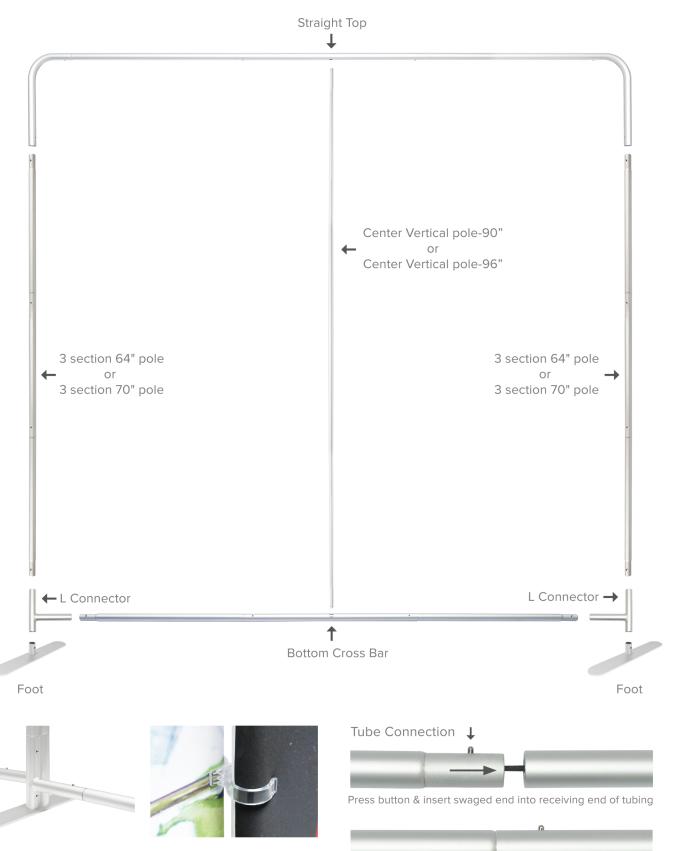

# SETUP INSTRUCTIONS

Use double foot and two connecting clips to connect frames side by side.