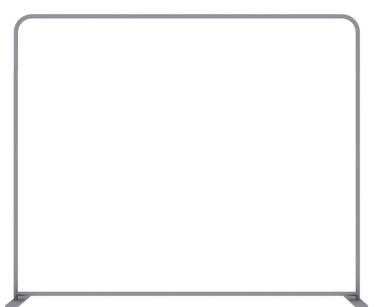

#### PRODUCT DESCRIPTION

Modular has officially met tube frames! EZ Tube Connect modular tube display system lets you configure multiple shapes, sizes and frames. EZ Tube Connect lets you choose from straight, round or slant top shapes, 90" or 96" frame heights, and 2ft, 3ft, 4ft, 5ft, 8ft and 10ft frame widths. Each EZ Tube Connect frame easily connects, using aluminum tubing with push button snaps to lock and to attach to feet. Feet have two mounting points to connect frames side-by-side. Customize single- or double-sided stretch fabric graphics that pulls over frames and zips closed underneath. Medium Hard Case included.

DISPLAY DIMENSIONS 120"W x 90"H x 18.75"D

GRAPHIC SIZE | 121"W x 89..5"H

GRAPHIC MATERIAL

Stretch Fabric

**GRAPHIC FINISHING** 

Sewn on left, right and top with zipper on the bottom

DISPLAY CONSTRUCTION

34mm Aluminum Tubing

# PARTS LIST

(qty 2)

(qty 2)

(qty 1)