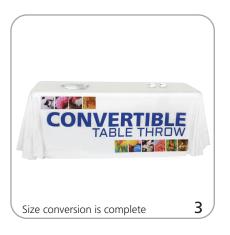

## Convert 8ft table throw to 6ft:

Attach velcro to velcro, matching letters to their corresponding letters shown in the diagram to the right.