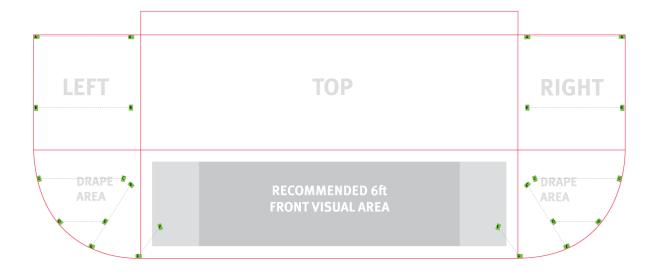

#### dimensions:

| Hardware                                                                                                                                                                                       | Graphic                                                                                                                                                                                                                                                        |
|------------------------------------------------------------------------------------------------------------------------------------------------------------------------------------------------|----------------------------------------------------------------------------------------------------------------------------------------------------------------------------------------------------------------------------------------------------------------|
| Graphic to fit approximate table size: 8ft: 96"w x 30"h x 30"d 2436mm(w) x 762mm(h) x 762mm(d)  Graphic to fit approximate table size: 6ft: 72"w x 30"h x 30"d 1829mm(w) x 762mm(h) x 762mm(d) | Full & Economy Table Throws: Total graphic area: 150.5" w x 61.25"h 3823mm(w) x 1556mm(h) approx.  8ft front visual area: 90" w x 21.5"h approx. 2286mm(w) x 546mm(h) approx.  6ft front visual area: 66.25" w x 21.5"h approx.                                |
| Chinaina                                                                                                                                                                                       | 1683mm(w) x 546mm(h) approx.                                                                                                                                                                                                                                   |
| Shipping                                                                                                                                                                                       |                                                                                                                                                                                                                                                                |
| Shipping dimensions: ships in one box 8ft - 13"(l) x 11"(w) x 4"(h) 330mm(w) x 279mm(h) x 102mm(d)  6ft - 13"(l) x 11"(w) x 4"(h) 330mm(w) x 279mm(h) x 102mm(d)                               | DO NOT design any critical elements (text, logos, etc.) within 2" of the edge. The graphic will be surge stitched on all edges.  Please keep in mind when converted from an 8ft throw to a 6 ft throw, some of the visual space on the left & right sides will |
| Approximate shipping weight:<br>8ft: 3 lbs / 1.4kg                                                                                                                                             | be hidden.                                                                                                                                                                                                                                                     |
| 6ft: 3 lbs / 1.4kg                                                                                                                                                                             | Refer to related graphic template for more information.                                                                                                                                                                                                        |
| additional information:                                                                                                                                                                        |                                                                                                                                                                                                                                                                |
| Graphic materials:                                                                                                                                                                             |                                                                                                                                                                                                                                                                |