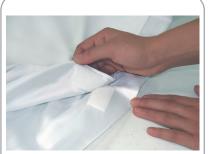

## Convert 8ft table throw to 6ft:

Attach velcro to velcro, matching letters to their corresponding letters shown in the diagram to the right.