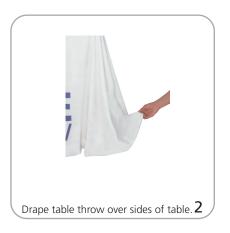

## Convert 8ft table throw to 6ft:

Attach velcro to velcro, matching letters to their corresponding letters shown in the diagram to the right.