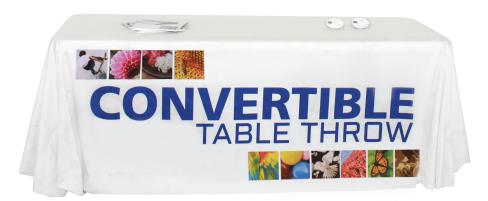

# **Convertible Table Throw**

Full: TBL-T-FC Economy: TBL-T-EC

Complete your presentation with a dye-sub printed table throw or table runner. Both throws and runners are available in several sizes as well as full or economy. Try our convertible table throw when you need to switch from a 6' table to an 8' table in a hurry.

### features and benefits:

- converts quickly and easily to fit both a 6' and 8' table
- Velcro tabs make conversion simple

- 6 months graphic limited warranty