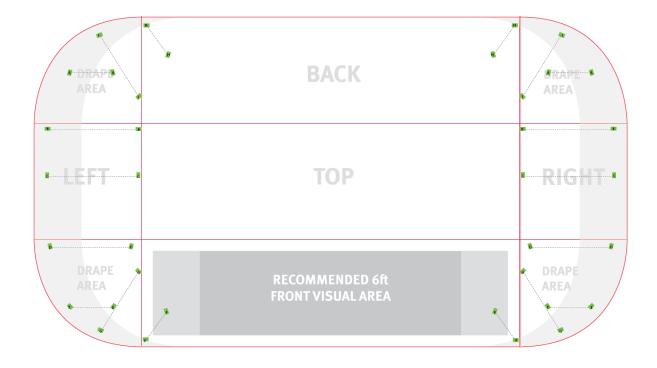

#### dimensions:

| Hardware                                                                                                                                                                                       | Graphic                                                                                                                                                                                                                                                        |
|------------------------------------------------------------------------------------------------------------------------------------------------------------------------------------------------|----------------------------------------------------------------------------------------------------------------------------------------------------------------------------------------------------------------------------------------------------------------|
| Graphic to fit approximate table size: 8ft: 96"w x 30"h x 30"d 2436mm(w) x 762mm(h) x 762mm(d)  Graphic to fit approximate table size: 6ft: 72"w x 30"h x 30"d 1829mm(w) x 762mm(h) x 762mm(d) | Full & Economy Table Throws: Total graphic area: 150.5" w x 61.25"h 3823mm(w) x 1556mm(h) approx.  8ft front visual area: 90" w x 21.5"h approx. 2286mm(w) x 546mm(h) approx.  6ft front visual area: 66.25" w x 21.5"h approx.                                |
| Chinaina                                                                                                                                                                                       | 1683mm(w) x 546mm(h) approx.                                                                                                                                                                                                                                   |
| Shipping                                                                                                                                                                                       |                                                                                                                                                                                                                                                                |
| Shipping dimensions: ships in one box 8ft - 13"(l) x 11"(w) x 4"(h) 330mm(w) x 279mm(h) x 102mm(d)  6ft - 13"(l) x 11"(w) x 4"(h) 330mm(w) x 279mm(h) x 102mm(d)                               | DO NOT design any critical elements (text, logos, etc.) within 2" of the edge. The graphic will be surge stitched on all edges.  Please keep in mind when converted from an 8ft throw to a 6 ft throw, some of the visual space on the left & right sides will |
| Approximate shipping weight:<br>8ft: 3 lbs / 1.4kg                                                                                                                                             | be hidden.                                                                                                                                                                                                                                                     |
| 6ft: 3 lbs / 1.4kg                                                                                                                                                                             | Refer to related graphic template for more information.                                                                                                                                                                                                        |
| additional information:                                                                                                                                                                        |                                                                                                                                                                                                                                                                |
| Graphic materials:                                                                                                                                                                             |                                                                                                                                                                                                                                                                |

## Convert 8ft table throw to 6ft:

Attach velcro to velcro, matching letters to their corresponding letters shown in the diagram to the right.