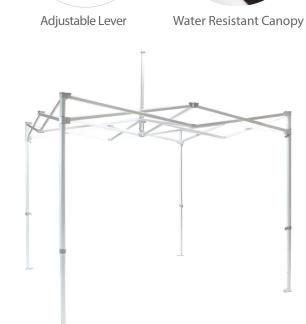

#### Step 7

Locate the spindle under the canopy, in the middle of the frame. Pull the lever out and rotate to extend the upper peak pole. The dome cap will push out the canopy creating tension to flush out any loose areas.