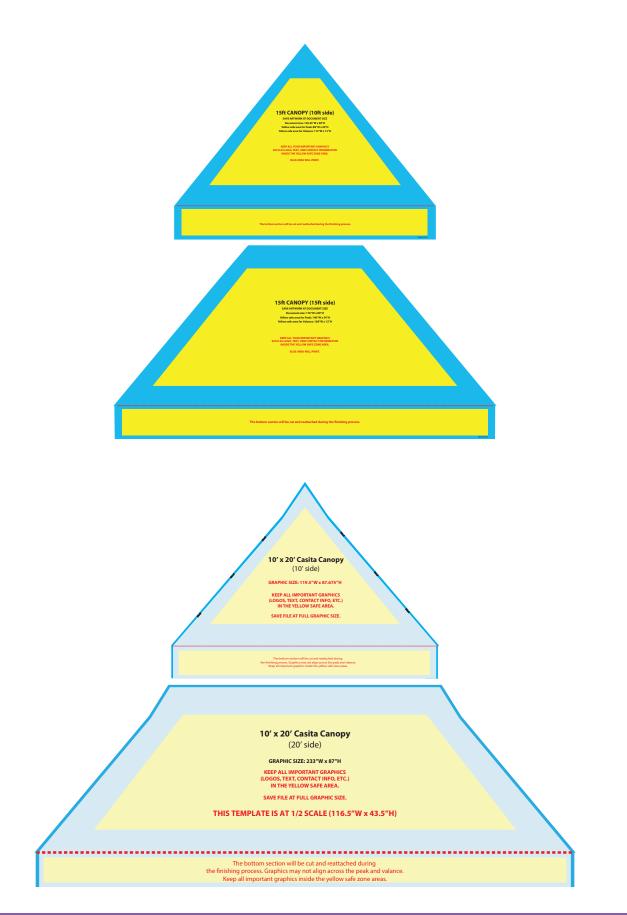

### CASITA CANOPY TENTS<sup>™</sup> 15FT CLASSIC

PRODUCT CATEGORY: OUTDOOR BANNER STAND

#### PRODUCT DESCRIPTION

Our Casita Canopy Tents<sup>™</sup> are an excellent way to provide shade during outdoor and indoor events. These canopies are standard 15' x 10' size and are available in custom dye-sub print which has a high quality finish with vivid color. Set up is quick, easy and user friendly. Telescopic legs snap into place offering a range of heights. This classic system includes a protective dust cover to use while in storage.

| DISPLAY DIMENSIONS                                                                                                                              | 176"W x 135"H x 118.75"D |  |  |
|-------------------------------------------------------------------------------------------------------------------------------------------------|--------------------------|--|--|
| MIN HEIGHT                                                                                                                                      | 99" H                    |  |  |
| MAX HEIGHT                                                                                                                                      | 132" H                   |  |  |
| LOWEST SETTING TO PEAK                                                                                                                          | 120.25" H                |  |  |
| FLOOR TO LOWEST SETTING                                                                                                                         | 22" H                    |  |  |
| GRAPHIC SIZE 15FT SIDE                                                                                                                          | 176"W × 89"H             |  |  |
| GRAPHIC SIZE 10FT SIDE                                                                                                                          | 120.5"W x 90"H           |  |  |
| GRAPHIC MATERIAL                                                                                                                                |                          |  |  |
| Dye Sub Tent Fabric (UPF 50+ Rated Material)                                                                                                    |                          |  |  |
| GRAPHIC FINISHING                                                                                                                               |                          |  |  |
| Hemmed around panels w/white or black trim on seams.<br>Velcro sewn to insides of each valance corner and<br>reinforcement sewn inside of peak. |                          |  |  |
| DISPLAY CONSTRUCTION                                                                                                                            |                          |  |  |

### CASITA CANOPY TENTS<sup>™</sup> 20FT CLASSIC

PRODUCT CATEGORY: OUTDOOR BANNER STAND PRODUCT CODE: CAS-CST20 On frame On graphic

#### PRODUCT DESCRIPTION

Our Casita Canopy Tents<sup>™</sup> are an excellent way to provide shade during outdoor and indoor events. These canopies are standard 20' x 10' size and are available in custom dye-sub print which has a high quality finish with vivid color. Set up is quick, easy and user friendly. Telescopic legs snap into place offering a range of heights. This classic system includes a protective dust cover to use while in storage.

| DISPLAY DIMENSIONS                                                                                                                              | 118.75"W x 135"H x 118.75"D                                                   |                |  |
|-------------------------------------------------------------------------------------------------------------------------------------------------|-------------------------------------------------------------------------------|----------------|--|
| MIN HEIGHT                                                                                                                                      | 99'                                                                           | ' Н            |  |
| MAX HEIGHT                                                                                                                                      | 132                                                                           | " H            |  |
| LOWEST SETTING TO PEAK                                                                                                                          | 120                                                                           | .25" H         |  |
| FLOOR TO LOWEST SETTING                                                                                                                         | 22'                                                                           | ' Н            |  |
| GRAPHIC SIZE 20FT SIDE                                                                                                                          | 233"W x 87"H                                                                  |                |  |
| GRAPHIC SIZE 10FT SIDE                                                                                                                          | 119.                                                                          | 5"W x 87.675"H |  |
| GRAPHIC MATERIAL                                                                                                                                |                                                                               |                |  |
| Dye Sub Tent Fabric (UPF 50+ Rated Material)                                                                                                    |                                                                               |                |  |
| GRAPHIC FINISHING                                                                                                                               |                                                                               |                |  |
| Hemmed around panels w/white or black trim on seams.<br>Velcro sewn to insides of each valance corner and<br>reinforcement sewn inside of peak. |                                                                               |                |  |
| DISPLAY CONSTRUCTION                                                                                                                            |                                                                               |                |  |
| Alumnium frame w/40mm dia hex legs & plastic components                                                                                         |                                                                               |                |  |
| SHIPPING WEIGHTS & DIMENSIONS                                                                                                                   |                                                                               |                |  |
| Shipping Weight                                                                                                                                 | 70 lbs (stand only)<br>88 lbs (frame and graphic)                             |                |  |
| Shipping Dimensions                                                                                                                             | 63"L x 11"W x 18"H (oversize)                                                 |                |  |
| LARGE QUANTITY FREIGHT                                                                                                                          |                                                                               |                |  |
| Freight Shipping                                                                                                                                | 16 boxes per 48"L x 40"W x 67"H skid                                          |                |  |
| Freight Weight                                                                                                                                  | 1160 lbs (frame only + 40 lb skid)<br>1448 lbs (frame & graphic + 40 lb skid) |                |  |
| GRAPHIC TURN AROUND TIME                                                                                                                        |                                                                               |                |  |
| 4 business days after proof approval (up to 2 sets)                                                                                             |                                                                               |                |  |
| AVAILABILITY                                                                                                                                    |                                                                               | CA, PA, PFC    |  |
| WIND SPEED RATING                                                                                                                               |                                                                               | 20 - 28 mph    |  |
|                                                                                                                                                 |                                                                               |                |  |