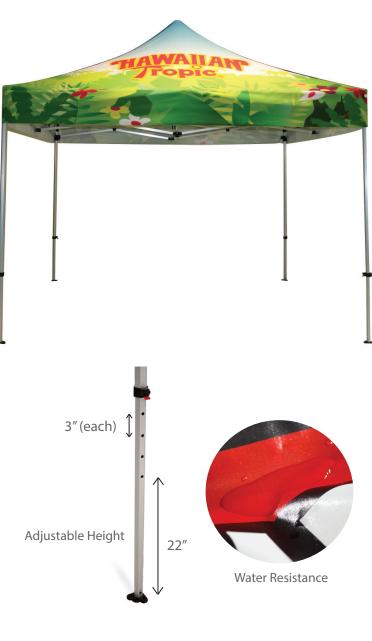

#### PRODUCT DESCRIPTION

Our Casita Canopy Tents<sup>™</sup> are an excellent way to provide shade during outdoor and indoor events. These canopies are standard 10' x 10' size and are available in custom dye-sub print which has a high quality finish with vivid color. Set up is quick, easy and user friendly. Telescopic legs snap into place offering a range of heights. This classic system includes a protective dust cover to use while in storage.

| DISPLAY DIMENSIONS      | 118.75"W x 135"H x 118.75"D |
|-------------------------|-----------------------------|
| MIN HEIGHT              | 99" H                       |
| MAX HEIGHT              | 132" H                      |
| LOWEST SETTING TO PEAK  | 120.25" H                   |
| FLOOR TO LOWEST SETTING | 22" H                       |
| GRAPHIC SIZE            | 126" W x 87.031" H          |
| GRAPHIC MATERIAL        |                             |

Dye Sub Tent Fabric (UPF 50+ Rated Material)