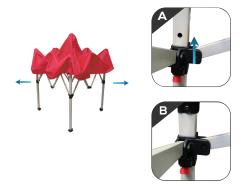

#### Step 3

Adhere each corner of the canopy to each corner of the frame. Inside each corner of the canopy, there is a strip of loop Velcro sewn to it and each corner of the frame has a strip of hook Velcro.

#### Step 4

With the canopy securely in position, expand the frame until the corner latches lock into place.

**Step 6** Pull each leg down until the latch locks into place.

**Step 8** The install is complete.