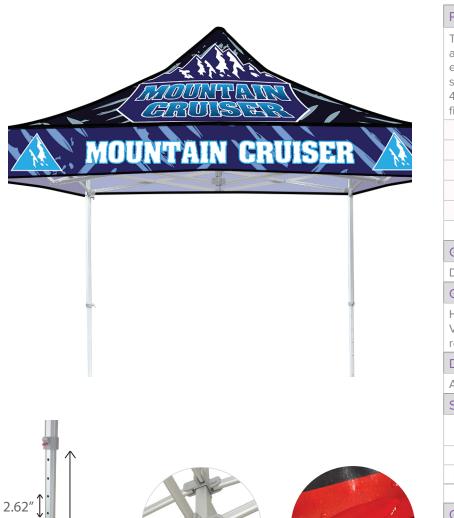

## CASITA CANOPY TENTS™ 10FT HEAVY DUTY

PRODUCT CATEGORY: OUTDOOR BANNER STAND PRODUCT CODE: CASDLX-CST10

#### PRODUCT DESCRIPTION

The Heavy Duty Casita Canopy<sup>™</sup> is our toughest tent yet! Dense aluminum construction makes it sturdy and most durable, especially for outdoor use. The frame is the standard 10' x 10' square and offers a range of heights. Each hexagonal leg has a 48mm girth. Springs in frame add tension to graphic for perfect fit and form.

| DISPLAY DIMENSIONS                                                                                                                              | 118.75"W x 142"H x 118.75"D |  |
|-------------------------------------------------------------------------------------------------------------------------------------------------|-----------------------------|--|
| MIN HEIGHT                                                                                                                                      | 100" H                      |  |
| MAX HEIGHT                                                                                                                                      | 142" H                      |  |
| LOWEST SETTING TO PEAK                                                                                                                          | 120.25" H                   |  |
| FLOOR TO LOWEST SETTING                                                                                                                         | 22" H                       |  |
| GRAPHIC SIZE                                                                                                                                    | 126" W x 87.031" H          |  |
| GRAPHIC MATERIAL                                                                                                                                |                             |  |
| Dye Sub Tent Fabric (UPF 50+ Rated Material)                                                                                                    |                             |  |
| GRAPHIC FINISHING                                                                                                                               |                             |  |
| Hemmed around panels w/white or black trim on seams.<br>Velcro sewn to insides of each valance corner and<br>reinforcement sewn inside of peak. |                             |  |
| DISPLAY CONSTRUCTION                                                                                                                            |                             |  |
| Alumnium frame w/48mm dia hex legs & plastic components                                                                                         |                             |  |
| SHIPPING WEIGHTS & DIMENSIONS                                                                                                                   |                             |  |
| Shipping Weight (frame) 63 lbs (stand only)                                                                                                     |                             |  |

| Shipping Weight (frame)                             | 63 lbs (stand only)<br>73 lbs (frame and graphic) |  |
|-----------------------------------------------------|---------------------------------------------------|--|
| Shipping Weight (bag)                               | 8 lbs                                             |  |
| Shipping Dimensions (frame)                         | 68"L x 13"W x 13"H (oversize)                     |  |
| Shipping Dimensions (bag)                           | 17"L x 6"W x 17"H                                 |  |
| GRAPHIC TURN AROUND TIME                            |                                                   |  |
| 4 business days after proof approval (up to 2 sets) |                                                   |  |
| AVAILABILI                                          | TY CA, PA, PFC                                    |  |
| WIND SPEED RATII                                    | NG 20 - 28 mph                                    |  |