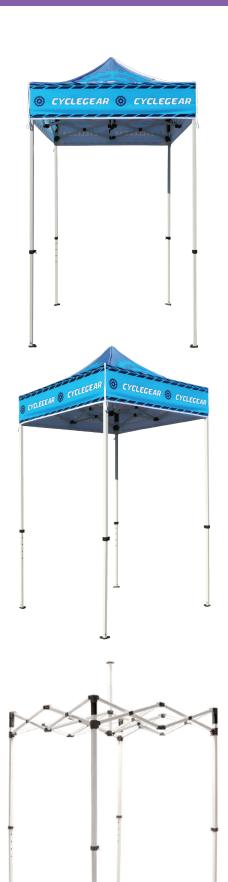

### CASITA CANOPY TENTS<sup>™</sup> 20FT CLASSIC

PRODUCT CATEGORY: OUTDOOR BANNER STAND PRODUCT CODE: CAS-CST20 On frame On graphic

#### PRODUCT DESCRIPTION

Our Casita Canopy Tents<sup>™</sup> are an excellent way to provide shade during outdoor and indoor events. These canopies are standard 20' x 10' size and are available in custom dye-sub print which has a high quality finish with vivid color. Set up is quick, easy and user friendly. Telescopic legs snap into place offering a range of heights. This classic system includes a protective dust cover to use while in storage.