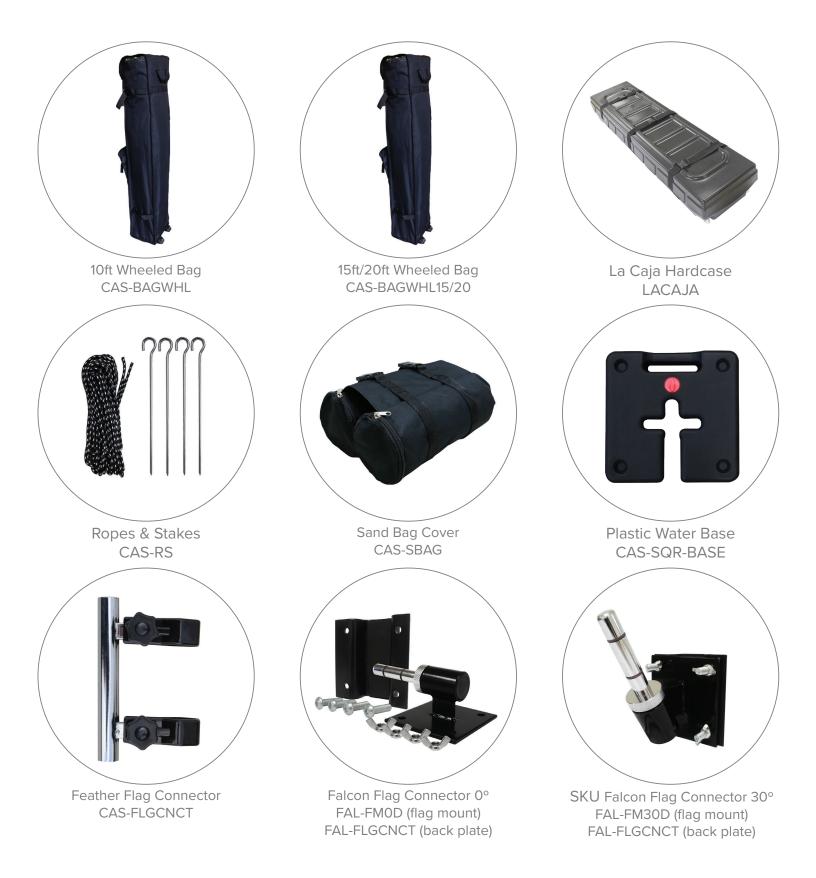

|                                                                               | CA, PA, PFC    |  |
| WIND SPEED RATING                                                                                                                               |                                                                               | 20 - 28 mph    |  |
|                                                                                                                                                 |                                                                               |                |  |



Standard Travel Bag



CASITA CANOPY TENTS<sup>TM</sup> PRODUCT CATEGORY: OUTDOOR BANNER STAND









# AVAILABLE ACCESSORIES





### TEMPLATES



# **10FT CANOPY**

USE SAME TEMPLATE FOR ALL 4 SIDES CAN UPLOAD 1-4 DIFFERENT GRAPHICS PER CANOPY

> Peak Dimensions: 120"W x 72"H Valance Dimensions: 117.5"W x 14"H

Keep all your important graphics such as logo, text, and contact information in the yellow safe zone. Blue area will print

The bottom section will be cut and reattached during the finishing process.

Ver.3.7.19\_UV\_Classic

CASITA CANOPY TENTS<sup>TM</sup> PRODUCT CATEGORY: OUTDOOR BANNER STAND



### TEMPLATE





### SET UP INSTRUCTIONS

#### Step 1

Take your frame and slightly expand it open to expose the corner bars.



#### Step 3

Adhere each corner of the canopy to each corner of the frame. Inside each corner of the canopy, there is a strip of loop Velcro sewn to it and each corner of the frame