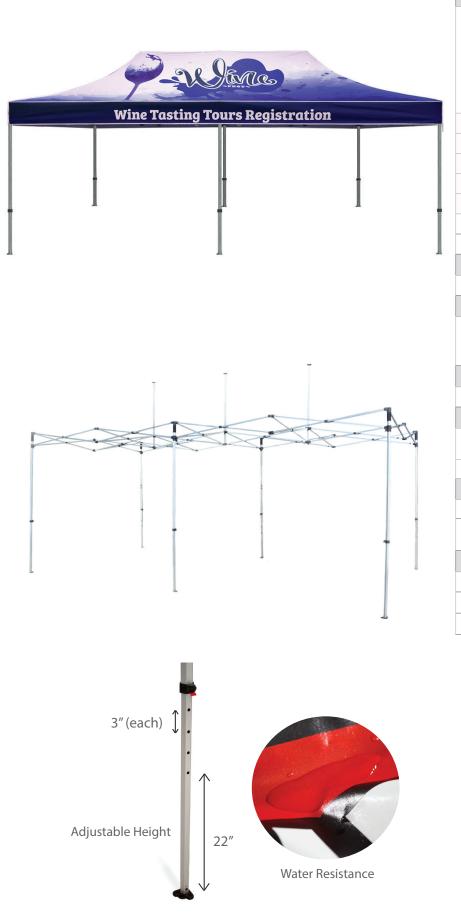

### CASITA CANOPY TENTS<sup>™</sup> 15FT CLASSIC

PRODUCT CATEGORY: OUTDOOR BANNER STAND

#### PRODUCT DESCRIPTION

Our Casita Canopy Tents<sup>™</sup> are an excellent way to provide shade during outdoor and indoor events. These canopies are standard 15' x 10' size and are available in custom dye-sub print which has a high quality finish with vivid color. Set up is quick, easy and user friendly. Telescopic legs snap into place offering a range of heights. This classic system includes a protective dust cover to use while in storage.

| DISPLAY DIMENSIONS                                                                                                                              | 176"W x 135"H x 118.75"D |  |  |
|-------------------------------------------------------------------------------------------------------------------------------------------------|--------------------------|--|--|
| MIN HEIGHT                                                                                                                                      | 99" H                    |  |  |
| MAX HEIGHT                                                                                                                                      | 132" H                   |  |  |
| LOWEST SETTING TO PEAK                                                                                                                          | 120.25" H                |  |  |
| FLOOR TO LOWEST SETTING                                                                                                                         | 22" H                    |  |  |
| GRAPHIC SIZE 15FT SIDE                                                                                                                          | 176"W × 89"H             |  |  |
| GRAPHIC SIZE 10FT SIDE                                                                                                                          | 120.5"W x 90"H           |  |  |
| GRAPHIC MATERIAL                                                                                                                                |                          |  |  |
| Dye Sub Tent Fabric (UPF 50+ Rated Material)                                                                                                    |                          |  |  |
| GRAPHIC FINISHING                                                                                                                               |                          |  |  |
| Hemmed around panels w/white or black trim on seams.<br>Velcro sewn to insides of each valance corner and<br>reinforcement sewn inside of peak. |                          |  |  |
| DISPLAY CONSTRUCTION                                                                                                                            |                          |  |  |

Alumnium frame w/40mm dia hex legs & plastic components

| SHIPPING | WEIGHTS | & DIMENSIONS |
|----------|---------|--------------|
|----------|---------|--------------|

Shipping Weight 67 lbs (stand only) 82 lbs (frame and graphic)