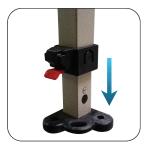

### Step 5

Increase the height by extending the lower legs.

#### Step 4

With the canopy securely in position, expand the frame until the corner latches lock into place.

**Step 6** Pull each leg down until the latch locks into place.

**Step 8** The install is complete.