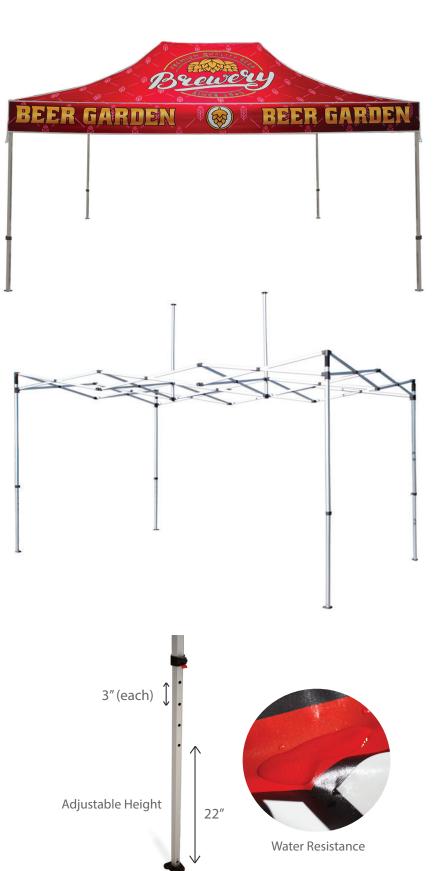

### CASITA CANOPY TENTS<sup>™</sup> 10FT CLASSIC

PRODUCT CATEGORY: OUTDOOR BANNER STAND

#### PRODUCT DESCRIPTION

Our Casita Canopy Tents<sup>™</sup> are an excellent way to provide shade during outdoor and indoor events. These canopies are standard 10' x 10' size and are available in custom dye-sub print which has a high quality finish with vivid color. Set up is quick, easy and user friendly. Telescopic legs snap into place offering a range of heights. This classic system includes a protective dust cover to use while in storage.

| DISPLAY DIMENSIONS      | 118.75"W x 135"H x 118.75"D |
|-------------------------|-----------------------------|
| MIN HEIGHT              | 99" H                       |
| MAX HEIGHT              | 132" H                      |
| LOWEST SETTING TO PEAK  | 120.25" H                   |
| FLOOR TO LOWEST SETTING | 22" H                       |
| GRAPHIC SIZE            | 126" W x 87.031" H          |
| GRAPHIC MATERIAL        |                             |

Dye Sub Tent Fabric (UPF 50+ Rated Material)

#### GRAPHIC FINISHING

Hemmed around panels w/white or black trim on seams. Velcro sewn to insides of each valance corner and reinforcement sewn inside of peak.

#### DISPLAY CONSTRUCTION

Alumnium frame w/40mm dia hex legs & plastic components