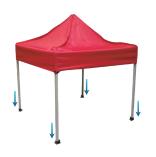

### Step 5

Increase the height by extending the lower legs.

#### Step 4

With the canopy securely in position, expand the frame until the corner latches lock into place.

**Step 6** Pull each leg down until the latch locks into place.

**Step 8** The install is complete.