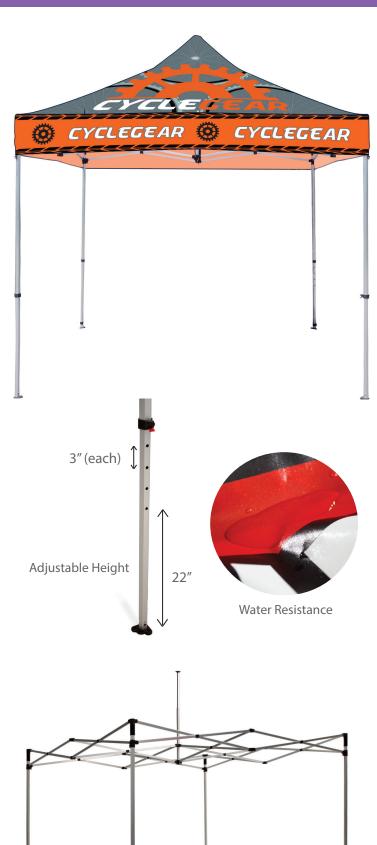

### CASITA CANOPY TENTS<sup>™</sup> 10FT CLASSIC

PRODUCT CATEGORY: OUTDOOR BANNER STAND

#### PRODUCT DESCRIPTION

Our Casita Canopy Tents<sup>™</sup> are an excellent way to provide shade during outdoor and indoor events. These canopies are standard 10' x 10' size and are available in custom dye-sub print which has a high quality finish with vivid color. Set up is quick, easy and user friendly. Telescopic legs snap into place offering a range of heights. This classic system includes a protective dust cover to use while in storage.

| DISPLAY DIMENSIONS      | 118.75"W x 135"H x 118.75"D |
|-------------------------|-----------------------------|
| MIN HEIGHT              | 99" H                       |
| MAX HEIGHT              | 132" H                      |
| LOWEST SETTING TO PEAK  | 120.25" H                   |
| FLOOR TO LOWEST SETTING | 22" H                       |
| GRAPHIC SIZE            | 126" W x 87.031" H          |
| GRAPHIC MATERIAL        |                             |

#### DISPLAY CONSTRUCTION

Alumnium frame w/40mm dia hex legs & plastic components

#### SHIPPING WEIGHTS & DIMENSIONS

| Shipping Weight     | 53 lbs (stand only)<br>63 lbs (frame and graphic) |
|---------------------|---------------------------------------------------|
| Shipping Dimensions | 63"L x 11"W x 11"H (oversize)                     |