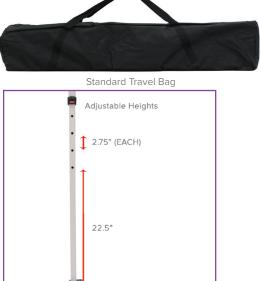

#### GRAPHIC TURN AROUND TIME

4 business days after proof approval (up to 2 sets)

AVAILABILITY CA, PA, PFC

WIND SPEED RATING 20 - 28 mph

Standard Travel Bag