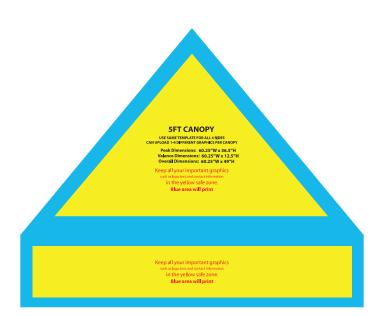

# **10FT CANOPY**

USE SAME TEMPLATE FOR ALL 4 SIDES CAN UPLOAD 1-4 DIFFERENT GRAPHICS PER CANOPY

> Peak Dimensions: 120"W x 72"H Valance Dimensions: 117.5"W x 14"H

Keep all your important graphics such as logo, text, and contact information in the yellow safe zone. Blue area will print

The bottom section will be cut and reattached during the finishing process.

Ver.3.7.19\_UV\_Classic

CASITA CANOPY TENTS<sup>TM</sup> PRODUCT CATEGORY: OUTDOOR BANNER STAND