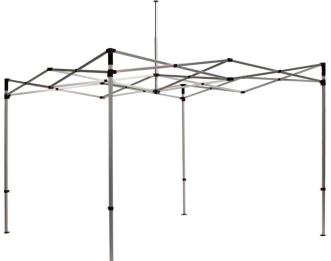

#### DISPLAY CONSTRUCTION

Alumnium frame w/40mm dia hex legs & plastic components

#### PRODUCT DESCRIPTION

The Heavy Duty Casita Canopy<sup>™</sup> is our toughest tent yet! Dense aluminum construction makes it sturdy and most durable, especially for outdoor use. The frame is the standard 10' x 10' square and offers a range of heights. Each hexagonal leg has a 48mm girth. Springs in frame add tension to graphic for perfect fit and form.