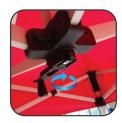

#### Step 7

Locate the spindle under the canopy, in the middle of the frame. Pull the lever out and rotate to extend the upper peak pole. The dome cap will push out the canopy creating tension to flush out any loose areas.