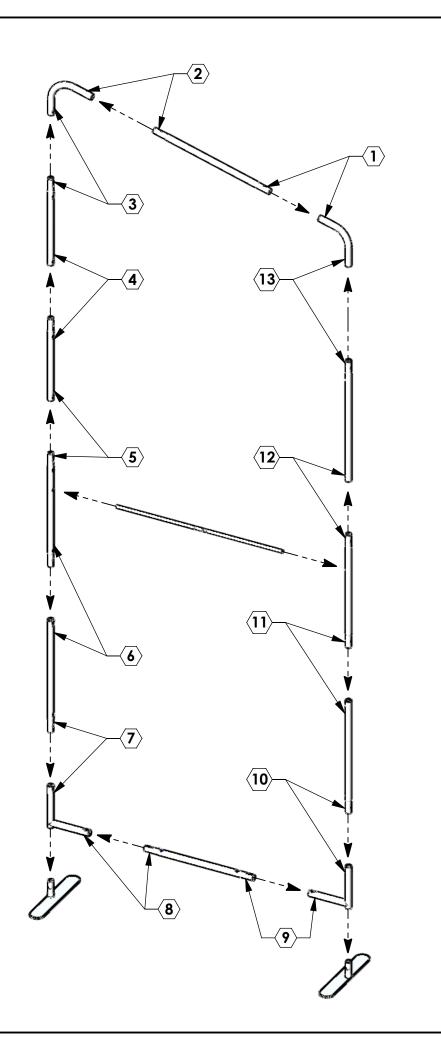

## NOTES: UNLESS OTHERWISE SPECIFIED:

- 1. ASSEMBLY TIME: 1 HOUR WITH 1 PERSON.
- 2. NUMBERED HEXAGONS MATCH THE NUMBERED LABELS ON EACH PART DURING ASSEMBLY.
- 3. FEET STYLE MAY VARY.

| REVISIONS |                 |          |            |
|-----------|-----------------|----------|------------|
| REV       | DESCRIPTION     | ENGINEER | DATE       |
| AA        | INITIAL RELEASE | D. OWENS | 01/25/2018 |

## NOTES: UNLESS OTHERWISE SPECIFIED:

- 1. ASSEMBLY TIME: 1 HOUR WITH 1 PERSON.
- 2. NUMBERED HEXAGONS MATCH THE NUMBERED LABELS ON EACH PART DURING ASSEMBLY.
- 3. FEET STYLE MAY VARY.