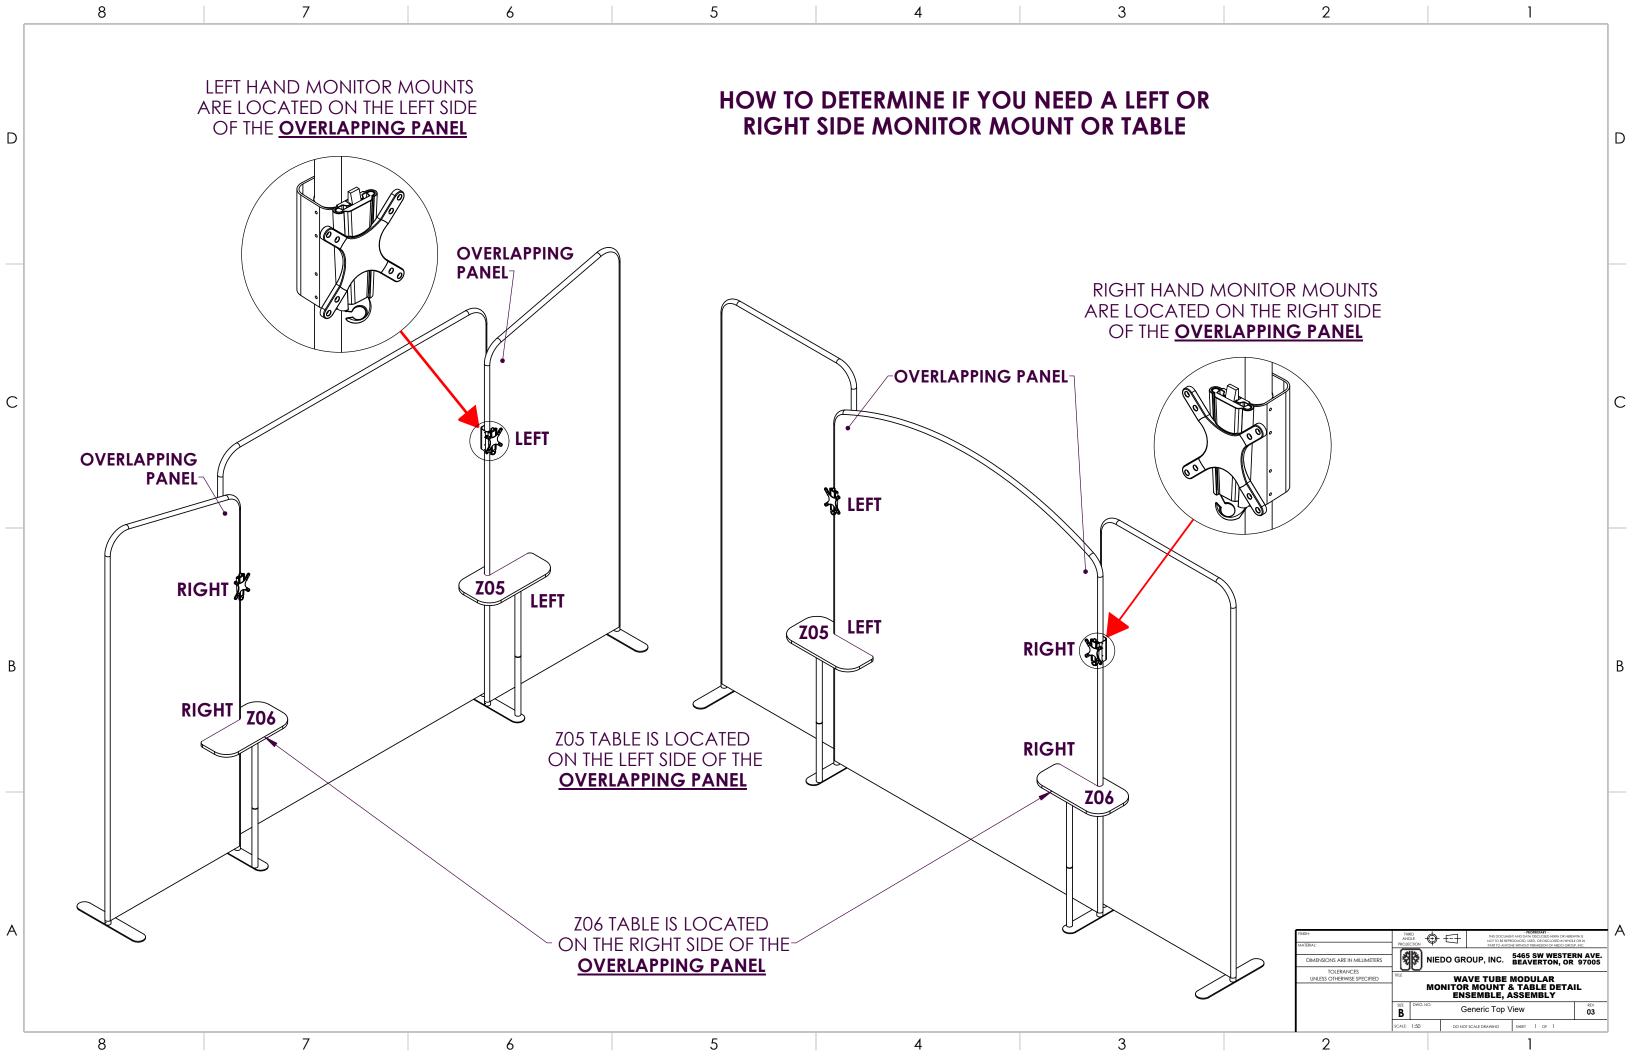

REVISIONS

REV DESCRIPTION ENGINEER DATE

AA INITIAL RELEASE D. OWENS 02/08/18

## NOTES: UNLESS OTHERWISE SPECIFIED:

- 1. ASSEMBLY TIME: 1 HOUR WITH 1 PERSON.
- 2. NUMBERED HEXAGONS MATCH THE NUMBERED LABELS ON EACH PART DURING ASSEMBLY.
- 3. FEET STYLE MAY VARY.





| REVISIONS |                 |          |            |
|-----------|-----------------|----------|------------|
| REV       | DESCRIPTION     | ENGINEER | DATE       |
| AA        | INITIAL RELEASE | D. OWENS | 01/25/2018 |

## NOTES: UNLESS OTHERWISE SPECIFIED:

- 1. ASSEMBLY TIME: 1 HOUR WITH 1 PERSON.
- 2. NUMBERED HEXAGONS MATCH THE NUMBERED LABELS ON EACH PART DURING ASSEMBLY.
- 3. FEET STYLE MAY VARY.