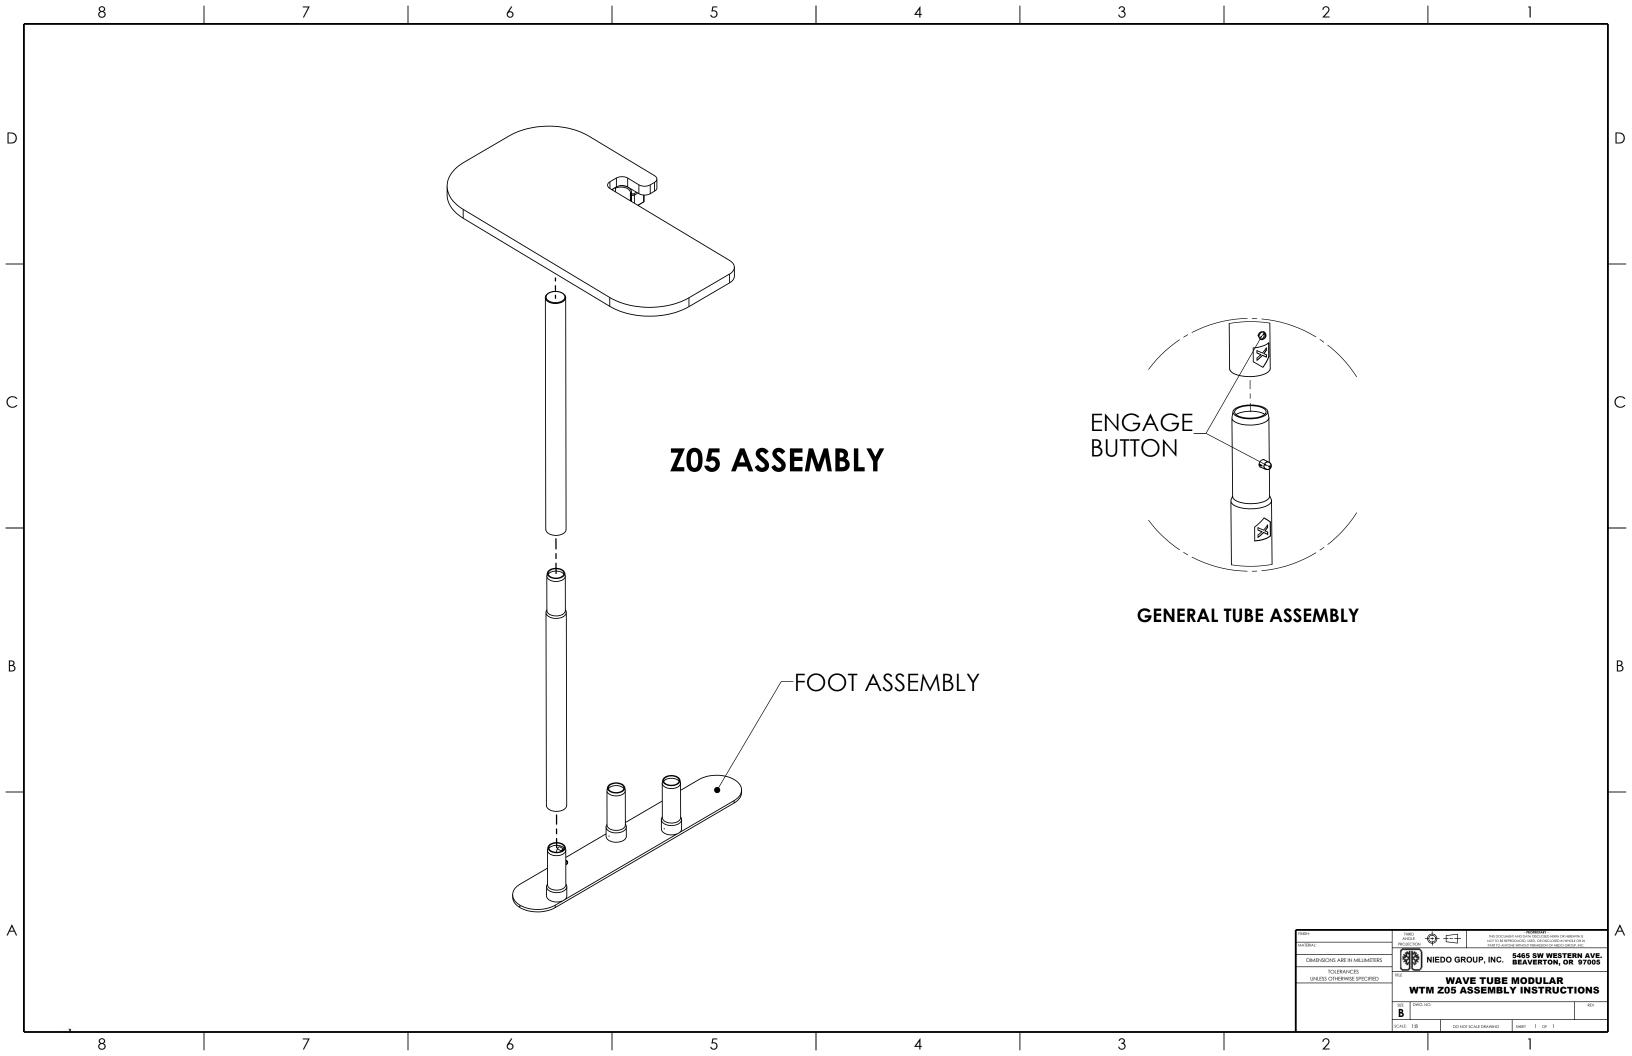

## NOTES: UNLESS OTHERWISE SPECIFIED:

- 1. ASSEMBLY TIME: 1 HOUR WITH 1 PERSON.
- 2. NUMBERED HEXAGONS MATCH THE NUMBERED LABELS ON EACH PART DURING ASSEMBLY.
- 3. FEET STYLE MAY VARY.

| REVISIONS |                 |          |            |
|-----------|-----------------|----------|------------|
| REV       | DESCRIPTION     | ENGINEER | DATE       |
| AA        | INITIAL RELEASE | D. OWENS | 01/25/2018 |

## NOTES: UNLESS OTHERWISE SPECIFIED:

- 1. ASSEMBLY TIME: 1 HOUR WITH 1 PERSON.
- 2. NUMBERED HEXAGONS MATCH THE NUMBERED LABELS ON EACH PART DURING ASSEMBLY.
- 3. FEET STYLE MAY VARY.