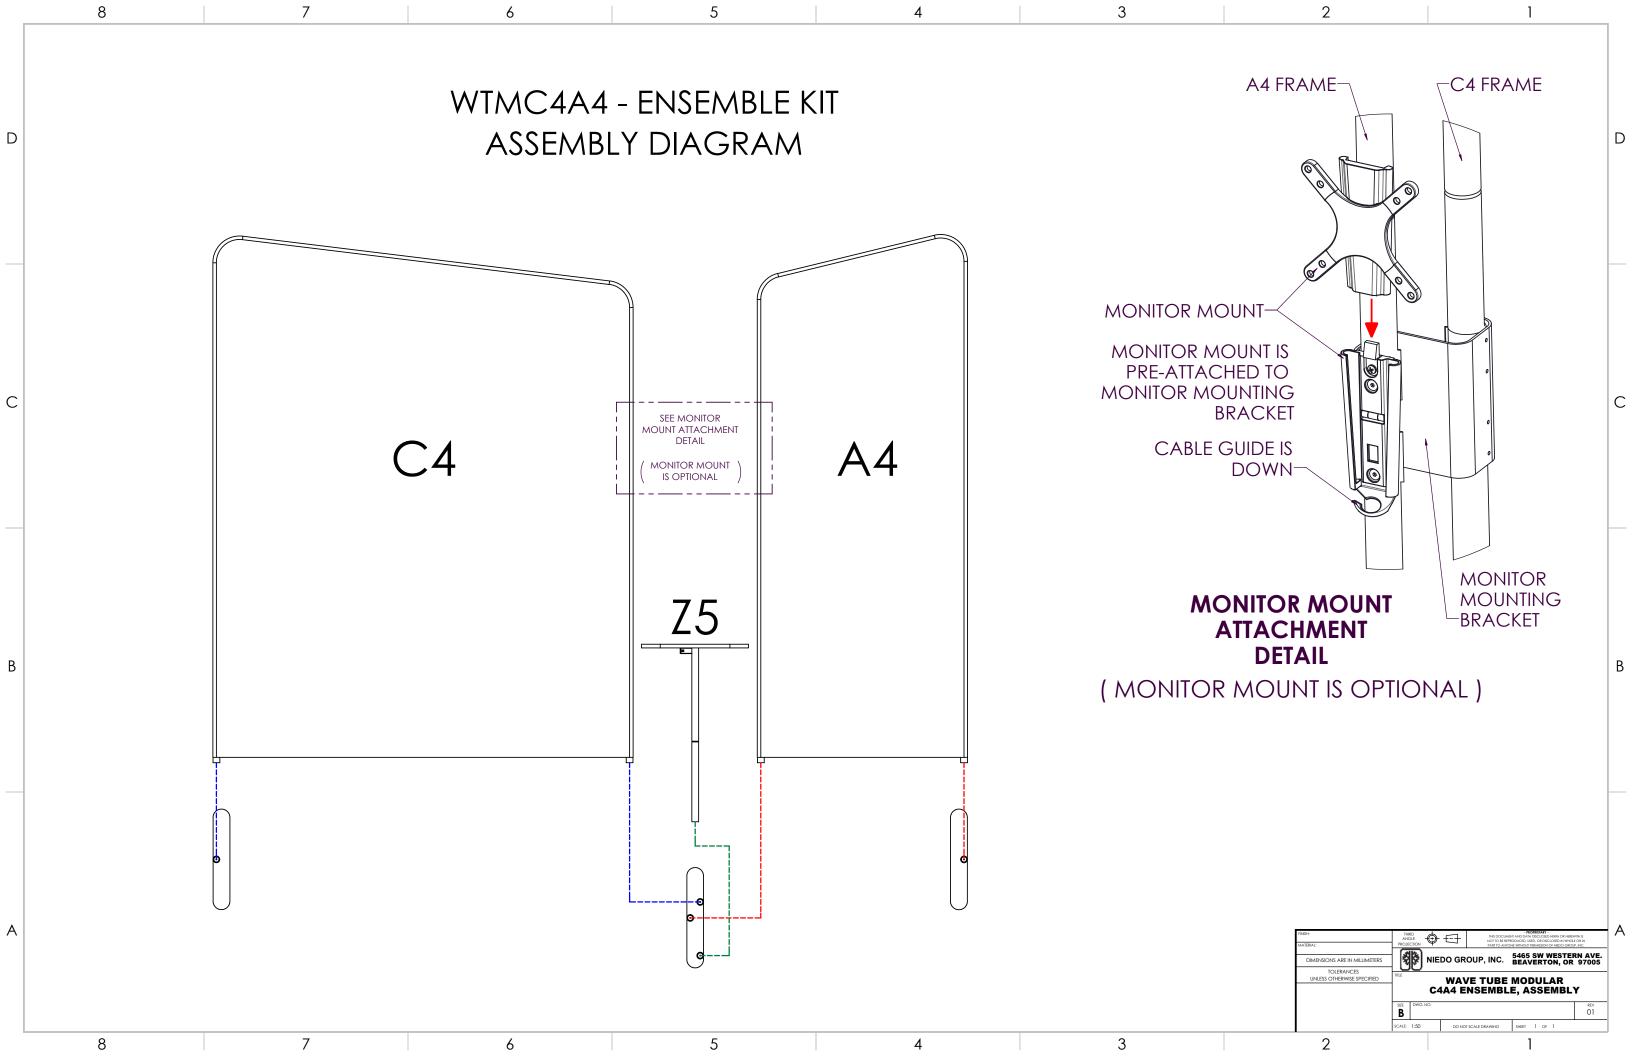

REVISIONS

REV DESCRIPTION ENGINEER DATE

AA INITIAL RELEASE D. OWENS 02/08/18

## NOTES: UNLESS OTHERWISE SPECIFIED:

- 1. ASSEMBLY TIME: 1 HOUR WITH 1 PERSON.
- 2. NUMBERED HEXAGONS MATCH THE NUMBERED LABELS ON EACH PART DURING ASSEMBLY.
- 3. FEET STYLE MAY VARY.





| REVISIONS |                 |          |            |
|-----------|-----------------|----------|------------|
| REV       | DESCRIPTION     | ENGINEER | DATE       |
| AA        | INITIAL RELEASE | D. OWENS | 01/25/2018 |

## NOTES: UNLESS OTHERWISE SPECIFIED:

- 1. ASSEMBLY TIME: 1 HOUR WITH 1 PERSON.
- 2. NUMBERED HEXAGONS MATCH THE NUMBERED LABELS ON EACH PART DURING ASSEMBLY.
- 3. FEET STYLE MAY VARY.