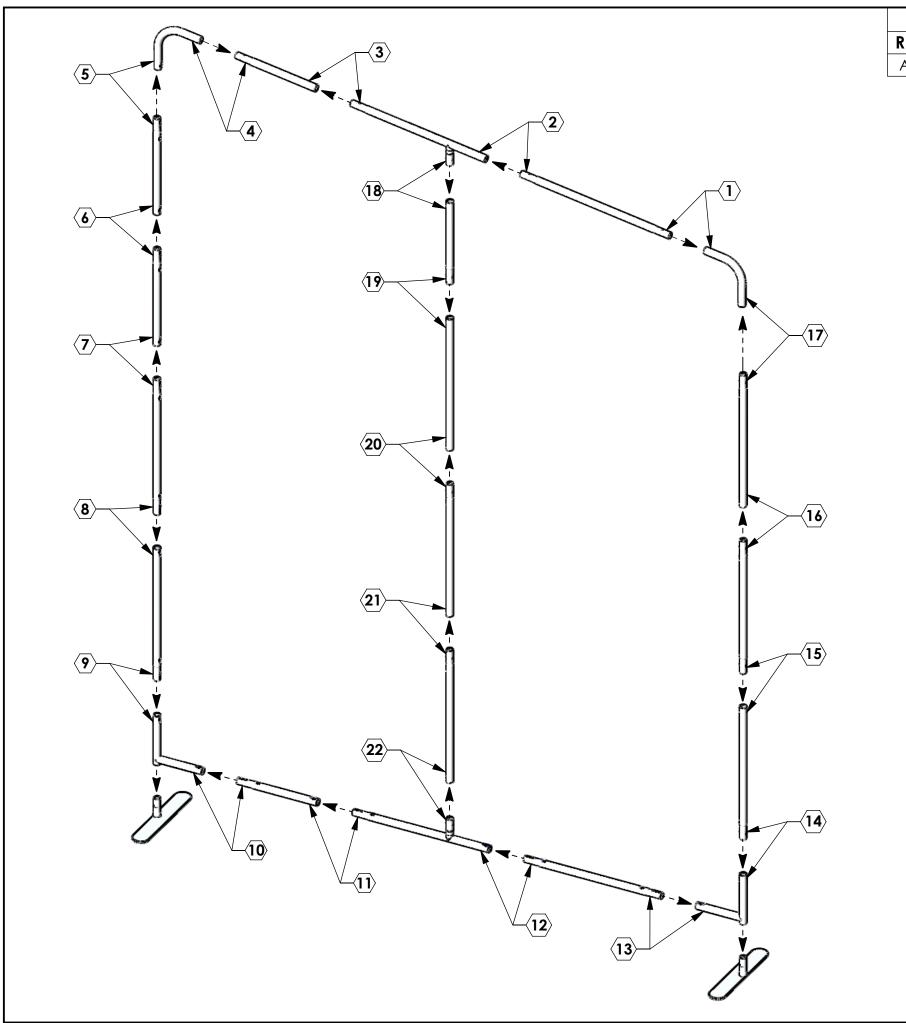

## NOTES: UNLESS OTHERWISE SPECIFIED:

- 1. ASSEMBLY TIME: 1 HOUR WITH 1 PERSON.
- 2. NUMBERED HEXAGONS MATCH THE NUMBERED LABELS ON EACH PART DURING ASSEMBLY.
- 3. FEET STYLE MAY VARY.

| REVISIONS |                 |          |            |
|-----------|-----------------|----------|------------|
| REV       | DESCRIPTION     | ENGINEER | DATE       |
| AA        | INITIAL RELEASE | D. OWENS | 01/25/2018 |

## NOTES: UNLESS OTHERWISE SPECIFIED:

- 1. ASSEMBLY TIME: 1 HOUR WITH 1 PERSON.
- 2. NUMBERED HEXAGONS MATCH THE NUMBERED LABELS ON EACH PART DURING ASSEMBLY.
- 3. FEET STYLE MAY VARY.